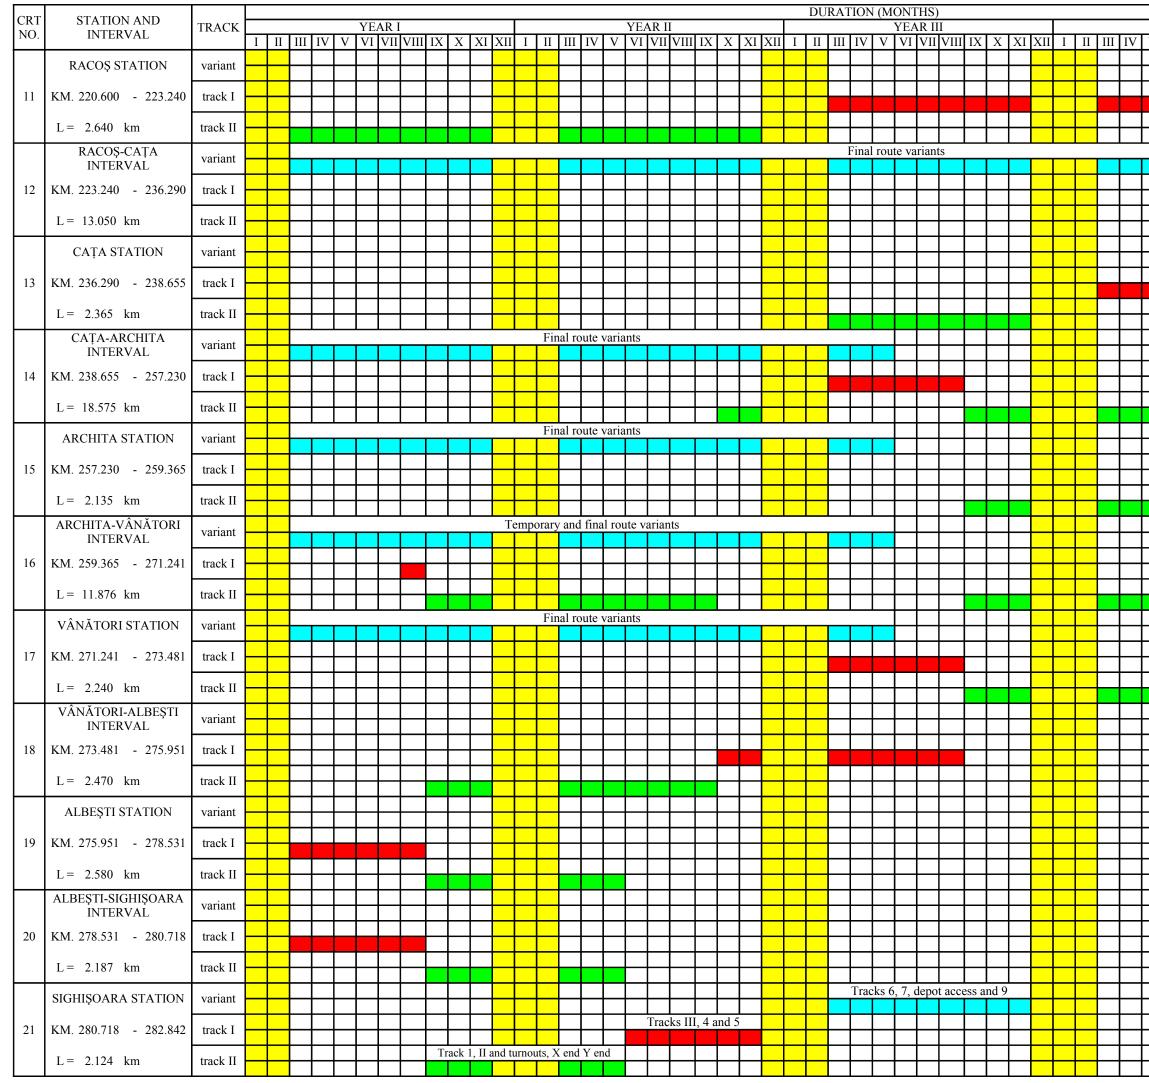

## GENERAL WORKS EXECUTION GRAPH

| CRT      | STATION AND                          |           |     |          |                      |            |         |        |       |               |       |         |             |         |         |       |       |          |                    |                           |       |         | DU     | RATI     | ON (N   |       | THS)     |          |          |                                                   |        |         |       |         |       |   |          |                    |            |      |              |    |                                               |               |               |     |        |
|----------|--------------------------------------|-----------|-----|----------|----------------------|------------|---------|--------|-------|---------------|-------|---------|-------------|---------|---------|-------|-------|----------|--------------------|---------------------------|-------|---------|--------|----------|---------|-------|----------|----------|----------|---------------------------------------------------|--------|---------|-------|---------|-------|---|----------|--------------------|------------|------|--------------|----|-----------------------------------------------|---------------|---------------|-----|--------|
| NO.      |                                      | TRACK     |     |          |                      | YEAR I     |         |        |       |               |       | YEAR II |             |         |         |       |       |          | 377                | YI<br>I YI YU U UU UU V V |       |         |        | YE       | EAR III |       |          |          | 1.1.1.1  | YEAR IV<br>I I II III IV V VI VII VIII IX X XI XI |        |         |       |         |       |   | <u> </u> | YEAR V             |            |      |              |    |                                               |               |               |     |        |
|          |                                      |           | 1 1 |          |                      | V<br>cks 7 |         |        | IIX   | X             | XI X  |         | 11<br>ks 5, |         | IV      | VV    | IVI   |          | IX                 | Χ.                        | XI X  |         | 11     |          |         |       |          | VIIIII   | XX       |                                                   | XII    | 1       |       |         |       |   | VIII     | IX                 | <u>X</u> 2 | XI X |              | 11 |                                               |               |               | VII | VIII   |
|          | BRAŞOV STATION                       | variant   |     |          | lia                  |            | ,0      |        |       |               |       |         | .KS J,      |         |         |       |       |          |                    |                           |       |         |        |          | +       | +     |          |          | +        |                                                   |        | +       | -     |         |       |   |          |                    | -          |      | +            |    |                                               |               | +             |     | _      |
| 1        | KM. 170.296 - 172.100                | track I   |     |          |                      |            |         |        |       |               |       |         |             |         |         |       |       |          | track              | IVr                       | ailwa | ay turr | 10uts, | X end    | l and ` | Y en  | d        |          |          |                                                   |        |         |       |         |       |   |          |                    |            |      |              |    |                                               | 二             |               |     |        |
| 1        | RM. 170.290 172.100                  | utuer 1   |     | _        |                      |            |         | +      |       | $\rightarrow$ |       |         | +-          |         |         |       |       |          |                    |                           |       |         | -      |          |         |       |          | tres als | 1 2      | III.om                                            | daga   | - aiata | انم م |         |       |   |          |                    | _          |      | 4-           |    |                                               | -+            | —             |     |        |
|          | L = 1.804  km                        | track II  |     | -        |                      |            | _       | -      |       | -             |       |         | -           |         |         | _     |       | -        |                    |                           | _     |         | -      |          | _       | -     |          | track    | (\$ 1,2, | iii an                                            | d asso | ociate  |       | way tur | nouts |   |          |                    | -          | _    | ╋            | -  |                                               | +             | +             |     |        |
|          | BRAŞOV-STUPINI                       | variant   |     |          |                      |            |         |        |       |               |       |         |             |         |         |       |       |          |                    |                           |       |         |        |          |         |       |          |          |          |                                                   |        |         |       |         |       |   |          |                    |            |      |              |    |                                               |               |               |     |        |
|          | INTERVAL                             | variant   |     | _        |                      |            |         |        | +     |               |       |         | _           |         |         | _     | _     |          |                    |                           |       |         |        |          |         |       | + $+$    |          | _        | _                                                 |        |         |       |         |       |   |          |                    |            |      | 4            |    |                                               | $\rightarrow$ | —             |     | _      |
| 2        | KM. 172.100 - 175.244                | track I   |     |          |                      |            |         |        | ╉╌┨   | +             |       |         | +           | ┥┤      |         |       | +     | -        | $\vdash$           |                           | -     | -       | +      |          |         | +     | + $+$    | +        | +        | +                                                 |        | +       | -     | + +     |       |   |          |                    | +          |      | ╋            |    | ┥┥                                            | +             | +             |     |        |
|          | L= 3.144 km                          | track II  |     |          |                      |            |         |        |       |               |       |         |             |         |         |       |       |          |                    |                           |       |         |        |          |         |       |          |          |          |                                                   |        |         |       |         |       |   |          |                    |            |      |              |    |                                               |               |               |     |        |
|          | L = 3.144 KIII                       |           |     |          |                      |            |         |        |       |               |       |         |             |         |         |       |       |          |                    |                           |       |         |        |          |         | _     |          |          |          |                                                   |        |         |       |         |       |   |          |                    |            |      | $\mathbf{T}$ |    |                                               | $\square$     | $\mp$         |     |        |
|          | STUPINI STATION                      | variant - |     | _        |                      |            | track 5 | )<br>  |       | _             |       |         | +           |         |         | _     | _     |          |                    |                           | _     |         | -      |          | _       | -     | + +      | _        | _        | _                                                 |        | _       |       |         |       | - |          |                    | _          | _    | +-           |    |                                               | +             | +             |     |        |
|          | VNA 175 244 177 562                  | 4 1 T     |     |          |                      |            |         |        | +     |               |       |         |             |         |         |       |       |          |                    |                           |       |         |        |          |         |       | +        | -        |          |                                                   |        |         |       |         |       |   |          |                    |            |      | +            |    |                                               | +             | +             |     |        |
|          | KM. 175.244 - 177.562                | track I   |     |          |                      |            |         |        |       |               |       |         |             |         |         |       |       |          |                    |                           |       |         |        |          |         |       |          |          |          |                                                   |        |         |       |         |       |   |          |                    |            |      | $\mathbf{T}$ |    |                                               | $\square$     | 上             |     |        |
| 1        | L= 2.318 km                          | track II  |     |          |                      |            |         |        |       |               |       |         |             |         | +       | +     | _     | -        |                    |                           | _     |         |        | $\vdash$ | +       | +     | + +      |          | +        | _                                                 |        |         | _     | + +     |       |   |          |                    | -+         | _    | 4            |    | $\vdash$                                      | +             | +             |     |        |
| <b> </b> | STUPINI-BOD                          |           |     |          | $\vdash$             |            |         |        |       |               |       |         |             |         | +       | +     | +     | $\vdash$ | $\square$          | $\dashv$                  |       |         |        | $\vdash$ | +       | +     | +        |          | +        | -                                                 |        |         |       |         |       |   |          | $\vdash$           | +          |      | +            |    | +                                             | +             | +             |     |        |
| 1        | INTERVAL                             | variant   |     |          |                      |            |         |        |       |               |       |         |             |         |         |       |       |          |                    |                           |       |         |        |          |         |       |          |          |          |                                                   |        |         |       |         |       |   |          |                    |            |      |              |    |                                               |               |               |     |        |
| 4        | KM. 177.562 - 182.115                | track I   |     |          |                      |            |         |        | +     |               |       |         |             |         |         |       | _     | -        |                    |                           |       |         |        | $\vdash$ | _       | +     | ++       |          | _        | _                                                 |        |         |       | +       |       |   |          |                    |            |      | 4            |    | $\vdash$                                      | +             | +             |     | -      |
|          | T 4550 1                             |           |     |          |                      |            |         |        | +     |               |       |         | ╈           |         |         |       | -     |          |                    |                           |       |         | +      |          | +       | +-    | +        | +        | +        | +                                                 |        | +       |       | +       |       | + |          |                    |            |      | ╋            |    |                                               | +             | +             |     | _      |
|          | L= 4.553 km                          | track II  |     |          |                      |            |         |        |       |               |       |         |             |         |         |       |       |          |                    |                           |       |         |        |          |         |       |          |          |          |                                                   |        |         |       |         |       |   |          |                    |            |      |              |    |                                               |               |               |     |        |
|          | BOD STATION<br>KM. 182.115 - 184.505 | variant   |     |          | Roa                  | ad br      | idge X  | end, i | new S | tation        | buil  | ding,   | Stati       | on squ  | iare, r | amp a | acces | s road   | l, Y e             | nd                        |       | _       |        |          | _       | _     | + $+$    |          | _        |                                                   |        |         |       |         |       |   |          |                    | _          |      | 4            |    | $ \rightarrow $                               | $\rightarrow$ | —             |     |        |
|          |                                      |           |     |          |                      |            |         |        |       |               |       |         |             |         |         |       |       |          |                    |                           | _     |         | -      |          |         | -     | +        |          | _        |                                                   |        | _       | _     |         | _     |   |          |                    | -          | _    | ╋            |    |                                               | -+            | +             |     |        |
| 5        |                                      | track I   |     |          |                      |            |         |        |       |               |       |         |             |         |         |       |       |          |                    |                           |       |         |        |          |         |       |          |          |          |                                                   |        |         |       |         |       |   |          |                    |            |      |              |    |                                               |               |               |     |        |
|          | L = 2.390  km                        | track II  |     | _        |                      |            |         | _      |       |               |       |         | _           |         |         |       |       |          |                    |                           |       |         |        |          |         |       | +        |          |          | _                                                 |        | _       |       |         |       |   |          |                    |            |      | <u> </u>     |    |                                               | $\rightarrow$ | —             |     | _      |
| -        | BOD-FELDIOARA                        |           |     |          |                      |            |         |        |       |               | Final | route   | e vari      | ants    |         |       |       |          |                    |                           |       |         |        |          |         | _     | +        | _        | _        |                                                   |        | _       | _     |         | _     |   |          |                    |            | _    | ╋            |    |                                               |               | +             |     |        |
|          | INTERVAL                             | variant   |     |          | Final route variants |            |         |        |       |               |       |         |             |         |         |       |       |          |                    |                           |       |         |        |          |         |       |          |          |          |                                                   |        |         |       |         |       |   |          |                    |            |      |              |    |                                               |               |               |     |        |
| 6        | KM. 184.505 - 190.885                | track I   |     | _        |                      |            |         |        |       |               |       |         |             |         |         |       |       |          |                    |                           |       |         |        |          |         |       |          |          |          |                                                   |        |         |       |         |       |   |          |                    |            |      | <u> </u>     |    |                                               | $\rightarrow$ | $\rightarrow$ |     |        |
|          | L= 6.380 km                          |           |     | -        |                      |            |         | +      | ╉╌┨   | +             |       | -       | +           | ┥┤      |         |       | +     | +        | $\vdash$           |                           | +     | -       | +      |          |         |       |          |          |          | -                                                 |        | +       | -     | + +     |       |   |          |                    | +          |      | ╋            |    | ┥┥                                            | +             | +             |     | —      |
|          |                                      | track II  |     |          |                      |            |         |        |       |               |       |         |             |         |         |       |       |          |                    |                           |       |         |        |          |         |       |          |          |          |                                                   |        |         |       |         |       |   |          |                    |            |      |              |    |                                               |               |               |     | _      |
|          | FELDIOARA STATION                    | variant   |     |          |                      |            |         |        |       |               | Final | route   | e vari      | ants    |         |       |       |          |                    |                           |       |         |        |          |         |       |          |          |          |                                                   |        |         |       |         |       |   |          |                    |            |      | ᆍ            |    |                                               |               | $\bot$        |     |        |
|          |                                      |           |     |          |                      |            |         |        |       |               |       |         | +           |         |         |       |       |          |                    |                           |       | _       | +      |          | +       | +     | + $+$    | +        |          | -                                                 |        | +       | -     | + +     |       |   |          |                    | +          | _    | ╋            |    | ┥┤                                            | $\rightarrow$ | +-            |     | _      |
| 7        | KM. 190.885 - 193.295                | track I   |     |          |                      |            |         |        |       |               |       |         |             |         |         |       |       |          |                    |                           |       |         |        |          |         |       |          |          |          |                                                   |        |         |       |         |       |   |          |                    |            |      |              |    |                                               |               |               |     |        |
|          | L = 2.410 km                         | track II  |     |          |                      |            |         |        |       |               |       |         |             |         |         |       |       |          |                    |                           |       |         |        |          |         |       |          |          |          |                                                   |        |         |       |         |       |   |          |                    |            |      | <u> </u>     |    |                                               |               | —             |     |        |
| <u> </u> | FELDIOARA-APAȚA                      |           |     |          |                      |            |         |        | L Te  | mpor          | arv a | nd fi   | nal ro      | oute va | riants  |       |       |          | 1                  |                           |       |         |        | $\vdash$ | +       | +     | + +      |          | +        |                                                   |        |         |       |         |       |   |          |                    |            |      | +            |    | ┝┼                                            | +             | +             |     |        |
| 1        | FELDIOARA-APAȚA<br>INTERVAL          | variant   |     |          |                      |            |         |        |       |               | ju    |         |             |         |         |       |       |          |                    |                           |       |         |        |          |         |       |          |          |          |                                                   |        |         |       |         |       |   |          |                    |            |      |              |    |                                               |               |               |     |        |
| 8        | KM. 193.295 - 205.810                | track I   |     | _        |                      |            |         |        |       |               |       |         |             |         |         |       |       |          |                    |                           |       |         |        |          |         |       |          |          |          |                                                   |        |         | _     |         |       |   |          |                    | _          |      | <u> </u>     |    |                                               | $\rightarrow$ | -             |     |        |
|          |                                      |           |     | <b>-</b> |                      |            |         |        |       | -             |       |         | +           |         |         |       |       | -        |                    |                           | -     |         | +      |          |         |       |          |          |          |                                                   |        | -       | _     |         |       |   |          |                    |            |      | ╋            |    |                                               | +             | +             |     |        |
|          | L = 12.515  km                       | track II  |     |          |                      |            |         |        |       |               |       |         |             |         |         |       |       |          |                    |                           |       |         |        |          |         |       |          |          |          |                                                   |        |         |       |         |       |   |          |                    |            |      |              |    |                                               |               |               |     |        |
|          | APAȚA STATION                        | variant   |     |          |                      |            |         |        |       |               | Final | route   | e vari      | ants    |         |       |       |          |                    |                           |       |         |        |          |         |       |          |          |          |                                                   |        |         |       |         |       |   |          |                    |            |      | $\mathbf{T}$ |    |                                               |               | $\square$     |     |        |
|          |                                      |           |     |          |                      |            |         |        |       |               |       | -       | ╋           |         |         |       |       |          |                    |                           |       | _       | +-     |          | _       | +     | + $+$    | -        | +        | -                                                 |        | +       | -     | +       |       |   |          |                    | +          | _    | ╋            |    | ┝─┼                                           | +             | +             |     | —      |
| 9        | KM. 205.810 - 208.090                | track I   |     |          |                      |            |         |        |       |               |       |         |             |         |         |       |       |          |                    |                           |       |         |        |          |         |       |          |          |          |                                                   |        |         |       |         |       |   |          |                    |            |      |              |    |                                               |               | 1             |     |        |
| 1        | L = 2.280  km                        | track II  |     |          |                      |            |         |        |       |               |       |         |             |         |         |       |       |          |                    |                           |       |         |        |          |         |       |          |          |          |                                                   |        |         |       |         |       |   |          |                    |            |      | Ŧ            |    | $\square$                                     | -             | $\bot$        |     |        |
| $\vdash$ | APAŢA-RACOŞ                          |           |     | -        |                      |            |         |        |       |               |       |         |             |         |         |       |       |          |                    |                           |       |         |        | Fi<br>Fi | nal ro  | ute s | /ariants |          |          |                                                   |        |         |       |         |       |   |          |                    |            |      |              |    |                                               |               |               |     |        |
| 1        | INTERVAL                             | variant   |     |          |                      |            |         |        |       |               |       |         |             |         |         |       |       |          |                    |                           |       |         |        |          | 101 10  |       | anunts   | ,        |          |                                                   |        |         |       |         |       |   |          |                    |            |      |              |    |                                               |               |               |     |        |
| 10       | KM. 208.090 - 220.600                | track I   |     |          |                      |            |         |        |       |               |       |         |             |         |         |       |       |          |                    |                           |       |         |        |          |         |       |          |          |          |                                                   |        |         |       |         |       |   |          |                    |            |      | $\mathbf{T}$ |    |                                               |               | T             |     |        |
|          |                                      |           | -   | -        | $\left  - \right $   |            |         | +      | +     | -+            |       |         |             |         | +       | +     | +     | +        | $\left  - \right $ | $\square$                 | _     |         |        | $\vdash$ | +       | +     | + +      | -+       | +        | -                                                 |        | _       | -     | + +     | _     |   |          | $\left  - \right $ | +          | _    | +            |    | ┝┼┥                                           | +             | +-            |     |        |
| 1        | L = 12.510  km                       | track II  |     |          | ┝─┤                  | $\vdash$   |         | +      | ╉╋    | +             |       |         | +           |         | +       | +     | +     | +        | $\left  \right $   | $\square$                 |       |         |        | $\vdash$ | +       | +     | +        | +        | +        | -                                                 |        |         | -     | +       |       |   |          | ┝─┦                | +          |      | +            |    | ┢┼┤                                           | +             | +             |     | $\neg$ |
| L        | 1                                    |           |     |          |                      |            |         |        |       |               |       |         |             | 1 1     |         |       |       |          | 1                  |                           |       |         |        |          |         |       |          |          |          |                                                   |        |         |       |         |       |   | LI       | <u> </u>           |            |      |              |    | <u>.                                     </u> |               |               |     |        |

| V T    | 'EA<br>VI | R IV | /     |     |    |     |        |   |    |                                                      | VE   | DI    | 7        |        |          |  |  |  |  |
|--------|-----------|------|-------|-----|----|-----|--------|---|----|------------------------------------------------------|------|-------|----------|--------|----------|--|--|--|--|
| V      | VI        | VII  | /     |     |    |     | YEAR V |   |    |                                                      |      |       |          |        |          |  |  |  |  |
| ·      | • •       | VIII | VIII  | IX  | X  | XI  | ХП     | Ι | II | YEAR V   III IV V VI VII V   IIII IV OT UI VII VII V |      |       |          |        |          |  |  |  |  |
|        |           | , 11 | , 111 | 111 | 21 | 111 |        | 1 |    | ш                                                    | кше  |       |          | esigi  | icu      |  |  |  |  |
|        |           |      |       |     |    |     |        |   |    |                                                      |      | ro    | uto.     |        |          |  |  |  |  |
|        |           |      |       |     |    |     |        |   |    |                                                      |      |       |          |        |          |  |  |  |  |
|        |           |      |       |     |    |     |        |   |    |                                                      |      |       |          |        |          |  |  |  |  |
|        |           |      |       |     |    |     |        |   |    |                                                      |      |       |          |        |          |  |  |  |  |
|        |           |      |       |     |    |     |        |   |    |                                                      |      |       |          |        |          |  |  |  |  |
|        |           |      |       |     |    |     |        |   |    |                                                      |      |       |          |        |          |  |  |  |  |
|        |           |      |       |     |    |     |        |   |    |                                                      |      |       |          |        |          |  |  |  |  |
|        |           |      |       |     |    |     |        |   |    |                                                      |      |       |          |        |          |  |  |  |  |
|        |           |      |       |     |    |     |        |   |    |                                                      |      |       |          |        |          |  |  |  |  |
| _      |           |      |       |     |    |     |        |   |    |                                                      |      |       |          |        |          |  |  |  |  |
| _      | _         |      |       |     |    |     |        |   |    |                                                      |      | 1-4:- |          |        | L        |  |  |  |  |
| _      | _         |      |       |     |    |     |        |   |    | C                                                    | omp  | letio | n 01     | wor    | ΔS       |  |  |  |  |
|        | -         |      |       |     |    |     |        |   |    |                                                      |      |       |          |        |          |  |  |  |  |
|        |           |      |       |     |    |     |        |   |    |                                                      |      |       |          |        |          |  |  |  |  |
|        |           |      |       |     |    |     |        |   |    |                                                      |      |       |          |        |          |  |  |  |  |
| +      |           |      |       |     |    |     |        |   |    |                                                      |      |       | -        |        |          |  |  |  |  |
| +      |           |      |       |     |    |     |        |   |    | c                                                    | omn  | letio | n of     | worl   | ks       |  |  |  |  |
| +      |           |      |       |     |    |     |        |   |    | Ū                                                    | - mp |       |          | ., 011 |          |  |  |  |  |
| +      |           |      |       |     |    |     |        |   |    |                                                      |      |       |          |        |          |  |  |  |  |
| +      |           |      |       |     |    |     |        |   |    |                                                      |      |       |          |        |          |  |  |  |  |
|        |           |      |       |     |    |     |        |   |    |                                                      |      |       |          |        |          |  |  |  |  |
|        |           |      |       |     |    |     |        |   |    |                                                      |      |       |          |        |          |  |  |  |  |
|        |           |      |       |     |    |     |        |   |    | c                                                    | omp  | letio | n of     | wor    | KS       |  |  |  |  |
|        |           |      |       |     |    |     |        |   |    |                                                      |      |       |          |        |          |  |  |  |  |
|        |           |      |       |     |    |     |        |   |    |                                                      |      |       |          |        |          |  |  |  |  |
|        |           |      |       |     |    |     |        |   |    |                                                      |      |       |          |        |          |  |  |  |  |
|        |           |      |       |     |    |     |        |   |    |                                                      |      |       |          |        |          |  |  |  |  |
|        |           |      |       |     |    |     |        |   |    |                                                      |      |       | com      | nien   | on or    |  |  |  |  |
|        |           |      |       |     |    |     |        |   |    |                                                      |      |       | com      | work   | 511 01   |  |  |  |  |
|        |           |      |       |     |    |     |        |   |    |                                                      |      |       |          |        |          |  |  |  |  |
| _      |           |      |       |     |    |     |        |   |    |                                                      |      |       |          |        |          |  |  |  |  |
| _      | _         |      |       |     |    |     |        |   |    |                                                      |      |       |          |        |          |  |  |  |  |
|        |           |      |       |     |    |     |        |   |    |                                                      |      |       |          |        |          |  |  |  |  |
| _      |           |      |       |     |    |     |        |   |    |                                                      |      |       |          |        |          |  |  |  |  |
| -+     |           |      |       |     |    |     |        |   |    |                                                      |      |       |          |        |          |  |  |  |  |
| _      | _         |      |       |     |    |     |        |   |    |                                                      |      |       |          |        |          |  |  |  |  |
|        |           |      |       |     |    |     |        |   |    |                                                      |      |       |          |        |          |  |  |  |  |
| _      |           |      |       |     |    |     |        |   |    |                                                      |      |       |          |        |          |  |  |  |  |
|        |           |      |       |     |    |     |        |   |    |                                                      |      |       |          |        |          |  |  |  |  |
|        |           |      |       |     |    |     |        |   |    |                                                      |      |       | -        |        |          |  |  |  |  |
| +      |           |      |       |     |    |     |        |   |    |                                                      |      |       |          |        |          |  |  |  |  |
| +      |           |      |       |     |    |     |        |   |    |                                                      |      |       |          |        |          |  |  |  |  |
| +      |           |      |       |     |    |     |        |   |    |                                                      |      |       |          |        |          |  |  |  |  |
| +      |           |      |       |     |    |     |        |   |    |                                                      |      |       |          |        |          |  |  |  |  |
| $\neg$ |           |      |       |     |    |     |        |   |    |                                                      |      |       |          |        |          |  |  |  |  |
| +      |           |      |       |     |    |     |        |   |    |                                                      |      |       |          |        |          |  |  |  |  |
|        |           |      |       |     |    |     |        |   |    |                                                      |      |       |          |        |          |  |  |  |  |
|        |           |      |       |     |    |     |        |   |    |                                                      |      |       |          |        |          |  |  |  |  |
|        |           |      |       |     |    |     |        |   |    |                                                      |      |       |          |        |          |  |  |  |  |
|        |           |      |       |     |    |     |        |   |    |                                                      |      |       |          |        |          |  |  |  |  |
|        |           |      |       |     |    |     |        |   |    |                                                      |      |       |          |        |          |  |  |  |  |
|        |           |      |       |     |    |     |        |   |    |                                                      |      |       |          |        |          |  |  |  |  |
|        |           |      |       |     |    |     |        |   |    |                                                      |      |       |          |        |          |  |  |  |  |
|        |           |      |       |     |    |     |        |   |    |                                                      |      |       |          |        |          |  |  |  |  |
|        |           |      |       |     |    |     |        |   |    |                                                      |      |       |          |        |          |  |  |  |  |
|        |           |      |       |     |    |     |        |   |    |                                                      |      |       |          |        |          |  |  |  |  |
|        |           |      |       |     |    |     |        |   |    |                                                      |      |       |          |        | <u> </u> |  |  |  |  |
|        |           |      |       |     |    |     |        |   |    |                                                      |      |       |          |        | <u> </u> |  |  |  |  |
| -+     |           |      |       |     |    |     |        |   |    |                                                      |      |       |          |        |          |  |  |  |  |
|        |           |      |       |     |    |     |        |   |    |                                                      |      |       | <u> </u> |        | <u> </u> |  |  |  |  |
| -+     |           |      |       |     |    |     |        |   |    |                                                      |      |       | <u> </u> |        |          |  |  |  |  |
| -+     |           |      |       |     |    |     |        |   |    |                                                      |      |       |          |        |          |  |  |  |  |
|        |           |      |       |     |    |     |        |   |    |                                                      |      |       |          |        | Ĺ        |  |  |  |  |