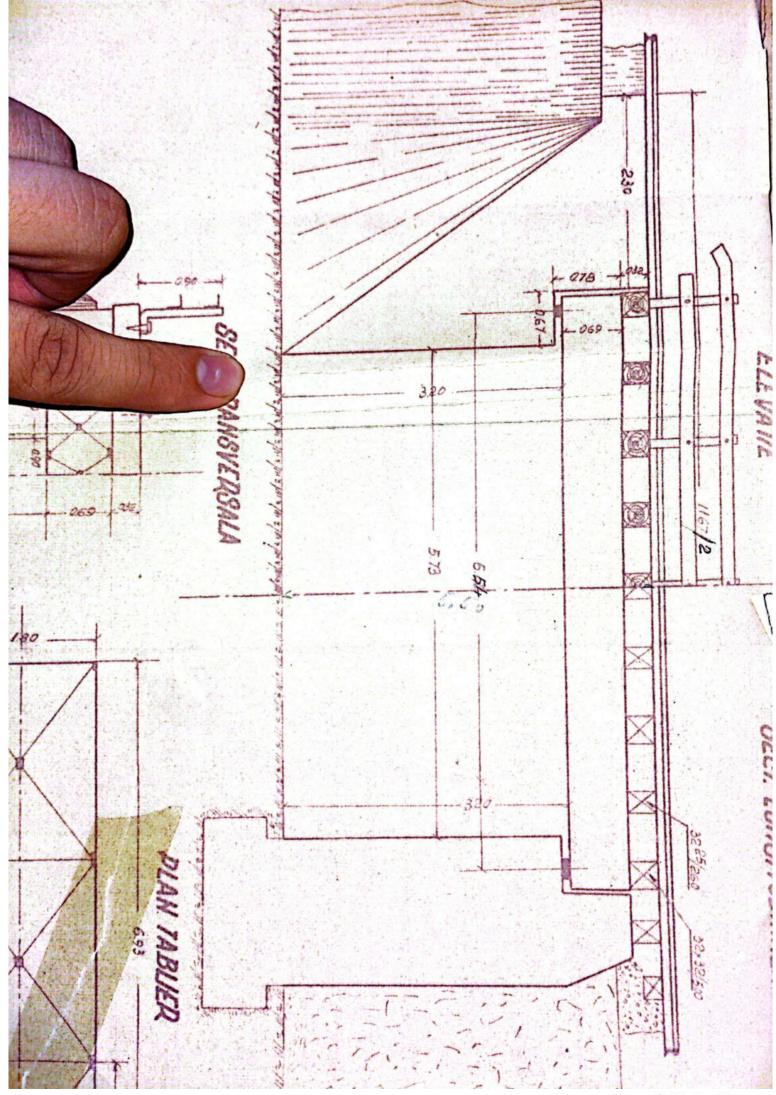

| Sectin L 3 T. Vilcon                                                                                            |
|-----------------------------------------------------------------------------------------------------------------|
|                                                                                                                 |
| FISA-PODULUIN                                                                                                   |
| Depumiren vaii -                                                                                                |
| King 36/1230.50                                                                                                 |
| Linia Roll-Tr. Rosu                                                                                             |
| Intre statille R. Vadului - Tr. Rosu                                                                            |
|                                                                                                                 |
| Folul podului Definitiv                                                                                         |
| DATELE CARACTERISTICE                                                                                           |
| 1 Decobideres teoratici L -                                                                                     |
| 2Lumina Lu /m.                                                                                                  |
| 3Lungimen totală Lt. 10m. v                                                                                     |
| 4Sistemul grinzilor -                                                                                           |
|                                                                                                                 |
| 5Inălținea liberă sub grinzi pină la radier(eventual fundul văii)                                               |
| 6Greutatea si suprafata tabliemlui pe deschideri si totală                                                      |
| 7Pozitia căli fată de grinzile principale si pantă                                                              |
| Horizontal.                                                                                                     |
| 8Pozitia axei podului fată de axul raului                                                                       |
| Normal<br>9Pozitia axei podului, in plan, Q- 400m.                                                              |
| oFelul aparatelor de reazim                                                                                     |
|                                                                                                                 |
| a) suprestructure Beton                                                                                         |
| a) suprastructura Beton<br>b) infrastructura (oules, pile)                                                      |
| anul de constructie si unitates constructoare 1892                                                              |
| astrut de constructes pe anales constructes                                                                     |
| Numărul limiilor pe pod 2/na                                                                                    |
| h-Numarul liniilor per tru care este construit podul Una                                                        |
| W-Relul si lungime contresivilor.                                                                               |
| -Felul si lungime contresinilor.                                                                                |
| 0.                                                                                                              |
| The second se |
|                                                                                                                 |

172-Received et dies signile traverselor speciale po pod 102- obers toranglai de fundatio 193-Periode de incrdetti.nicieri 20. Sosspargheteri 212-40 leopart de eparari exista Libborro tii 11151111 Wine