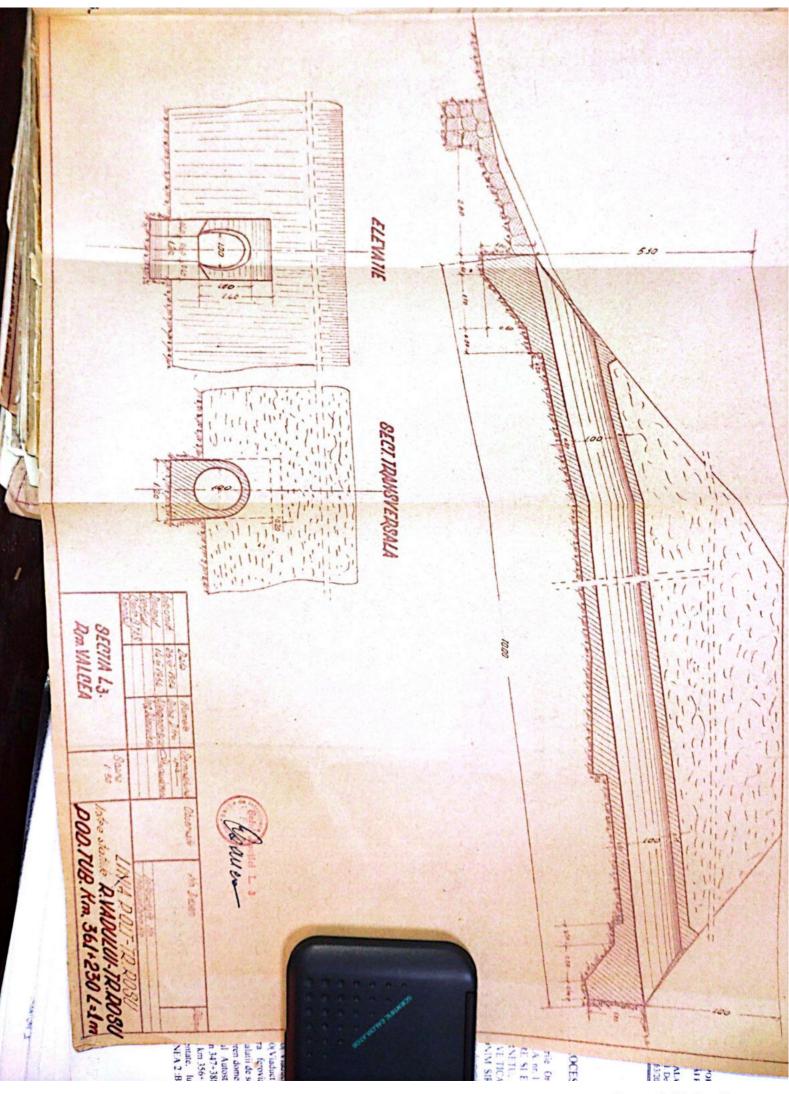

| Sectin L 3 T. Vilcon                                                                                            |
|-----------------------------------------------------------------------------------------------------------------|
|                                                                                                                 |
| FISA-PODULUIN                                                                                                   |
| Depumiren vaii -                                                                                                |
| King 36/1230.50                                                                                                 |
| Linia Roll-Tr. Rosu                                                                                             |
| Intre statille R. Vadului - Tr. Rosu                                                                            |
|                                                                                                                 |
| Folul podului Definitiv                                                                                         |
| DATELE CARACTERISTICE                                                                                           |
| 1 Decobideres teoratici L -                                                                                     |
| 2Lumina Lu /m.                                                                                                  |
| 3Lungimen totală Lt. 10m. v                                                                                     |
| 4Sistemul grinzilor -                                                                                           |
|                                                                                                                 |
| 5Inălținea liberă sub grinzi pină la radier(eventual fundul văii)                                               |
| 6Greutatea si suprafata tabliemlui pe deschideri si totală                                                      |
| 7Pozitia căli fată de grinzile principale si pantă                                                              |
| Horizontal.                                                                                                     |
| 8Pozitia axei podului fată de axul raului                                                                       |
| Normal<br>9Pozitia axei podului, in plan, Q- 400m.                                                              |
| oFelul aparatelor de reazim                                                                                     |
|                                                                                                                 |
| a) suprestructure Beton                                                                                         |
| a) suprastructura Beton<br>b) infrastructura (oules, pile)                                                      |
| anul de constructie si unitates constructoare 1892                                                              |
| astrut de constructes pe anales constructes                                                                     |
| Numărul limiilor pe pod 2/na                                                                                    |
| h-Numarul liniilor per tru care este construit podul Una                                                        |
| W-Relul si lungime contresivilor.                                                                               |
| -Felul si lungime contresinilor.                                                                                |
| 0.                                                                                                              |
| The second se |
|                                                                                                                 |

Scanned with CamScanner

WE LO 2022 SPE 26 47 - 1954 Data 14 1 1954 AJELAN 50 Dina Dire Numele (Brandresu) Chick and a Scara 1:50 Provingional and Observation DOD. TUB. Km. 361-230 All to No. Desen 141

Scanned with CamScanner