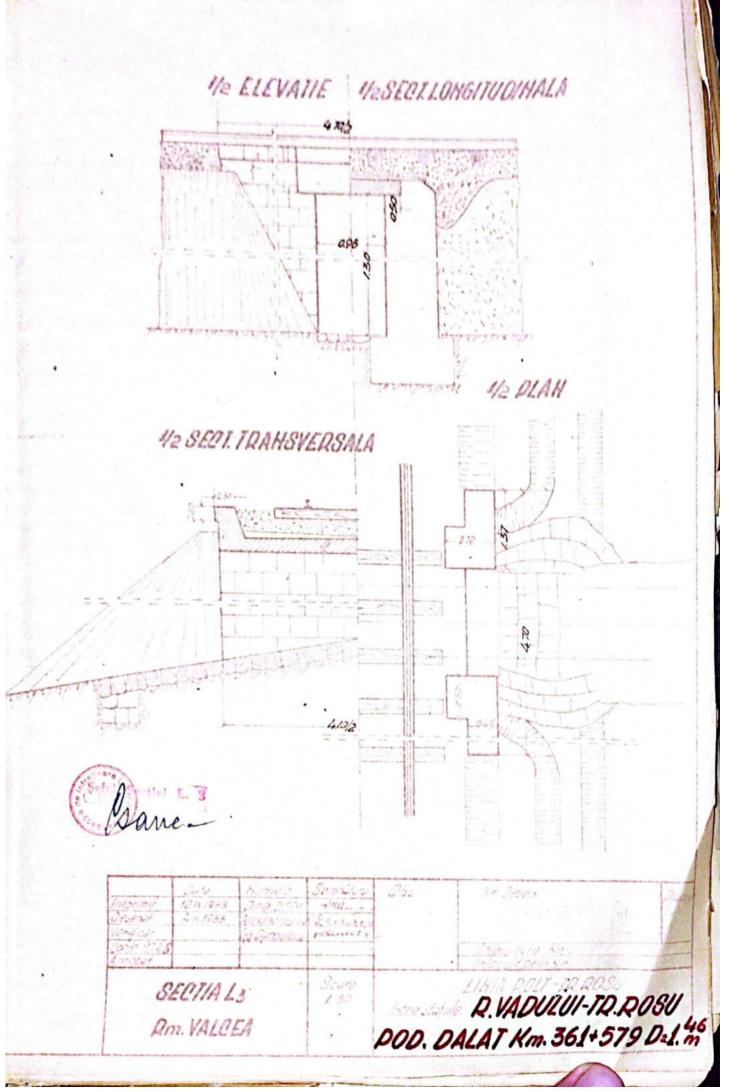

| Sectin L 3 T. Vilcon                                                                                            |
|-----------------------------------------------------------------------------------------------------------------|
|                                                                                                                 |
| FISA-PODULUIN                                                                                                   |
| Depumiren vaii -                                                                                                |
| King 36/1230.50                                                                                                 |
| Linia Roll-Tr. Rosu                                                                                             |
| Intre statille R. Vadului - Tr. Rosu                                                                            |
|                                                                                                                 |
| Folul podului Definitiv                                                                                         |
| DATELE CARACTERISTICE                                                                                           |
| 1 Decobideres teoratici L -                                                                                     |
| 2Lumina Lu /m.                                                                                                  |
| 3Lungimen totală Lt. 10m. v                                                                                     |
| 4Sistemul grinzilor -                                                                                           |
|                                                                                                                 |
| 5Inălținea liberă sub grinzi pină la radier(eventual fundul văii)                                               |
| 6Greutatea si suprafata tabliemlui pe deschideri si totală                                                      |
| 7Pozitia căli fată de grinzile principale si pantă                                                              |
| Horizontal.                                                                                                     |
| 8Pozitia axei podului fată de axul raului                                                                       |
| Normal<br>9Pozitia axei podului, in plan, Q- 400m.                                                              |
| oFelul aparatelor de reazim                                                                                     |
|                                                                                                                 |
| a) suprestructure Beton                                                                                         |
| a) suprastructura Beton<br>b) infrastructura (oules, pile)                                                      |
| anul de constructie si unitates constructoare 1892                                                              |
| astrut de constructes pe anales constructes                                                                     |
| Numărul limiilor pe pod 2/na                                                                                    |
| h-Numarul liniilor per tru care este construit podul Una                                                        |
| W-Relul si lungime contresivilor.                                                                               |
| -Felul si lungime contresinilor.                                                                                |
| 0.                                                                                                              |
| The second se |
|                                                                                                                 |

Scanned with CamScanner

WE LO 2022 SPE 26 47 - 1954 Data 14 1 1954 AJELAN 50 Dina Dire Numele (Brandresu) Chick and a Scara 1:50 Provingional and Observation DOD. TUB. Km. 361-230 All to No. Desen 141

Scanned with CamScanner