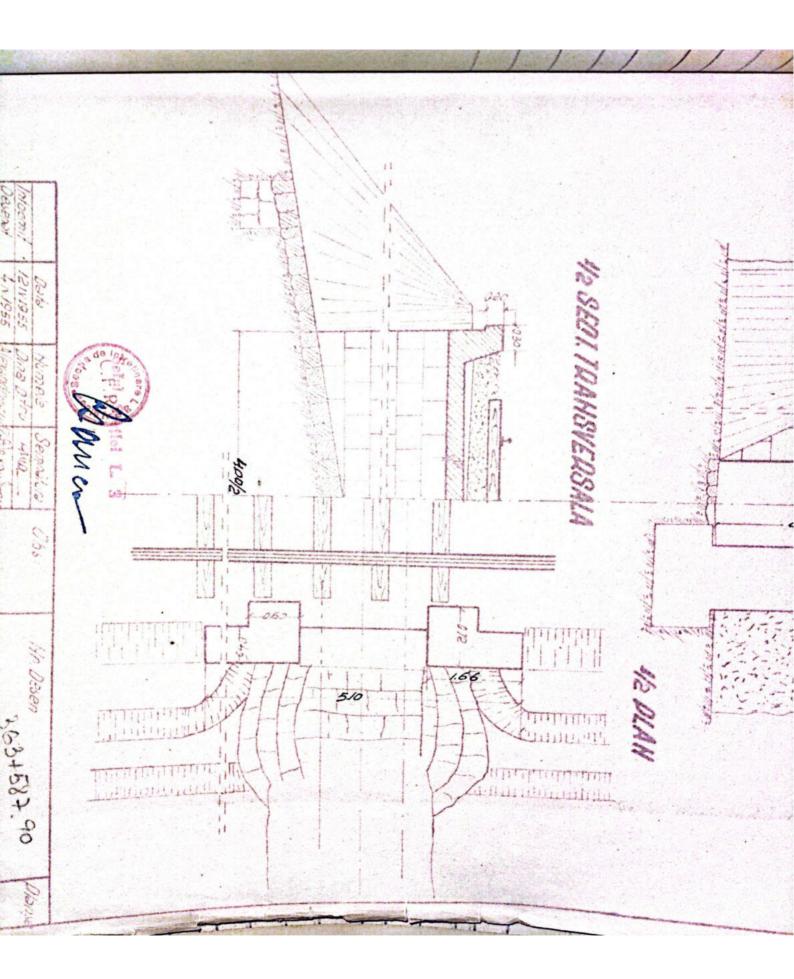

| Sectin L 3 T. Vilcon                                                                                            |
|-----------------------------------------------------------------------------------------------------------------|
|                                                                                                                 |
| FISA-PODULUIN                                                                                                   |
| Depumiren vaii -                                                                                                |
| King 36/1230.50                                                                                                 |
| Linia Roll-Tr. Rosu                                                                                             |
| Intre statille R. Vadului - Tr. Rosu                                                                            |
|                                                                                                                 |
| Folul podului Definitiv                                                                                         |
| DATELE CARACTERISTICE                                                                                           |
| 1 Decobideres teoratici L -                                                                                     |
| 2Lumina Lu /m.                                                                                                  |
| 3Lungimen totală Lt. 10m. v                                                                                     |
| 4Sistemul grinzilor -                                                                                           |
|                                                                                                                 |
| 5Inălținea liberă sub grinzi pină la radier(eventual fundul văii)                                               |
| 6Greutatea si suprafata tabliemlui pe deschideri si totală                                                      |
| 7Pozitia căli fată de grinzile principale si pantă                                                              |
| Horizontal.                                                                                                     |
| 8Pozitia axei podului fată de axul raului                                                                       |
| Normal<br>9Pozitia axei podului, in plan, Q- 400m.                                                              |
| oFelul aparatelor de reazim                                                                                     |
|                                                                                                                 |
| a) suprestructure Beton                                                                                         |
| a) suprastructura Beton<br>b) infrastructura (oules, pile)                                                      |
| anul de constructie si unitates constructoare 1892                                                              |
| astrut de constructes pe anales constructes                                                                     |
| Numărul limiilor pe pod 2/na                                                                                    |
| h-Numarul liniilor per tru care este construit podul Una                                                        |
| W-Relul si lungime contresivilor.                                                                               |
| -Felul si lungime contresinilor.                                                                                |
| 0.                                                                                                              |
| The second se |
|                                                                                                                 |