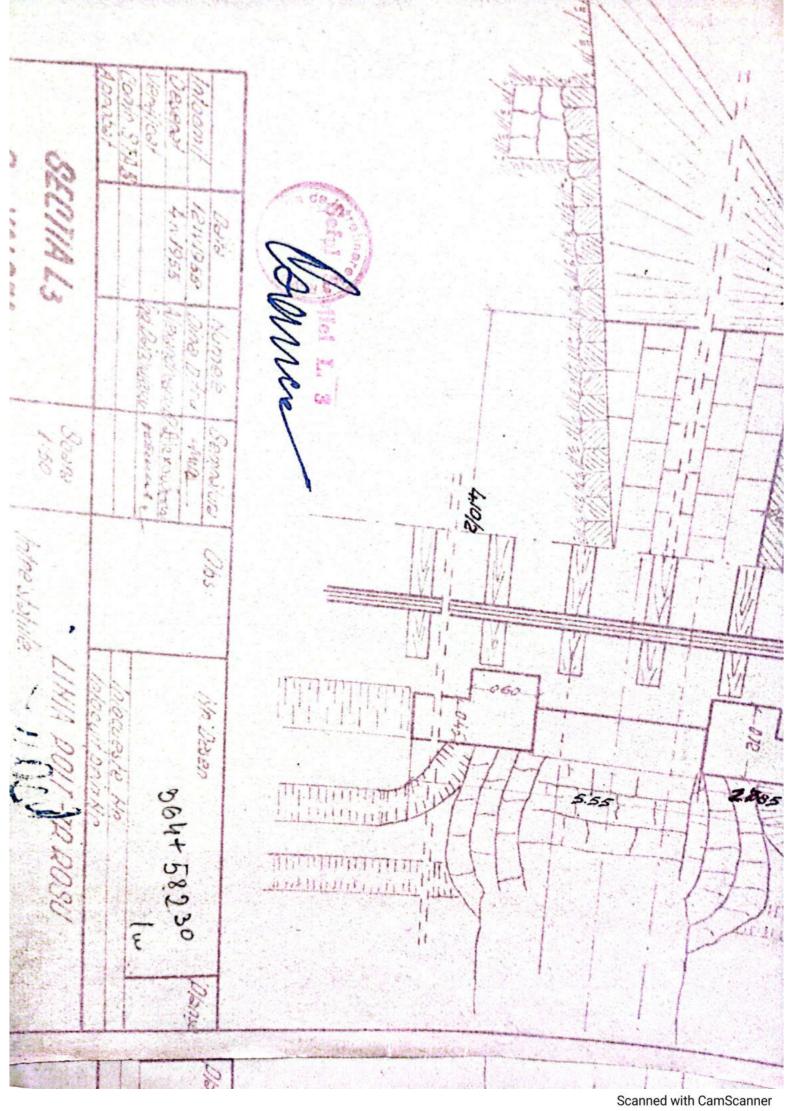

| Sectin L 3 T. Vilcon                                                                                            |
|-----------------------------------------------------------------------------------------------------------------|
|                                                                                                                 |
| FISA-PODULUIN                                                                                                   |
| Depumiren vaii -                                                                                                |
| King 36/1230.50                                                                                                 |
| Linia Roll-Tr. Rosu                                                                                             |
| Intre statille R. Vadului - Tr. Rosu                                                                            |
|                                                                                                                 |
| Folul podului Definitiv                                                                                         |
| DATELE CARACTERISTICE                                                                                           |
| 1 Decobideres teoratici L -                                                                                     |
| 2Lumina Lu /m.                                                                                                  |
| 3Lungimen totală Lt. 10m. v                                                                                     |
| 4Sistemul grinzilor -                                                                                           |
|                                                                                                                 |
| 5Inălținea liberă sub grinzi pină la radier(eventual fundul văii)                                               |
| 6Greutatea si suprafata tabliemlui pe deschideri si totală                                                      |
| 7Pozitia căli fată de grinzile principale si pantă                                                              |
| Horizontal.                                                                                                     |
| 8Pozitia axei podului fată de axul raului                                                                       |
| Normal<br>9Pozitia axei podului, in plan, Q- 400m.                                                              |
| oFelul aparatelor de reazim                                                                                     |
|                                                                                                                 |
| a) suprestructure Beton                                                                                         |
| a) suprastructura Beton<br>b) infrastructura (oules, pile)                                                      |
| anul de constructie si unitates constructoare 1892                                                              |
| astrut de constructes pe anales constructes                                                                     |
| Numărul limiilor pe pod 2/na                                                                                    |
| h-Numarul liniilor per tru care este construit podul Una                                                        |
| W-Relul si lungime contresivilor.                                                                               |
| -Felul si lungime contresinilor.                                                                                |
| 0.                                                                                                              |
| The second se |
|                                                                                                                 |

172-Received et dies signile traverselor speciale po pod 102- obers toranglai de fundatio 193-Periode de incrdetti.nicieri 20. Sosspargheteri 212-40 leopart de eparari exista Libborro tii 11151111 Wine