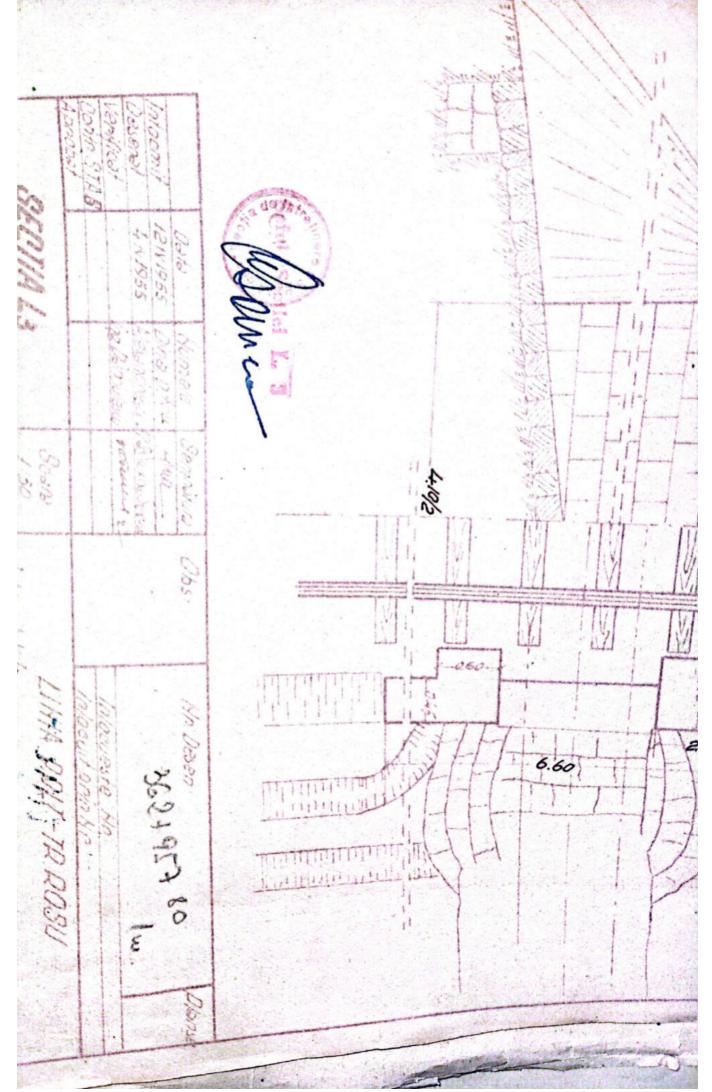

| Sectin L 3 T. Vilcon                                                                                            |
|-----------------------------------------------------------------------------------------------------------------|
|                                                                                                                 |
| FISA-PODULUIN                                                                                                   |
| Depumiren vaii -                                                                                                |
| King 36/1230.50                                                                                                 |
| Linia Roll-Tr. Rosu                                                                                             |
| Intre statille R. Vadului - Tr. Rosu                                                                            |
|                                                                                                                 |
| Folul podului Definitiv                                                                                         |
| DATELE CARACTERISTICE                                                                                           |
| 1 Decobideres teoratici L -                                                                                     |
| 2Lumina Lu /m.                                                                                                  |
| 3Lungimen totală Lt. 10m. v                                                                                     |
| 4Sistemul grinzilor -                                                                                           |
|                                                                                                                 |
| 5Inălținea liberă sub grinzi pină la radier(eventual fundul văii)                                               |
| 6Greutatea si suprafata tabliemlui pe deschideri si totală                                                      |
| 7Pozitia căli fată de grinzile principale si pantă                                                              |
| Horizontal.                                                                                                     |
| 8Pozitia axei podului fată de axul raului                                                                       |
| Normal<br>9Pozitia axei podului, in plan, Q- 400m.                                                              |
| oFelul aparatelor de reazim                                                                                     |
|                                                                                                                 |
| a) suprestructure Beton                                                                                         |
| a) suprastructura Beton<br>b) infrastructura (oules, pile)                                                      |
| anul de constructie si unitates constructoare 1892                                                              |
| astrut de constructes pe anales constructes                                                                     |
| Numărul limiilor pe pod 2/na                                                                                    |
| h-Numarul liniilor per tru care este construit podul Una                                                        |
| W-Relul si lungime contresivilor.                                                                               |
| -Felul si lungime contresinilor.                                                                                |
| 0.                                                                                                              |
| The second se |
|                                                                                                                 |