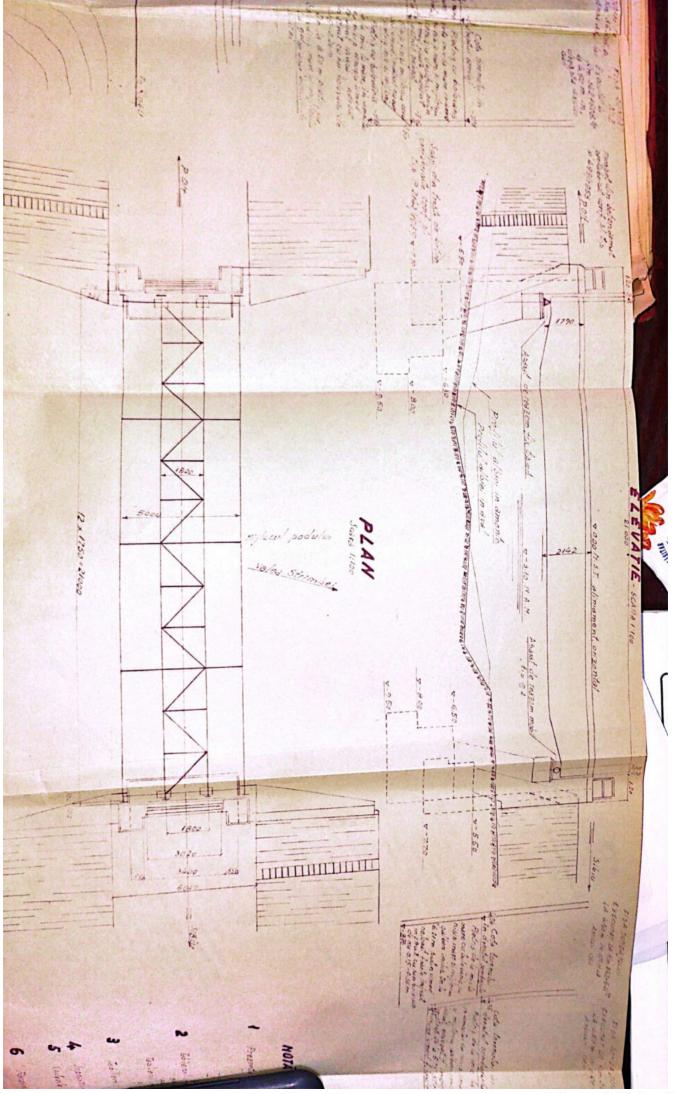

| Sectin L 3 T. Vilcon                                                                                            |
|-----------------------------------------------------------------------------------------------------------------|
|                                                                                                                 |
| FISA-PODULUIN                                                                                                   |
| Depumiren vaii -                                                                                                |
| King 36/1230.50                                                                                                 |
| Linia Roll-Tr. Rosu                                                                                             |
| Intre statille R. Vadului - Tr. Rosu                                                                            |
|                                                                                                                 |
| Folul podului Definitiv                                                                                         |
| DATELE CARACTERISTICE                                                                                           |
| 1 Decobideres teoratici L -                                                                                     |
| 2Lumina Lu /m.                                                                                                  |
| 3Lungimen totală Lt. 10m. v                                                                                     |
| 4Sistemul grinzilor -                                                                                           |
|                                                                                                                 |
| 5Inălținea liberă sub grinzi pină la radier(eventual fundul văii)                                               |
| 6Greutatea si suprafata tabliemlui pe deschideri si totală                                                      |
| 7Pozitia căli fată de grinzile principale si pantă                                                              |
| Horizontal.                                                                                                     |
| 8Pozitia axei podului fată de axul raului                                                                       |
| Normal<br>9Pozitia axei podului, in plan, Q- 400m.                                                              |
| oFelul aparatelor de reazim                                                                                     |
|                                                                                                                 |
| a) suprestructure Beton                                                                                         |
| a) suprastructura Beton<br>b) infrastructura (oules, pile)                                                      |
| anul de constructie si unitates constructoare 1892                                                              |
| astrut de constructes pe anales constructes                                                                     |
| Numărul limiilor pe pod 2/na                                                                                    |
| h-Numarul liniilor per tru care este construit podul Una                                                        |
| W-Relul si lungime contresivilor.                                                                               |
| -Felul si lungime contresinilor.                                                                                |
| 0.                                                                                                              |
| The second se |
|                                                                                                                 |