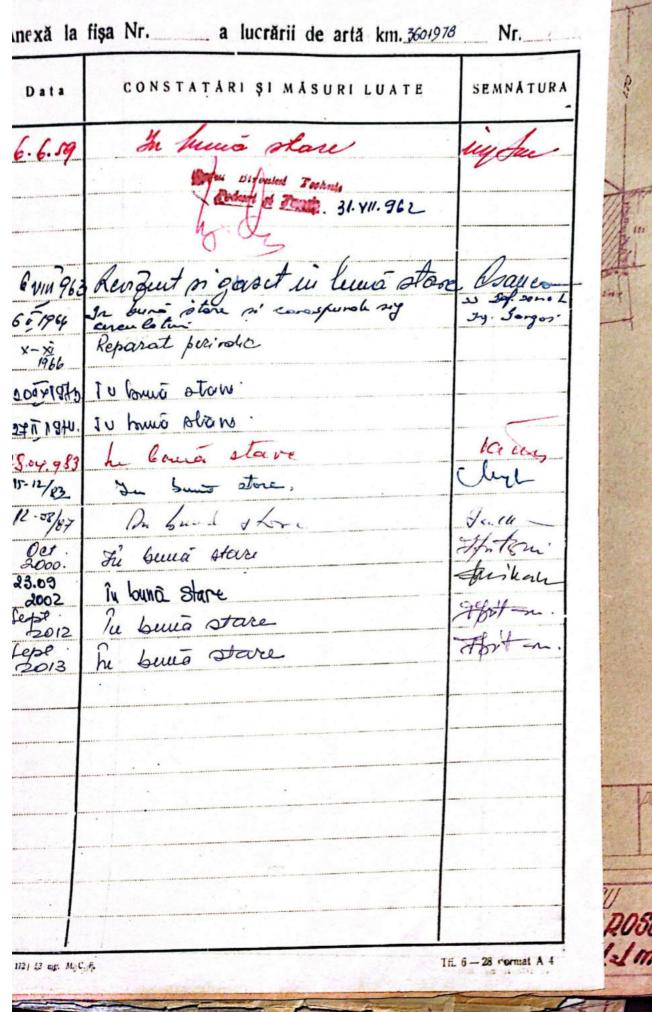

Scanned with CamScanner

Model Nr 4

| X | 31 | 47 |
|---|----|----|
|   |    |    |

Anexă la fișa Nr. a lucrării de artă km. 361+082 Nr. CONSTATÁRI ȘI MĂSURI LUATE Data SEMNATURA In hucia store 6.6.19 un Simpound du and lundunit or opmi-1914962 junten enpoone de pine pe in male tupound port druf not periodic remediat Podumiteru Sh. 1 31:62 Jolie - Aug: Deroufie Partice 31. VII 962 6 VIII 963 Rev Zui presit in luna stare Jog. Jongos buni state si carespunde 611969. Reparat privatic 1965 20Tr 19th. In pune show. stilled Ju bound start 15-A1/22 Sunte asterie . Mar 12-28/87 · De buis d'ane Oct . Si benea stare. 2000. 28.09 in huma stape 2002 Sept 2012 la bemá stare sept te beneñ stare 2013 cd 1121 13 mp. M. C. F. Tfi. 6 - 28 "ormat A 4

1

| Data                                       | CONSTATARI ȘI MĂSURI LUATE                                      | SEMNATURA     |
|--------------------------------------------|-----------------------------------------------------------------|---------------|
| 6.6.19                                     | In huna place                                                   | ujda .        |
| <b>n</b> a constantina ( <b>1978)</b><br>1 | Strongent Technics 31. VII. 962                                 |               |
| G WI 96.                                   | Revizuiton gasit in termo ste<br>In buns star ? conspirale sig. | us sef server |
|                                            | Reparat seriodic                                                |               |
|                                            | Ju bonno stow                                                   |               |
| 17] 194                                    | Ju houng ston                                                   | (             |
| 8.04.983                                   | In come stare                                                   | laves         |
| 15-12/83.                                  | Ju buis store.                                                  | June          |
| 12-08/87                                   | Je band store                                                   | The air       |
| act .<br>2000-                             | n' buit state                                                   | Antoni        |
| 23.09                                      | îu lound stare                                                  | Spinkaly      |
| 2013                                       | hi buio stare                                                   | Afritan       |
|                                            | ······                                                          |               |
|                                            |                                                                 |               |
|                                            |                                                                 |               |
|                                            |                                                                 |               |
|                                            |                                                                 | •             |
|                                            |                                                                 |               |
|                                            |                                                                 |               |
|                                            | -                                                               |               |
|                                            |                                                                 |               |
|                                            |                                                                 |               |