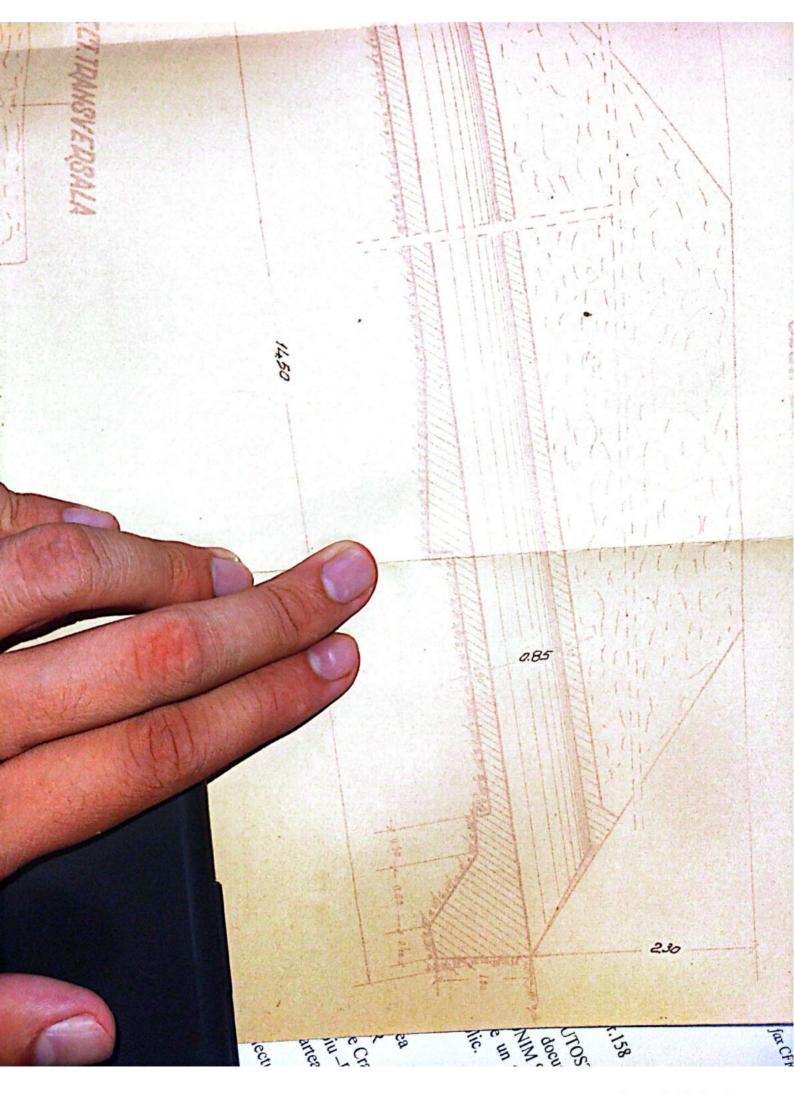

| Sectin L 3 T. Vilcon                                                                                            |
|-----------------------------------------------------------------------------------------------------------------|
|                                                                                                                 |
| FISA-PODULUIN                                                                                                   |
| Depumiren vaii -                                                                                                |
| King 36/1230.50                                                                                                 |
| Linia Roll-Tr. Rosu                                                                                             |
| Intre statille R. Vadului - Tr. Rosu                                                                            |
|                                                                                                                 |
| Folul podului Definitiv                                                                                         |
| DATELE CARACTERISTICE                                                                                           |
| 1 Decobideres teoratici L -                                                                                     |
| 2Lumina Lu /m.                                                                                                  |
| 3Lungimen totală Lt. 10m. v                                                                                     |
| 4Sistemul grinzilor -                                                                                           |
|                                                                                                                 |
| 5Inălținea liberă sub grinzi pină la radier(eventual fundul văii)                                               |
| 6Greutatea si suprafata tabliemlui pe deschideri si totală                                                      |
| 7Pozitia căli fată de grinzile principale si pantă                                                              |
| Horizontal.                                                                                                     |
| 8Pozitia axei podului fată de axul raului                                                                       |
| Normal<br>9Pozitia axei podului, in plan, Q- 400m.                                                              |
| oFelul aparatelor de reazim                                                                                     |
|                                                                                                                 |
| a) suprestructure Beton                                                                                         |
| a) suprastructura Beton<br>b) infrastructura (oules, pile)                                                      |
| anul de constructie si unitates constructoare 1892                                                              |
| astrut de constructes pe anales constructes                                                                     |
| Numărul limiilor pe pod 2/na                                                                                    |
| h-Numarul liniilor per tru care este construit podul Una                                                        |
| W-Relul si lungime contresivilor.                                                                               |
| -Felul si lungime contresinilor.                                                                                |
| 0.                                                                                                              |
| The second se |
|                                                                                                                 |