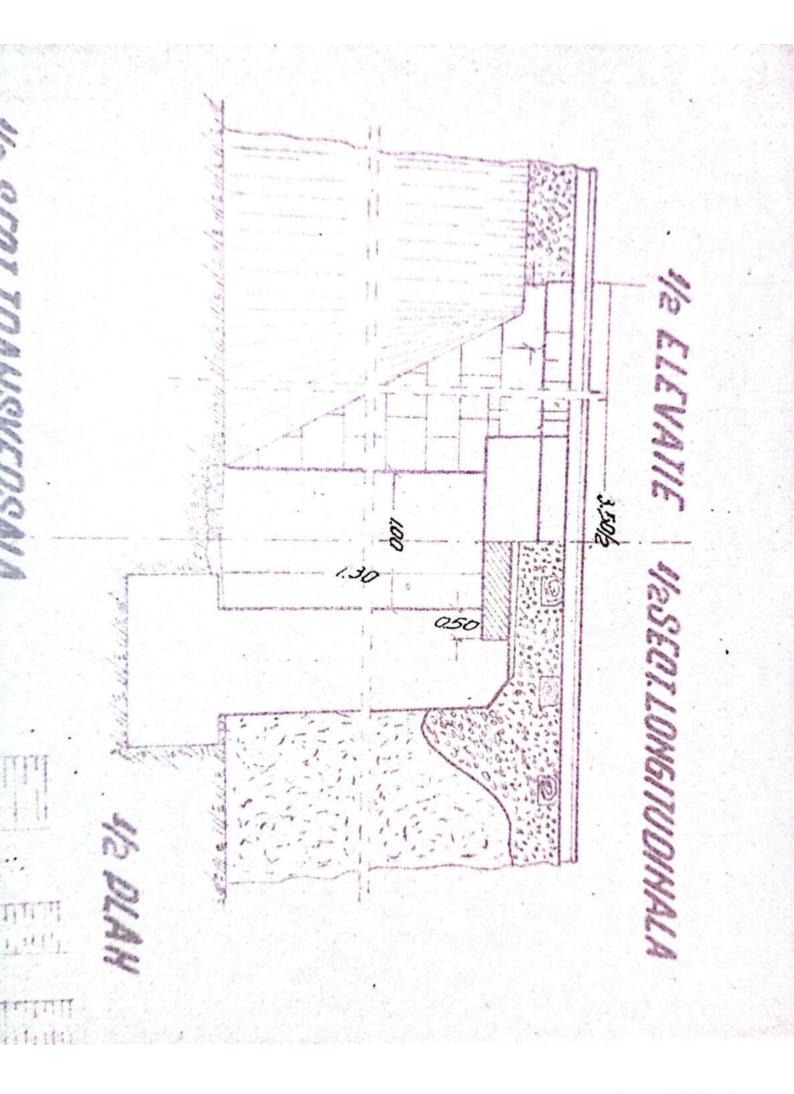

| Sectin L 3 T. Vilcon                                                                                            |
|-----------------------------------------------------------------------------------------------------------------|
|                                                                                                                 |
| FISA-PODULUIN                                                                                                   |
| Depumiren vaii -                                                                                                |
| King 36/1230.50                                                                                                 |
| Linia Roll-Tr. Rosu                                                                                             |
| Intre statille R. Vadului - Tr. Rosu                                                                            |
|                                                                                                                 |
| Folul podului Definitiv                                                                                         |
| DATELE CARACTERISTICE                                                                                           |
| 1 Decobideres teoratici L -                                                                                     |
| 2Lumina Lu /m.                                                                                                  |
| 3Lungimen totală Lt. 10m. v                                                                                     |
| 4Sistemul grinzilor -                                                                                           |
|                                                                                                                 |
| 5Inălținea liberă sub grinzi pină la radier(eventual fundul văii)                                               |
| 6Greutatea si suprafata tabliemlui pe deschideri si totală                                                      |
| 7Pozitia căli fată de grinzile principale si pantă                                                              |
| Horizontal.                                                                                                     |
| 8Pozitia axei podului fată de axul raului                                                                       |
| Normal<br>9Pozitia axei podului, in plan, Q- 400m.                                                              |
| oFelul aparatelor de reazim                                                                                     |
|                                                                                                                 |
| a) suprestructure Beton                                                                                         |
| a) suprastructura Beton<br>b) infrastructura (oules, pile)                                                      |
| anul de constructie si unitates constructoare 1892                                                              |
| astrut de constructes pe anales constructes                                                                     |
| Numărul limiilor pe pod 2/na                                                                                    |
| h-Numarul liniilor per tru care este construit podul Una                                                        |
| W-Relul si lungime contresivilor.                                                                               |
| -Felul si lungime contresinilor.                                                                                |
| 0.                                                                                                              |
| The second se |
|                                                                                                                 |