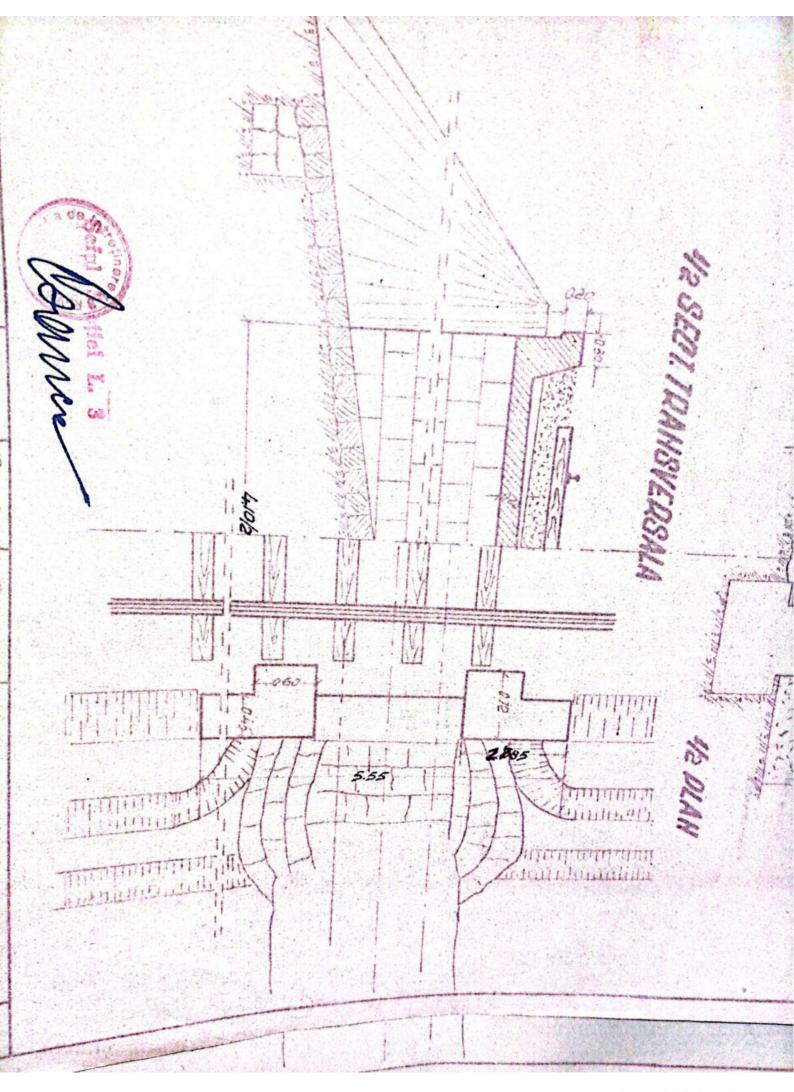

| Sectin L 3 T. Vilcon                                                                                            |
|-----------------------------------------------------------------------------------------------------------------|
|                                                                                                                 |
| FISA-PODULUIN                                                                                                   |
| Depumiren vaii -                                                                                                |
| King 36/1230.50                                                                                                 |
| Linia Roll-Tr. Rosu                                                                                             |
| Intre statille R. Vadului - Tr. Rosu                                                                            |
|                                                                                                                 |
| Folul podului Definitiv                                                                                         |
| DATELE CARACTERISTICE                                                                                           |
| 1 Decobideres teoratici L -                                                                                     |
| 2Lumina Lu /m.                                                                                                  |
| 3Lungimen totală Lt. 10m. v                                                                                     |
| 4Sistemul grinzilor -                                                                                           |
|                                                                                                                 |
| 5Inălținea liberă sub grinzi pină la radier(eventual fundul văii)                                               |
| 6Greutatea si suprafata tabliemlui pe deschideri si totală                                                      |
| 7Pozitia căli fată de grinzile principale si pantă                                                              |
| Horizontal.                                                                                                     |
| 8Pozitia axei podului fată de axul raului                                                                       |
| Normal<br>9Pozitia axei podului, in plan, Q- 400m.                                                              |
| oFelul aparatelor de reazim                                                                                     |
|                                                                                                                 |
| a) suprestructure Beton                                                                                         |
| a) suprastructura Beton<br>b) infrastructura (oules, pile)                                                      |
| anul de constructie si unitates constructoare 1892                                                              |
| astrut de constructes pe anales constructes                                                                     |
| Numărul limiilor pe pod 2/na                                                                                    |
| h-Numarul liniilor per tru care este construit podul Una                                                        |
| W-Relul si lungime contresivilor.                                                                               |
| -Felul si lungime contresinilor.                                                                                |
| 0.                                                                                                              |
| The second se |
|                                                                                                                 |

172-Received et dies signile traverselor speciale po pod 102- obers toranglai de fundatio 193-Periode de incrdetti.nicieri 20. Sosspargheteri 212-40 leopart de eparari exista Libborro tii 11151111 Wine