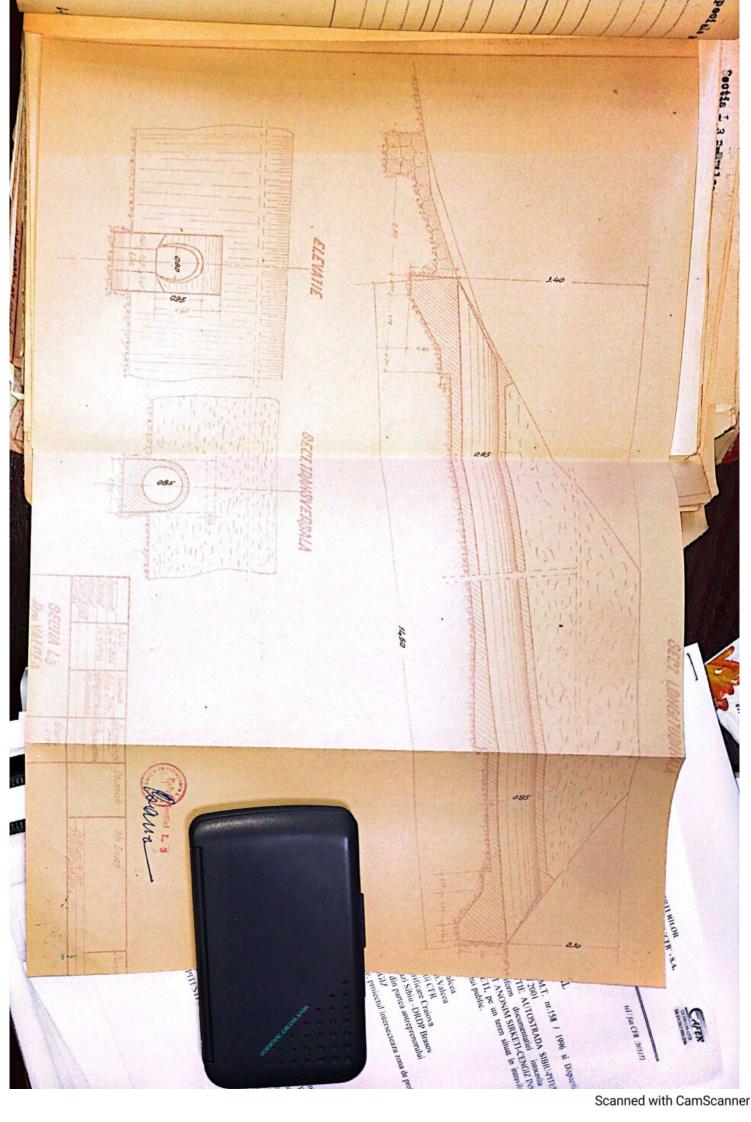

| Sectin L 3 T. Vilcon                                                                                            |
|-----------------------------------------------------------------------------------------------------------------|
|                                                                                                                 |
| FISA-PODULUIN                                                                                                   |
| Depumiren vaii -                                                                                                |
| King 36/1230.50                                                                                                 |
| Linia Roll-Tr. Rosu                                                                                             |
| Intre statille R. Vadului - Tr. Rosu                                                                            |
|                                                                                                                 |
| Folul podului Definitiv                                                                                         |
| DATELE CARACTERISTICE                                                                                           |
| 1 Decobideres teoratici L -                                                                                     |
| 2Lumina Lu /m.                                                                                                  |
| 3Lungimen totală Lt. 10m. v                                                                                     |
| 4Sistemul grinzilor -                                                                                           |
|                                                                                                                 |
| 5Inălținea liberă sub grinzi pină la radier(eventual fundul văii)                                               |
| 6Greutatea si suprafata tabliemlui pe deschideri si totală                                                      |
| 7Pozitia căli fată de grinzile principale si pantă                                                              |
| Horizontal.                                                                                                     |
| 8Pozitia axei podului fată de axul raului                                                                       |
| Normal<br>9Pozitia axei podului, in plan, Q- 400m.                                                              |
| oFelul aparatelor de reazim                                                                                     |
|                                                                                                                 |
| a) suprestructure Beton                                                                                         |
| a) suprastructura Beton<br>b) infrastructura (oules, pile)                                                      |
| anul de constructie si unitates constructoare 1892                                                              |
| astrut de constructes pe anales constructes                                                                     |
| Numărul limiilor pe pod 2/na                                                                                    |
| h-Numarul liniilor per tru care este construit podul Una                                                        |
| W-Relul si lungime contresivilor.                                                                               |
| -Felul si lungime contresinilor.                                                                                |
| 0.                                                                                                              |
| The second se |
|                                                                                                                 |