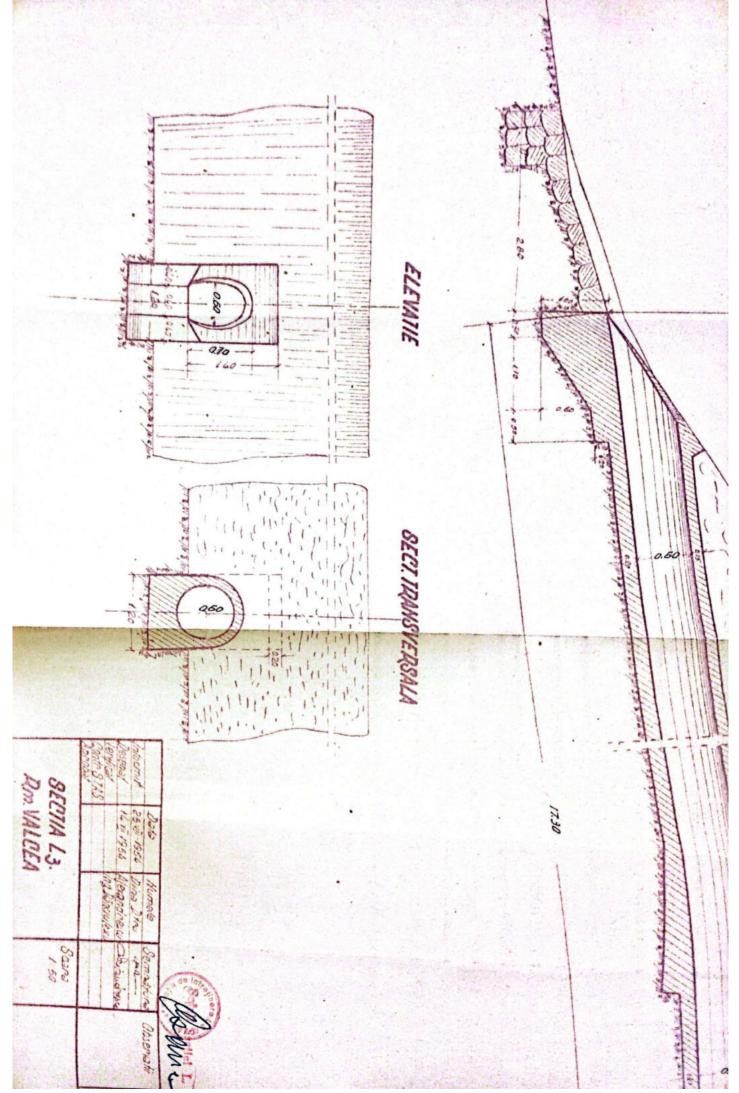

| Sectin L 3 T. Vilcon                                                                                            |
|-----------------------------------------------------------------------------------------------------------------|
|                                                                                                                 |
| FISA-PODULUIN                                                                                                   |
| Depumiren vaii -                                                                                                |
| King 36/1230.50                                                                                                 |
| Linia Roll-Tr. Rosu                                                                                             |
| Intre statille R. Vadului - Tr. Rosu                                                                            |
|                                                                                                                 |
| Folul podului Definitiv                                                                                         |
| DATELE CARACTERISTICE                                                                                           |
| 1 Decobideres teoratici L -                                                                                     |
| 2Lumina Lu /m.                                                                                                  |
| 3Lungimen totală Lt. 10m. v                                                                                     |
| 4Sistemul grinzilor -                                                                                           |
|                                                                                                                 |
| 5Inălținea liberă sub grinzi pină la radier(eventual fundul văii)                                               |
| 6Greutatea si suprafata tabliemlui pe deschideri si totală                                                      |
| 7Pozitia căli fată de grinzile principale si pantă                                                              |
| Horizontal.                                                                                                     |
| 8Pozitia axei podului fată de axul raului                                                                       |
| Normal<br>9Pozitia axei podului, in plan, Q- 400m.                                                              |
| oFelul aparatelor de reazim                                                                                     |
|                                                                                                                 |
| a) suprestructure Beton                                                                                         |
| a) suprastructura Beton<br>b) infrastructura (oules, pile)                                                      |
| anul de constructie si unitates constructoare 1892                                                              |
| astrut de constructes pe anales constructes                                                                     |
| Numărul limiilor pe pod 2/na                                                                                    |
| h-Numarul liniilor per tru care este construit podul Una                                                        |
| W-Relul si lungime contresivilor.                                                                               |
| -Felul si lungime contresinilor.                                                                                |
| 0.                                                                                                              |
| The second se |
|                                                                                                                 |

172-Received et dies signile traverselor speciale po pod 102- obers toranglai de fundatio 193-Periode de incrdetti.nicieri 20. Sosspargheteri 212-40 leopart de eparari exista Libborro tii 11151111 Wine