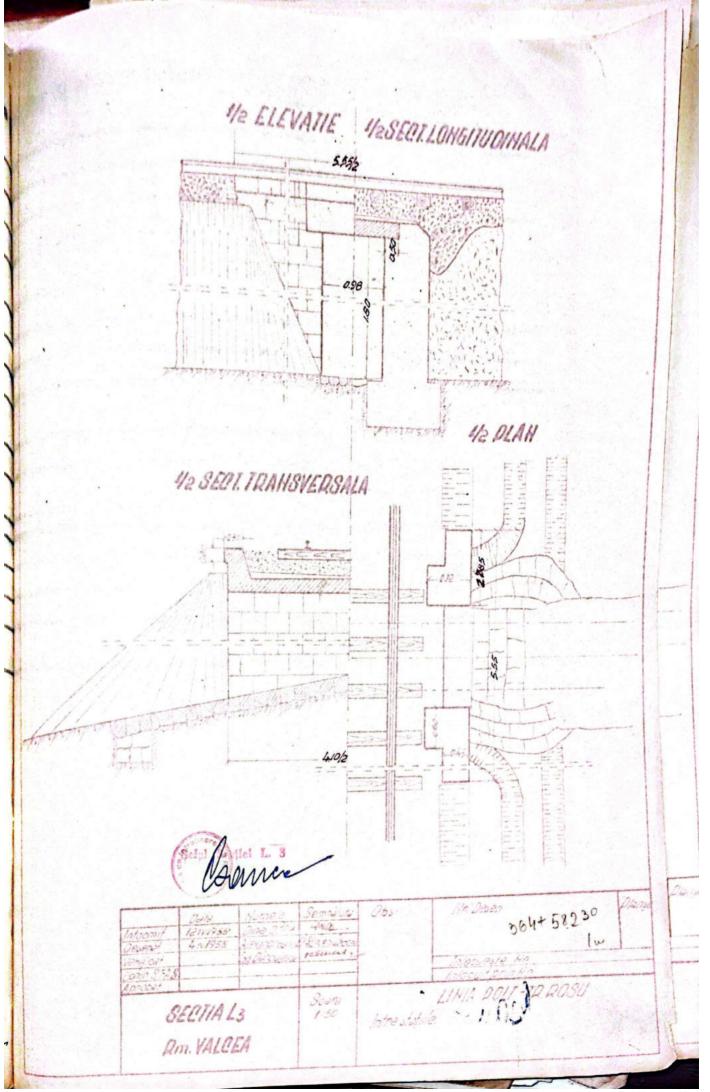

| Sectin L 3 T. Vilcon                                                                                            |
|-----------------------------------------------------------------------------------------------------------------|
|                                                                                                                 |
| FISA-PODULUIN                                                                                                   |
| Depumiren vaii -                                                                                                |
| King 36/1230.50                                                                                                 |
| Linia Roll-Tr. Rosu                                                                                             |
| Intre statille R. Vadului - Tr. Rosu                                                                            |
|                                                                                                                 |
| Folul podului Definitiv                                                                                         |
| DATELE CARACTERISTICE                                                                                           |
| 1 Decobideres teoratici L -                                                                                     |
| 2Lumina Lu /m.                                                                                                  |
| 3Lungimen totală Lt. 10m. v                                                                                     |
| 4Sistemul grinzilor -                                                                                           |
|                                                                                                                 |
| 5Inălținea liberă sub grinzi pină la radier(eventual fundul văii)                                               |
| 6Greutatea si suprafata tabliemlui pe deschideri si totală                                                      |
| 7Pozitia căli fată de grinzile principale si pantă                                                              |
| Horizontal.                                                                                                     |
| 8Pozitia axei podului fată de axul raului                                                                       |
| Normal<br>9Pozitia axei podului, in plan, Q- 400m.                                                              |
| oFelul aparatelor de reazim                                                                                     |
|                                                                                                                 |
| a) suprestructure Beton                                                                                         |
| a) suprastructura Beton<br>b) infrastructura (oules, pile)                                                      |
| anul de constructie si unitates constructoare 1892                                                              |
| astrut de constructes pe anales constructes                                                                     |
| Numărul limiilor pe pod 2/na                                                                                    |
| h-Numarul liniilor per tru care este construit podul Una                                                        |
| W-Relul si lungime contresivilor.                                                                               |
| -Felul si lungime contresinilor.                                                                                |
| 0.                                                                                                              |
| The second se |
|                                                                                                                 |

172-Received et dies signile traverselor speciale po pod 102- obers toranglai de fundatio 193-Periode de incrdetti.nicieri 20. Sosspargheteri 212-40 leopart de eparari exista Libborro tii 11151111 Wine