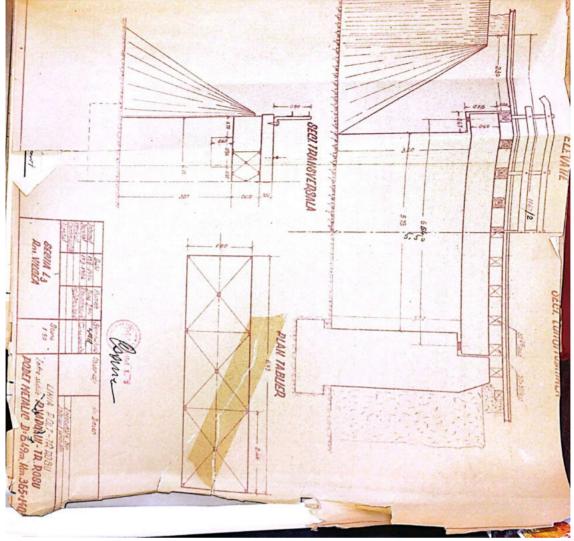

| Sectin L 3 T. Vilcon                                                                                            |
|-----------------------------------------------------------------------------------------------------------------|
|                                                                                                                 |
| FISA-PODULUIN                                                                                                   |
| Depumiren vaii -                                                                                                |
| King 36/1230.50                                                                                                 |
| Linia Roll-Tr. Rosu                                                                                             |
| Intre statille R. Vadului - Tr. Rosu                                                                            |
|                                                                                                                 |
| Folul podului Definitiv                                                                                         |
| DATELE CARACTERISTICE                                                                                           |
| 1 Decobideres teoratici L -                                                                                     |
| 2Lumina Lu /m.                                                                                                  |
| 3Lungimen totală Lt. 10m. v                                                                                     |
| 4Sistemul grinzilor -                                                                                           |
|                                                                                                                 |
| 5Inălținea liberă sub grinzi pină la radier(eventual fundul văii)                                               |
| 6Greutatea si suprafata tabliemlui pe deschideri si totală                                                      |
| 7Pozitia căli fată de grinzile principale si pantă                                                              |
| Horizontal.                                                                                                     |
| 8Pozitia axei podului fată de axul raului                                                                       |
| Normal<br>9Pozitia axei podului, in plan, Q- 400m.                                                              |
| oFelul aparatelor de reazim                                                                                     |
|                                                                                                                 |
| a) suprestructure Beton                                                                                         |
| a) suprastructura Beton<br>b) infrastructura (oules, pile)                                                      |
| anul de constructie si unitates constructoare 1892                                                              |
| astrut de constructes pe anales constructes                                                                     |
| Numărul limiilor pe pod 2/na                                                                                    |
| h-Numarul liniilor per tru care este construit podul Una                                                        |
| W-Relul si lungime contresivilor.                                                                               |
| -Felul si lungime contresinilor.                                                                                |
| 0.                                                                                                              |
| The second se |
|                                                                                                                 |

172-Received et dies signile traverselor speciale po pod 102- obers toranglai de fundatio 193-Periode de incrdetti.nicieri 20. Sosspargheteri 212-40 leopart de eparari exista Libborro tii 11151111 Wine