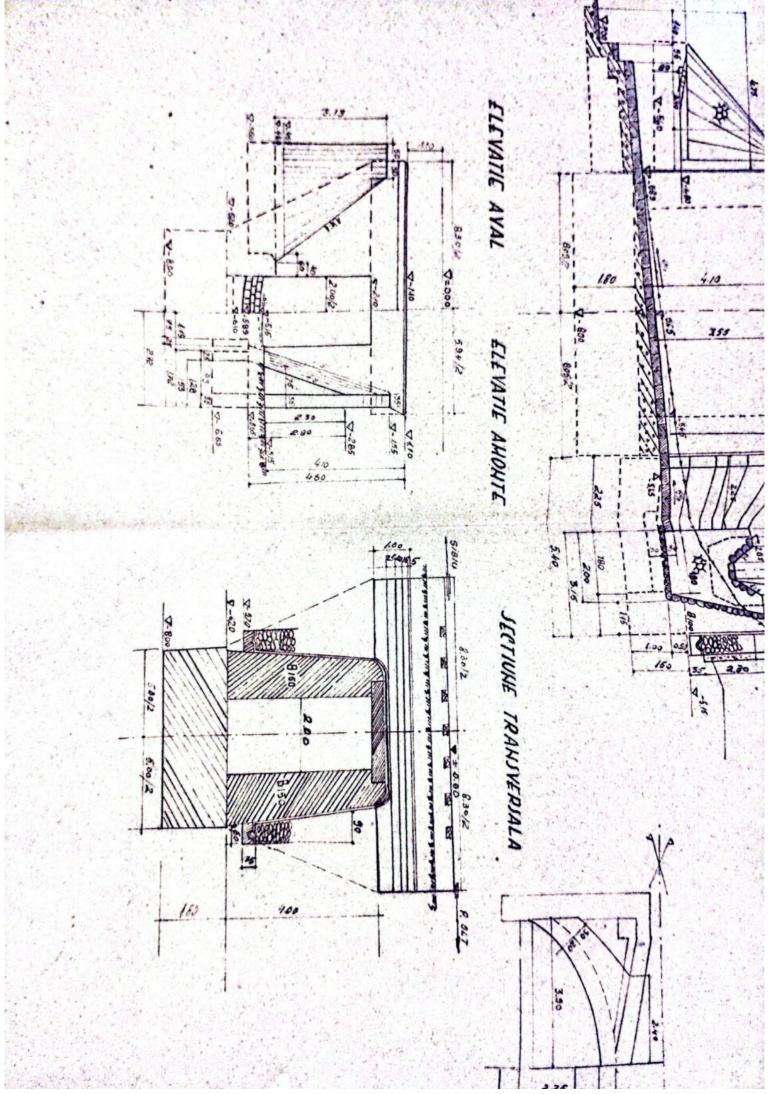

| Sectin L 3 T. Vilcon                                                                                            |
|-----------------------------------------------------------------------------------------------------------------|
|                                                                                                                 |
| FISA-PODULUIN                                                                                                   |
| Depumiren vaii -                                                                                                |
| King 36/1230.50                                                                                                 |
| Linia Roll-Tr. Rosu                                                                                             |
| Intre statille R. Vadului - Tr. Rosu                                                                            |
|                                                                                                                 |
| Folul podului Definitiv                                                                                         |
| DATELE CARACTERISTICE                                                                                           |
| 1 Decobideres teoratici L -                                                                                     |
| 2Lumina Lu /m.                                                                                                  |
| 3Lungimen totală Lt. 10m. v                                                                                     |
| 4Sistemul grinzilor -                                                                                           |
|                                                                                                                 |
| 5Inălținea liberă sub grinzi pină la radier(eventual fundul văii)                                               |
| 6Greutatea si suprafata tabliemlui pe deschideri si totală                                                      |
| 7Pozitia căli fată de grinzile principale si pantă                                                              |
| Horizontal.                                                                                                     |
| 8Pozitia axei podului fată de axul raului                                                                       |
| Normal<br>9Pozitia axei podului, in plan, Q- 400m.                                                              |
| oFelul aparatelor de reazim                                                                                     |
|                                                                                                                 |
| a) suprestructure Beton                                                                                         |
| a) suprastructura Beton<br>b) infrastructura (oules, pile)                                                      |
| anul de constructie si unitates constructoare 1892                                                              |
| astrut de constructes pe anales constructes                                                                     |
| Numărul limiilor pe pod 2/na                                                                                    |
| h-Numarul liniilor per tru care este construit podul Una                                                        |
| W-Relul si lungime contresivilor.                                                                               |
| -Felul si lungime contresinilor.                                                                                |
| 0.                                                                                                              |
| The second se |
|                                                                                                                 |