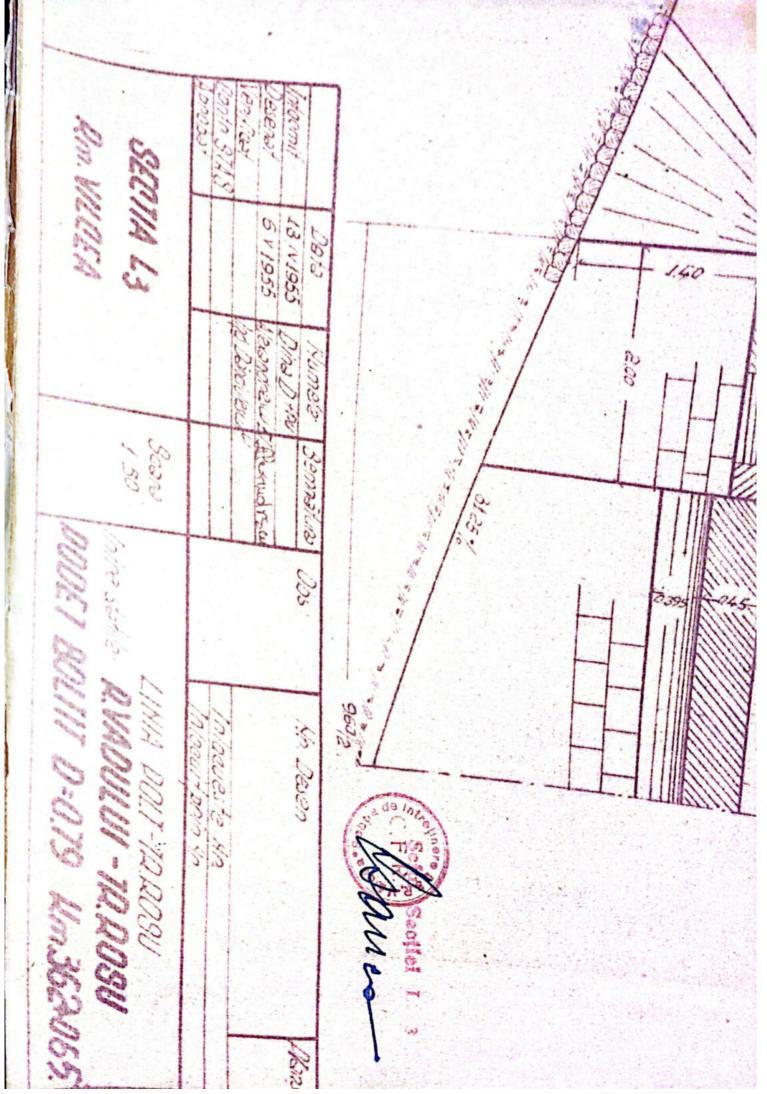

Scanned with CamScanner

WE LO 2022 SPE 26 47 - 1954 Data 14 1 1954 AJELAN 50 Dina Dire Numele (Brandresu) Chick and a Scara 1:50 Provingional and Observation DOD. TUB. Km. 361-230 All to No. Desen 141

Scanned with CamScanner