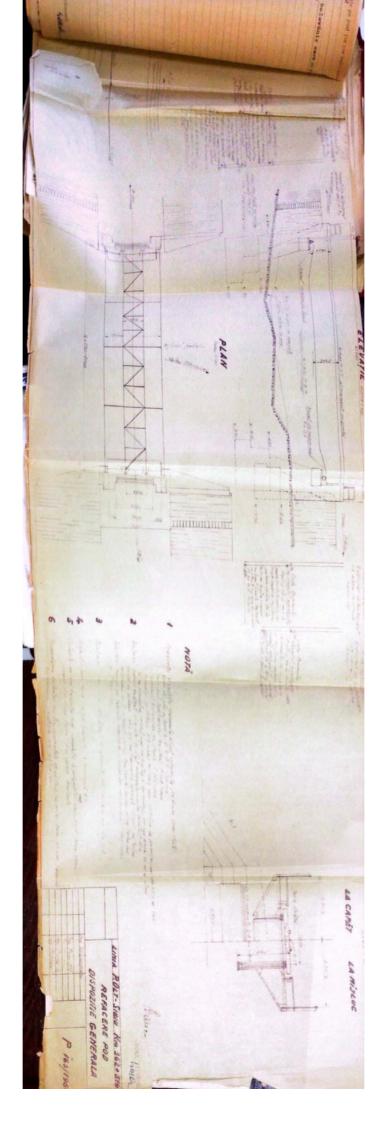

Model Nr 4

3147

Section - 3 Bertlone ALL STREAM AND YOUN PLATE, MANAGE PISA FODULUN Deputires will -3611082 1.50% steln P. OH- Tr. Rosu intro statille R. Wodeler Tr. Rose Polul podulat Dofinity BATELS GARACTERI Lu-Demobideres teoretici L -Im. 24-Louipe Lo 31-Longi coe total. Lt. 15m.V 4-Sisteral grivatior. Si-inditions libers out gr nai pipa le radier (even tral fundal vaii) Im. Ge-Grentstee si emprefete tablicrolut pe depobidert of totals 7 - Positia citi foti de gringile principale ei parti Horizontal Su-Positis anoi odului fata de sul maului Normal 92-roottle exet podelat in land Aliniament los-Foini operatolor de recain 110-Material-1, de constructio Beton. Mars Josprostratura b)infrastrates (onles, silo) 12-smul de constructio si unitates o petroctosza 1898

| Sectin L 3 T. Vilcon                                                                                            |
|-----------------------------------------------------------------------------------------------------------------|
|                                                                                                                 |
| FISA-PODULUIN                                                                                                   |
| Depumiren vaii -                                                                                                |
| King 36/1230.50                                                                                                 |
| Linia Roll-Tr. Rosu                                                                                             |
| Intre statille R. Vadului - Tr. Rosu                                                                            |
|                                                                                                                 |
| Folul podului Definitiv                                                                                         |
| DATELE CARACTERISTICE                                                                                           |
| 1 Decobideres teoratici L -                                                                                     |
| 2Lumina Lu /m.                                                                                                  |
| 3Lungimen totală Lt. 10m. v                                                                                     |
| 4Sistemul grinzilor -                                                                                           |
|                                                                                                                 |
| 5Inălținea liberă sub grinzi pină la radier(eventual fundul văii)                                               |
| 6Greutatea si suprafata tabliemlui pe deschideri si totală                                                      |
| 7Pozitia căli fată de grinzile principale si pantă                                                              |
| Horizontal.                                                                                                     |
| 8Pozitia axei podului fată de axul raului                                                                       |
| Normal<br>9Pozitia axei podului, in plan, Q- 400m.                                                              |
| oFelul aparatelor de reazim                                                                                     |
|                                                                                                                 |
| a) suprestructure Beton                                                                                         |
| a) suprastructura Beton<br>b) infrastructura (oules, pile)                                                      |
| anul de constructie si unitates constructoare 1892                                                              |
| astrut de constructes pe anales constructes                                                                     |
| Numărul limiilor pe pod 2/na                                                                                    |
| h-Numarul liniilor per tru care este construit podul Una                                                        |
| W-Relul si lungime contresivilor.                                                                               |
| -Felul si lungime contresinilor.                                                                                |
| 0.                                                                                                              |
| The second se |
|                                                                                                                 |