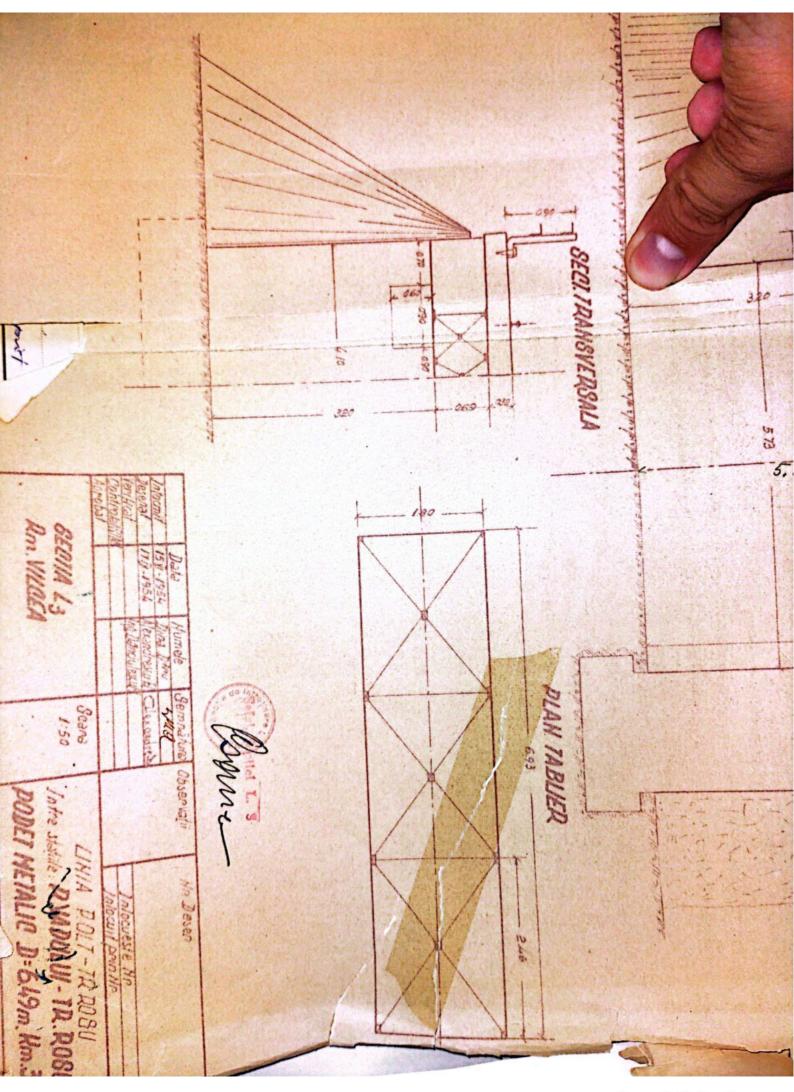

| Sectin L 3 T. Vilcon                                                                                            |
|-----------------------------------------------------------------------------------------------------------------|
|                                                                                                                 |
| FISA-PODULUIN                                                                                                   |
| Depumiren vaii -                                                                                                |
| King 36/1230.50                                                                                                 |
| Linia Roll-Tr. Rosu                                                                                             |
| Intre statille R. Vadului - Tr. Rosu                                                                            |
|                                                                                                                 |
| Folul podului Definitiv                                                                                         |
| DATELE CARACTERISTICE                                                                                           |
| 1 Decobideres teoratici L -                                                                                     |
| 2Lumina Lu /m.                                                                                                  |
| 3Lungimen totală Lt. 10m. v                                                                                     |
| 4Sistemul grinzilor -                                                                                           |
|                                                                                                                 |
| 5Inălținea liberă sub grinzi pină la radier(eventual fundul văii)                                               |
| 6Greutatea si suprafata tabliemlui pe deschideri si totală                                                      |
| 7Pozitia căli fată de grinzile principale si pantă                                                              |
| Horizontal.                                                                                                     |
| 8Pozitia axei podului fată de axul raului                                                                       |
| Normal<br>9Pozitia axei podului, in plan, Q- 400m.                                                              |
| oFelul aparatelor de reazim                                                                                     |
|                                                                                                                 |
| a) suprestructure Beton                                                                                         |
| a) suprastructura Beton<br>b) infrastructura (oules, pile)                                                      |
| anul de constructie si unitates constructoare 1892                                                              |
| astrut de constructes pe anales constructes                                                                     |
| Numărul limiilor pe pod 2/na                                                                                    |
| h-Numarul liniilor per tru care este construit podul Una                                                        |
| W-Relul si lungime contresivilor.                                                                               |
| -Felul si lungime contresinilor.                                                                                |
| 0.                                                                                                              |
| The second se |
|                                                                                                                 |

Scanned with CamScanner

WE LO 2022 SPE 26 47 - 1954 Data 14 1 1954 AJELAN 50 Dina Dire Numele (Brandresu) Chick and a Scara 1:50 Provingional and Observation DOD. TUB. Km. 361-230 All to No. Desen 141

Scanned with CamScanner