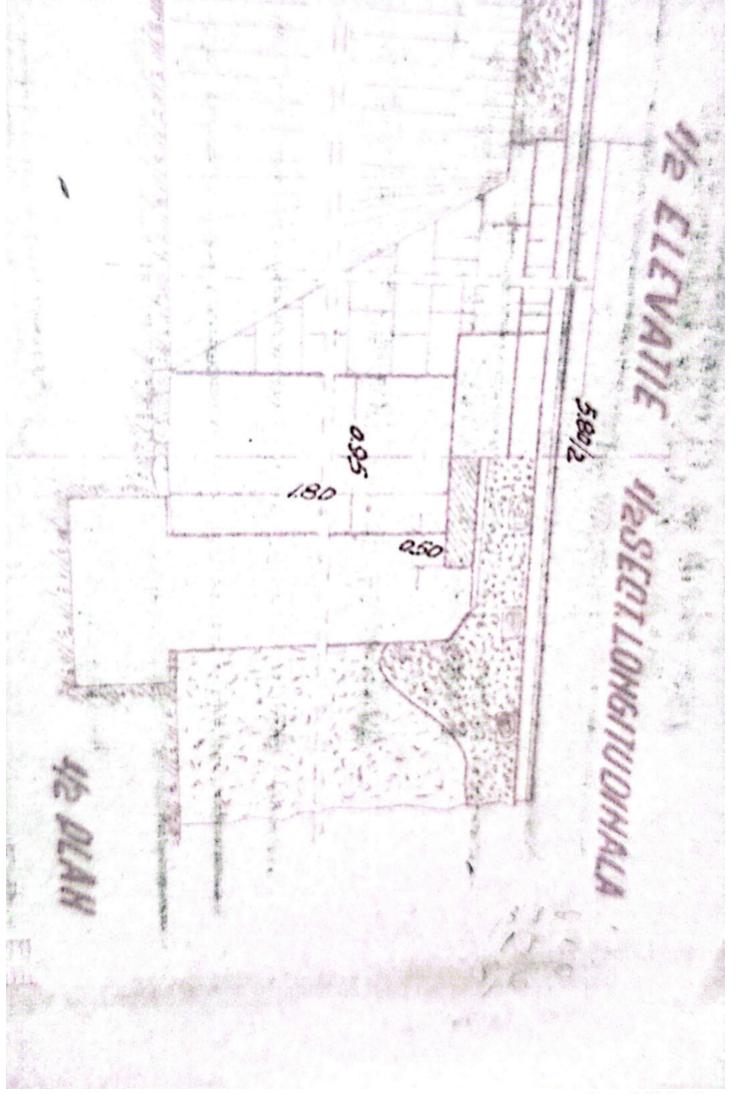

| Sectin L 3 T. Vilcon                                                                                            |
|-----------------------------------------------------------------------------------------------------------------|
|                                                                                                                 |
| FISA-PODULUIN                                                                                                   |
| Depumiren vaii -                                                                                                |
| King 36/1230.50                                                                                                 |
| Linia Roll-Tr. Rosu                                                                                             |
| Intre statille R. Vadului - Tr. Rosu                                                                            |
|                                                                                                                 |
| Folul podului Definitiv                                                                                         |
| DATELE CARACTERISTICE                                                                                           |
| 1 Decobideres teoratici L -                                                                                     |
| 2Lumina Lu /m.                                                                                                  |
| 3Lungimen totală Lt. 10m. v                                                                                     |
| 4Sistemul grinzilor -                                                                                           |
|                                                                                                                 |
| 5Inălținea liberă sub grinzi pină la radier(eventual fundul văii)                                               |
| 6Greutatea si suprafata tabliemlui pe deschideri si totală                                                      |
| 7Pozitia căli fată de grinzile principale si pantă                                                              |
| Horizontal.                                                                                                     |
| 8Pozitia axei podului fată de axul raului                                                                       |
| Normal<br>9Pozitia axei podului, in plan, Q- 400m.                                                              |
| oFelul aparatelor de reazim                                                                                     |
|                                                                                                                 |
| a) suprestructure Beton                                                                                         |
| a) suprastructura Beton<br>b) infrastructura (oules, pile)                                                      |
| anul de constructie si unitates constructoare 1892                                                              |
| astrut de constructes pe anales constructes                                                                     |
| Numărul limiilor pe pod 2/na                                                                                    |
| h-Numarul liniilor per tru care este construit podul Una                                                        |
| W-Relul si lungime contresivilor.                                                                               |
| -Felul si lungime contresinilor.                                                                                |
| 0.                                                                                                              |
| The second se |
|                                                                                                                 |