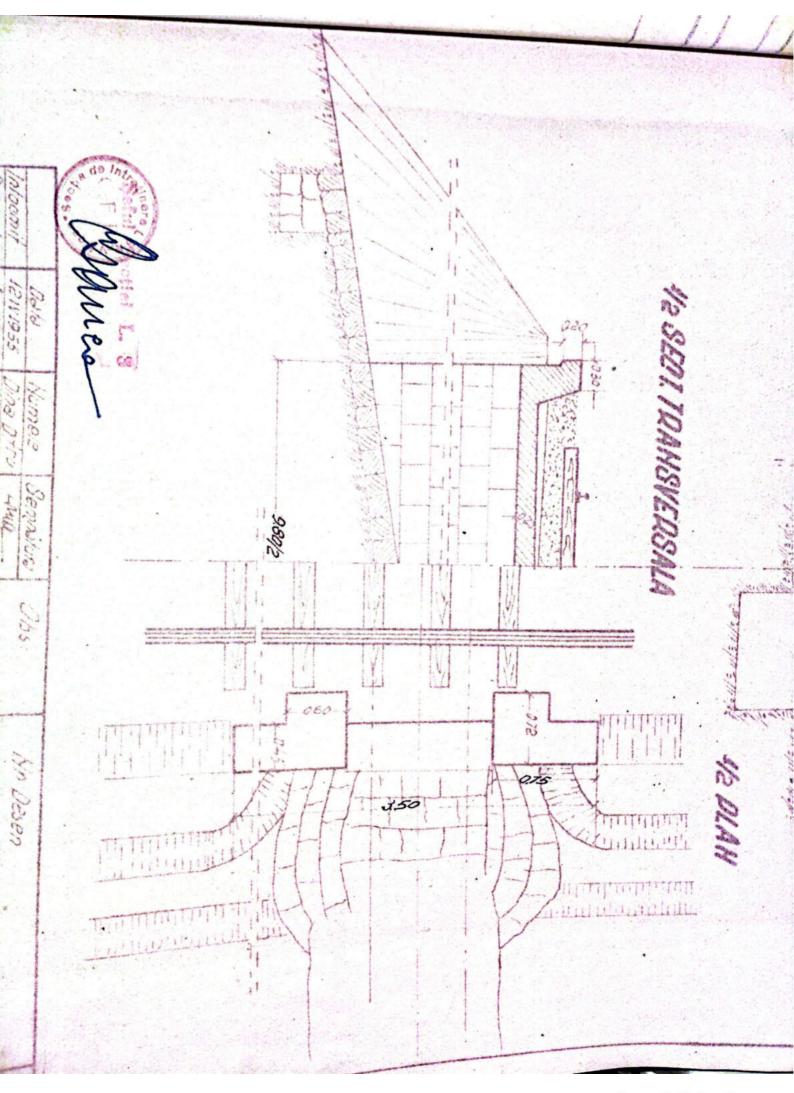

| Sectin L 3 T. Vilcon                                                                                            |
|-----------------------------------------------------------------------------------------------------------------|
|                                                                                                                 |
| FISA-PODULUIN                                                                                                   |
| Depumiren vaii -                                                                                                |
| King 36/1230.50                                                                                                 |
| Linia Roll-Tr. Rosu                                                                                             |
| Intre statille R. Vadului - Tr. Rosu                                                                            |
|                                                                                                                 |
| Folul podului Definitiv                                                                                         |
| DATELE CARACTERISTICE                                                                                           |
| 1 Decobideres teoratici L -                                                                                     |
| 2Lumina Lu /m.                                                                                                  |
| 3Lungimen totală Lt. 10m. v                                                                                     |
| 4Sistemul grinzilor -                                                                                           |
|                                                                                                                 |
| 5Inălținea liberă sub grinzi pină la radier(eventual fundul văii)                                               |
| 6Greutatea si suprafata tabliemlui pe deschideri si totală                                                      |
| 7Pozitia căli fată de grinzile principale si pantă                                                              |
| Horizontal.                                                                                                     |
| 8Pozitia axei podului fată de axul raului                                                                       |
| Normal<br>9Pozitia axei podului, in plan, Q- 400m.                                                              |
| oFelul aparatelor de reazim                                                                                     |
|                                                                                                                 |
| a) suprestructure Beton                                                                                         |
| a) suprastructura Beton<br>b) infrastructura (oules, pile)                                                      |
| anul de constructie si unitates constructoare 1892                                                              |
| astrut de constructes pe anales constructes                                                                     |
| Numărul limiilor pe pod 2/na                                                                                    |
| h-Numarul liniilor per tru care este construit podul Una                                                        |
| W-Relul si lungime contresivilor.                                                                               |
| -Felul si lungime contresinilor.                                                                                |
| 0.                                                                                                              |
| The second se |
|                                                                                                                 |