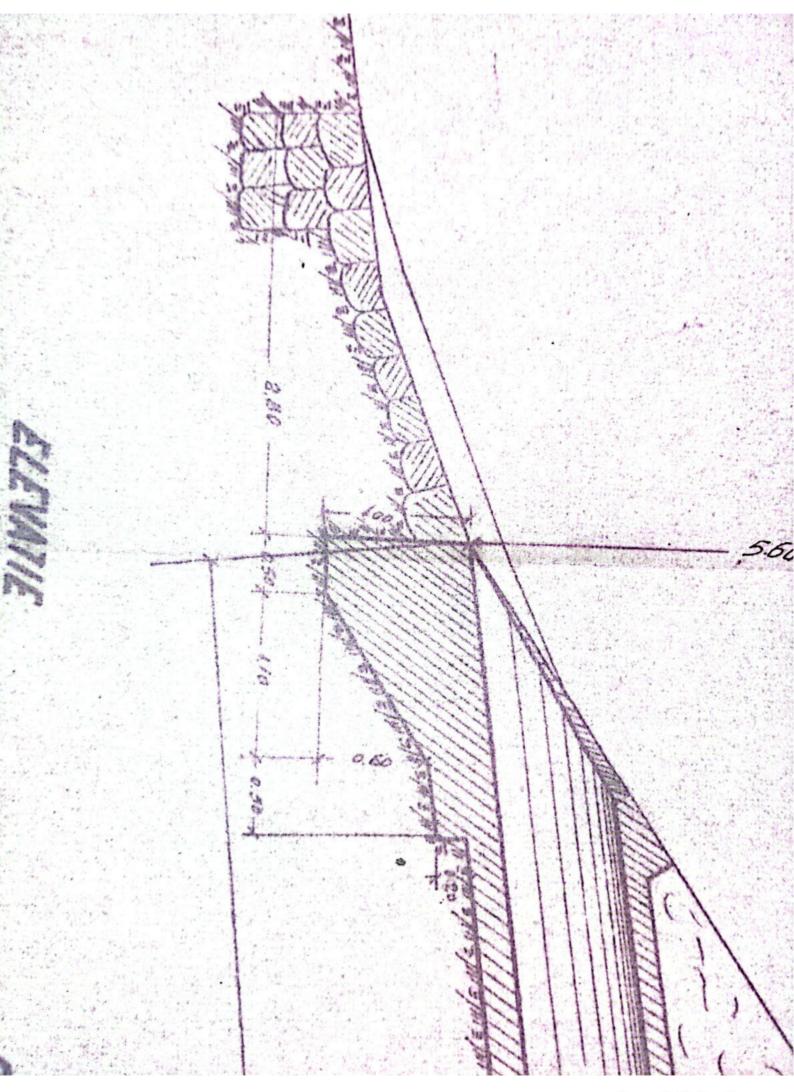

| Sectin L 3 T. Vilcon                                                                                            |
|-----------------------------------------------------------------------------------------------------------------|
|                                                                                                                 |
| FISA-PODULUIN                                                                                                   |
| Depumiren vaii -                                                                                                |
| King 36/1230.50                                                                                                 |
| Linia Roll-Tr. Rosu                                                                                             |
| Intre statille R. Vadului - Tr. Rosu                                                                            |
|                                                                                                                 |
| Folul podului Definitiv                                                                                         |
| DATELE CARACTERISTICE                                                                                           |
| 1 Decobideres teoratici L -                                                                                     |
| 2Lumina Lu /m.                                                                                                  |
| 3Lungimen totală Lt. 10m. v                                                                                     |
| 4Sistemul grinzilor -                                                                                           |
|                                                                                                                 |
| 5Inălținea liberă sub grinzi pină la radier(eventual fundul văii)                                               |
| 6Greutatea si suprafata tabliemlui pe deschideri si totală                                                      |
| 7Pozitia căli fată de grinzile principale si pantă                                                              |
| Horizontal.                                                                                                     |
| 8Pozitia axei podului fată de axul raului                                                                       |
| Normal<br>9Pozitia axei podului, in plan, Q- 400m.                                                              |
| oFelul aparatelor de reazim                                                                                     |
|                                                                                                                 |
| a) suprestructure Beton                                                                                         |
| a) suprastructura Beton<br>b) infrastructura (oules, pile)                                                      |
| anul de constructie si unitates constructoare 1892                                                              |
| astrut de constructes pe anales constructes                                                                     |
| Numărul limiilor pe pod 2/na                                                                                    |
| h-Numarul liniilor per tru care este construit podul Una                                                        |
| W-Relul si lungime contresivilor.                                                                               |
| -Felul si lungime contresinilor.                                                                                |
| 0.                                                                                                              |
| The second se |
|                                                                                                                 |