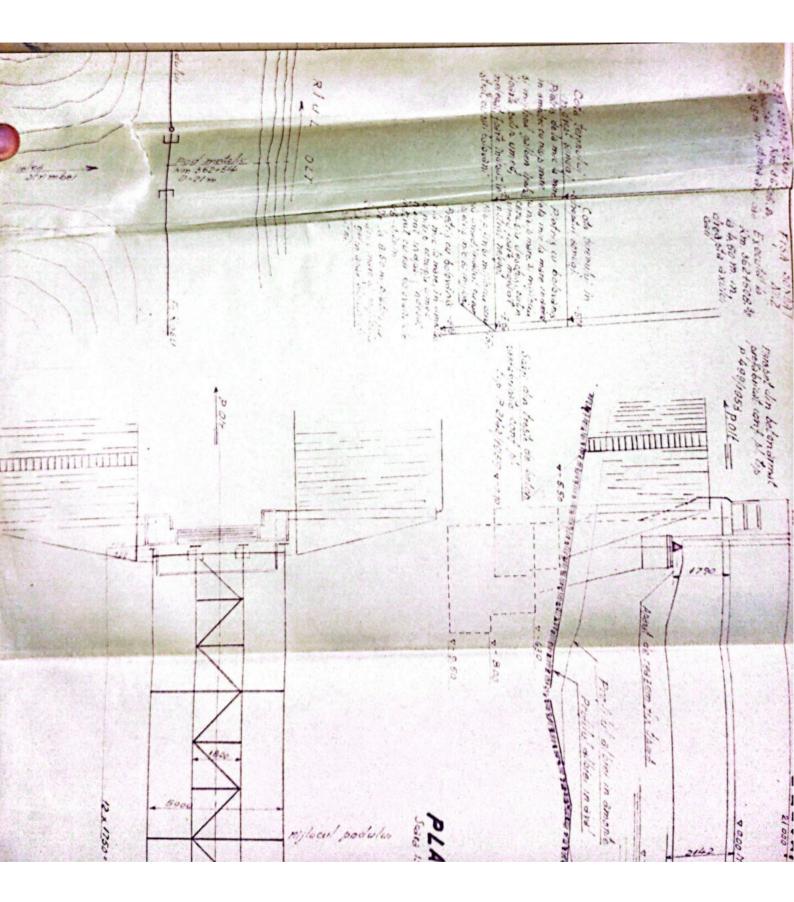

| ······································ |
|                                                                                                                                                                                                                                                                                                     |                                        |
| Section Line Section to a                                                                                                                                                                                                                                                                           | Intocmit,                              |







Scanned with CamScanner







Scanned with CamScanner





Scanned with CamScanner





5 5 4 A, Concernance alledor as to comentale serve fore as one of vor cheere is in execute we would be a adappeded Soller 16/000 appression and the second of a 51 Prezente cassile generalà a los intom la se buis um dot NOTA tomal der cum are dar arme aminule Meteriona, 10 1 - Sear 1 to a to a second a far was a sound a second 1. 20 292 1. 13 V The se so access contain a man in reasonal 2505 mil " " Stand & Stand of a stand - " Stand - " mer exacent new conditions and and a big my a declarate, while a set is at a three means to the the set of the three states and the set of the three states and the set of the se ne and support of a wind are being a second of a second of the second " event to be wh