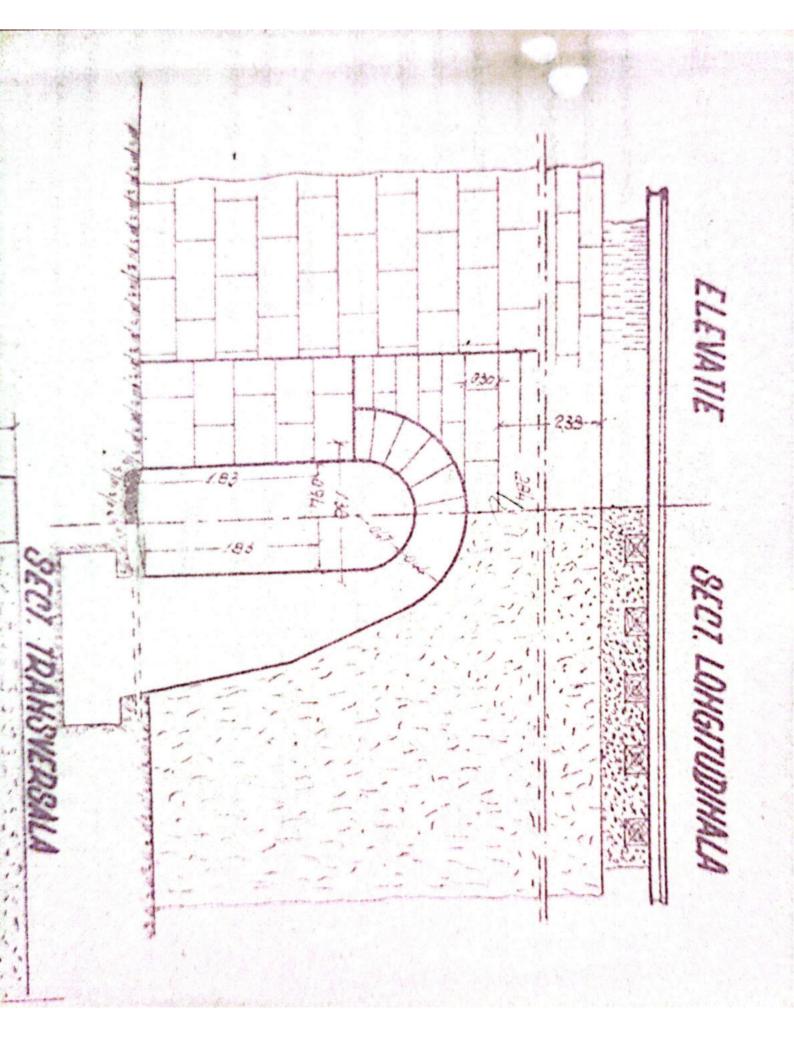

| Sectin L 3 T. Vilcon                                                                                            |
|-----------------------------------------------------------------------------------------------------------------|
|                                                                                                                 |
| FISA-PODULUIN                                                                                                   |
| Depumiren vaii -                                                                                                |
| King 36/1230.50                                                                                                 |
| Linia Roll-Tr. Rosu                                                                                             |
| Intre statille R. Vadului - Tr. Rosu                                                                            |
|                                                                                                                 |
| Folul podului Definitiv                                                                                         |
| DATELE CARACTERISTICE                                                                                           |
| 1 Decobideres teoratici L -                                                                                     |
| 2Lumina Lu /m.                                                                                                  |
| 3Lungimen totală Lt. 10m. v                                                                                     |
| 4Sistemul grinzilor -                                                                                           |
|                                                                                                                 |
| 5Inălținea liberă sub grinzi pină la radier(eventual fundul văii)                                               |
| 6Greutatea si suprafata tabliemlui pe deschideri si totală                                                      |
| 7Pozitia căli fată de grinzile principale si pantă                                                              |
| Horizontal.                                                                                                     |
| 8Pozitia axei podului fată de axul raului                                                                       |
| Normal<br>9Pozitia axei podului, in plan, Q- 400m.                                                              |
| oFelul aparatelor de reazim                                                                                     |
|                                                                                                                 |
| a) suprestructure Beton                                                                                         |
| a) suprastructura Beton<br>b) infrastructura (oules, pile)                                                      |
| anul de constructie si unitates constructoare 1892                                                              |
| astrut de constructes pe anales constructes                                                                     |
| Numărul limiilor pe pod 2/na                                                                                    |
| h-Numarul liniilor per tru care este construit podul Una                                                        |
| W-Relul si lungime contresivilor.                                                                               |
| -Felul si lungime contresinilor.                                                                                |
| 0.                                                                                                              |
| The second se |
|                                                                                                                 |

Scanned with CamScanner

WE LO 2022 SPE 26 47 - 1954 Data 14 1 1954 AJELAN 50 Dina Dire Numele (Brandresu) Chick and a Scara 1:50 Provingional and Observation DOD. TUB. Km. 361-230 All to No. Desen 141

Scanned with CamScanner