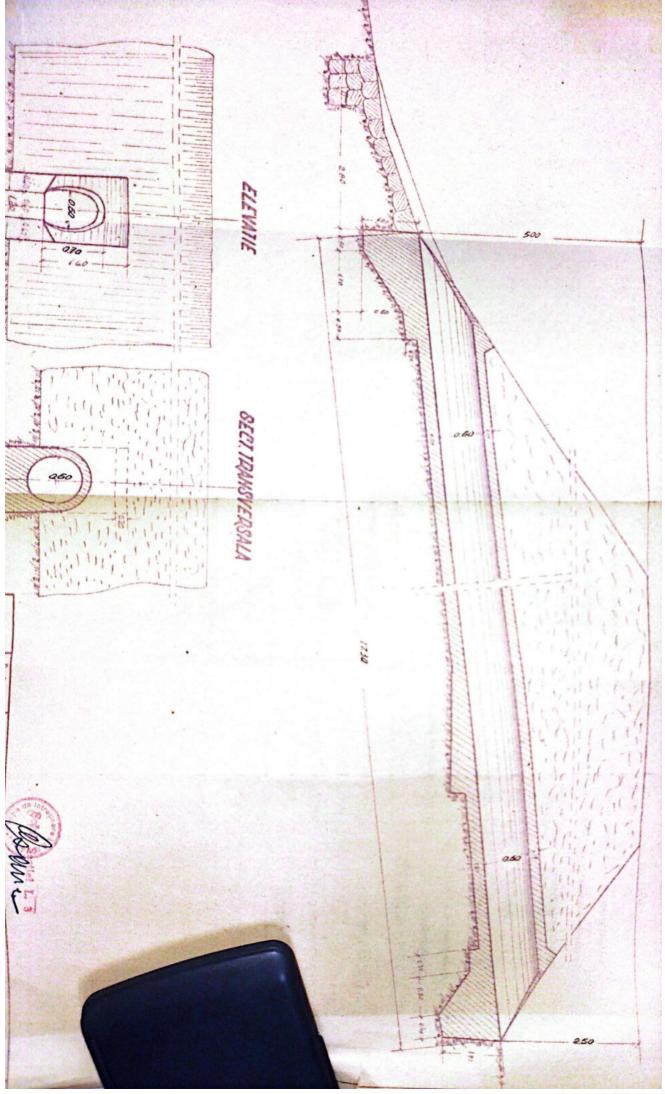

| Sectin L 3 T. Vilcon                                                                                            |
|-----------------------------------------------------------------------------------------------------------------|
|                                                                                                                 |
| FISA-PODULUIN                                                                                                   |
| Depumiren vaii -                                                                                                |
| King 36/1230.50                                                                                                 |
| Linia Roll-Tr. Rosu                                                                                             |
| Intre statille R. Vadului - Tr. Rosu                                                                            |
|                                                                                                                 |
| Folul podului Definitiv                                                                                         |
| DATELE CARACTERISTICE                                                                                           |
| 1 Decobideres teoratici L -                                                                                     |
| 2Lumina Lu /m.                                                                                                  |
| 3Lungimen totală Lt. 10m. v                                                                                     |
| 4Sistemul grinzilor -                                                                                           |
|                                                                                                                 |
| 5Inălținea liberă sub grinzi pină la radier(eventual fundul văii)                                               |
| 6Greutatea si suprafata tabliemlui pe deschideri si totală                                                      |
| 7Pozitia căli fată de grinzile principale si pantă                                                              |
| Horizontal.                                                                                                     |
| 8Pozitia axei podului fată de axul raului                                                                       |
| Normal<br>9Pozitia axei podului, in plan, Q- 400m.                                                              |
| oFelul aparatelor de reazim                                                                                     |
|                                                                                                                 |
| a) suprestructure Beton                                                                                         |
| a) suprastructura Beton<br>b) infrastructura (oules, pile)                                                      |
| anul de constructie si unitates constructoare 1892                                                              |
| astrut de constructes pe anales constructes                                                                     |
| Numărul limiilor pe pod 2/na                                                                                    |
| h-Numarul liniilor per tru care este construit podul Una                                                        |
| W-Relul si lungime contresivilor.                                                                               |
| -Felul si lungime contresinilor.                                                                                |
| 0.                                                                                                              |
| The second se |
|                                                                                                                 |

Model Nr 4

3147

Section - 3 Bertlone ALL STREAM AND YOUN PLATE, MANAGE PISA FODULUN Deputires will -3611082 1.50% steln P. OH- Tr. Rosu intro statille R. Wodeler Tr. Rose Polul podulat Dofinity BATELS GARACTERI Lu-Demobideres teoretici L -Im. 24-Louipe Lo 31-Longi coe total. Lt. 15m.V 4-Sisteral grivatior. Si-inditions libers out gr nai pipa le radier (even tral fundal vaii) Im. Ge-Grentstee si emprefete tablicrolut pe depobidert of totals 7 - Positia citi foti de gringile principale ei parti Horizontal Su-Positis anoi odului fata de sul maului Normal 92-roottle exet podelat in land Aliniament los-Foini operatolor de recain 110-Material-1, de constructio Beton. Mars Josprostratura b)infrastrates (onles, silo) 12-smul de constructio si unitates o petroctosza 1898