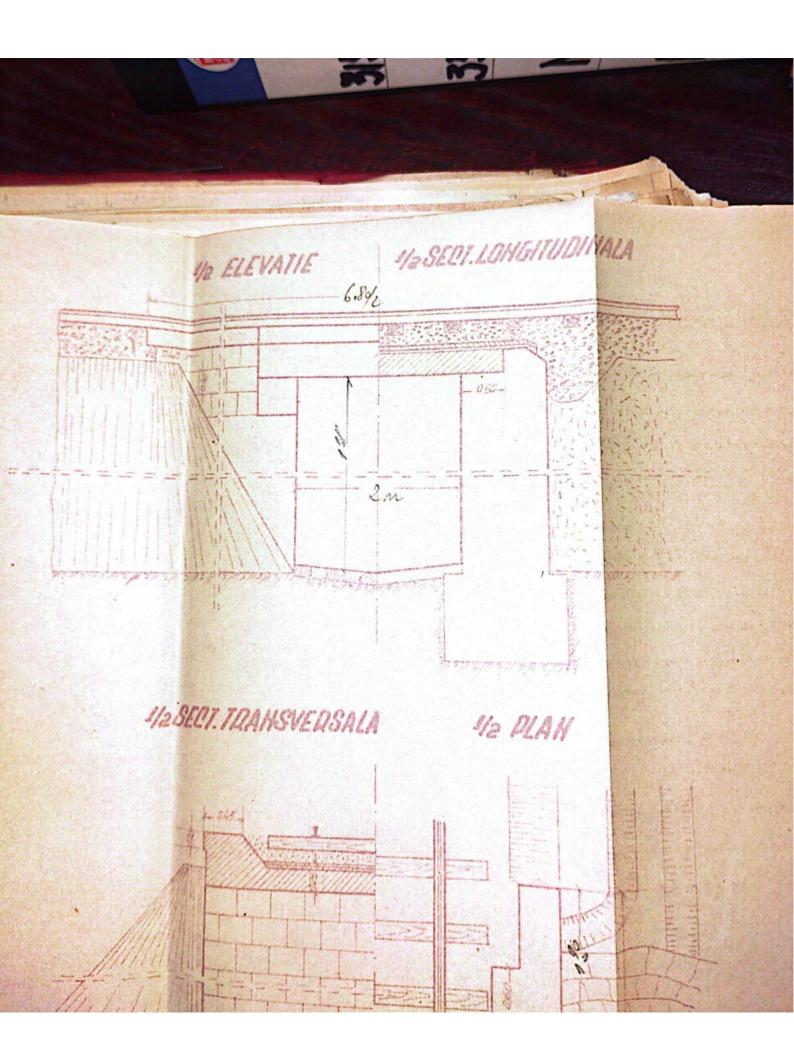

Scanned with CamScanner

WE LO 2022 SPE 26 47 - 1954 Data 14 1 1954 AJELAN 50 Dina Dire Numele (Brandresu) Chick and a Scara 1:50 Provingional and Observation DOD. TUB. Km. 361-230 All to No. Desen 141

Scanned with CamScanner