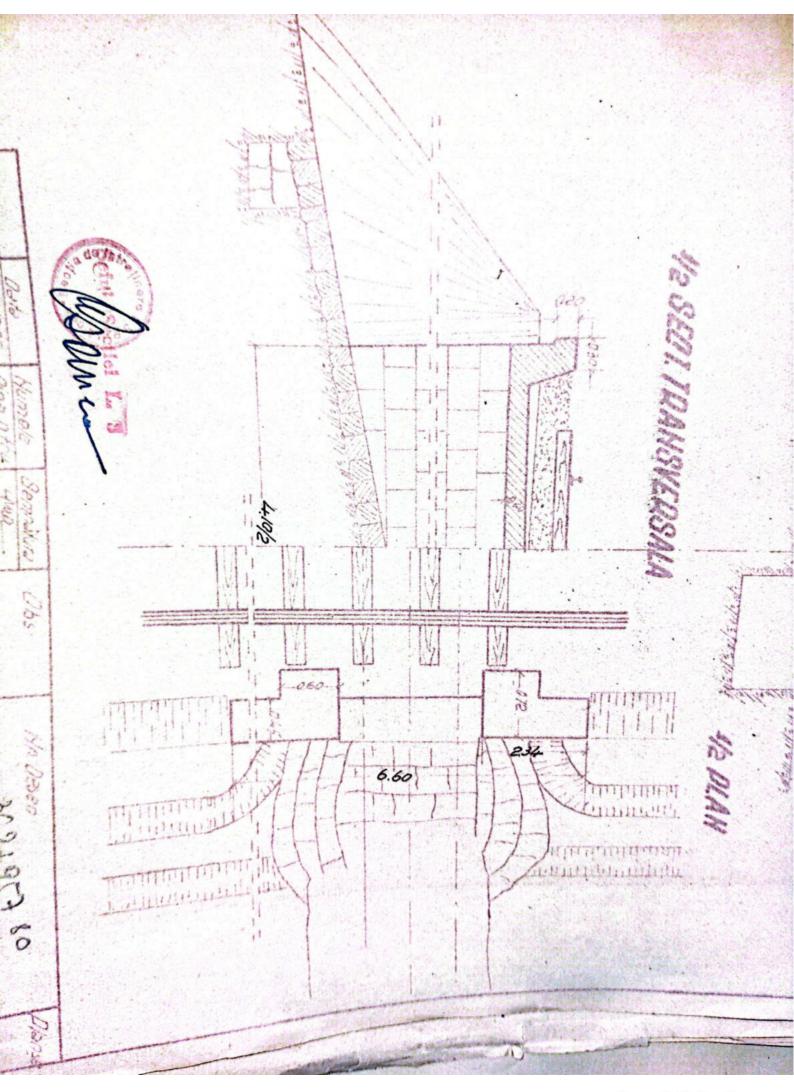

| Sectin L 3 T. Vilcon                                                                                            |
|-----------------------------------------------------------------------------------------------------------------|
|                                                                                                                 |
| FISA-PODULUIN                                                                                                   |
| Depumiren vaii -                                                                                                |
| King 36/1230.50                                                                                                 |
| Linia Roll-Tr. Rosu                                                                                             |
| Intre statille R. Vadului - Tr. Rosu                                                                            |
|                                                                                                                 |
| Folul podului Definitiv                                                                                         |
| DATELE CARACTERISTICE                                                                                           |
| 1 Decobideres teoratici L -                                                                                     |
| 2Lumina Lu /m.                                                                                                  |
| 3Lungimen totală Lt. 10m. v                                                                                     |
| 4Sistemul grinzilor -                                                                                           |
|                                                                                                                 |
| 5Inălținea liberă sub grinzi pină la radier(eventual fundul văii)                                               |
| 6Greutatea si suprafata tabliemlui pe deschideri si totală                                                      |
| 7Pozitia căli fată de grinzile principale si pantă                                                              |
| Horizontal.                                                                                                     |
| 8Pozitia axei podului fată de axul raului                                                                       |
| Normal<br>9Pozitia axei podului, in plan, Q- 400m.                                                              |
| oFelul aparatelor de reazim                                                                                     |
|                                                                                                                 |
| a) suprestructure Beton                                                                                         |
| a) suprastructura Beton<br>b) infrastructura (oules, pile)                                                      |
| anul de constructie si unitates constructoare 1892                                                              |
| astrut de constructes pe anales constructes                                                                     |
| Numărul limiilor pe pod 2/na                                                                                    |
| h-Numarul liniilor per tru care este construit podul Una                                                        |
| W-Relul si lungime contresivilor.                                                                               |
| -Felul si lungime contresinilor.                                                                                |
| 0.                                                                                                              |
| The second se |
|                                                                                                                 |