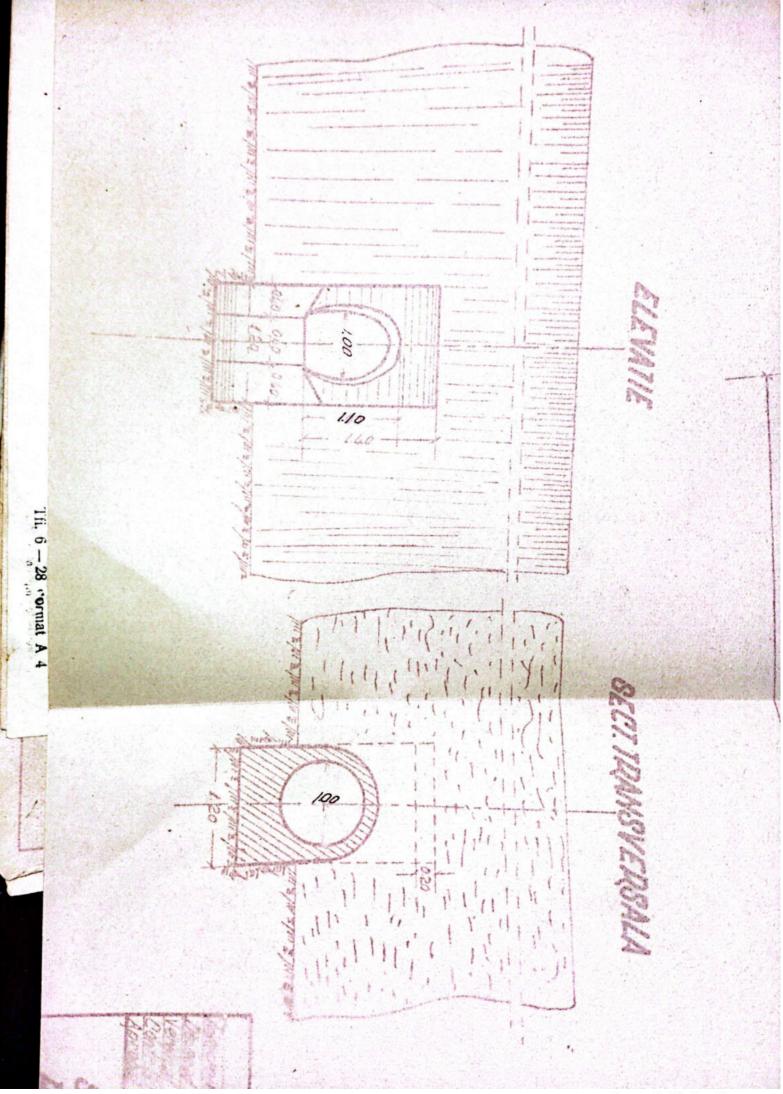

| Sectin L 3 T. Vilcon                                                                                            |
|-----------------------------------------------------------------------------------------------------------------|
|                                                                                                                 |
| FISA-PODULUIN                                                                                                   |
| Depumiren vaii -                                                                                                |
| King 36/1230.50                                                                                                 |
| Linia Roll-Tr. Rosu                                                                                             |
| Intre statille R. Vadului - Tr. Rosu                                                                            |
|                                                                                                                 |
| Folul podului Definitiv                                                                                         |
| DATELE CARACTERISTICE                                                                                           |
| 1 Decobideres teoratici L -                                                                                     |
| 2Lumina Lu /m.                                                                                                  |
| 3Lungimen totală Lt. 10m. v                                                                                     |
| 4Sistemul grinzilor -                                                                                           |
|                                                                                                                 |
| 5Inălținea liberă sub grinzi pină la radier(eventual fundul văii)                                               |
| 6Greutatea si suprafata tabliemlui pe deschideri si totală                                                      |
| 7Pozitia căli fată de grinzile principale si pantă                                                              |
| Horizontal.                                                                                                     |
| 8Pozitia axei podului fată de axul raului                                                                       |
| Normal<br>9Pozitia axei podului, in plan, Q- 400m.                                                              |
| oFelul aparatelor de reazim                                                                                     |
|                                                                                                                 |
| a) suprestructure Beton                                                                                         |
| a) suprastructura Beton<br>b) infrastructura (oules, pile)                                                      |
| anul de constructie si unitates constructoare 1892                                                              |
| astrut de constructes pe anales constructes                                                                     |
| Numărul limiilor pe pod 2/na                                                                                    |
| h-Numarul liniilor per tru care este construit podul Una                                                        |
| W-Relul si lungime contresivilor.                                                                               |
| -Felul si lungime contresinilor.                                                                                |
| 0.                                                                                                              |
| The second se |
|                                                                                                                 |

172-Received et dies signile traverselor speciale po pod 102- obers toranglai de fundatio 193-Periode de incrdetti.nicieri 20. Sosspargheteri 212-40 leopart de eparari exista Libborro tii 11151111 Wine