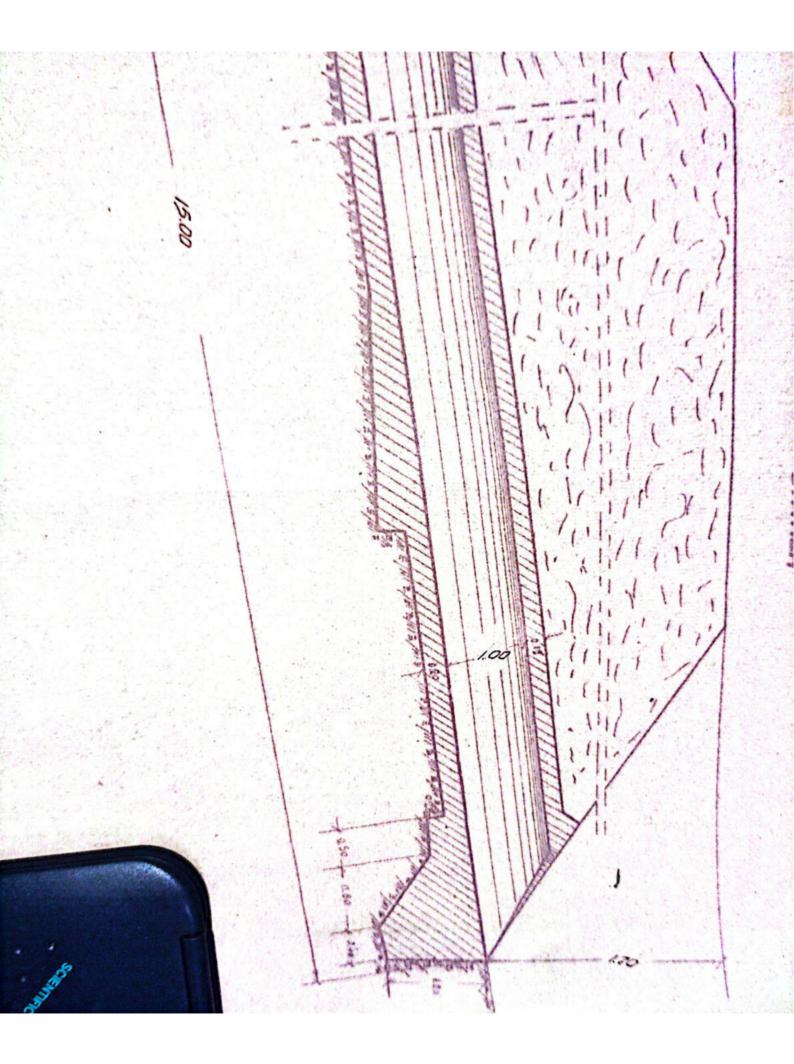

| Sectin L 3 T. Vilcon                                                                                            |
|-----------------------------------------------------------------------------------------------------------------|
|                                                                                                                 |
| FISA-PODULUIN                                                                                                   |
| Depumiren vaii -                                                                                                |
| King 36/1230.50                                                                                                 |
| Linia Roll-Tr. Rosu                                                                                             |
| Intre statille R. Vadului - Tr. Rosu                                                                            |
|                                                                                                                 |
| Folul podului Definitiv                                                                                         |
| DATELE CARACTERISTICE                                                                                           |
| 1 Decobideres teoratici L -                                                                                     |
| 2Lumina Lu /m.                                                                                                  |
| 3Lungimen totală Lt. 10m. v                                                                                     |
| 4Sistemul grinzilor -                                                                                           |
|                                                                                                                 |
| 5Inălținea liberă sub grinzi pină la radier(eventual fundul văii)                                               |
| 6Greutatea si suprafata tabliemlui pe deschideri si totală                                                      |
| 7Pozitia căli fată de grinzile principale si pantă                                                              |
| Horizontal.                                                                                                     |
| 8Pozitia axei podului fată de axul raului                                                                       |
| Normal<br>9Pozitia axei podului, in plan, Q- 400m.                                                              |
| oFelul aparatelor de reazim                                                                                     |
|                                                                                                                 |
| a) suprestructure Beton                                                                                         |
| a) suprastructura Beton<br>b) infrastructura (oules, pile)                                                      |
| anul de constructie si unitates constructoare 1892                                                              |
| astrut de constructes pe anales constructes                                                                     |
| Numărul limiilor pe pod 2/na                                                                                    |
| h-Numarul liniilor per tru care este construit podul Una                                                        |
| W-Relul si lungime contresivilor.                                                                               |
| -Felul si lungime contresinilor.                                                                                |
| 0.                                                                                                              |
| The second se |
|                                                                                                                 |