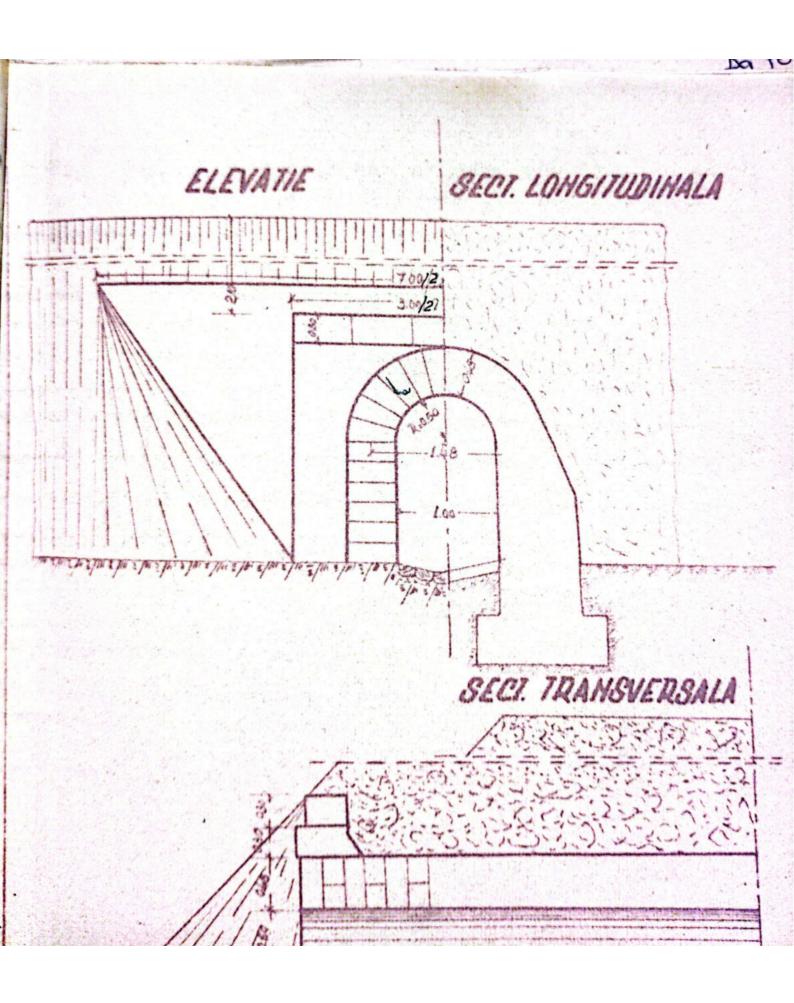

| Sectin L 3 T. Vilcon                                                                                            |
|-----------------------------------------------------------------------------------------------------------------|
|                                                                                                                 |
| FISA-PODULUIN                                                                                                   |
| Depumiren vaii -                                                                                                |
| King 36/1230.50                                                                                                 |
| Linia Roll-Tr. Rosu                                                                                             |
| Intre statille R. Vadului - Tr. Rosu                                                                            |
|                                                                                                                 |
| Folul podului Definitiv                                                                                         |
| DATELE CARACTERISTICE                                                                                           |
| 1 Decobideres teoratici L -                                                                                     |
| 2Lumina Lu /m.                                                                                                  |
| 3Lungimen totală Lt. 10m. v                                                                                     |
| 4Sistemul grinzilor -                                                                                           |
|                                                                                                                 |
| 5Inălținea liberă sub grinzi pină la radier(eventual fundul văii)                                               |
| 6Greutatea si suprafata tabliemlui pe deschideri si totală                                                      |
| 7Pozitia căli fată de grinzile principale si pantă                                                              |
| Horizontal.                                                                                                     |
| 8Pozitia axei podului fată de axul raului                                                                       |
| Normal<br>9Pozitia axei podului, in plan, Q- 400m.                                                              |
| oFelul aparatelor de reazim                                                                                     |
|                                                                                                                 |
| a) suprestructure Beton                                                                                         |
| a) suprastructura Beton<br>b) infrastructura (oules, pile)                                                      |
| anul de constructie si unitates constructoare 1892                                                              |
| astrut de constructes pe anales constructes                                                                     |
| Numărul limiilor pe pod 2/na                                                                                    |
| h-Numarul liniilor per tru care este construit podul Una                                                        |
| W-Relul si lungime contresivilor.                                                                               |
| -Felul si lungime contresinilor.                                                                                |
| 0.                                                                                                              |
| The second se |
|                                                                                                                 |

172-Received et dies signile traverselor speciale po pod 102- obers toranglai de fundatio 193-Periode de incrdetti.nicieri 20. Sosspargheteri 212-40 leopart de eparari exista Libborro tii 11151111 Wine