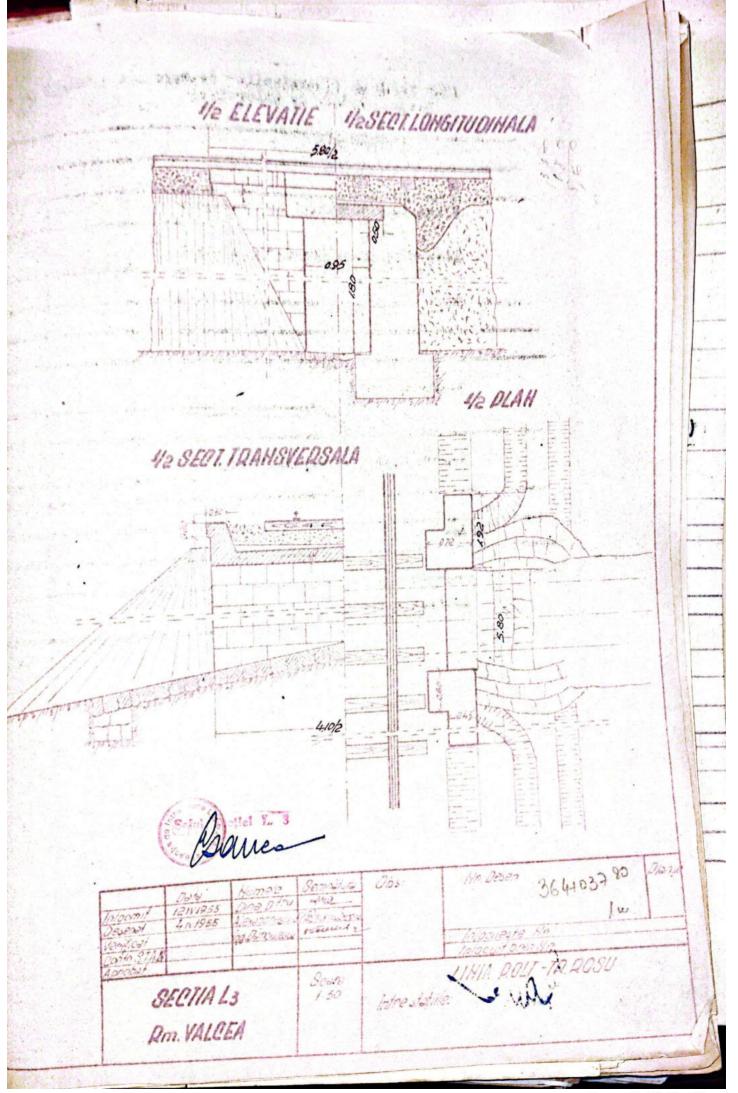

| Sectin L 3 T. Vilcon                                                                                            |
|-----------------------------------------------------------------------------------------------------------------|
|                                                                                                                 |
| FISA-PODULUIN                                                                                                   |
| Depumiren vaii -                                                                                                |
| King 36/1230.50                                                                                                 |
| Linia Roll-Tr. Rosu                                                                                             |
| Intre statille R. Vadului - Tr. Rosu                                                                            |
|                                                                                                                 |
| Folul podului Definitiv                                                                                         |
| DATELE CARACTERISTICE                                                                                           |
| 1 Decobideres teoratici L -                                                                                     |
| 2Lumina Lu /m.                                                                                                  |
| 3Lungimen totală Lt. 10m. v                                                                                     |
| 4Sistemul grinzilor -                                                                                           |
|                                                                                                                 |
| 5Inălținea liberă sub grinzi pină la radier(eventual fundul văii)                                               |
| 6Greutatea si suprafata tabliemlui pe deschideri si totală                                                      |
| 7Pozitia căli fată de grinzile principale si pantă                                                              |
| Horizontal.                                                                                                     |
| 8Pozitia axei podului fată de axul raului                                                                       |
| Normal<br>9Pozitia axei podului, in plan, Q- 400m.                                                              |
| oFelul aparatelor de reazim                                                                                     |
|                                                                                                                 |
| a) suprestructure Beton                                                                                         |
| a) suprastructura Beton<br>b) infrastructura (oules, pile)                                                      |
| anul de constructie si unitates constructoare 1892                                                              |
| astrut de constructes pe anales constructes                                                                     |
| Numărul limiilor pe pod 2/na                                                                                    |
| h-Numarul liniilor per tru care este construit podul Una                                                        |
| W-Relul si lungime contresivilor.                                                                               |
| -Felul si lungime contresinilor.                                                                                |
| 0.                                                                                                              |
| The second se |
|                                                                                                                 |

Scanned with CamScanner

WE LO 2022 SPE 26 47 - 1954 Data 14 1 1954 AJELAN 50 Dina Dire Numele (Brandresu) Chick and a Scara 1:50 Provingional and Observation DOD. TUB. Km. 361-230 All to No. Desen 141

Scanned with CamScanner