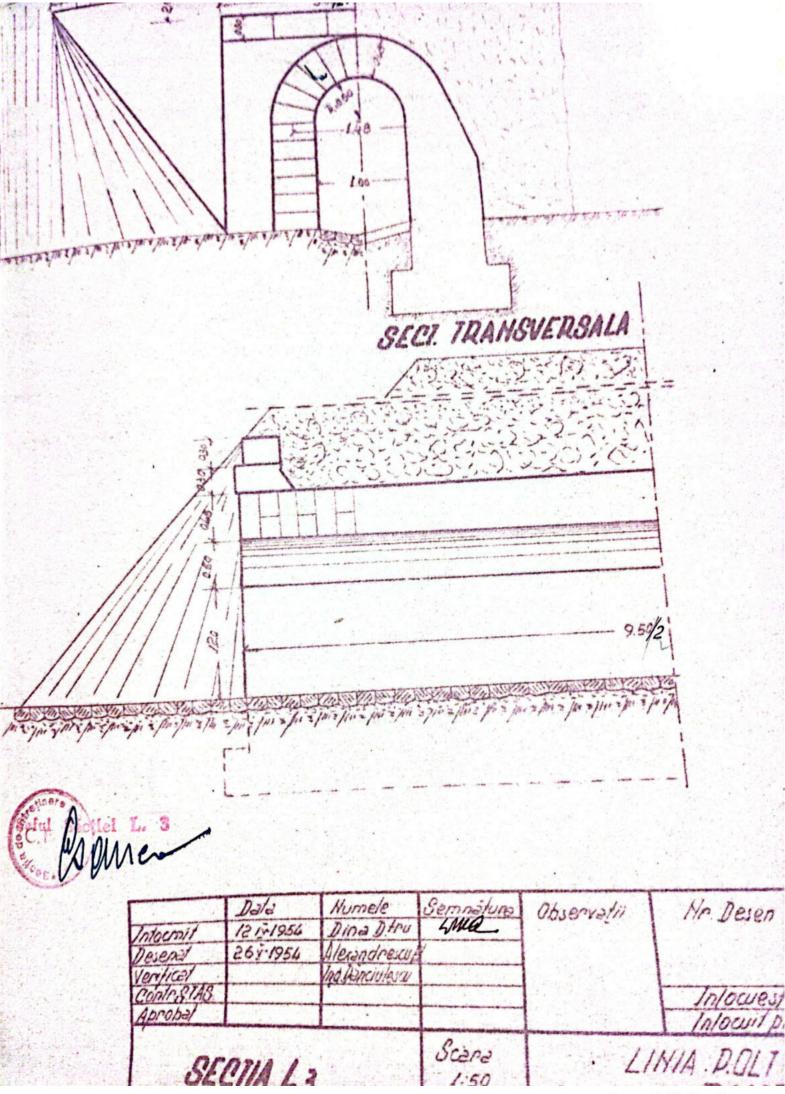

| Sectin L 3 T. Vilcon                                                                                            |
|-----------------------------------------------------------------------------------------------------------------|
|                                                                                                                 |
| FISA-PODULUIN                                                                                                   |
| Depumiren vaii -                                                                                                |
| King 36/1230.50                                                                                                 |
| Linia Roll-Tr. Rosu                                                                                             |
| Intre statille R. Vadului - Tr. Rosu                                                                            |
|                                                                                                                 |
| Folul podului Definitiv                                                                                         |
| DATELE CARACTERISTICE                                                                                           |
| 1 Decobideres teoratici L -                                                                                     |
| 2Lumina Lu /m.                                                                                                  |
| 3Lungimen totală Lt. 10m. v                                                                                     |
| 4Sistemul grinzilor -                                                                                           |
|                                                                                                                 |
| 5Inălținea liberă sub grinzi pină la radier(eventual fundul văii)                                               |
| 6Greutatea si suprafata tabliemlui pe deschideri si totală                                                      |
| 7Pozitia căli fată de grinzile principale si pantă                                                              |
| Horizontal.                                                                                                     |
| 8Pozitia axei podului fată de axul raului                                                                       |
| Normal<br>9Pozitia axei podului, in plan, Q- 400m.                                                              |
| oFelul aparatelor de reazim                                                                                     |
|                                                                                                                 |
| a) suprestructure Beton                                                                                         |
| a) suprastructura Beton<br>b) infrastructura (oules, pile)                                                      |
| anul de constructie si unitates constructoare 1892                                                              |
| astrut de constructes pe anales constructes                                                                     |
| Numărul limiilor pe pod 2/na                                                                                    |
| h-Numarul liniilor per tru care este construit podul Una                                                        |
| W-Relul si lungime contresivilor.                                                                               |
| -Felul si lungime contresinilor.                                                                                |
| 0.                                                                                                              |
| The second se |
|                                                                                                                 |

172-Received et dies signile traverselor speciale po pod 102- obers toranglai de fundatio 193-Periode de incrdetti.nicieri 20. Sosspargheteri 212-40 leopart de eparari exista Libborro tii 11151111 Wine