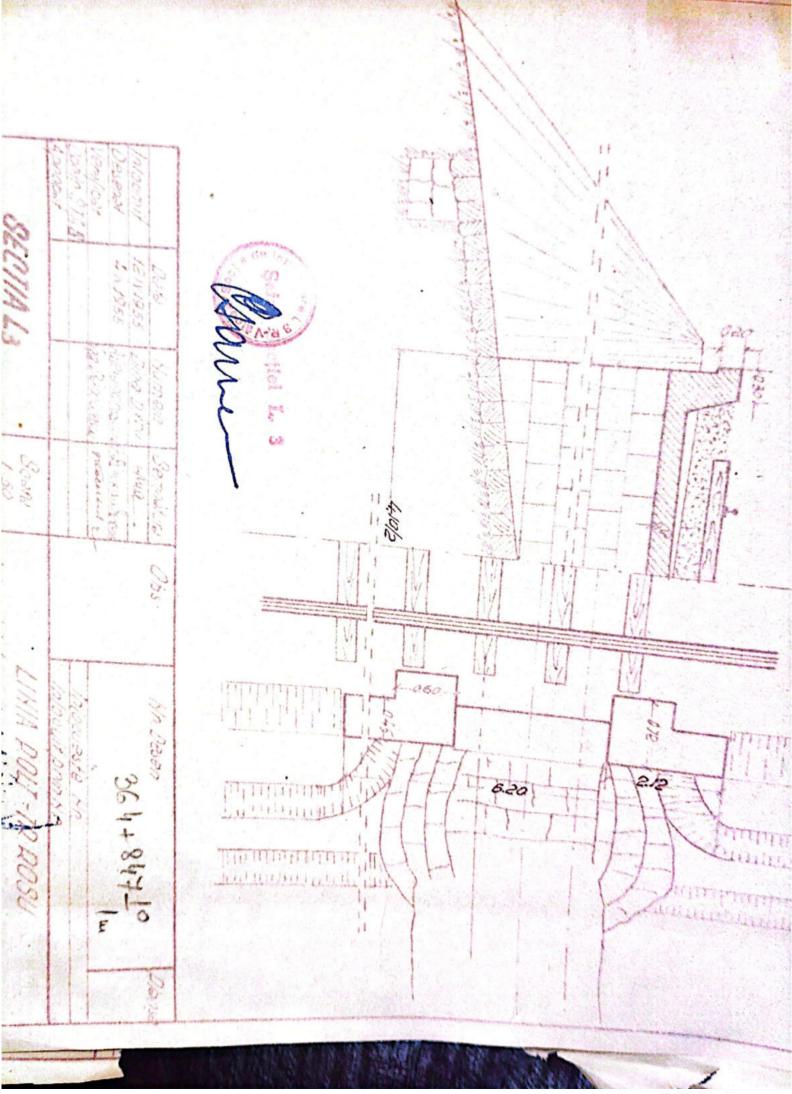

| Sectin L 3 T. Vilcon                                                                                            |
|-----------------------------------------------------------------------------------------------------------------|
|                                                                                                                 |
| FISA-PODULUIN                                                                                                   |
| Depumiren vaii -                                                                                                |
| King 36/1230.50                                                                                                 |
| Linia Roll-Tr. Rosu                                                                                             |
| Intre statille R. Vadului - Tr. Rosu                                                                            |
|                                                                                                                 |
| Folul podului Definitiv                                                                                         |
| DATELE CARACTERISTICE                                                                                           |
| 1 Decobideres teoratici L -                                                                                     |
| 2Lumina Lu /m.                                                                                                  |
| 3Lungimen totală Lt. 10m. v                                                                                     |
| 4Sistemul grinzilor -                                                                                           |
|                                                                                                                 |
| 5Inălținea liberă sub grinzi pină la radier(eventual fundul văii)                                               |
| 6Greutatea si suprafata tabliemlui pe deschideri si totală                                                      |
| 7Pozitia căli fată de grinzile principale si pantă                                                              |
| Horizontal.                                                                                                     |
| 8Pozitia axei podului fată de axul raului                                                                       |
| Normal<br>9Pozitia axei podului, in plan, Q- 400m.                                                              |
| oFelul aparatelor de reazim                                                                                     |
|                                                                                                                 |
| a) suprestructure Beton                                                                                         |
| a) suprastructura Beton<br>b) infrastructura (oules, pile)                                                      |
| anul de constructie si unitates constructoare 1892                                                              |
| astrut de constructes pe anales constructes                                                                     |
| Numărul limiilor pe pod 2/na                                                                                    |
| h-Numarul liniilor per tru care este construit podul Una                                                        |
| W-Relul si lungime contresivilor.                                                                               |
| -Felul si lungime contresinilor.                                                                                |
| 0.                                                                                                              |
| The second se |
|                                                                                                                 |

Model Nr 4

3147

Section - 3 Bertlone ALL STREAM AND YOUN PLATE, MANAGE PISA FODULUN Deputires will -3611082 1.50% steln P. OH- Tr. Rosu intro statille R. Wodeler Tr. Rose Polul podulat Dofinity BATELS GARACTERI Lu-Demobideres teoretici L -Im. 24-Louipe Lo 31-Longi coe total. Lt. 15m.V 4-Sisteral grivatior. Si-inditions libers out gr nai pipa le radier (even tral fundal vaii) Im. Ge-Grentstee si emprefete tablicrolut pe depobidert of totals 7 - Positia citi foti de gringile principale ei parti Horizontal Su-Positis anoi odului fata de sul maului Normal 92-roottle exet podelat in land Aliniament los-Foini operatolor de recain 110-Material-1, de constructio Beton. Mars Josprostratura b)infrastrates (onles, silo) 12-smul de constructio si unitates o petroctosza 1898