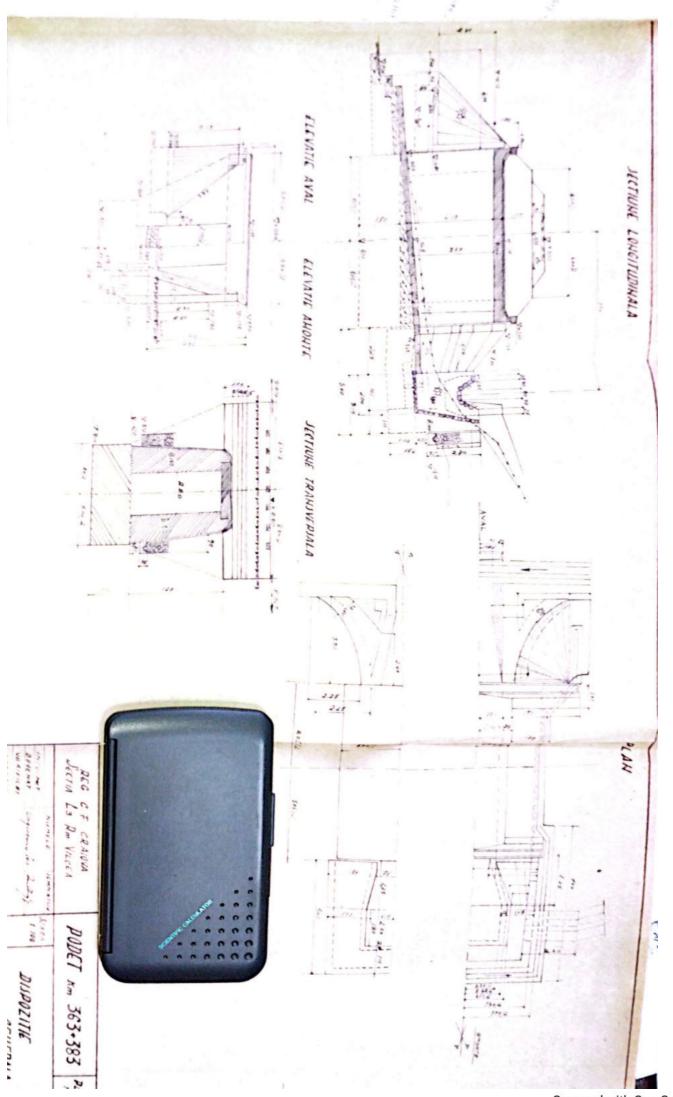

Model Nr 4

3147

Section - 3 Bertlone ALL STREAM AND YOUN PLATE, MANAGE PISA FODULUN Deputires will -3611082 1.50% steln P. OH- Tr. Rosu intro statille R. Wodeler Tr. Rose Polul podulat Dofinity BATELS GARACTERI Lu-Demobideres teoretici L -Im. 24-Louipe Lo 31-Longi coe total. Lt. 15m.V 4-Sisteral grivatior. Si-inditions libers out gr nai pipa le radier (even tral fundal vaii) Im. Ge-Grentstee si emprefete tablicrolut pe depobidert of totals 7 - Positia citi foti de gringile principale ei parti Horizontal Su-Positis anoi odului fata de sul maului Normal 92-roottle exet podelat in land Aliniament los-Foini operatolor de recain 110-Material-1, de constructio Beton. Mars Josprostratura b)infrastrates (onles, silo) 12-smul de constructio si unitates o petroctosza 1898

132-Mussirel limitler pe pod Una 142-Mussirel limitler pentre Gere este construit podel Una

18- Mpel si llor po pod 49 16- Folal si lungime a contrasivilor

17 - Mumirul si dimensionile traverselor speciale pe pod(ce vor datele de inlocuire 18 Hatura terenului de fundatie 191-Pericole de inundati inafuieri -T 20-Sparghe turi 21 -Ce lucrări de apărări există 22 Observatii VERSI y mor