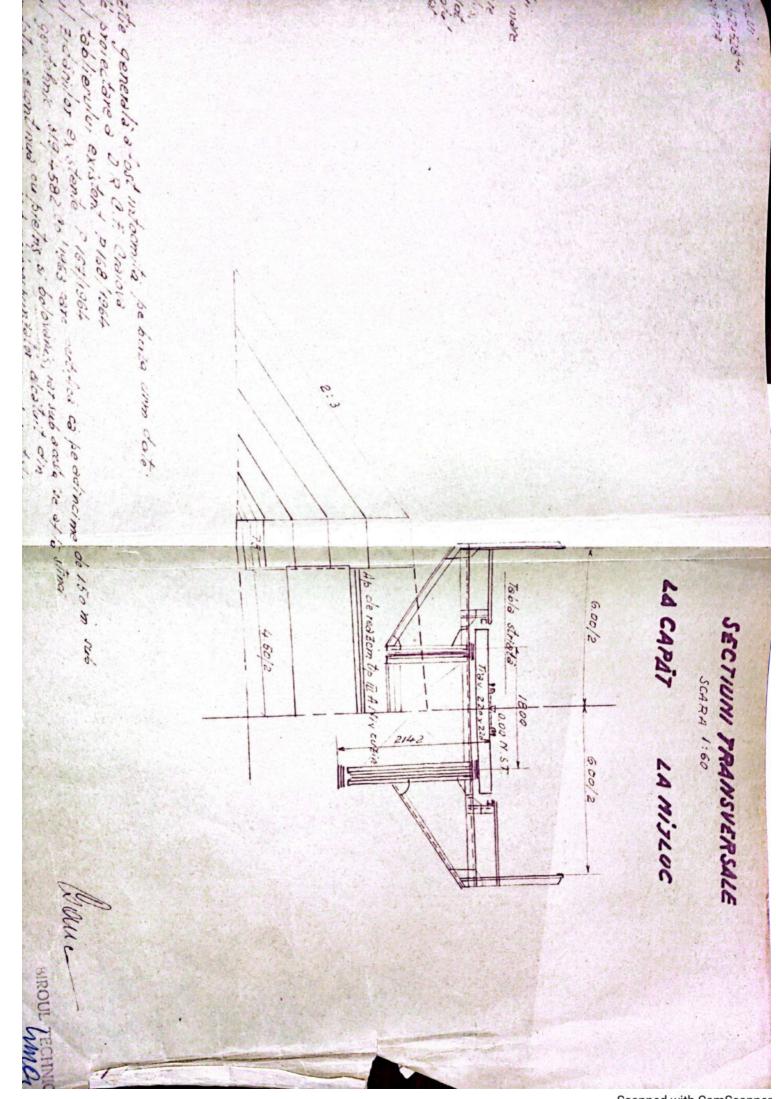

| Sectin L 3 T. Vilcon                                                                                            |
|-----------------------------------------------------------------------------------------------------------------|
|                                                                                                                 |
| FISA-PODULUIN                                                                                                   |
| Depumiren vaii -                                                                                                |
| King 36/1230.50                                                                                                 |
| Linia Roll-Tr. Rosu                                                                                             |
| Intre statille R. Vadului - Tr. Rosu                                                                            |
|                                                                                                                 |
| Folul podului Definitiv                                                                                         |
| DATELE CARACTERISTICE                                                                                           |
| 1 Decobideres teoratici L -                                                                                     |
| 2Lumina Lu /m.                                                                                                  |
| 3Lungimen totală Lt. 10m. v                                                                                     |
| 4Sistemul grinzilor -                                                                                           |
|                                                                                                                 |
| 5Inălținea liberă sub grinzi pină la radier(eventual fundul văii)                                               |
| 6Greutatea si suprafata tabliemlui pe deschideri si totală                                                      |
| 7Pozitia căli fată de grinzile principale si pantă                                                              |
| Horizontal.                                                                                                     |
| 8Pozitia axei podului fată de axul raului                                                                       |
| Normal<br>9Pozitia axei podului, in plan, Q- 400m.                                                              |
| oFelul aparatelor de reazim                                                                                     |
|                                                                                                                 |
| a) suprestructure Beton                                                                                         |
| a) suprastructura Beton<br>b) infrastructura (oules, pile)                                                      |
| anul de constructie si unitates constructoare 1892                                                              |
| astrut de constructes pe anales constructes                                                                     |
| Numărul limiilor pe pod 2/na                                                                                    |
| h-Numarul liniilor per tru care este construit podul Una                                                        |
| W-Relul si lungime contresivilor.                                                                               |
| -Felul si lungime contresinilor.                                                                                |
| 0.                                                                                                              |
| The second se |
|                                                                                                                 |