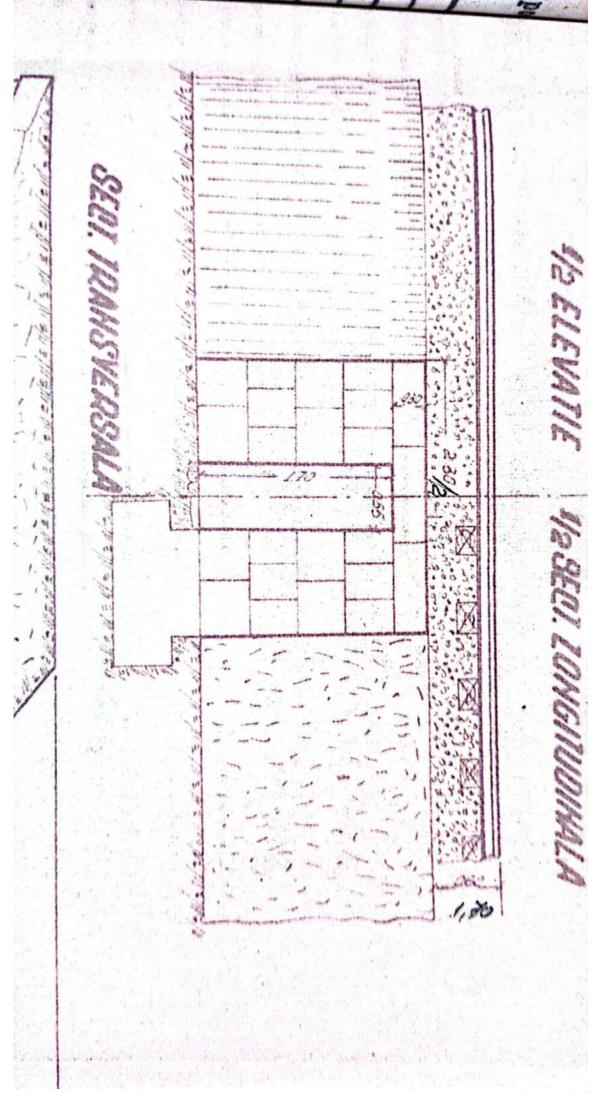

| Sectin L 3 T. Vilcon                                                                                            |
|-----------------------------------------------------------------------------------------------------------------|
|                                                                                                                 |
| FISA-PODULUIN                                                                                                   |
| Depumiren vaii -                                                                                                |
| King 36/1230.50                                                                                                 |
| Linia Roll-Tr. Rosu                                                                                             |
| Intre statille R. Vadului - Tr. Rosu                                                                            |
|                                                                                                                 |
| Folul podului Definitiv                                                                                         |
| DATELE CARACTERISTICE                                                                                           |
| 1 Decobideres teoratici L -                                                                                     |
| 2Lumina Lu /m.                                                                                                  |
| 3Lungimen totală Lt. 10m. v                                                                                     |
| 4Sistemul grinzilor -                                                                                           |
|                                                                                                                 |
| 5Inălținea liberă sub grinzi pină la radier(eventual fundul văii)                                               |
| 6Greutatea si suprafata tabliemlui pe deschideri si totală                                                      |
| 7Pozitia căli fată de grinzile principale si pantă                                                              |
| Horizontal.                                                                                                     |
| 8Pozitia axei podului fată de axul raului                                                                       |
| Normal<br>9Pozitia axei podului, in plan, Q- 400m.                                                              |
| oFelul aparatelor de reazim                                                                                     |
|                                                                                                                 |
| a) suprestructure Beton                                                                                         |
| a) suprastructura Beton<br>b) infrastructura (oules, pile)                                                      |
| anul de constructie si unitates constructoare 1892                                                              |
| astrut de constructes pe anales constructes                                                                     |
| Numărul limiilor pe pod 2/na                                                                                    |
| h-Numarul liniilor per tru care este construit podul Una                                                        |
| W-Relul si lungime contresivilor.                                                                               |
| -Felul si lungime contresinilor.                                                                                |
| 0.                                                                                                              |
| The second se |
|                                                                                                                 |