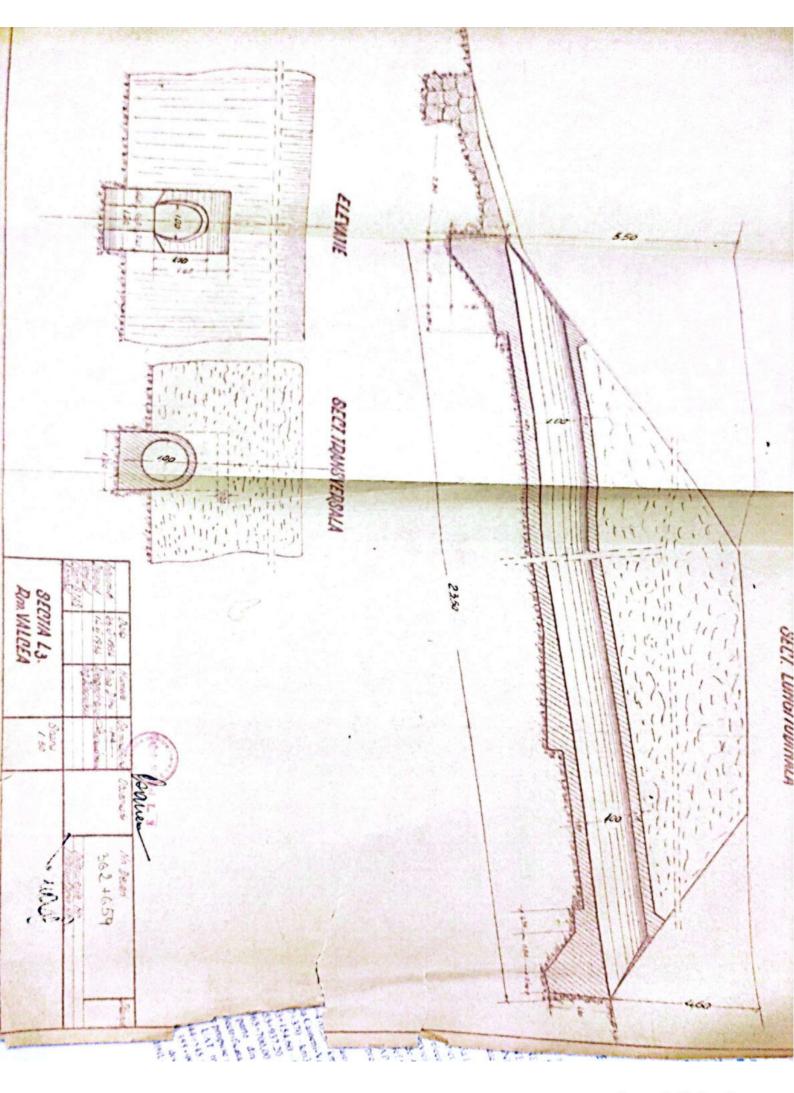

| Sectin L 3 T. Vilcon                                                                                            |
|-----------------------------------------------------------------------------------------------------------------|
|                                                                                                                 |
| FISA-PODULUIN                                                                                                   |
| Depumiren vaii -                                                                                                |
| King 36/1230.50                                                                                                 |
| Linia Roll-Tr. Rosu                                                                                             |
| Intre statille R. Vadului - Tr. Rosu                                                                            |
|                                                                                                                 |
| Folul podului Definitiv                                                                                         |
| DATELE CARACTERISTICE                                                                                           |
| 1 Decobideres teoratici L -                                                                                     |
| 2Lumina Lu /m.                                                                                                  |
| 3Lungimen totală Lt. 10m. v                                                                                     |
| 4Sistemul grinzilor -                                                                                           |
|                                                                                                                 |
| 5Inălținea liberă sub grinzi pină la radier(eventual fundul văii)                                               |
| 6Greutatea si suprafata tabliemlui pe deschideri si totală                                                      |
| 7Pozitia căli fată de grinzile principale si pantă                                                              |
| Horizontal.                                                                                                     |
| 8Pozitia axei podului fată de axul raului                                                                       |
| Normal<br>9Pozitia axei podului, in plan, Q- 400m.                                                              |
| oFelul aparatelor de reazim                                                                                     |
|                                                                                                                 |
| a) suprestructure Beton                                                                                         |
| a) suprastructura Beton<br>b) infrastructura (oules, pile)                                                      |
| anul de constructie si unitates constructoare 1892                                                              |
| astrut de constructes pe anales constructes                                                                     |
| Numărul limiilor pe pod 2/na                                                                                    |
| h-Numarul liniilor per tru care este construit podul Una                                                        |
| W-Relul si lungime contresivilor.                                                                               |
| -Felul si lungime contresinilor.                                                                                |
| 0.                                                                                                              |
| The second se |
|                                                                                                                 |