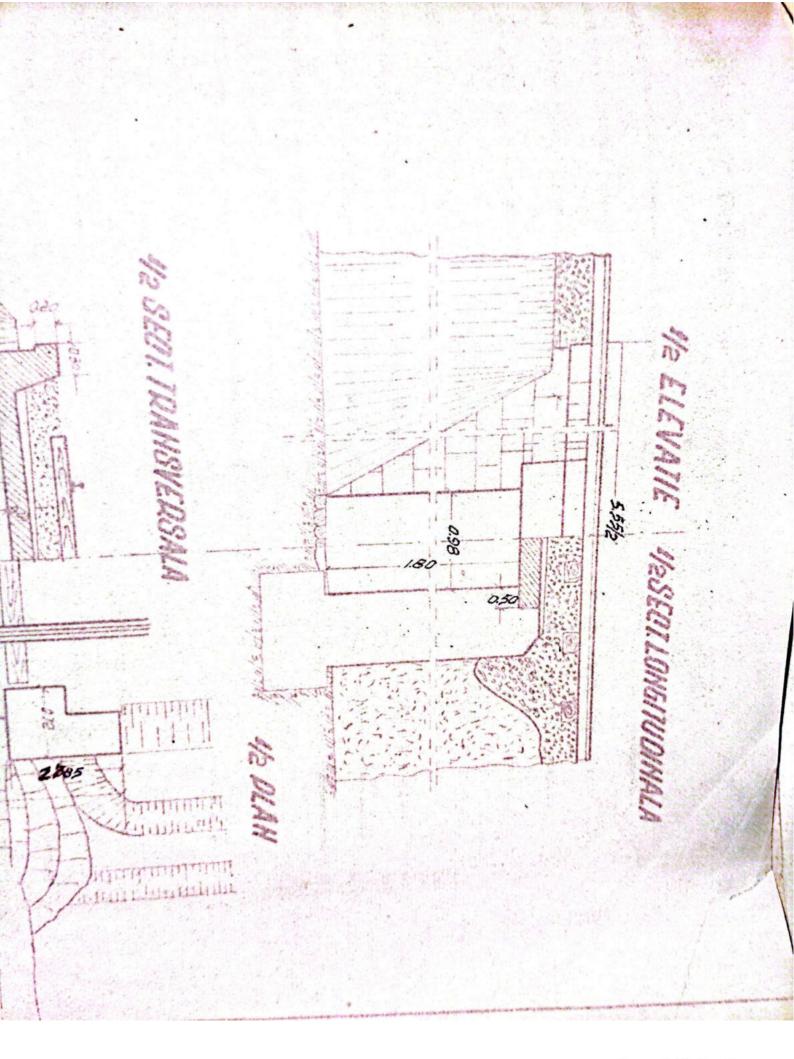

| Sectin L 3 T. Vilcon                                                                                            |
|-----------------------------------------------------------------------------------------------------------------|
|                                                                                                                 |
| FISA-PODULUIN                                                                                                   |
| Depumiren vaii -                                                                                                |
| King 36/1230.50                                                                                                 |
| Linia Roll-Tr. Rosu                                                                                             |
| Intre statille R. Vadului - Tr. Rosu                                                                            |
|                                                                                                                 |
| Folul podului Definitiv                                                                                         |
| DATELE CARACTERISTICE                                                                                           |
| 1 Decobideres teoratici L -                                                                                     |
| 2Lumina Lu /m.                                                                                                  |
| 3Lungimen totală Lt. 10m. v                                                                                     |
| 4Sistemul grinzilor -                                                                                           |
|                                                                                                                 |
| 5Inălținea liberă sub grinzi pină la radier(eventual fundul văii)                                               |
| 6Greutatea si suprafata tabliemlui pe deschideri si totală                                                      |
| 7Pozitia căli fată de grinzile principale si pantă                                                              |
| Horizontal.                                                                                                     |
| 8Pozitia axei podului fată de axul raului                                                                       |
| Normal<br>9Pozitia axei podului, in plan, Q- 400m.                                                              |
| oFelul aparatelor de reazim                                                                                     |
|                                                                                                                 |
| a) suprestructure Beton                                                                                         |
| a) suprastructura Beton<br>b) infrastructura (oules, pile)                                                      |
| anul de constructie si unitates constructoare 1892                                                              |
| astrut de constructes pe anales constructes                                                                     |
| Numărul limiilor pe pod 2/na                                                                                    |
| h-Numarul liniilor per tru care este construit podul Una                                                        |
| W-Relul si lungime contresivilor.                                                                               |
| -Felul si lungime contresinilor.                                                                                |
| 0.                                                                                                              |
| The second se |
|                                                                                                                 |

172-Received et dies signile traverselor speciale po pod 102- obers toranglai de fundatio 193-Periode de incrdetti.nicieri 20. Sosspargheteri 212-40 leopart de eparari exista Libborro tii 11151111 Wine