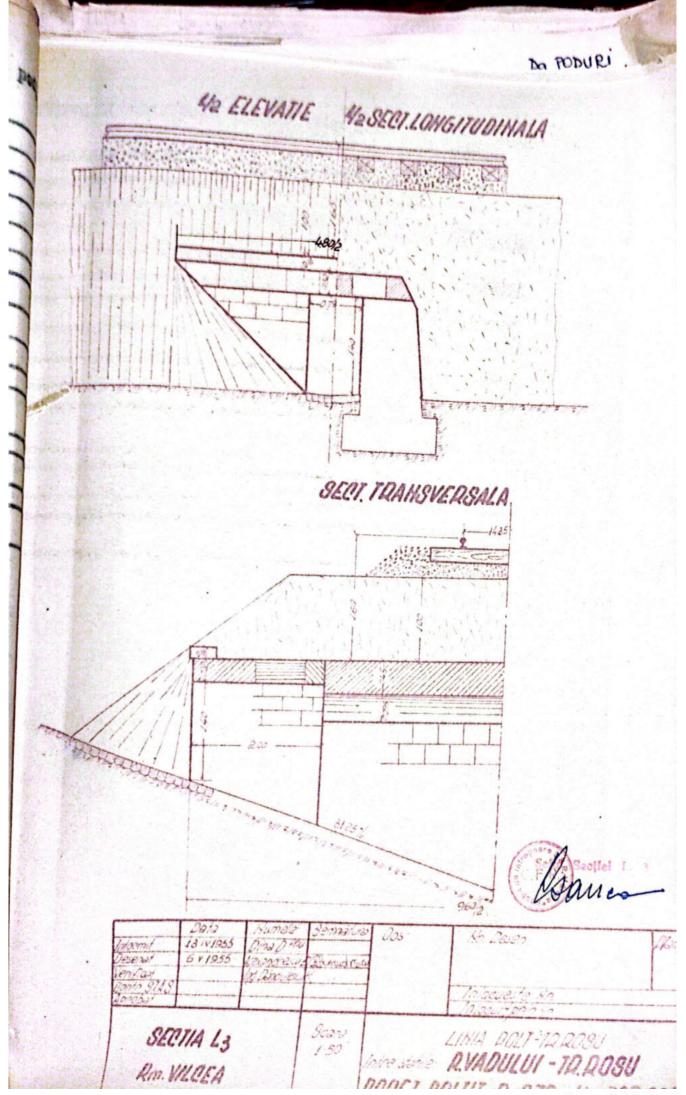

| Sectin L 3 T. Vilcon                                                                                            |
|-----------------------------------------------------------------------------------------------------------------|
|                                                                                                                 |
| FISA-PODULUIN                                                                                                   |
| Depumiren vaii -                                                                                                |
| King 36/1230.50                                                                                                 |
| Linia Roll-Tr. Rosu                                                                                             |
| Intre statille R. Vadului - Tr. Rosu                                                                            |
|                                                                                                                 |
| Folul podului Definitiv                                                                                         |
| DATELE CARACTERISTICE                                                                                           |
| 1 Decobideres teoratici L -                                                                                     |
| 2Lumina Lu /m.                                                                                                  |
| 3Lungimen totală Lt. 10m. v                                                                                     |
| 4Sistemul grinzilor -                                                                                           |
|                                                                                                                 |
| 5Inălținea liberă sub grinzi pină la radier(eventual fundul văii)                                               |
| 6Greutatea si suprafata tabliemlui pe deschideri si totală                                                      |
| 7Pozitia căli fată de grinzile principale si pantă                                                              |
| Horizontal.                                                                                                     |
| 8Pozitia axei podului fată de axul raului                                                                       |
| Normal<br>9Pozitia axei podului, in plan, Q- 400m.                                                              |
| oFelul aparatelor de reazim                                                                                     |
|                                                                                                                 |
| a) suprestructure Beton                                                                                         |
| a) suprastructura Beton<br>b) infrastructura (oules, pile)                                                      |
| anul de constructie si unitates constructoare 1892                                                              |
| astrut de constructes pe anales constructes                                                                     |
| Numărul limiilor pe pod 2/na                                                                                    |
| h-Numarul liniilor per tru care este construit podul Una                                                        |
| W-Relul si lungime contresivilor.                                                                               |
| -Felul si lungime contresinilor.                                                                                |
| 0.                                                                                                              |
| The second se |
|                                                                                                                 |