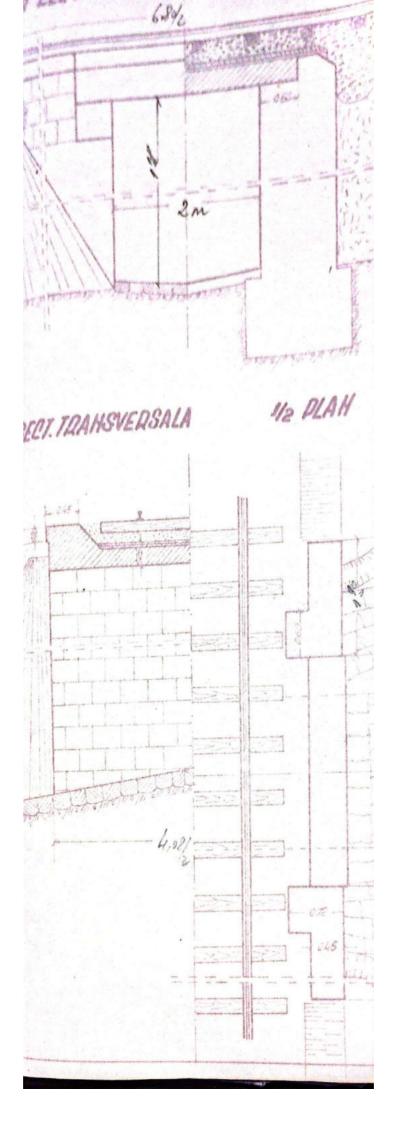

Scanned with CamScanner

WE LO 2022 SPE 26 47 - 1954 Data 14 1 1954 AJELAN 50 Dina Dire Numele (Brandresu) Chick and a Scara 1:50 Provingional and Observation DOD. TUB. Km. 361-230 All to No. Desen 141

Scanned with CamScanner