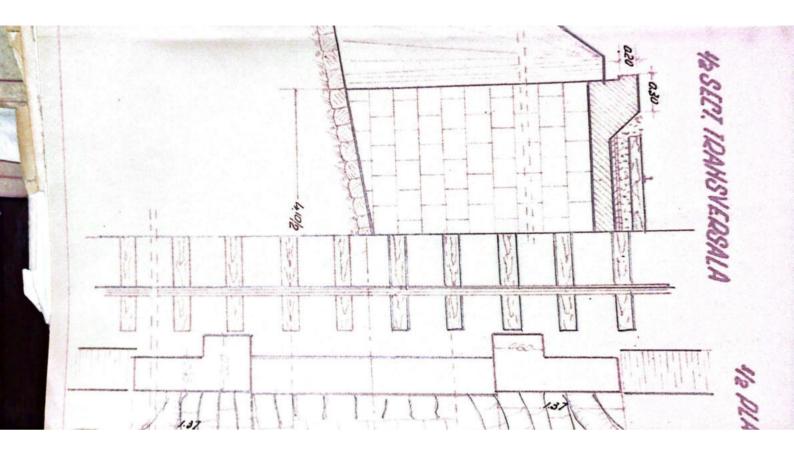

| Sectin L 3 T. Vilcon                                                                                            |
|-----------------------------------------------------------------------------------------------------------------|
|                                                                                                                 |
| FISA-PODULUIN                                                                                                   |
| Depumiren vaii -                                                                                                |
| King 36/1230.50                                                                                                 |
| Linia Roll-Tr. Rosu                                                                                             |
| Intre statille R. Vadului - Tr. Rosu                                                                            |
|                                                                                                                 |
| Folul podului Definitiv                                                                                         |
| DATELE CARACTERISTICE                                                                                           |
| 1 Decobideres teoratici L -                                                                                     |
| 2Lumina Lu /m.                                                                                                  |
| 3Lungimen totală Lt. 10m. v                                                                                     |
| 4Sistemul grinzilor -                                                                                           |
|                                                                                                                 |
| 5Inălținea liberă sub grinzi pină la radier(eventual fundul văii)                                               |
| 6Greutatea si suprafata tabliemlui pe deschideri si totală                                                      |
| 7Pozitia căli fată de grinzile principale si pantă                                                              |
| Horizontal.                                                                                                     |
| 8Pozitia axei podului fată de axul raului                                                                       |
| Normal<br>9Pozitia axei podului, in plan, Q- 400m.                                                              |
| oFelul aparatelor de reazim                                                                                     |
|                                                                                                                 |
| a) suprestructure Beton                                                                                         |
| a) suprastructura Beton<br>b) infrastructura (oules, pile)                                                      |
| anul de constructie si unitates constructoare 1892                                                              |
| astrut de constructes pe anales constructes                                                                     |
| Numărul limiilor pe pod 2/na                                                                                    |
| h-Numarul liniilor per tru care este construit podul Una                                                        |
| W-Relul si lungime contresivilor.                                                                               |
| -Felul si lungime contresinilor.                                                                                |
| 0.                                                                                                              |
| The second se |
|                                                                                                                 |

172-Received et dies signile traverselor speciale po pod 102- obers toranglai de fundatio 193-Periode de incrdetti.nicieri 20. Sosspargheteri 212-40 leopart de eparari exista Libborro tii 11151111 Wine