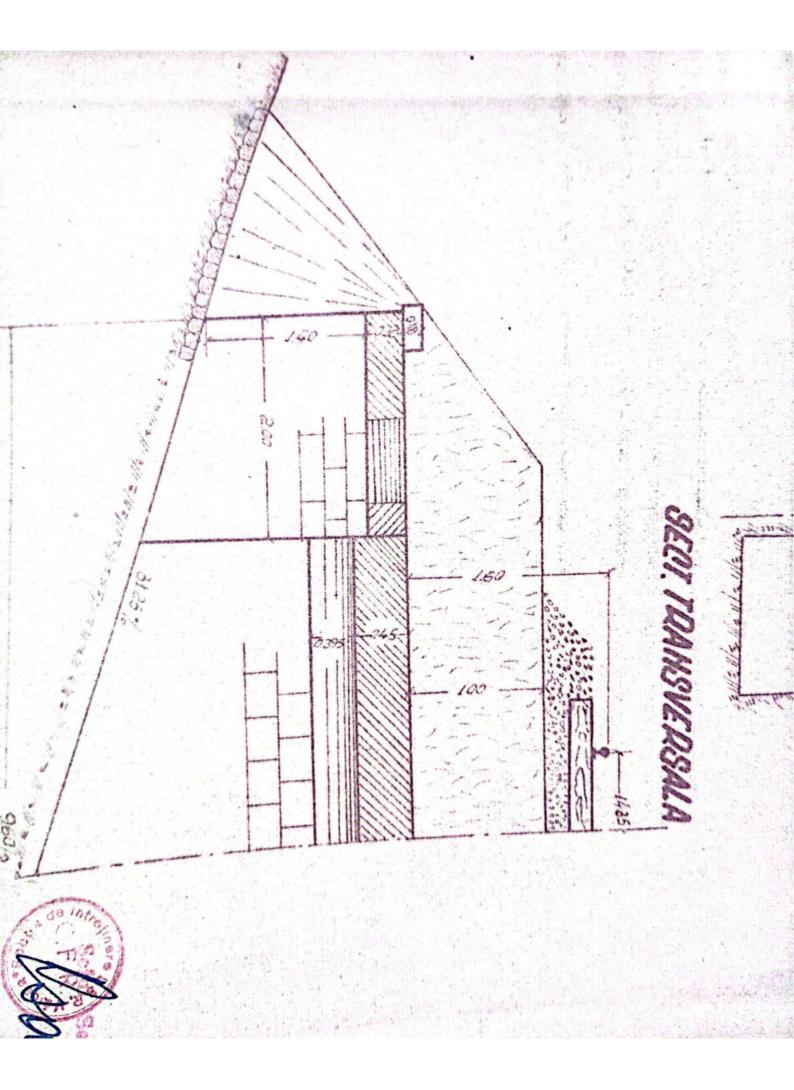

Scanned with CamScanner

WE LO 2022 SPE 26 47 - 1954 Data 14 1 1954 AJELAN 50 Dina Dire Numele (Brandresu) Chick and a Scara 1:50 Provingional and Observation DOD. TUB. Km. 361-230 All to No. Desen 141

Scanned with CamScanner