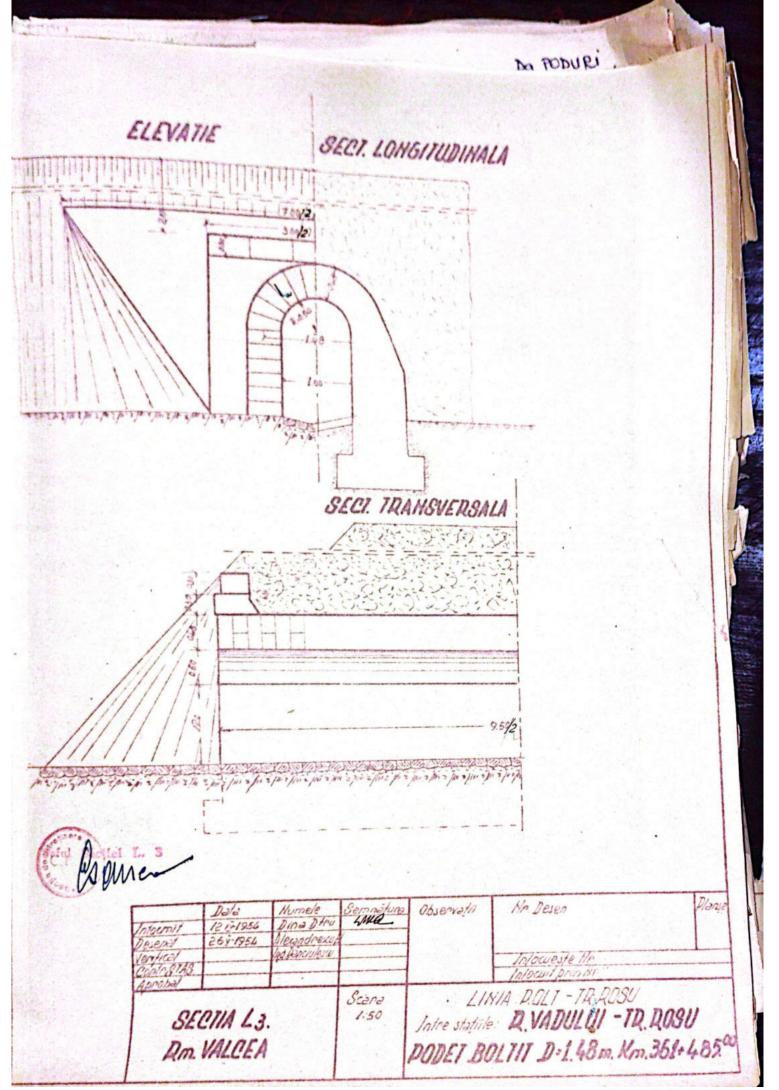

Scanned with CamScanner

WE LO 2022 SPE 26 47 - 1954 Data 14 1 1954 AJELAN 50 Dina Dire Numele (Brandresu) Chick and a Scara 1:50 Provingional and Observation DOD. TUB. Km. 361-230 All to No. Desen 141

Scanned with CamScanner