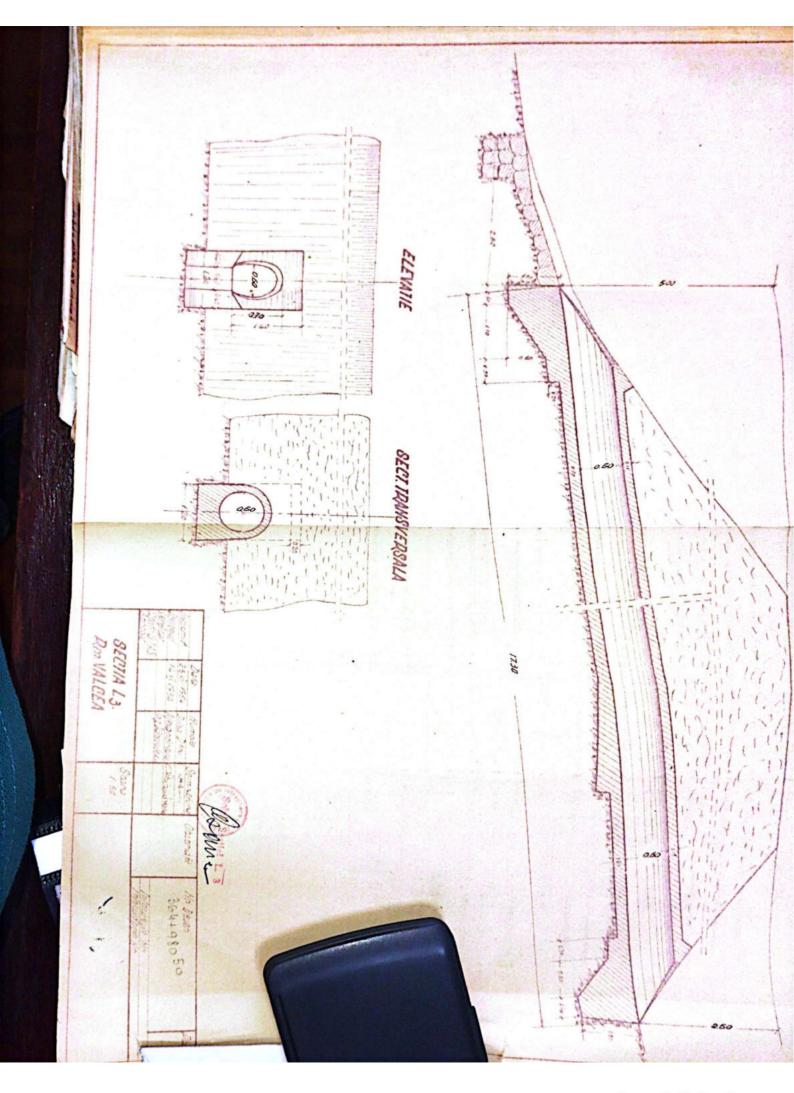

| Sectin L 3 T. Vilcon                                                                                            |
|-----------------------------------------------------------------------------------------------------------------|
|                                                                                                                 |
| FISA-PODULUIN                                                                                                   |
| Depumiren vaii -                                                                                                |
| King 36/1230.50                                                                                                 |
| Linia Roll-Tr. Rosu                                                                                             |
| Intre statille R. Vadului - Tr. Rosu                                                                            |
|                                                                                                                 |
| Folul podului Definitiv                                                                                         |
| DATELE CARACTERISTICE                                                                                           |
| 1 Decobideres teoratici L -                                                                                     |
| 2Lumina Lu /m.                                                                                                  |
| 3Lungimen totală Lt. 10m. v                                                                                     |
| 4Sistemul grinzilor -                                                                                           |
|                                                                                                                 |
| 5Inălținea liberă sub grinzi pină la radier(eventual fundul văii)                                               |
| 6Greutatea si suprafata tabliemlui pe deschideri si totală                                                      |
| 7Pozitia căli fată de grinzile principale si pantă                                                              |
| Horizontal.                                                                                                     |
| 8Pozitia axei podului fată de axul raului                                                                       |
| Normal<br>9Pozitia axei podului, in plan, Q- 400m.                                                              |
| oFelul aparatelor de reazim                                                                                     |
|                                                                                                                 |
| a) suprestructure Beton                                                                                         |
| a) suprastructura Beton<br>b) infrastructura (oules, pile)                                                      |
| anul de constructie si unitates constructoare 1892                                                              |
| astrut de constructes pe anales constructes                                                                     |
| Numărul limiilor pe pod 2/na                                                                                    |
| h-Numarul liniilor per tru care este construit podul Una                                                        |
| W-Relul si lungime contresivilor.                                                                               |
| -Felul si lungime contresinilor.                                                                                |
| 0.                                                                                                              |
| The second se |
|                                                                                                                 |

Model Nr 4

3147

Section - 3 Bertlone ALL STREAM AND YOUN PLATE, MANAGE PISA FODULUN Deputires will -3611082 1.50% steln P. OH- Tr. Rosu intro statille R. Wodeler Tr. Rose Polul podulat Dofinity BATELS GARACTERI Lu-Demobideres teoretici L -Im. 24-Louipe Lo 31-Longi coe total. Lt. 15m.V 4-Sisteral grivatior. Si-inditions libers out gr nai pipa le radier (even tral fundal vaii) Im. Ge-Grentstee si emprefete tablicrolut pe depobidert of totals 7 - Positia citi foti de gringile principale ei parti Horizontal Su-Positis anoi odului fata de sul maului Normal 92-roottle exet podelat in land Aliniament los-Foini operatolor de recain 110-Material-1, de constructio Beton. Mars Josprostratura b)infrastrates (onles, silo) 12-smul de constructio si unitates o petroctosza 1898