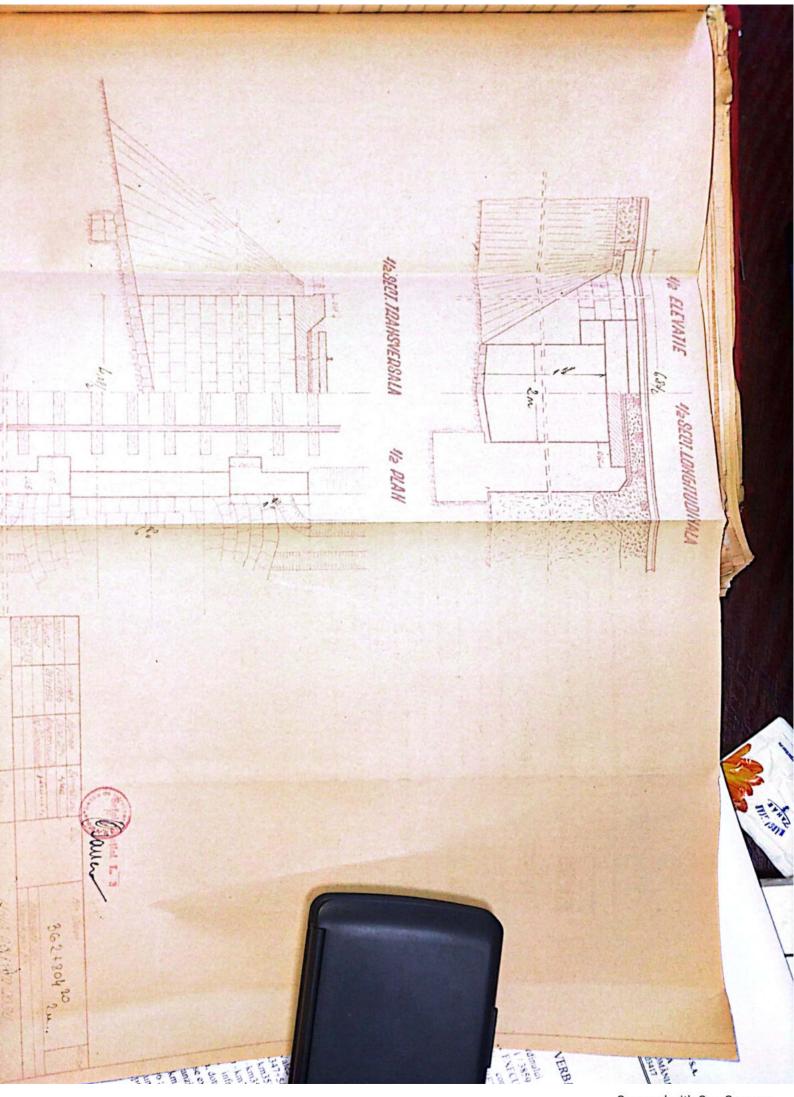

| Sectin L 3 T. Vilcon                                                                                            |
|-----------------------------------------------------------------------------------------------------------------|
|                                                                                                                 |
| FISA-PODULUIN                                                                                                   |
| Depumiren vaii -                                                                                                |
| King 36/1230.50                                                                                                 |
| Linia Roll-Tr. Rosu                                                                                             |
| Intre statille R. Vadului - Tr. Rosu                                                                            |
|                                                                                                                 |
| Folul podului Definitiv                                                                                         |
| DATELE CARACTERISTICE                                                                                           |
| 1 Decobideres teoratici L -                                                                                     |
| 2Lumina Lu /m.                                                                                                  |
| 3Lungimen totală Lt. 10m. v                                                                                     |
| 4Sistemul grinzilor -                                                                                           |
|                                                                                                                 |
| 5Inălținea liberă sub grinzi pină la radier(eventual fundul văii)                                               |
| 6Greutatea si suprafata tabliemlui pe deschideri si totală                                                      |
| 7Pozitia căli fată de grinzile principale si pantă                                                              |
| Horizontal.                                                                                                     |
| 8Pozitia axei podului fată de axul raului                                                                       |
| Normal<br>9Pozitia axei podului, in plan, Q- 400m.                                                              |
| oFelul aparatelor de reazim                                                                                     |
|                                                                                                                 |
| a) suprestructure Beton                                                                                         |
| a) suprastructura Beton<br>b) infrastructura (oules, pile)                                                      |
| anul de constructie si unitates constructoare 1892                                                              |
| astrut de constructes pe anales constructes                                                                     |
| Numărul limiilor pe pod 2/na                                                                                    |
| h-Numarul liniilor per tru care este construit podul Una                                                        |
| W-Relul si lungime contresivilor.                                                                               |
| -Felul si lungime contresinilor.                                                                                |
| 0.                                                                                                              |
| The second se |
|                                                                                                                 |