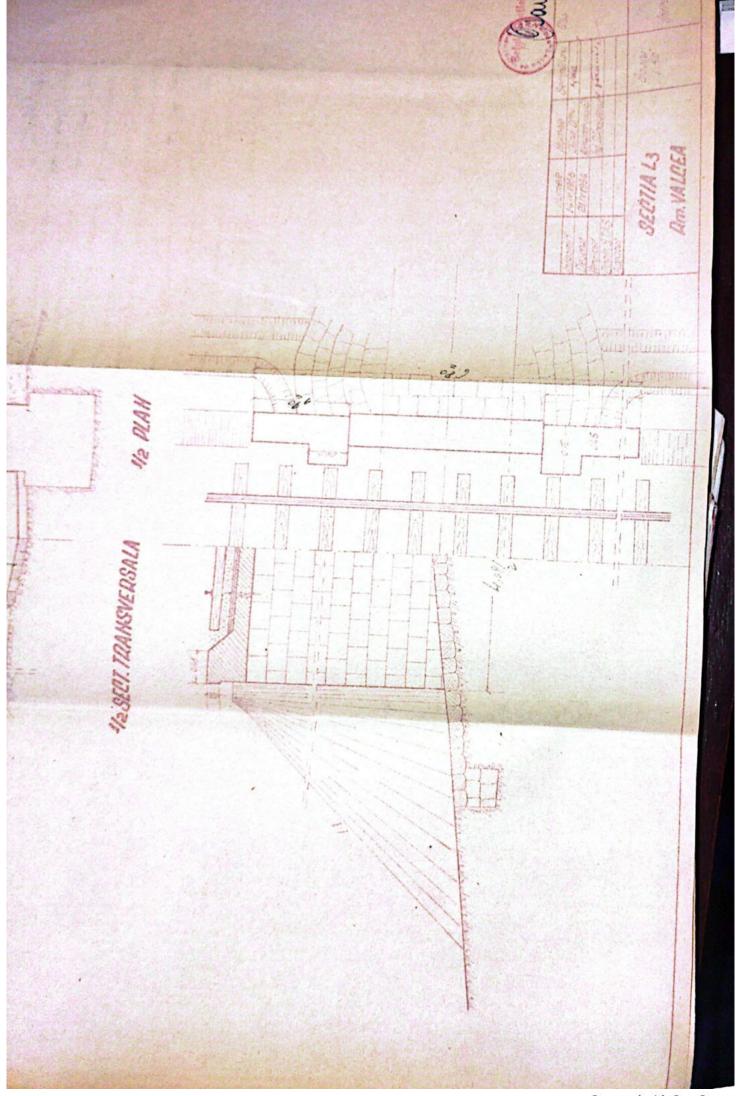

| Sectin L 3 T. Vilcon                                                                                            |
|-----------------------------------------------------------------------------------------------------------------|
|                                                                                                                 |
| FISA-PODULUIN                                                                                                   |
| Depumiren vaii -                                                                                                |
| King 36/1230.50                                                                                                 |
| Linia Roll-Tr. Rosu                                                                                             |
| Intre statille R. Vadului - Tr. Rosu                                                                            |
|                                                                                                                 |
| Folul podului Definitiv                                                                                         |
| DATELE CARACTERISTICE                                                                                           |
| 1 Decobideres teoratici L -                                                                                     |
| 2Lumina Lu /m.                                                                                                  |
| 3Lungimen totală Lt. 10m. v                                                                                     |
| 4Sistemul grinzilor -                                                                                           |
|                                                                                                                 |
| 5Inălținea liberă sub grinzi pină la radier(eventual fundul văii)                                               |
| 6Greutatea si suprafata tabliemlui pe deschideri si totală                                                      |
| 7Pozitia căli fată de grinzile principale si pantă                                                              |
| Horizontal.                                                                                                     |
| 8Pozitia axei podului fată de axul raului                                                                       |
| Normal<br>9Pozitia axei podului, in plan, Q- 400m.                                                              |
| oFelul aparatelor de reazim                                                                                     |
|                                                                                                                 |
| a) suprestructure Beton                                                                                         |
| a) suprastructura Beton<br>b) infrastructura (oules, pile)                                                      |
| anul de constructie si unitates constructoare 1892                                                              |
| astrut de constructes pe anales constructes                                                                     |
| Numărul limiilor pe pod 2/na                                                                                    |
| h-Numarul liniilor per tru care este construit podul Una                                                        |
| W-Relul si lungime contresivilor.                                                                               |
| -Felul si lungime contresinilor.                                                                                |
| 0.                                                                                                              |
| The second se |
|                                                                                                                 |