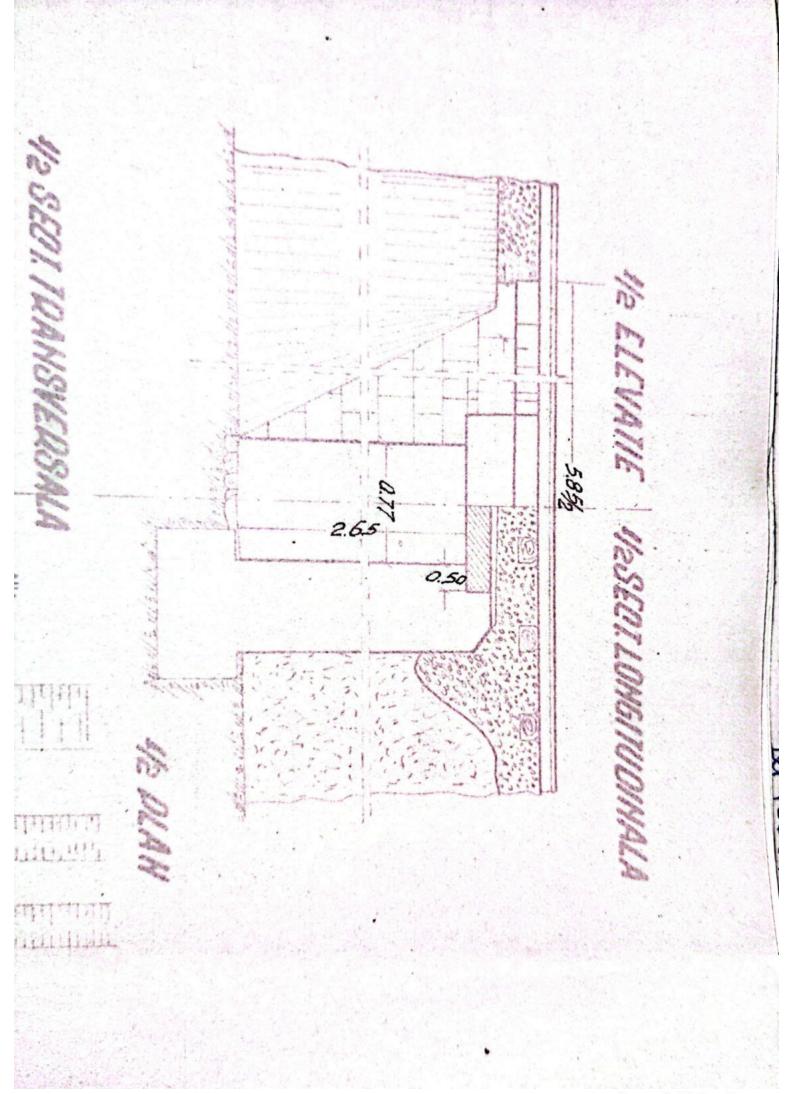

| Sectin L 3 T. Vilcon                                                                                            |
|-----------------------------------------------------------------------------------------------------------------|
|                                                                                                                 |
| FISA-PODULUIN                                                                                                   |
| Depumiren vaii -                                                                                                |
| King 36/1230.50                                                                                                 |
| Linia Roll-Tr. Rosu                                                                                             |
| Intre statille R. Vadului - Tr. Rosu                                                                            |
|                                                                                                                 |
| Folul podului Definitiv                                                                                         |
| DATELE CARACTERISTICE                                                                                           |
| 1 Decobideres teoratici L -                                                                                     |
| 2Lumina Lu /m.                                                                                                  |
| 3Lungimen totală Lt. 10m. v                                                                                     |
| 4Sistemul grinzilor -                                                                                           |
|                                                                                                                 |
| 5Inălținea liberă sub grinzi pină la radier(eventual fundul văii)                                               |
| 6Greutatea si suprafata tabliemlui pe deschideri si totală                                                      |
| 7Pozitia căli fată de grinzile principale si pantă                                                              |
| Horizontal.                                                                                                     |
| 8Pozitia axei podului fată de axul raului                                                                       |
| Normal<br>9Pozitia axei podului, in plan, Q- 400m.                                                              |
| oFelul aparatelor de reazim                                                                                     |
|                                                                                                                 |
| a) suprestructure Beton                                                                                         |
| a) suprastructura Beton<br>b) infrastructura (oules, pile)                                                      |
| anul de constructie si unitates constructoare 1892                                                              |
| astrut de constructes pe anales constructes                                                                     |
| Numărul limiilor pe pod 2/na                                                                                    |
| h-Numarul liniilor per tru care este construit podul Una                                                        |
| W-Relul si lungime contresivilor.                                                                               |
| -Felul si lungime contresinilor.                                                                                |
| 0.                                                                                                              |
| The second se |
|                                                                                                                 |

172-Received et dies signile traverselor speciale po pod 102- obers toranglai de fundatio 193-Periode de incrdetti.nicieri 20. Sosspargheteri 212-40 leopart de eparari exista Libborro tii 11151111 Wine