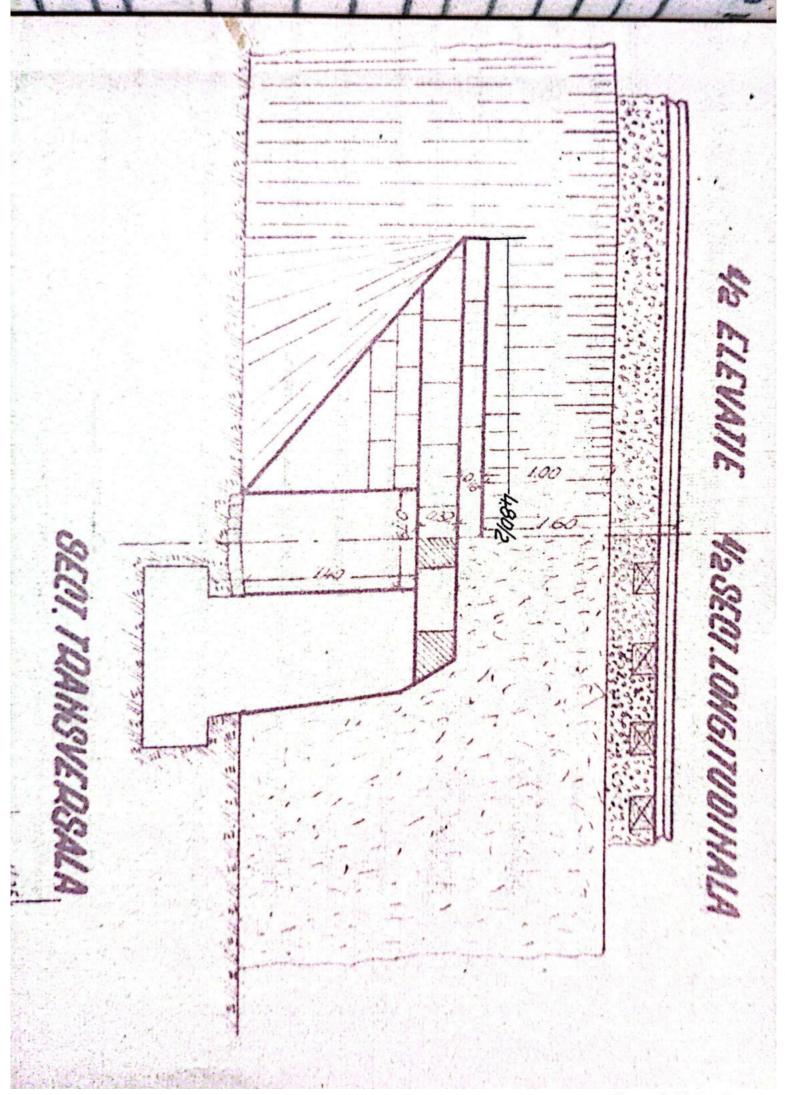

| Sectin L 3 T. Vilcon                                                                                            |
|-----------------------------------------------------------------------------------------------------------------|
|                                                                                                                 |
| FISA-PODULUIN                                                                                                   |
| Depumiren vaii -                                                                                                |
| King 36/1230.50                                                                                                 |
| Linia Roll-Tr. Rosu                                                                                             |
| Intre statille R. Vadului - Tr. Rosu                                                                            |
|                                                                                                                 |
| Folul podului Definitiv                                                                                         |
| DATELE CARACTERISTICE                                                                                           |
| 1 Decobideres teoratici L -                                                                                     |
| 2Lumina Lu /m.                                                                                                  |
| 3Lungimen totală Lt. 10m. v                                                                                     |
| 4Sistemul grinzilor -                                                                                           |
|                                                                                                                 |
| 5Inălținea liberă sub grinzi pină la radier(eventual fundul văii)                                               |
| 6Greutatea si suprafata tabliemlui pe deschideri si totală                                                      |
| 7Pozitia căli fată de grinzile principale si pantă                                                              |
| Horizontal.                                                                                                     |
| 8Pozitia axei podului fată de axul raului                                                                       |
| Normal<br>9Pozitia axei podului, in plan, Q- 400m.                                                              |
| oFelul aparatelor de reazim                                                                                     |
|                                                                                                                 |
| a) suprestructure Beton                                                                                         |
| a) suprastructura Beton<br>b) infrastructura (oules, pile)                                                      |
| anul de constructie si unitates constructoare 1892                                                              |
| astrut de constructes pe anales constructes                                                                     |
| Numărul limiilor pe pod 2/na                                                                                    |
| h-Numarul liniilor per tru care este construit podul Una                                                        |
| W-Relul si lungime contresivilor.                                                                               |
| -Felul si lungime contresinilor.                                                                                |
| 0.                                                                                                              |
| The second se |
|                                                                                                                 |