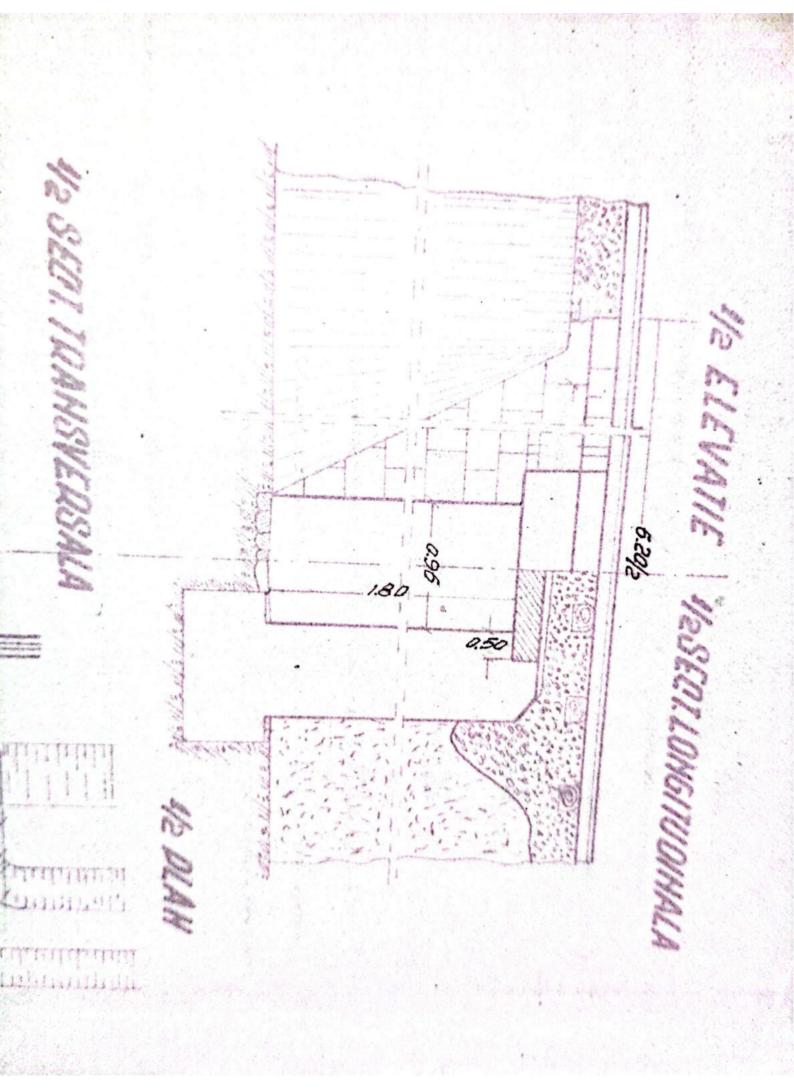

| Sectin L 3 T. Vilcon                                                                                            |
|-----------------------------------------------------------------------------------------------------------------|
|                                                                                                                 |
| FISA-PODULUIN                                                                                                   |
| Depumiren vaii -                                                                                                |
| King 36/1230.50                                                                                                 |
| Linia Roll-Tr. Rosu                                                                                             |
| Intre statille R. Vadului - Tr. Rosu                                                                            |
|                                                                                                                 |
| Folul podului Definitiv                                                                                         |
| DATELE CARACTERISTICE                                                                                           |
| 1 Decobideres teoratici L -                                                                                     |
| 2Lumina Lu /m.                                                                                                  |
| 3Lungimen totală Lt. 10m. v                                                                                     |
| 4Sistemul grinzilor -                                                                                           |
|                                                                                                                 |
| 5Inălținea liberă sub grinzi pină la radier(eventual fundul văii)                                               |
| 6Greutatea si suprafata tabliemlui pe deschideri si totală                                                      |
| 7Pozitia căli fată de grinzile principale si pantă                                                              |
| Horizontal.                                                                                                     |
| 8Pozitia axei podului fată de axul raului                                                                       |
| Normal<br>9Pozitia axei podului, in plan, Q- 400m.                                                              |
| oFelul aparatelor de reazim                                                                                     |
|                                                                                                                 |
| a) suprestructure Beton                                                                                         |
| a) suprastructura Beton<br>b) infrastructura (oules, pile)                                                      |
| anul de constructie si unitates constructoare 1892                                                              |
| astrut de constructes pe anales constructes                                                                     |
| Numărul limiilor pe pod 2/na                                                                                    |
| h-Numarul liniilor per tru care este construit podul Una                                                        |
| W-Relul si lungime contresivilor.                                                                               |
| -Felul si lungime contresinilor.                                                                                |
| 0.                                                                                                              |
| The second se |
|                                                                                                                 |

172-Received et dies signile traverselor speciale po pod 102- obers toranglai de fundatio 193-Periode de incrdetti.nicieri 20. Sosspargheteri 212-40 leopart de eparari exista Libborro tii 11151111 Wine