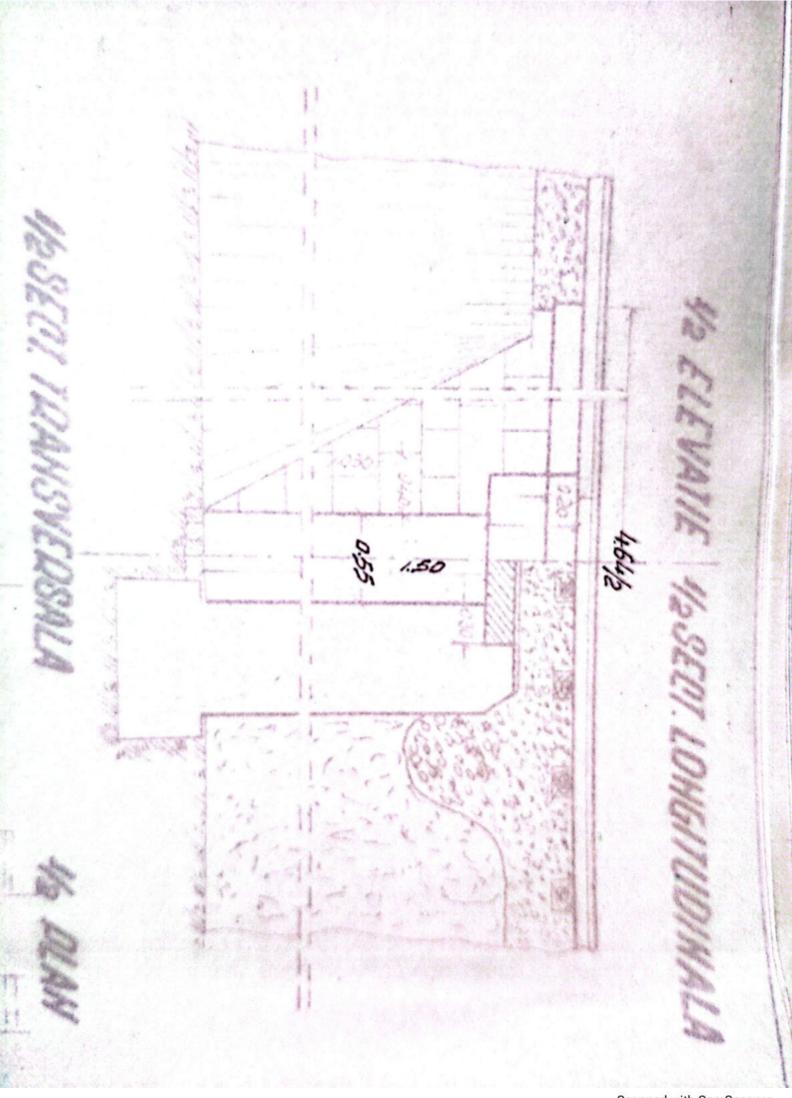

| Sectin L 3 T. Vilcon                                                                                            |
|-----------------------------------------------------------------------------------------------------------------|
|                                                                                                                 |
| FISA-PODULUIN                                                                                                   |
| Depumiren vaii -                                                                                                |
| King 36/1230.50                                                                                                 |
| Linia Roll-Tr. Rosu                                                                                             |
| Intre statille R. Vadului - Tr. Rosu                                                                            |
|                                                                                                                 |
| Folul podului Definitiv                                                                                         |
| DATELE CARACTERISTICE                                                                                           |
| 1 Decobideres teoratici L -                                                                                     |
| 2Lumina Lu /m.                                                                                                  |
| 3Lungimen totală Lt. 10m. v                                                                                     |
| 4Sistemul grinzilor -                                                                                           |
|                                                                                                                 |
| 5Inălținea liberă sub grinzi pină la radier(eventual fundul văii)                                               |
| 6Greutatea si suprafata tabliemlui pe deschideri si totală                                                      |
| 7Pozitia căli fată de grinzile principale si pantă                                                              |
| Horizontal.                                                                                                     |
| 8Pozitia axei podului fată de axul raului                                                                       |
| Normal<br>9Pozitia axei podului, in plan, Q- 400m.                                                              |
| oFelul aparatelor de reazim                                                                                     |
|                                                                                                                 |
| a) suprestructure Beton                                                                                         |
| a) suprastructura Beton<br>b) infrastructura (oules, pile)                                                      |
| anul de constructie si unitates constructoare 1892                                                              |
| astrut de constructes pe anales constructes                                                                     |
| Numărul limiilor pe pod 2/na                                                                                    |
| h-Numarul liniilor per tru care este construit podul Una                                                        |
| W-Relul si lungime contresivilor.                                                                               |
| -Felul si lungime contresinilor.                                                                                |
| 0.                                                                                                              |
| The second se |
|                                                                                                                 |