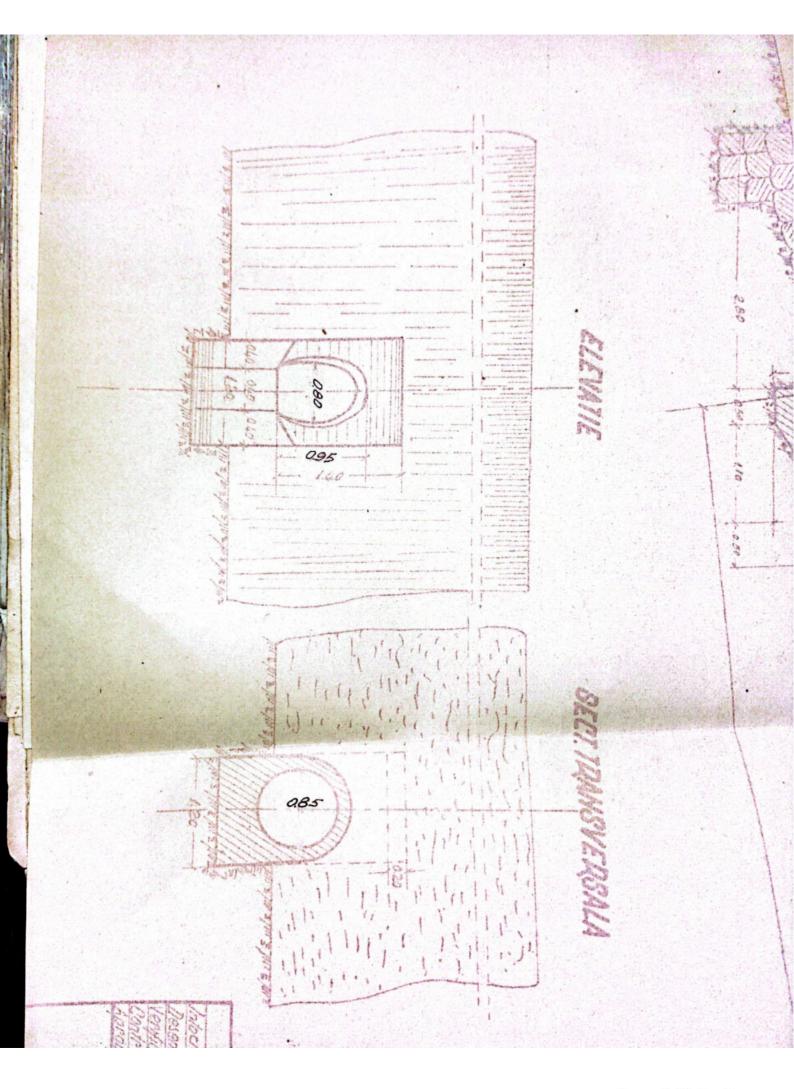

| Sectin L 3 T. Vilcon                                                                                            |
|-----------------------------------------------------------------------------------------------------------------|
|                                                                                                                 |
| FISA-PODULUIN                                                                                                   |
| Depumiren vaii -                                                                                                |
| King 36/1230.50                                                                                                 |
| Linia Roll-Tr. Rosu                                                                                             |
| Intre statille R. Vadului - Tr. Rosu                                                                            |
|                                                                                                                 |
| Folul podului Definitiv                                                                                         |
| DATELE CARACTERISTICE                                                                                           |
| 1 Decobideres teoratici L -                                                                                     |
| 2Lumina Lu /m.                                                                                                  |
| 3Lungimen totală Lt. 10m. v                                                                                     |
| 4Sistemul grinzilor -                                                                                           |
|                                                                                                                 |
| 5Inălținea liberă sub grinzi pină la radier(eventual fundul văii)                                               |
| 6Greutatea si suprafata tabliemlui pe deschideri si totală                                                      |
| 7Pozitia căli fată de grinzile principale si pantă                                                              |
| Horizontal.                                                                                                     |
| 8Pozitia axei podului fată de axul raului                                                                       |
| Normal<br>9Pozitia axei podului, in plan, Q- 400m.                                                              |
| oFelul aparatelor de reazim                                                                                     |
|                                                                                                                 |
| a) suprestructure Beton                                                                                         |
| a) suprastructura Beton<br>b) infrastructura (oules, pile)                                                      |
| anul de constructie si unitates constructoare 1892                                                              |
| astrut de constructes pe anales constructes                                                                     |
| Numărul limiilor pe pod 2/na                                                                                    |
| h-Numarul liniilor per tru care este construit podul Una                                                        |
| W-Relul si lungime contresivilor.                                                                               |
| -Felul si lungime contresinilor.                                                                                |
| 0.                                                                                                              |
| The second se |
|                                                                                                                 |