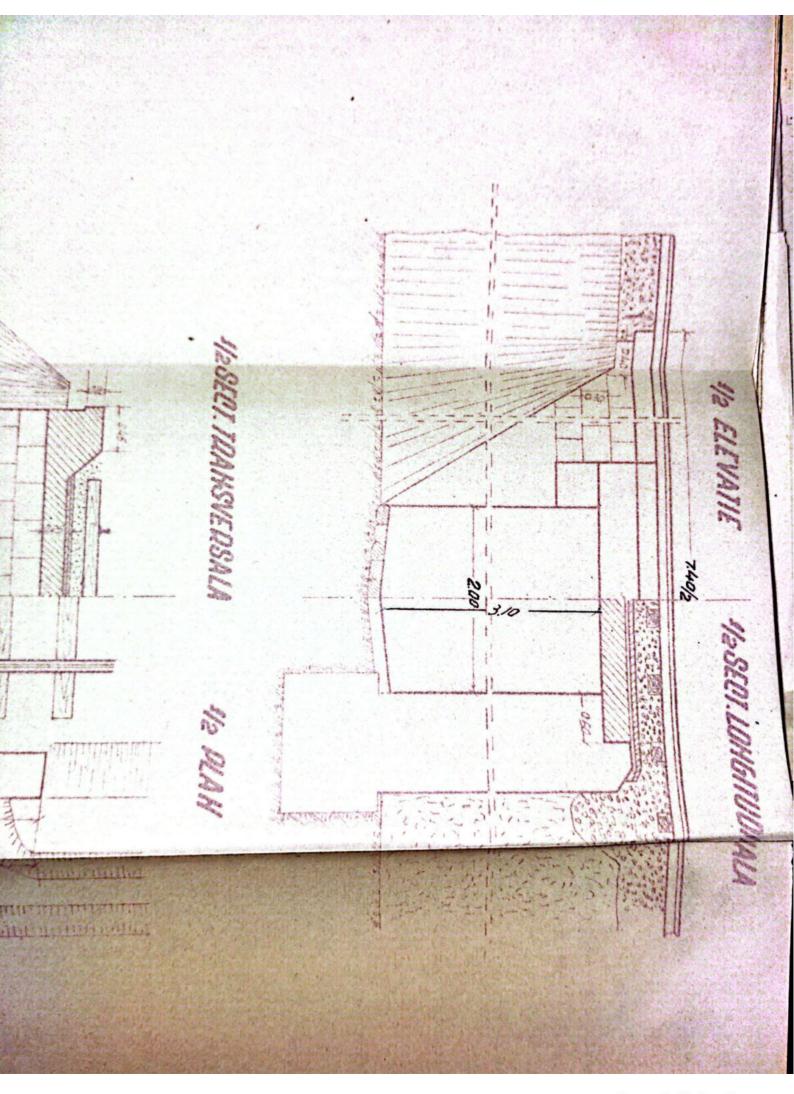

| Sectin L 3 T. Vilcon                                                                                            |
|-----------------------------------------------------------------------------------------------------------------|
|                                                                                                                 |
| FISA-PODULUIN                                                                                                   |
| Depumiren vaii -                                                                                                |
| King 36/1230.50                                                                                                 |
| Linia Roll-Tr. Rosu                                                                                             |
| Intre statille R. Vadului - Tr. Rosu                                                                            |
|                                                                                                                 |
| Folul podului Definitiv                                                                                         |
| DATELE CARACTERISTICE                                                                                           |
| 1 Decobideres teoratici L -                                                                                     |
| 2Lumina Lu /m.                                                                                                  |
| 3Lungimen totală Lt. 10m. v                                                                                     |
| 4Sistemul grinzilor -                                                                                           |
|                                                                                                                 |
| 5Inălținea liberă sub grinzi pină la radier(eventual fundul văii)                                               |
| 6Greutatea si suprafata tabliemlui pe deschideri si totală                                                      |
| 7Pozitia căli fată de grinzile principale si pantă                                                              |
| Horizontal.                                                                                                     |
| 8Pozitia axei podului fată de axul raului                                                                       |
| Normal<br>9Pozitia axei podului, in plan, Q- 400m.                                                              |
| oFelul aparatelor de reazim                                                                                     |
|                                                                                                                 |
| a) suprestructure Beton                                                                                         |
| a) suprastructura Beton<br>b) infrastructura (oules, pile)                                                      |
| anul de constructie si unitates constructoare 1892                                                              |
| astrut de constructes pe anales constructes                                                                     |
| Numărul limiilor pe pod 2/na                                                                                    |
| h-Numarul liniilor per tru care este construit podul Una                                                        |
| W-Relul si lungime contresivilor.                                                                               |
| -Felul si lungime contresinilor.                                                                                |
| 0.                                                                                                              |
| The second se |
|                                                                                                                 |