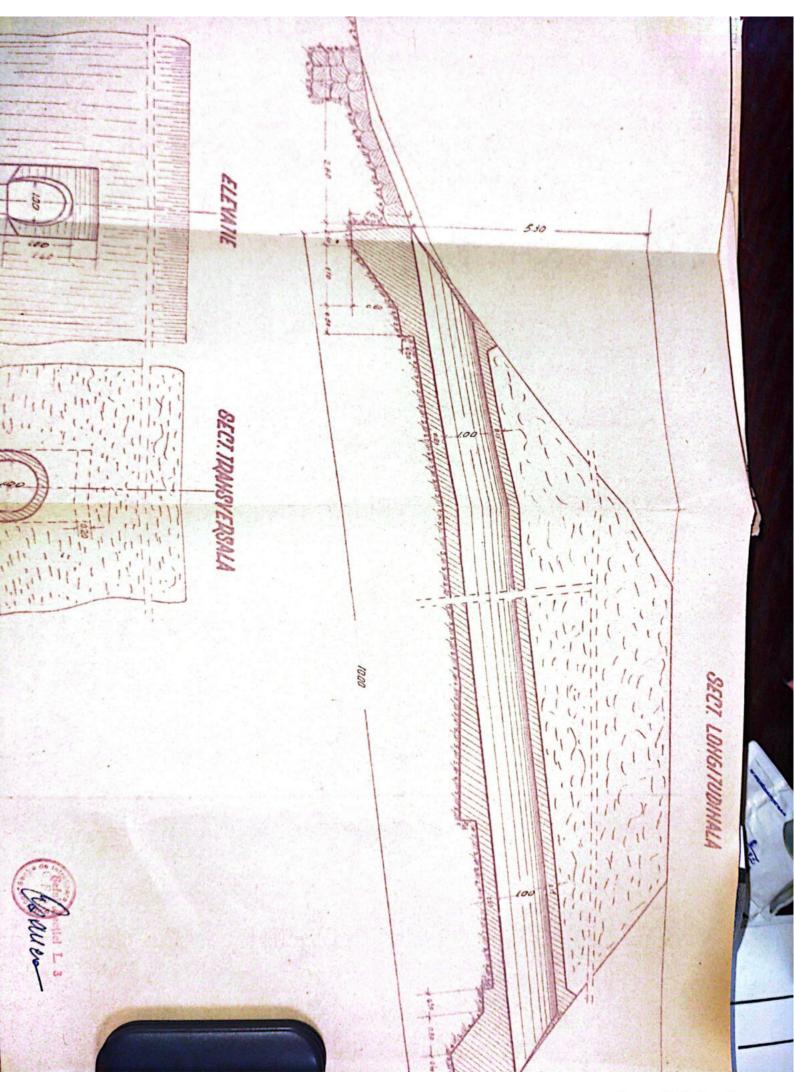

| Sectin L 3 T. Vilcon                                                                                            |
|-----------------------------------------------------------------------------------------------------------------|
|                                                                                                                 |
| FISA-PODULUIN                                                                                                   |
| Depumiren vaii -                                                                                                |
| King 36/1230.50                                                                                                 |
| Linia Roll-Tr. Rosu                                                                                             |
| Intre statille R. Vadului - Tr. Rosu                                                                            |
|                                                                                                                 |
| Folul podului Definitiv                                                                                         |
| DATELE CARACTERISTICE                                                                                           |
| 1 Decobideres teoratici L -                                                                                     |
| 2Lumina Lu /m.                                                                                                  |
| 3Lungimen totală Lt. 10m. v                                                                                     |
| 4Sistemul grinzilor -                                                                                           |
|                                                                                                                 |
| 5Inălținea liberă sub grinzi pină la radier(eventual fundul văii)                                               |
| 6Greutatea si suprafata tabliemlui pe deschideri si totală                                                      |
| 7Pozitia căli fată de grinzile principale si pantă                                                              |
| Horizontal.                                                                                                     |
| 8Pozitia axei podului fată de axul raului                                                                       |
| Normal<br>9Pozitia axei podului, in plan, Q- 400m.                                                              |
| oFelul aparatelor de reazim                                                                                     |
|                                                                                                                 |
| a) suprestructure Beton                                                                                         |
| a) suprastructura Beton<br>b) infrastructura (oules, pile)                                                      |
| anul de constructie si unitates constructoare 1892                                                              |
| astrut de constructes pe anales constructes                                                                     |
| Numărul limiilor pe pod 2/na                                                                                    |
| h-Numarul liniilor per tru care este construit podul Una                                                        |
| W-Relul si lungime contresivilor.                                                                               |
| -Felul si lungime contresinilor.                                                                                |
| 0.                                                                                                              |
| The second se |
|                                                                                                                 |

Scanned with CamScanner

WE LO 2022 SPE 26 47 - 1954 Data 14 1 1954 AJELAN 50 Dina Dire Numele (Brandresu) Chick and a Scara 1:50 Provingional and Observation DOD. TUB. Km. 361-230 All to No. Desen 141

Scanned with CamScanner