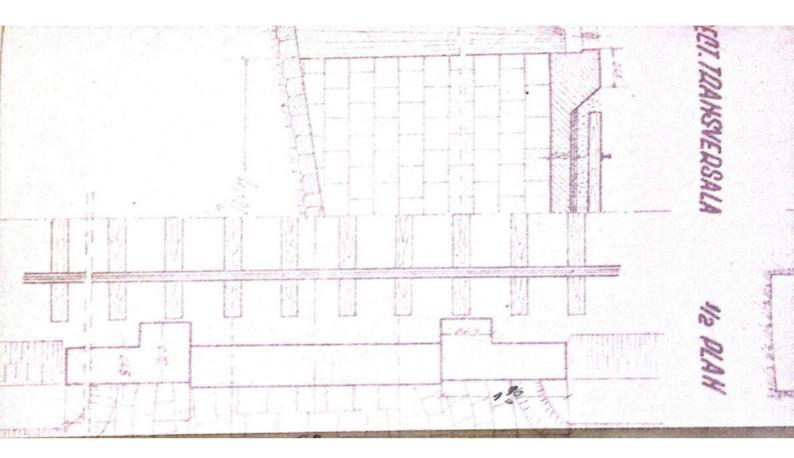

Scanned with CamScanner

WE LO 2022 SPE 26 47 - 1954 Data 14 1 1954 AJELAN 50 Dina Dire Numele (Brandresu) Chick and a Scara 1:50 Provingional and Observation DOD. TUB. Km. 361-230 All to No. Desen 141

Scanned with CamScanner