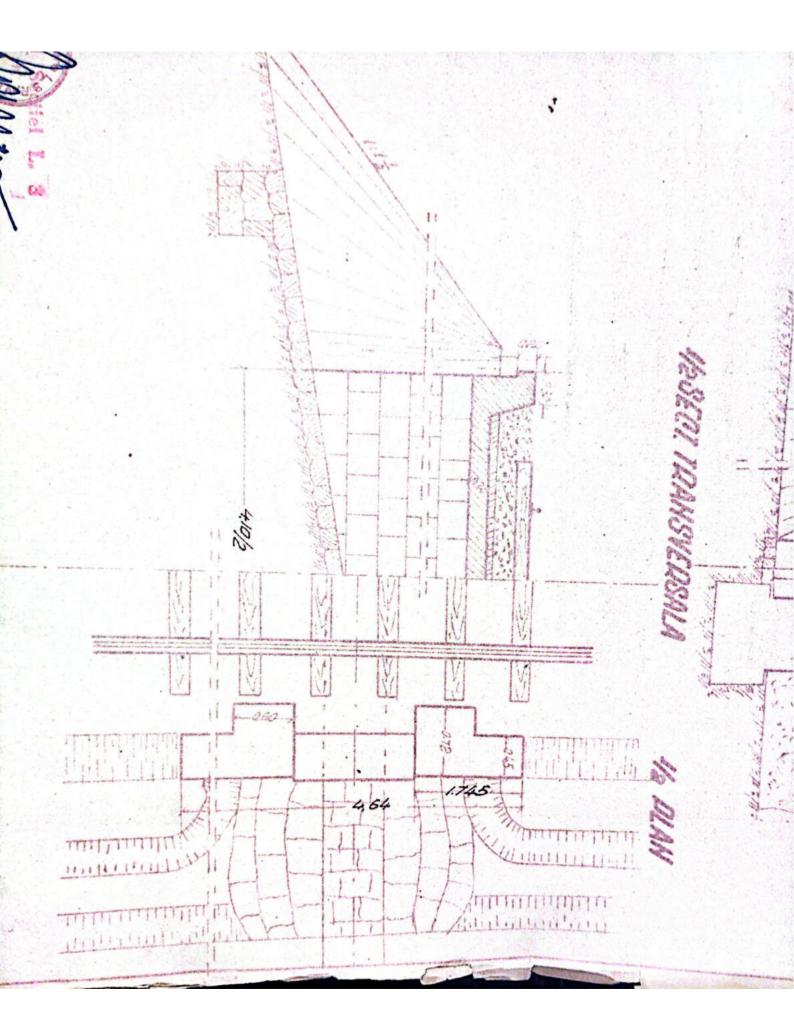

| Sectin L 3 T. Vilcon                                                                                            |
|-----------------------------------------------------------------------------------------------------------------|
|                                                                                                                 |
| FISA-PODULUIN                                                                                                   |
| Depumiren vaii -                                                                                                |
| King 36/1230.50                                                                                                 |
| Linia Roll-Tr. Rosu                                                                                             |
| Intre statille R. Vadului - Tr. Rosu                                                                            |
|                                                                                                                 |
| Folul podului Definitiv                                                                                         |
| DATELE CARACTERISTICE                                                                                           |
| 1 Decobideres teoratici L -                                                                                     |
| 2Lumina Lu /m.                                                                                                  |
| 3Lungimen totală Lt. 10m. v                                                                                     |
| 4Sistemul grinzilor -                                                                                           |
|                                                                                                                 |
| 5Inălținea liberă sub grinzi pină la radier(eventual fundul văii)                                               |
| 6Greutatea si suprafata tabliemlui pe deschideri si totală                                                      |
| 7Pozitia căli fată de grinzile principale si pantă                                                              |
| Horizontal.                                                                                                     |
| 8Pozitia axei podului fată de axul raului                                                                       |
| Normal<br>9Pozitia axei podului, in plan, Q- 400m.                                                              |
| oFelul aparatelor de reazim                                                                                     |
|                                                                                                                 |
| a) suprestructure Beton                                                                                         |
| a) suprastructura Beton<br>b) infrastructura (oules, pile)                                                      |
| anul de constructie si unitates constructoare 1892                                                              |
| astrut de constructes pe anales constructes                                                                     |
| Numărul limiilor pe pod 2/na                                                                                    |
| h-Numarul liniilor per tru care este construit podul Una                                                        |
| W-Relul si lungime contresivilor.                                                                               |
| -Felul si lungime contresinilor.                                                                                |
| 0.                                                                                                              |
| The second se |
|                                                                                                                 |