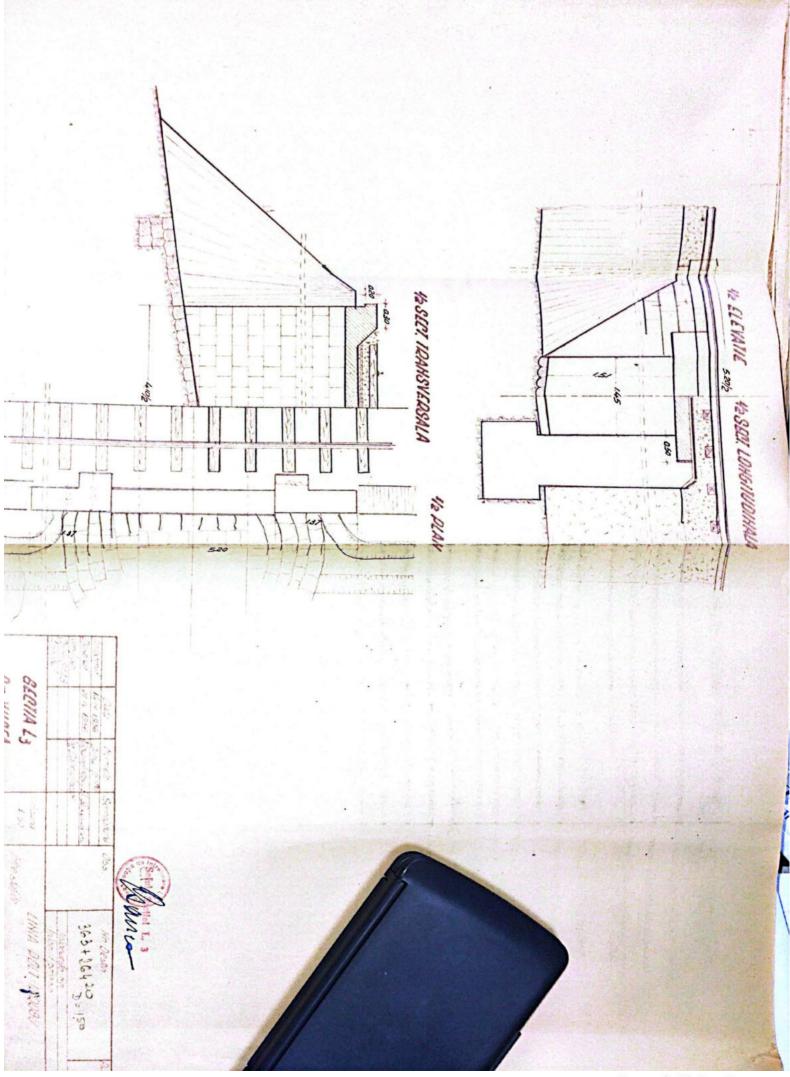

Model Nr 4

3147

Section - 3 Bertlone ALL STREAM AND YOUN PLATE, MANAGE PISA FODULUN Deputires will -3611082 1.50% steln P. OH- Tr. Rosu intro statille R. Wodeler Tr. Rose Polul podulat Dofinity BATELS GARACTERI Lu-Demobideres teoretici L -Im. 24-Louipe Lo 31-Longi coe total. Lt. 15m.V 4-Sisteral grivatior. Si-inditions libers out gr nai pipa le radier (even tral fundal vaii) Im. Ge-Grentstee si emprefete tablicrolut pe depobidert of totals 7 - Positia citi foti de gringile principale ei parti Horizontal Su-Positis anoi odului fata de sul maului Normal 92-roottle exet podelat in land Aliniament los-Foini operatolor de recain 110-Material-1, de constructio Beton. Mars Josprostratura b)infrastrates (onles, silo) 12-smul de constructio si unitates o petroctosza 1898

| Sectin L 3 T. Vilcon                                                                                            |
|-----------------------------------------------------------------------------------------------------------------|
|                                                                                                                 |
| FISA-PODULUIN                                                                                                   |
| Depumiren vaii -                                                                                                |
| King 36/1230.50                                                                                                 |
| Linia Roll-Tr. Rosu                                                                                             |
| Intre statille R. Vadului - Tr. Rosu                                                                            |
|                                                                                                                 |
| Folul podului Definitiv                                                                                         |
| DATELE CARACTERISTICE                                                                                           |
| 1 Decobideres teoratici L -                                                                                     |
| 2Lumina Lu /m.                                                                                                  |
| 3Lungimen totală Lt. 10m. v                                                                                     |
| 4Sistemul grinzilor -                                                                                           |
|                                                                                                                 |
| 5Inălținea liberă sub grinzi pină la radier(eventual fundul văii)                                               |
| 6Greutatea si suprafata tabliemlui pe deschideri si totală                                                      |
| 7Pozitia căli fată de grinzile principale si pantă                                                              |
| Horizontal.                                                                                                     |
| 8Pozitia axei podului fată de axul raului                                                                       |
| Normal<br>9Pozitia axei podului, in plan, Q- 400m.                                                              |
| oFelul aparatelor de reazim                                                                                     |
|                                                                                                                 |
| a) suprestructure Beton                                                                                         |
| a) suprastructura Beton<br>b) infrastructura (oules, pile)                                                      |
| anul de constructie si unitates constructoare 1892                                                              |
| astrut de constructes pe anales constructes                                                                     |
| Numărul limiilor pe pod 2/na                                                                                    |
| h-Numarul liniilor per tru care este construit podul Una                                                        |
| W-Relul si lungime contresivilor.                                                                               |
| -Felul si lungime contresinilor.                                                                                |
| 0.                                                                                                              |
| The second se |
|                                                                                                                 |