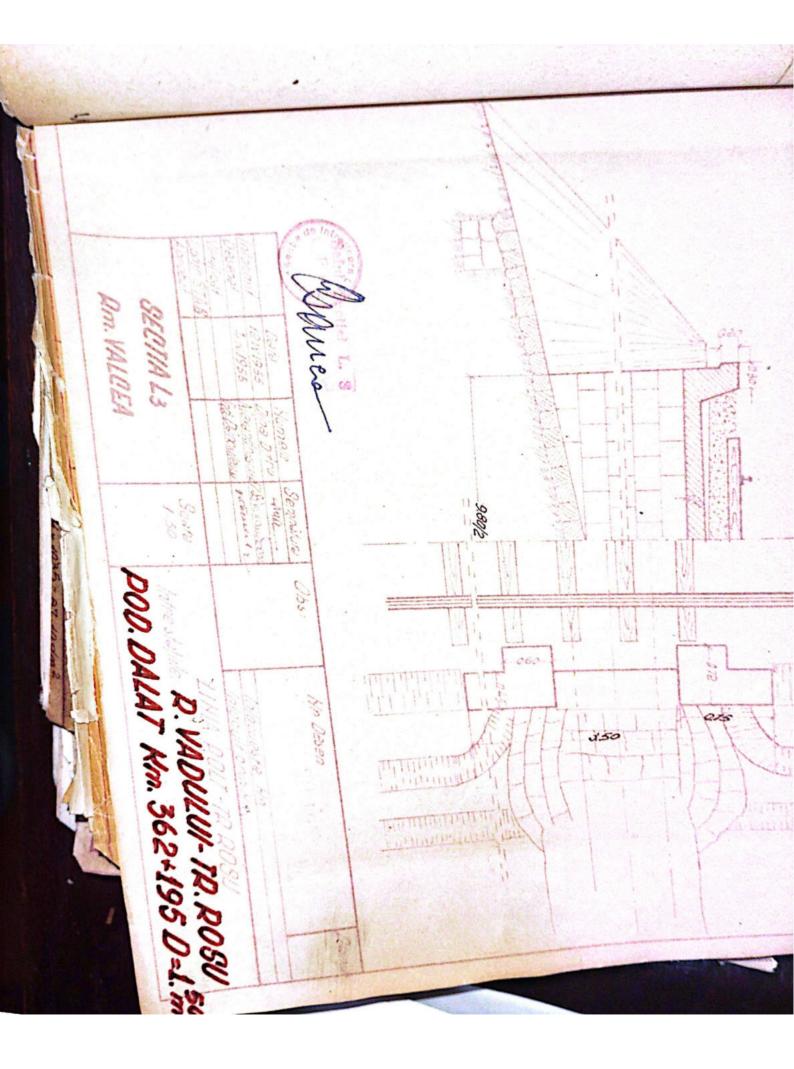

| Sectin L 3 T. Vilcon                                                                                            |
|-----------------------------------------------------------------------------------------------------------------|
|                                                                                                                 |
| FISA-PODULUIN                                                                                                   |
| Depumiren vaii -                                                                                                |
| King 36/1230.50                                                                                                 |
| Linia Roll-Tr. Rosu                                                                                             |
| Intre statille R. Vadului - Tr. Rosu                                                                            |
|                                                                                                                 |
| Folul podului Definitiv                                                                                         |
| DATELE CARACTERISTICE                                                                                           |
| 1 Decobideres teoratici L -                                                                                     |
| 2Lumina Lu /m.                                                                                                  |
| 3Lungimen totală Lt. 10m. v                                                                                     |
| 4Sistemul grinzilor -                                                                                           |
|                                                                                                                 |
| 5Inălținea liberă sub grinzi pină la radier(eventual fundul văii)                                               |
| 6Greutatea si suprafata tabliemlui pe deschideri si totală                                                      |
| 7Pozitia căli fată de grinzile principale si pantă                                                              |
| Horizontal.                                                                                                     |
| 8Pozitia axei podului fată de axul raului                                                                       |
| Normal<br>9Pozitia axei podului, in plan, Q- 400m.                                                              |
| oFelul aparatelor de reazim                                                                                     |
|                                                                                                                 |
| a) suprestructure Beton                                                                                         |
| a) suprastructura Beton<br>b) infrastructura (oules, pile)                                                      |
| anul de constructie si unitates constructoare 1892                                                              |
| astrut de constructes pe anales constructes                                                                     |
| Numărul limiilor pe pod 2/na                                                                                    |
| h-Numarul liniilor per tru care este construit podul Una                                                        |
| W-Relul si lungime contresivilor.                                                                               |
| -Felul si lungime contresinilor.                                                                                |
| 0.                                                                                                              |
| The second se |
|                                                                                                                 |