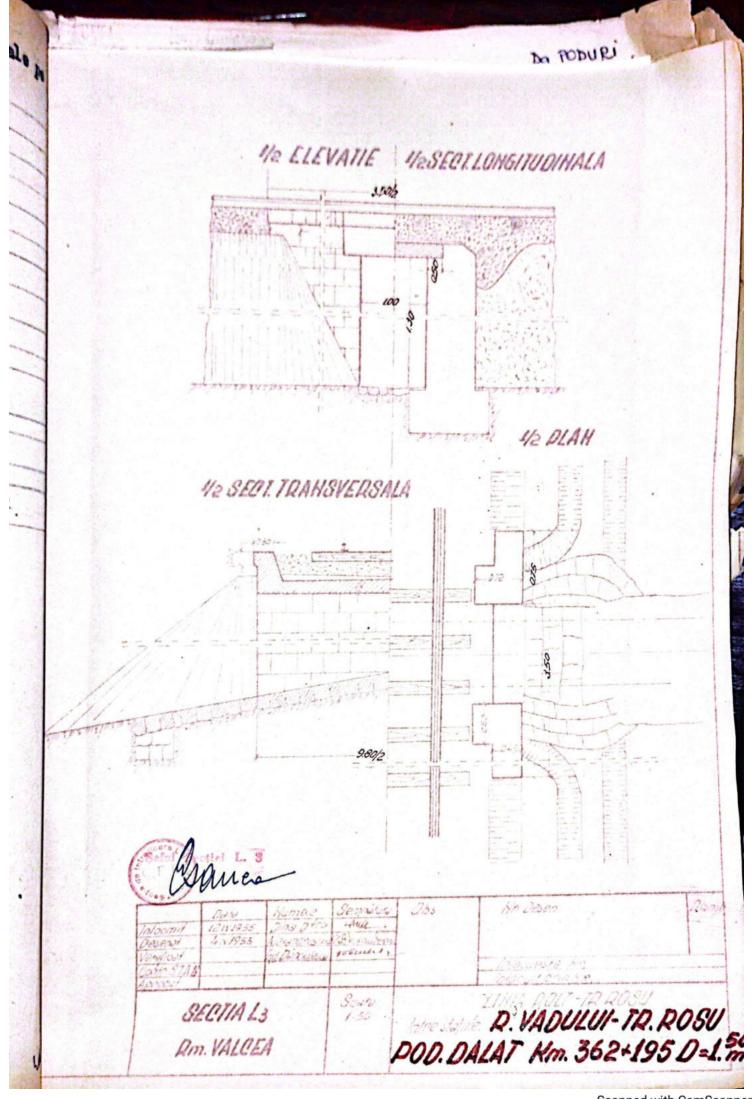

| Sectin L 3 T. Vilcon                                                                                            |
|-----------------------------------------------------------------------------------------------------------------|
|                                                                                                                 |
| FISA-PODULUIN                                                                                                   |
| Depumiren vaii -                                                                                                |
| King 36/1230.50                                                                                                 |
| Linia Roll-Tr. Rosu                                                                                             |
| Intre statille R. Vadului - Tr. Rosu                                                                            |
|                                                                                                                 |
| Folul podului Definitiv                                                                                         |
| DATELE CARACTERISTICE                                                                                           |
| 1 Decobideres teoratici L -                                                                                     |
| 2Lumina Lu /m.                                                                                                  |
| 3Lungimen totală Lt. 10m. v                                                                                     |
| 4Sistemul grinzilor -                                                                                           |
|                                                                                                                 |
| 5Inălținea liberă sub grinzi pină la radier(eventual fundul văii)                                               |
| 6Greutatea si suprafata tabliemlui pe deschideri si totală                                                      |
| 7Pozitia căli fată de grinzile principale si pantă                                                              |
| Horizontal.                                                                                                     |
| 8Pozitia axei podului fată de axul raului                                                                       |
| Normal<br>9Pozitia axei podului, in plan, Q- 400m.                                                              |
| oFelul aparatelor de reazim                                                                                     |
|                                                                                                                 |
| a) suprestructure Beton                                                                                         |
| a) suprastructura Beton<br>b) infrastructura (oules, pile)                                                      |
| anul de constructie si unitates constructoare 1892                                                              |
| astrut de constructes pe anales constructes                                                                     |
| Numărul limiilor pe pod 2/na                                                                                    |
| h-Numarul liniilor per tru care este construit podul Una                                                        |
| W-Relul si lungime contresivilor.                                                                               |
| -Felul si lungime contresinilor.                                                                                |
| 0.                                                                                                              |
| The second se |
|                                                                                                                 |