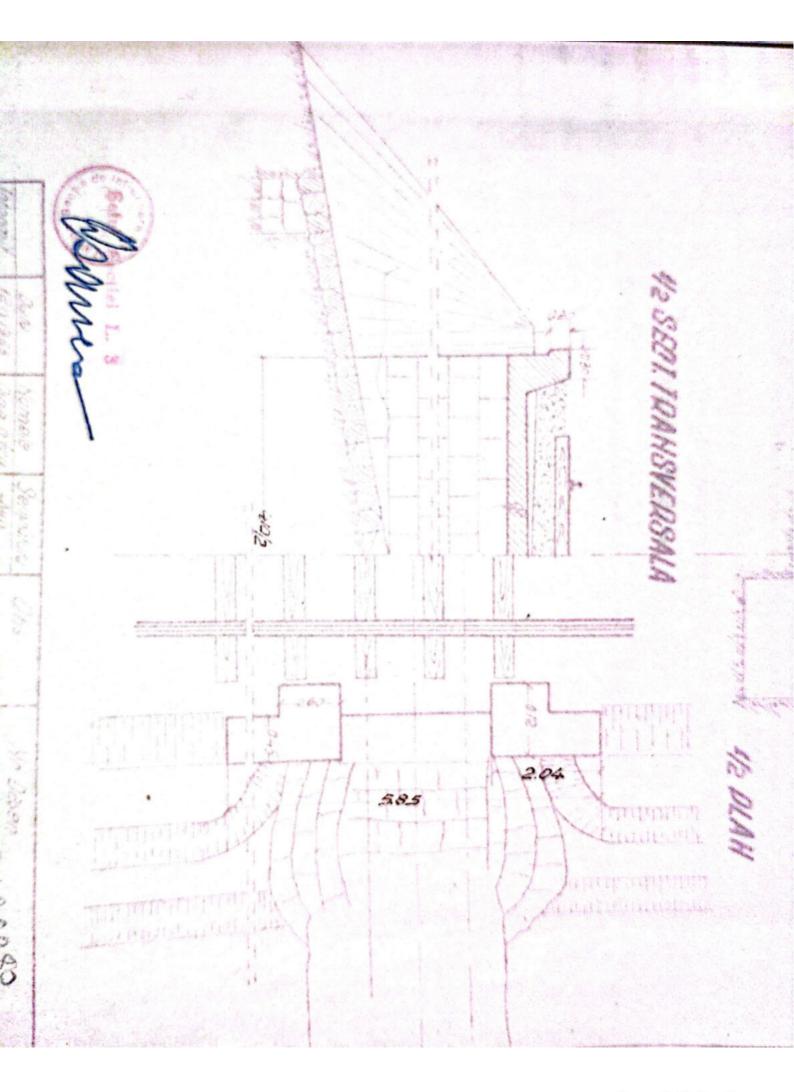

| Sectin L 3 T. Vilcon                                                                                            |
|-----------------------------------------------------------------------------------------------------------------|
|                                                                                                                 |
| FISA-PODULUIN                                                                                                   |
| Depumiren vaii -                                                                                                |
| King 36/1230.50                                                                                                 |
| Linia Roll-Tr. Rosu                                                                                             |
| Intre statille R. Vadului - Tr. Rosu                                                                            |
|                                                                                                                 |
| Folul podului Definitiv                                                                                         |
| DATELE CARACTERISTICE                                                                                           |
| 1 Decobideres teoratici L -                                                                                     |
| 2Lumina Lu /m.                                                                                                  |
| 3Lungimen totală Lt. 10m. v                                                                                     |
| 4Sistemul grinzilor -                                                                                           |
|                                                                                                                 |
| 5Inălținea liberă sub grinzi pină la radier(eventual fundul văii)                                               |
| 6Greutatea si suprafata tabliemlui pe deschideri si totală                                                      |
| 7Pozitia căli fată de grinzile principale si pantă                                                              |
| Horizontal.                                                                                                     |
| 8Pozitia axei podului fată de axul raului                                                                       |
| Normal<br>9Pozitia axei podului, in plan, Q- 400m.                                                              |
| oFelul aparatelor de reazim                                                                                     |
|                                                                                                                 |
| a) suprestructure Beton                                                                                         |
| a) suprastructura Beton<br>b) infrastructura (oules, pile)                                                      |
| anul de constructie si unitates constructoare 1892                                                              |
| astrut de constructes pe anales constructes                                                                     |
| Numărul limiilor pe pod 2/na                                                                                    |
| h-Numarul liniilor per tru care este construit podul Una                                                        |
| W-Relul si lungime contresivilor.                                                                               |
| -Felul si lungime contresinilor.                                                                                |
| 0.                                                                                                              |
| The second se |
|                                                                                                                 |

172-Received et dies signile traverselor speciale po pod 102- obers toranglai de fundatio 193-Periode de incrdetti.nicieri 20. Sosspargheteri 212-40 leopart de eparari exista Libborro tii 11151111 Wine