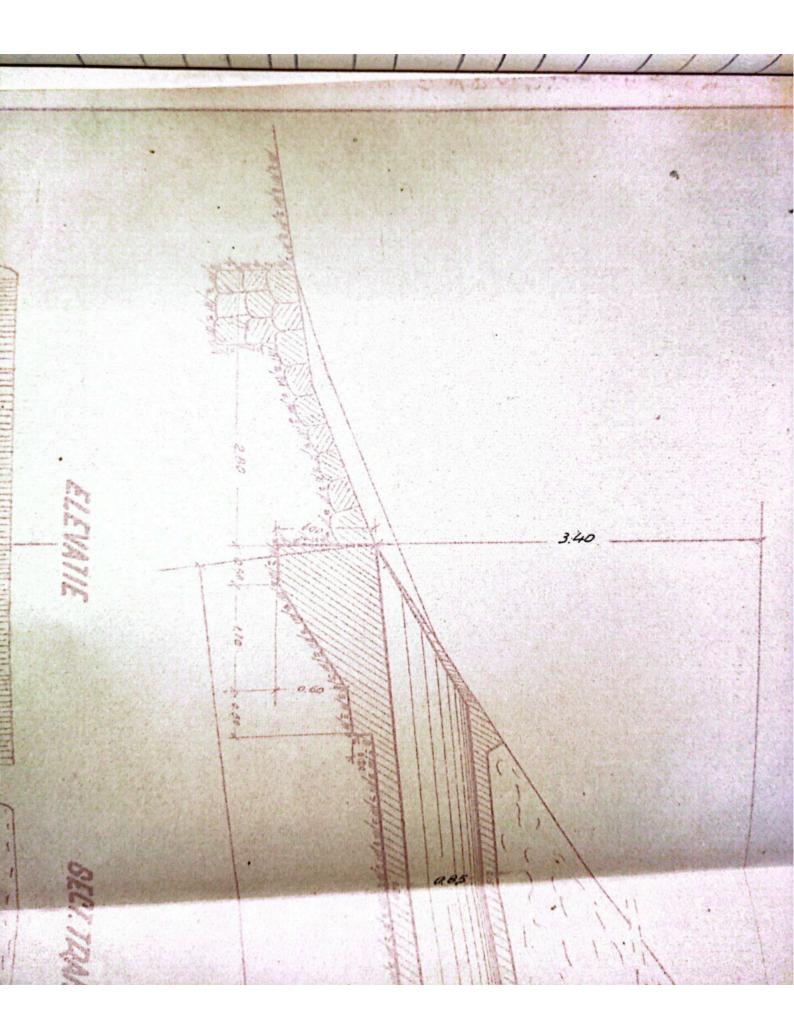

| Sectin L 3 T. Vilcon                                                                                            |
|-----------------------------------------------------------------------------------------------------------------|
|                                                                                                                 |
| FISA-PODULUIN                                                                                                   |
| Depumiren vaii -                                                                                                |
| King 36/1230.50                                                                                                 |
| Linia Roll-Tr. Rosu                                                                                             |
| Intre statille R. Vadului - Tr. Rosu                                                                            |
|                                                                                                                 |
| Folul podului Definitiv                                                                                         |
| DATELE CARACTERISTICE                                                                                           |
| 1 Decobideres teoratici L -                                                                                     |
| 2Lumina Lu /m.                                                                                                  |
| 3Lungimen totală Lt. 10m. v                                                                                     |
| 4Sistemul grinzilor -                                                                                           |
|                                                                                                                 |
| 5Inălținea liberă sub grinzi pină la radier(eventual fundul văii)                                               |
| 6Greutatea si suprafata tabliemlui pe deschideri si totală                                                      |
| 7Pozitia căli fată de grinzile principale si pantă                                                              |
| Horizontal.                                                                                                     |
| 8Pozitia axei podului fată de axul raului                                                                       |
| Normal<br>9Pozitia axei podului, in plan, Q- 400m.                                                              |
| oFelul aparatelor de reazim                                                                                     |
|                                                                                                                 |
| a) suprestructure Beton                                                                                         |
| a) suprastructura Beton<br>b) infrastructura (oules, pile)                                                      |
| anul de constructie si unitates constructoare 1892                                                              |
| astrut de constructes pe anales constructes                                                                     |
| Numărul limiilor pe pod 2/na                                                                                    |
| h-Numarul liniilor per tru care este construit podul Una                                                        |
| W-Relul si lungime contresivilor.                                                                               |
| -Felul si lungime contresinilor.                                                                                |
| 0.                                                                                                              |
| The second se |
|                                                                                                                 |