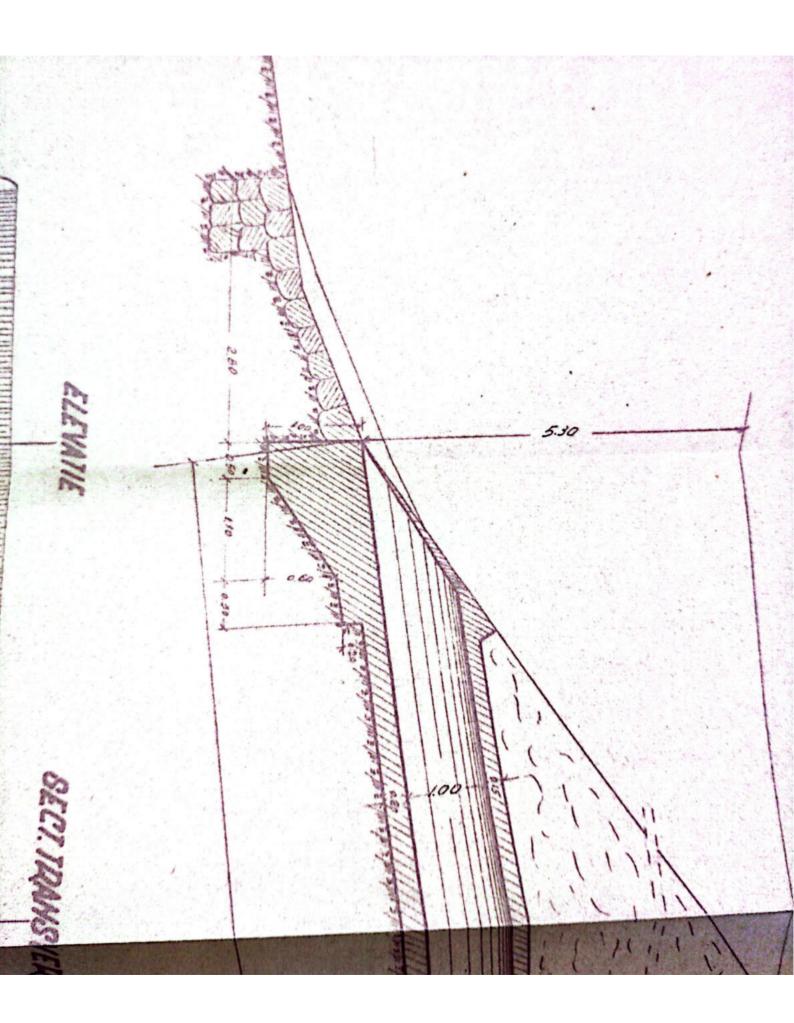

| Sectin L 3 T. Vilcon                                                                                            |
|-----------------------------------------------------------------------------------------------------------------|
|                                                                                                                 |
| FISA-PODULUIN                                                                                                   |
| Depumiren vaii -                                                                                                |
| King 36/1230.50                                                                                                 |
| Linia Roll-Tr. Rosu                                                                                             |
| Intre statille R. Vadului - Tr. Rosu                                                                            |
|                                                                                                                 |
| Folul podului Definitiv                                                                                         |
| DATELE CARACTERISTICE                                                                                           |
| 1 Decobideres teoratici L -                                                                                     |
| 2Lumina Lu /m.                                                                                                  |
| 3Lungimen totală Lt. 10m. v                                                                                     |
| 4Sistemul grinzilor -                                                                                           |
|                                                                                                                 |
| 5Inălținea liberă sub grinzi pină la radier(eventual fundul văii)                                               |
| 6Greutatea si suprafata tabliemlui pe deschideri si totală                                                      |
| 7Pozitia căli fată de grinzile principale si pantă                                                              |
| Horizontal.                                                                                                     |
| 8Pozitia axei podului fată de axul raului                                                                       |
| Normal<br>9Pozitia axei podului, in plan, Q- 400m.                                                              |
| oFelul aparatelor de reazim                                                                                     |
|                                                                                                                 |
| a) suprestructure Beton                                                                                         |
| a) suprastructura Beton<br>b) infrastructura (oules, pile)                                                      |
| anul de constructie si unitates constructoare 1892                                                              |
| astrut de constructes pe anales constructes                                                                     |
| Numărul limiilor pe pod 2/na                                                                                    |
| h-Numarul liniilor per tru care este construit podul Una                                                        |
| W-Relul si lungime contresivilor.                                                                               |
| -Felul si lungime contresinilor.                                                                                |
| 0.                                                                                                              |
| The second se |
|                                                                                                                 |

Scanned with CamScanner

WE LO 2022 SPE 26 47 - 1954 Data 14 1 1954 AJELAN 50 Dina Dire Numele (Brandresu) Chick and a Scara 1:50 Provingional and Observation DOD. TUB. Km. 361-230 All to No. Desen 141

Scanned with CamScanner