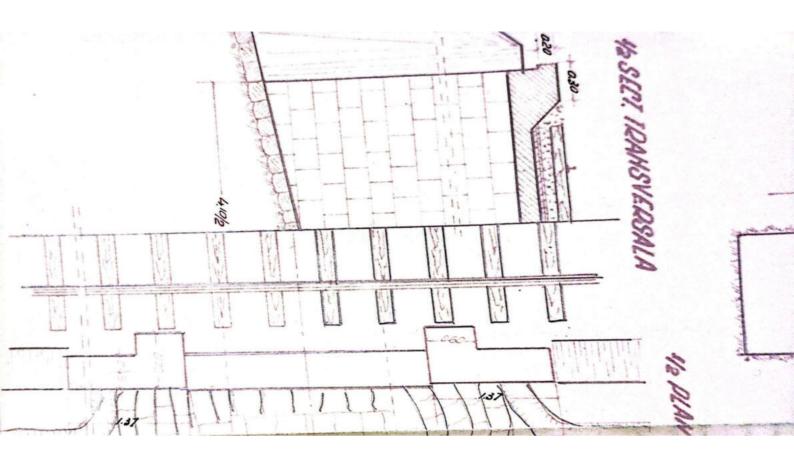

| Sectin L 3 T. Vilcon                                                                                            |
|-----------------------------------------------------------------------------------------------------------------|
|                                                                                                                 |
| FISA-PODULUIN                                                                                                   |
| Depumiren vaii -                                                                                                |
| King 36/1230.50                                                                                                 |
| Linia Roll-Tr. Rosu                                                                                             |
| Intre statille R. Vadului - Tr. Rosu                                                                            |
|                                                                                                                 |
| Folul podului Definitiv                                                                                         |
| DATELE CARACTERISTICE                                                                                           |
| 1 Decobideres teoratici L -                                                                                     |
| 2Lumina Lu /m.                                                                                                  |
| 3Lungimen totală Lt. 10m. v                                                                                     |
| 4Sistemul grinzilor -                                                                                           |
|                                                                                                                 |
| 5Inălținea liberă sub grinzi pină la radier(eventual fundul văii)                                               |
| 6Greutatea si suprafata tabliemlui pe deschideri si totală                                                      |
| 7Pozitia căli fată de grinzile principale si pantă                                                              |
| Horizontal.                                                                                                     |
| 8Pozitia axei podului fată de axul raului                                                                       |
| Normal<br>9Pozitia axei podului, in plan, Q- 400m.                                                              |
| oFelul aparatelor de reazim                                                                                     |
|                                                                                                                 |
| a) suprestructure Beton                                                                                         |
| a) suprastructura Beton<br>b) infrastructura (oules, pile)                                                      |
| anul de constructie si unitates constructoare 1892                                                              |
| astrut de constructes pe anales constructes                                                                     |
| Numărul limiilor pe pod 2/na                                                                                    |
| h-Numarul liniilor per tru care este construit podul Una                                                        |
| W-Relul si lungime contresivilor.                                                                               |
| -Felul si lungime contresinilor.                                                                                |
| 0.                                                                                                              |
| The second se |
|                                                                                                                 |

172-Received et dies signile traverselor speciale po pod 102- obers toranglai de fundatio 193-Periode de incrdetti.nicieri 20. Sosspargheteri 212-40 leopart de eparari exista Libborro tii 11151111 Wine