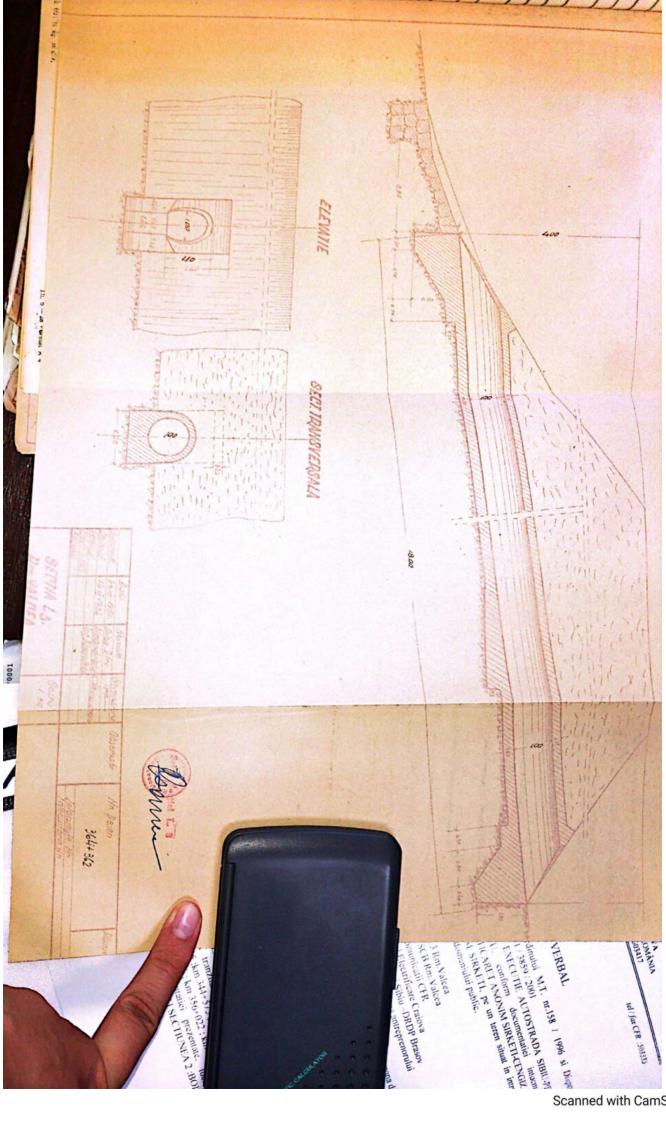

Model Nr 4

3147

Section - 3 Bertlone ALL STREAM AND YOUN PLATE, MANAGE PISA FODULUN Deputires will -3611082 1.50% steln P. OH- Tr. Rosu intro statille R. Wodeler Tr. Rose Polul podulat Dofinity BATELS GARACTERI Lu-Demobideres teoretici L -Im. 24-Louipe Lo 31-Longi coe total. Lt. 15m.V 4-Sisteral grivatior. Si-inditions libers out gr nai pipa le radier (even tral fundal vaii) Im. Ge-Grentstee si emprefete tablicrolut pe depobidert of totals 7 - Positia citi foti de gringile principale ei parti Horizontal Su-Positis anoi odului fata de sul maului Normal 92-roottle exet podelat in land Aliniament los-Foini operatolor de recain 110-Material-1, de constructio Beton. Mars Josprostratura b)infrastrates (onles, silo) 12-smul de constructio si unitates o petroctosza 1898

| Sectin L 3 T. Vilcon                                                                                            |
|-----------------------------------------------------------------------------------------------------------------|
|                                                                                                                 |
| FISA-PODULUIN                                                                                                   |
| Depumiren vaii -                                                                                                |
| King 36/1230.50                                                                                                 |
| Linia Roll-Tr. Rosu                                                                                             |
| Intre statille R. Vadului - Tr. Rosu                                                                            |
|                                                                                                                 |
| Folul podului Definitiv                                                                                         |
| DATELE CARACTERISTICE                                                                                           |
| 1 Decobideres teoratici L -                                                                                     |
| 2Lumina Lu /m.                                                                                                  |
| 3Lungimen totală Lt. 10m. v                                                                                     |
| 4Sistemul grinzilor -                                                                                           |
|                                                                                                                 |
| 5Inălținea liberă sub grinzi pină la radier(eventual fundul văii)                                               |
| 6Greutatea si suprafata tabliemlui pe deschideri si totală                                                      |
| 7Pozitia căli fată de grinzile principale si pantă                                                              |
| Horizontal.                                                                                                     |
| 8Pozitia axei podului fată de axul raului                                                                       |
| Normal<br>9Pozitia axei podului, in plan, Q- 400m.                                                              |
| oFelul aparatelor de reazim                                                                                     |
|                                                                                                                 |
| a) suprestructure Beton                                                                                         |
| a) suprastructura Beton<br>b) infrastructura (oules, pile)                                                      |
| anul de constructie si unitates constructoare 1892                                                              |
| astrut de constructes pe anales constructes                                                                     |
| Numărul limiilor pe pod 2/na                                                                                    |
| h-Numarul liniilor per tru care este construit podul Una                                                        |
| W-Relul si lungime contresivilor.                                                                               |
| -Felul si lungime contresinilor.                                                                                |
| 0.                                                                                                              |
| The second se |
|                                                                                                                 |