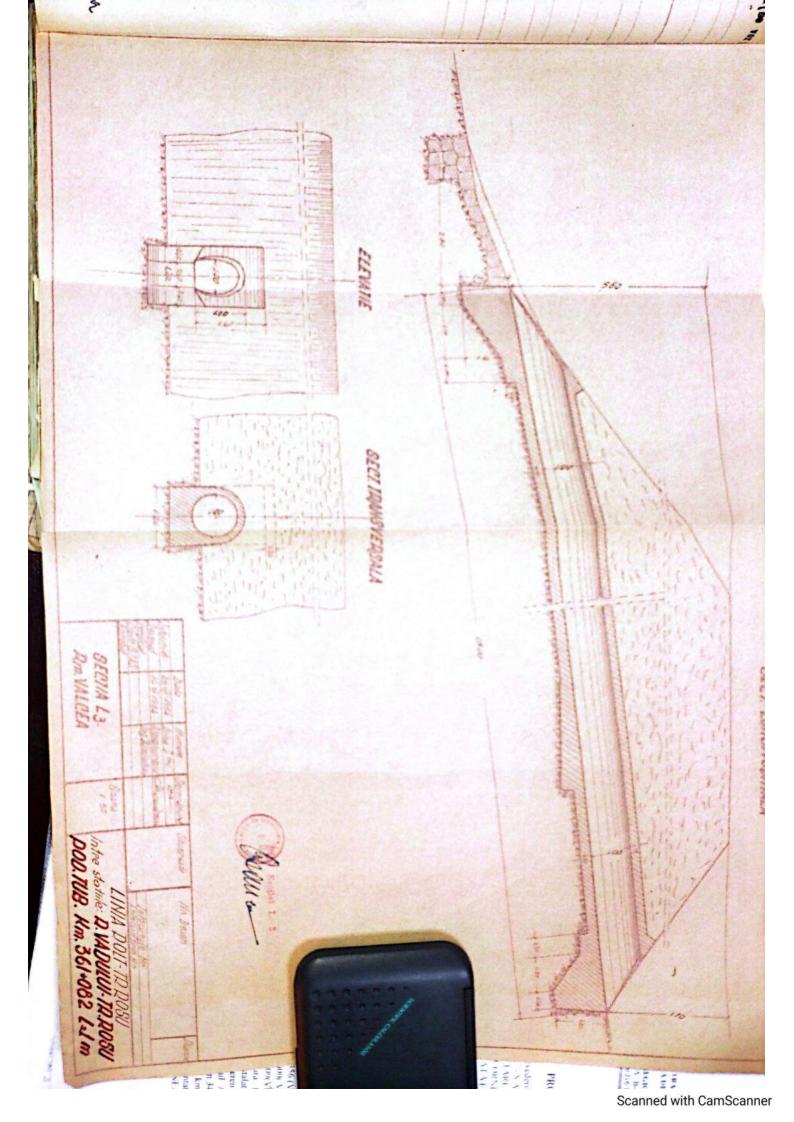

Model Nr 4

3147

Section - 3 Bertlone ALL STREAM AND YOUN PLATE, MANAGE PISA FODULUN Deputires will -3611082 1.50% steln P. OH- Tr. Rosu intro statille R. Wodeler Tr. Rose Polul podulat Dofinity BATELS GARACTERI Lu-Demobideres teoretici L -Im. 24-Louipe Lo 31-Longi coe total. Lt. 15m.V 4-Sisteral grivatior. Si-inditions libers out gr nai pipa le radier (even tral fundal vaii) Im. Ge-Grentstee si emprefete tablicrolut pe depobidert of totals 7 - Positia citi foti de gringile principale ei parti Horizontal Su-Positis anoi odului fata de sul maului Normal 92-roottle exet podelat in land Aliniament los-Foini operatolor de recain 110-Material-1, de constructio Beton. Mars Josprostratura b)infrastrates (onles, silo) 12-smul de constructio si unitates o petroctosza 1898

132-Mussirel limitler pe pod Una 142-Mussirel limitler pentre Gere este construit podel Una

18- Mpel si llor po pod 49 16- Folal si lungime a contrasivilor

17 - Mumirul si dimensionile traverselor speciale pe pod(ce vor datele de inlocuire 18 Hatura terenului de fundatie 191-Pericole de inundati inafuieri -T 20-Sparghe turi 21 -Ce lucrări de apărări există 22 Observatii VERSI y mor

| Sectin L 3 T. Vilcon                                                                                            |
|-----------------------------------------------------------------------------------------------------------------|
|                                                                                                                 |
| FISA-PODULUIN                                                                                                   |
| Depumiren vaii -                                                                                                |
| King 36/1230.50                                                                                                 |
| Linia Roll-Tr. Rosu                                                                                             |
| Intre statille R. Vadului - Tr. Rosu                                                                            |
|                                                                                                                 |
| Folul podului Definitiv                                                                                         |
| DATELE CARACTERISTICE                                                                                           |
| 1 Decobideres teoratici L -                                                                                     |
| 2Lumina Lu /m.                                                                                                  |
| 3Lungimen totală Lt. 10m. v                                                                                     |
| 4Sistemul grinzilor -                                                                                           |
|                                                                                                                 |
| 5Inălținea liberă sub grinzi pină la radier(eventual fundul văii)                                               |
| 6Greutatea si suprafata tabliemlui pe deschideri si totală                                                      |
| 7Pozitia căli fată de grinzile principale si pantă                                                              |
| Horizontal.                                                                                                     |
| 8Pozitia axei podului fată de axul raului                                                                       |
| Normal<br>9Pozitia axei podului, in plan, Q- 400m.                                                              |
| oFelul aparatelor de reazim                                                                                     |
|                                                                                                                 |
| a) suprestructure Beton                                                                                         |
| a) suprastructura Beton<br>b) infrastructura (oules, pile)                                                      |
| anul de constructie si unitates constructoare 1892                                                              |
| astrut de constructes pe anales constructes                                                                     |
| Numărul limiilor pe pod 2/na                                                                                    |
| h-Numarul liniilor per tru care este construit podul Una                                                        |
| W-Relul si lungime contresivilor.                                                                               |
| -Felul si lungime contresinilor.                                                                                |
| 0.                                                                                                              |
| The second se |
|                                                                                                                 |

172-Received et dies signile traverselor speciale po pod 102- obers toranglai de fundatio 193-Periode de incrdetti.nicieri 20. Sosspargheteri 212-40 leopart de eparari exista Libborro tii 11151111 Wine