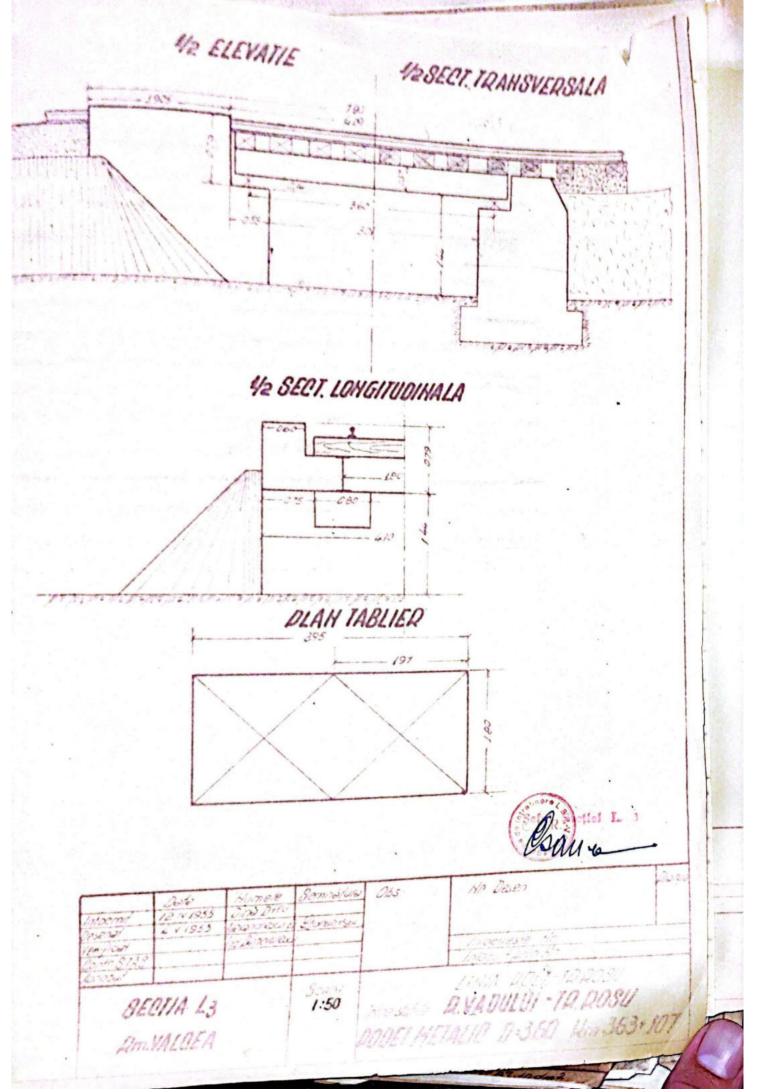

| Sectin L 3 T. Vilcon                                                                                            |
|-----------------------------------------------------------------------------------------------------------------|
|                                                                                                                 |
| FISA-PODULUIN                                                                                                   |
| Depumiren vaii -                                                                                                |
| King 36/1230.50                                                                                                 |
| Linia Roll-Tr. Rosu                                                                                             |
| Intre statille R. Vadului - Tr. Rosu                                                                            |
|                                                                                                                 |
| Folul podului Definitiv                                                                                         |
| DATELE CARACTERISTICE                                                                                           |
| 1 Decobideres teoratici L -                                                                                     |
| 2Lumina Lu /m.                                                                                                  |
| 3Lungimen totală Lt. 10m. v                                                                                     |
| 4Sistemul grinzilor -                                                                                           |
|                                                                                                                 |
| 5Inălținea liberă sub grinzi pină la radier(eventual fundul văii)                                               |
| 6Greutatea si suprafata tabliemlui pe deschideri si totală                                                      |
| 7Pozitia căli fată de grinzile principale si pantă                                                              |
| Horizontal.                                                                                                     |
| 8Pozitia axei podului fată de axul raului                                                                       |
| Normal<br>9Pozitia axei podului, in plan, Q- 400m.                                                              |
| oFelul aparatelor de reazim                                                                                     |
|                                                                                                                 |
| a) suprestructure Beton                                                                                         |
| a) suprastructura Beton<br>b) infrastructura (oules, pile)                                                      |
| anul de constructie si unitates constructoare 1892                                                              |
| astrut de constructes pe anales constructes                                                                     |
| Numărul limiilor pe pod 2/na                                                                                    |
| h-Numarul liniilor per tru care este construit podul Una                                                        |
| W-Relul si lungime contresivilor.                                                                               |
| -Felul si lungime contresinilor.                                                                                |
| 0.                                                                                                              |
| The second se |
|                                                                                                                 |

172-Received et dies signile traverselor speciale po pod 102- obers toranglai de fundatio 193-Periode de incrdetti.nicieri 20. Sosspargheteri 212-40 leopart de eparari exista Libborro tii 11151111 Wine