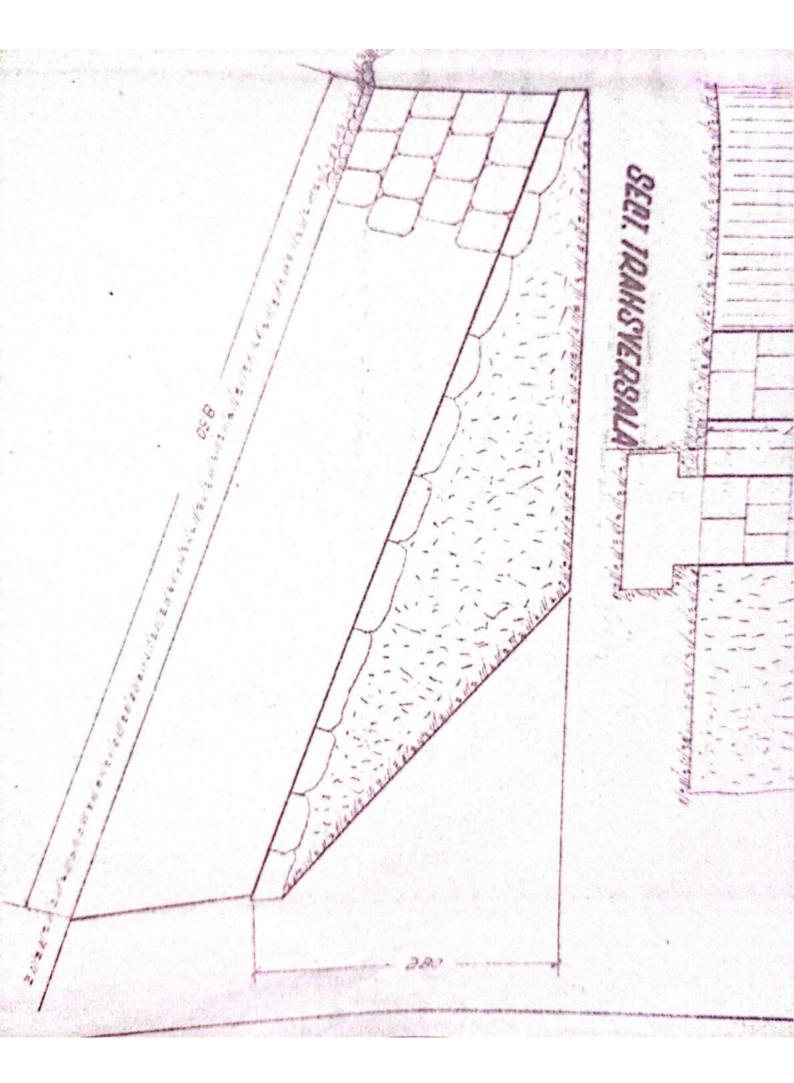

| Sectin L 3 T. Vilcon                                                                                            |
|-----------------------------------------------------------------------------------------------------------------|
|                                                                                                                 |
| FISA-PODULUIN                                                                                                   |
| Depumiren vaii -                                                                                                |
| King 36/1230.50                                                                                                 |
| Linia Roll-Tr. Rosu                                                                                             |
| Intre statille R. Vadului - Tr. Rosu                                                                            |
|                                                                                                                 |
| Folul podului Definitiv                                                                                         |
| DATELE CARACTERISTICE                                                                                           |
| 1 Decobideres teoratici L -                                                                                     |
| 2Lumina Lu /m.                                                                                                  |
| 3Lungimen totală Lt. 10m. v                                                                                     |
| 4Sistemul grinzilor -                                                                                           |
|                                                                                                                 |
| 5Inălținea liberă sub grinzi pină la radier(eventual fundul văii)                                               |
| 6Greutatea si suprafata tabliemlui pe deschideri si totală                                                      |
| 7Pozitia căli fată de grinzile principale si pantă                                                              |
| Horizontal.                                                                                                     |
| 8Pozitia axei podului fată de axul raului                                                                       |
| Normal<br>9Pozitia axei podului, in plan, Q- 400m.                                                              |
| oFelul aparatelor de reazim                                                                                     |
|                                                                                                                 |
| a) suprestructure Beton                                                                                         |
| a) suprastructura Beton<br>b) infrastructura (oules, pile)                                                      |
| anul de constructie si unitates constructoare 1892                                                              |
| astrut de constructes pe anales constructes                                                                     |
| Numărul limiilor pe pod 2/na                                                                                    |
| h-Numarul liniilor per tru care este construit podul Una                                                        |
| W-Relul si lungime contresivilor.                                                                               |
| -Felul si lungime contresinilor.                                                                                |
| 0.                                                                                                              |
| The second se |
|                                                                                                                 |