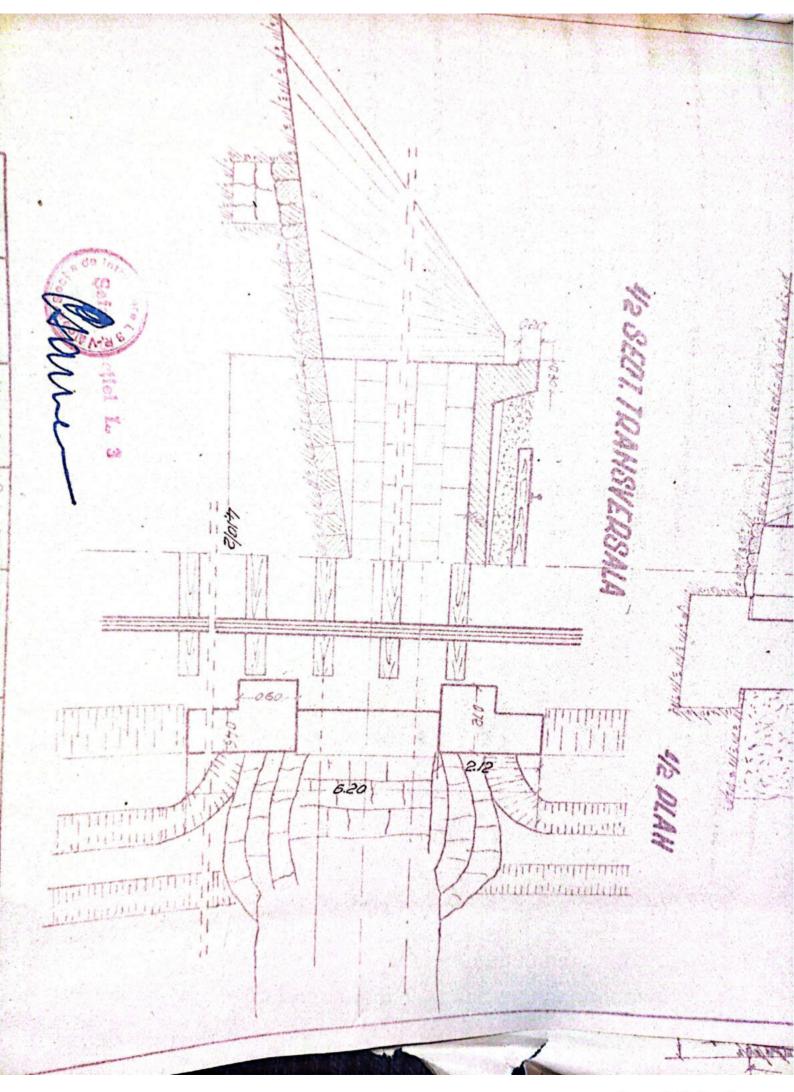

| Sectin L 3 T. Vilcon                                                                                            |
|-----------------------------------------------------------------------------------------------------------------|
|                                                                                                                 |
| FISA-PODULUIN                                                                                                   |
| Depumiren vaii -                                                                                                |
| King 36/1230.50                                                                                                 |
| Linia Roll-Tr. Rosu                                                                                             |
| Intre statille R. Vadului - Tr. Rosu                                                                            |
|                                                                                                                 |
| Folul podului Definitiv                                                                                         |
| DATELE CARACTERISTICE                                                                                           |
| 1 Decobideres teoratici L -                                                                                     |
| 2Lumina Lu /m.                                                                                                  |
| 3Lungimen totală Lt. 10m. v                                                                                     |
| 4Sistemul grinzilor -                                                                                           |
|                                                                                                                 |
| 5Inălținea liberă sub grinzi pină la radier(eventual fundul văii)                                               |
| 6Greutatea si suprafata tabliemlui pe deschideri si totală                                                      |
| 7Pozitia căli fată de grinzile principale si pantă                                                              |
| Horizontal.                                                                                                     |
| 8Pozitia axei podului fată de axul raului                                                                       |
| Normal<br>9Pozitia axei podului, in plan, Q- 400m.                                                              |
| oFelul aparatelor de reazim                                                                                     |
|                                                                                                                 |
| a) suprestructure Beton                                                                                         |
| a) suprastructura Beton<br>b) infrastructura (oules, pile)                                                      |
| anul de constructie si unitates constructoare 1892                                                              |
| astrut de constructes pe anales constructes                                                                     |
| Numărul limiilor pe pod 2/na                                                                                    |
| h-Numarul liniilor per tru care este construit podul Una                                                        |
| W-Relul si lungime contresivilor.                                                                               |
| -Felul si lungime contresinilor.                                                                                |
| 0.                                                                                                              |
| The second se |
|                                                                                                                 |

Model Nr 4

3147

Section - 3 Bertlone ALL STREAM AND YOUN PLATE, MANAGE PISA FODULUN Deputires will -3611082 1.50% steln P. OH- Tr. Rosu intro statille R. Wodeler Tr. Rose Polul podulat Dofinity BATELS GARACTERI Lu-Demobideres teoretici L -Im. 24-Louipe Lo 31-Longi coe total. Lt. 15m.V 4-Sisteral grivatior. Si-inditions libers out gr nai pipa le radier (even tral fundal vaii) Im. Ge-Grentstee si emprefete tablicrolut pe depobidert of totals 7 - Positia citi foti de gringile principale ei parti Horizontal Su-Positis anoi odului fata de sul maului Normal 92-roottle exet podelat in land Aliniament los-Foini operatolor de recain 110-Material-1, de constructio Beton. Mars Josprostratura b)infrastrates (onles, silo) 12-smul de constructio si unitates o petroctosza 1898