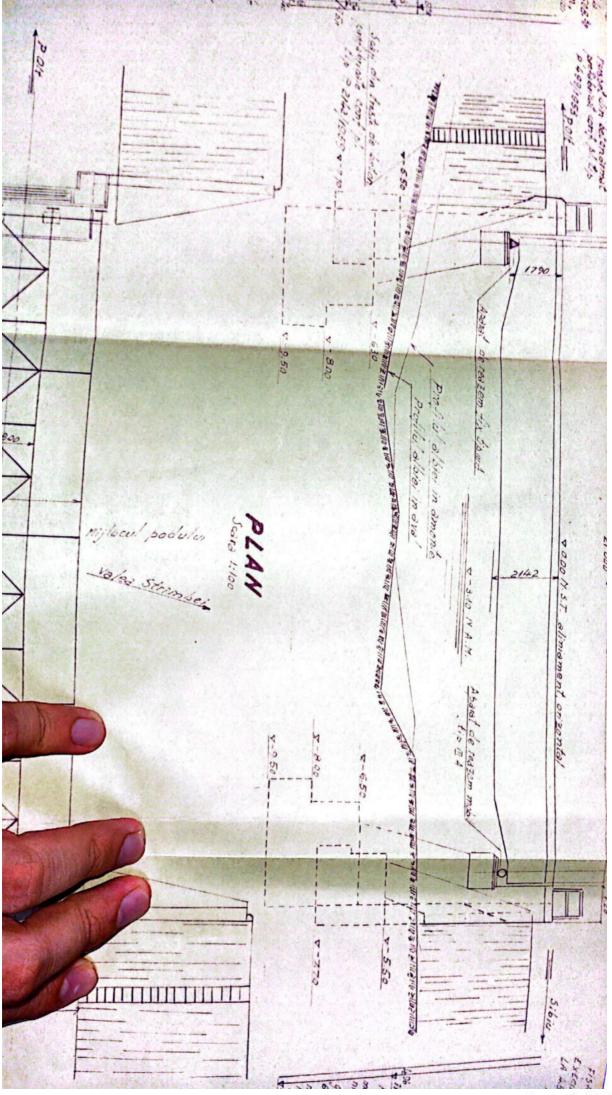

Model Nr 4

3147

Section - 3 Bertlone ALL STREAM AND YOUN PLATE, MANAGE PISA FODULUN Deputires will -3611082 1.50% steln P. OH- Tr. Rosu intro statille R. Wodeler Tr. Rose Polul podulat Dofinity BATELS GARACTERI Lu-Demobideres teoretici L -Im. 24-Louipe Lo 31-Longi coe total. Lt. 15m.V 4-Sisteral grivatior. Si-inditions libers out gr nai pipa le radier (even tral fundal vaii) Im. Ge-Grentstee si emprefete tablicrolut pe depobidert of totals 7 - Positia citi foti de gringile principale ei parti Horizontal Su-Positis anoi odului fata de sul maului Normal 92-roottle exet podelat in land Aliniament los-Foini operatolor de recain 110-Material-1, de constructio Beton. Mars Josprostratura b)infrastrates (onles, silo) 12-smul de constructio si unitates o petroctosza 1898

| Sectin L 3 T. Vilcon                                                                                            |
|-----------------------------------------------------------------------------------------------------------------|
|                                                                                                                 |
| FISA-PODULUIN                                                                                                   |
| Depumiren vaii -                                                                                                |
| King 36/1230.50                                                                                                 |
| Linia Roll-Tr. Rosu                                                                                             |
| Intre statille R. Vadului - Tr. Rosu                                                                            |
|                                                                                                                 |
| Folul podului Definitiv                                                                                         |
| DATELE CARACTERISTICE                                                                                           |
| 1 Decobideres teoratici L -                                                                                     |
| 2Lumina Lu /m.                                                                                                  |
| 3Lungimen totală Lt. 10m. v                                                                                     |
| 4Sistemul grinzilor -                                                                                           |
|                                                                                                                 |
| 5Inălținea liberă sub grinzi pină la radier(eventual fundul văii)                                               |
| 6Greutatea si suprafata tabliemlui pe deschideri si totală                                                      |
| 7Pozitia căli fată de grinzile principale si pantă                                                              |
| Horizontal.                                                                                                     |
| 8Pozitia axei podului fată de axul raului                                                                       |
| Normal<br>9Pozitia axei podului, in plan, Q- 400m.                                                              |
| oFelul aparatelor de reazim                                                                                     |
|                                                                                                                 |
| a) suprestructure Beton                                                                                         |
| a) suprastructura Beton<br>b) infrastructura (oules, pile)                                                      |
| anul de constructie si unitates constructoare 1892                                                              |
| astrut de constructes pe anales constructes                                                                     |
| Numărul limiilor pe pod 2/na                                                                                    |
| h-Numarul liniilor per tru care este construit podul Una                                                        |
| W-Relul si lungime contresivilor.                                                                               |
| -Felul si lungime contresinilor.                                                                                |
| 0.                                                                                                              |
| The second se |
|                                                                                                                 |