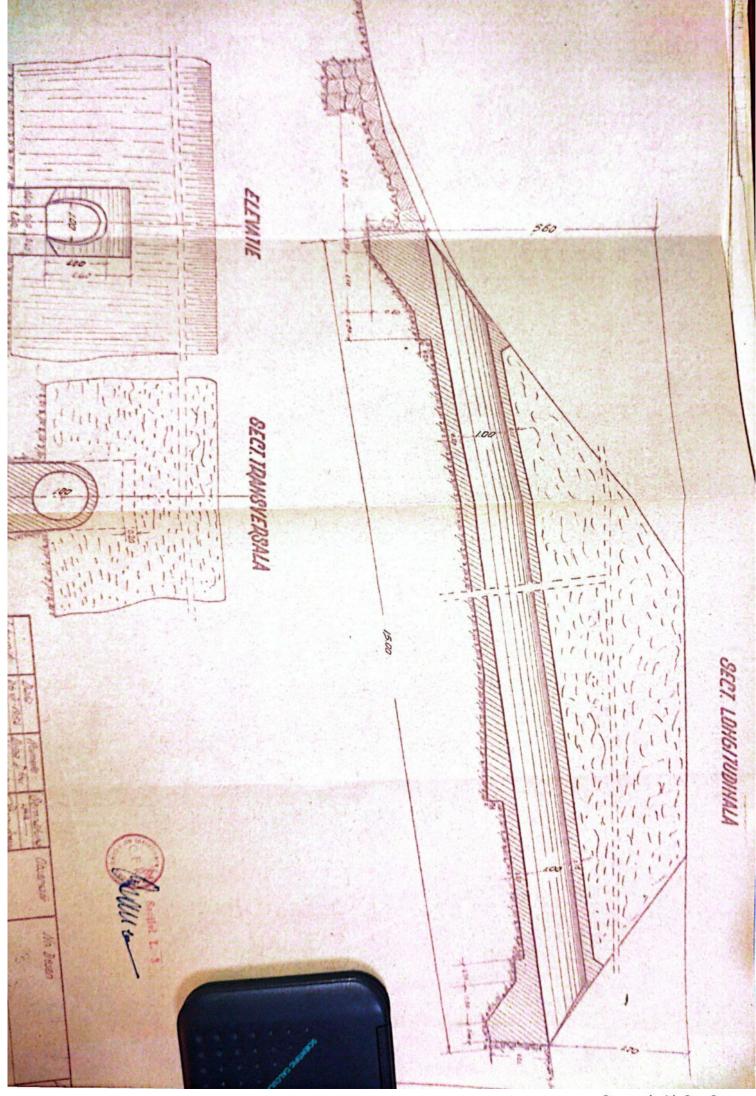

Model Nr 4

3147

Section - 3 Bertlone ALL STREAM AND YOUN PLATE, MANAGE PISA FODULUN Deputires will -3611082 1.50% steln P. OH- Tr. Rosu intro statille R. Wodeler Tr. Rose Polul podulat Dofinity BATELS GARACTERI Lu-Demobideres teoretici L -Im. 24-Louipe Lo 31-Longi coe total. Lt. 15m.V 4-Sisteral grivatior. Si-inditions libers out gr nai pipa le radier (even tral fundal vaii) Im. Ge-Grentstee si emprefete tablicrolut pe depobidert of totals 7 - Positia citi foti de gringile principale ei parti Horizontal Su-Positis anoi odului fata de sul maului Normal 92-roottle exet podelat in land Aliniament los-Foini operatolor de recain 110-Material-1, de constructio Beton. Mars Josprostratura b)infrastrates (onles, silo) 12-smul de constructio si unitates o petroctosza 1898

132-Mussirel limitler pe pod Una 142-Mussirel limitler pentre Gere este construit podel Una

18- Mpel si llor po pod 49 16- Folal si lungime a contrasivilor

17 - Mumirul si dimensionile traverselor speciale pe pod(ce vor datele de inlocuire 18 Hatura terenului de fundatie 191-Pericole de inundati inafuieri -T 20-Sparghe turi 21 -Ce lucrări de apărări există 22 Observatii VERSI y mor

| Sectin L 3 T. Vilcon                                                                                            |
|-----------------------------------------------------------------------------------------------------------------|
|                                                                                                                 |
| FISA-PODULUIN                                                                                                   |
| Depumiren vaii -                                                                                                |
| King 36/1230.50                                                                                                 |
| Linia Roll-Tr. Rosu                                                                                             |
| Intre statille R. Vadului - Tr. Rosu                                                                            |
|                                                                                                                 |
| Folul podului Definitiv                                                                                         |
| DATELE CARACTERISTICE                                                                                           |
| 1 Decobideres teoratici L -                                                                                     |
| 2Lumina Lu /m.                                                                                                  |
| 3Lungimen totală Lt. 10m. v                                                                                     |
| 4Sistemul grinzilor -                                                                                           |
|                                                                                                                 |
| 5Inălținea liberă sub grinzi pină la radier(eventual fundul văii)                                               |
| 6Greutatea si suprafata tabliemlui pe deschideri si totală                                                      |
| 7Pozitia căli fată de grinzile principale si pantă                                                              |
| Horizontal.                                                                                                     |
| 8Pozitia axei podului fată de axul raului                                                                       |
| Normal<br>9Pozitia axei podului, in plan, Q- 400m.                                                              |
| oFelul aparatelor de reazim                                                                                     |
|                                                                                                                 |
| a) suprestructure Beton                                                                                         |
| a) suprastructura Beton<br>b) infrastructura (oules, pile)                                                      |
| anul de constructie si unitates constructoare 1892                                                              |
| astrut de constructes pe anales constructes                                                                     |
| Numărul limiilor pe pod 2/na                                                                                    |
| h-Numarul liniilor per tru care este construit podul Una                                                        |
| W-Relul si lungime contresivilor.                                                                               |
| -Felul si lungime contresinilor.                                                                                |
| 0.                                                                                                              |
| The second se |
|                                                                                                                 |

172-Received et dies signile traverselor speciale po pod 102- obers toranglai de fundatio 193-Periode de incrdetti.nicieri 20. Sosspargheteri 212-40 leopart de eparari exista Libborro tii 11151111 Wine