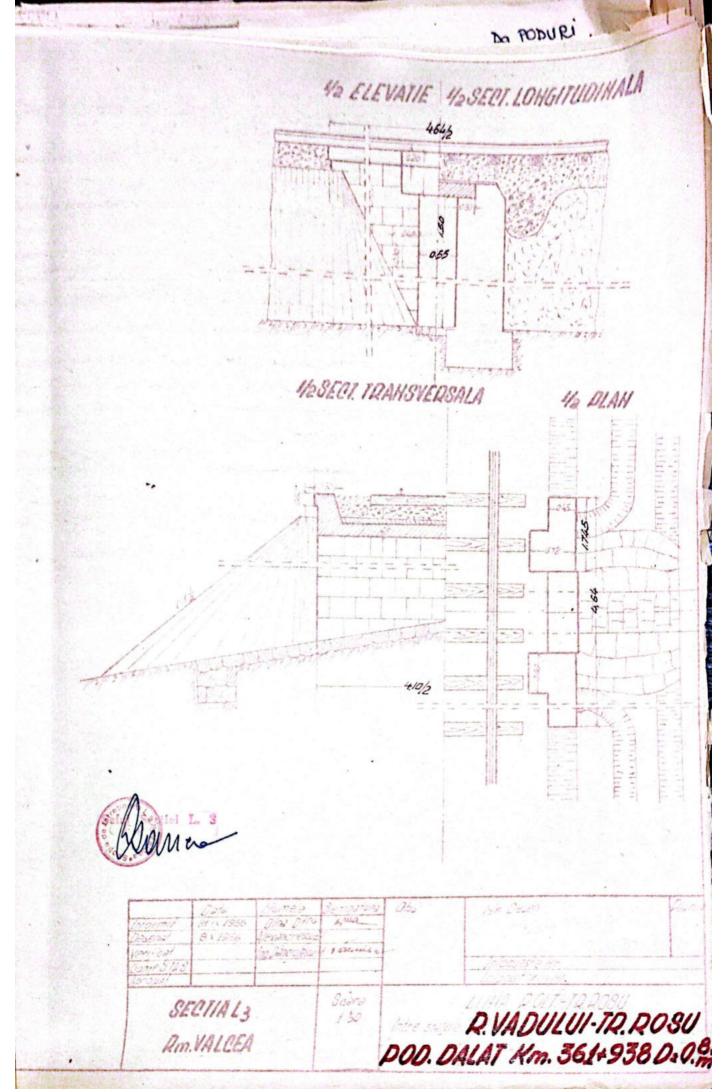

| Sectin L 3 T. Vilcon                                                                                            |
|-----------------------------------------------------------------------------------------------------------------|
|                                                                                                                 |
| FISA-PODULUIN                                                                                                   |
| Depumiren vaii -                                                                                                |
| King 36/1230.50                                                                                                 |
| Linia Roll-Tr. Rosu                                                                                             |
| Intre statille R. Vadului - Tr. Rosu                                                                            |
|                                                                                                                 |
| Folul podului Definitiv                                                                                         |
| DATELE CARACTERISTICE                                                                                           |
| 1 Decobideres teoratici L -                                                                                     |
| 2Lumina Lu /m.                                                                                                  |
| 3Lungimen totală Lt. 10m. v                                                                                     |
| 4Sistemul grinzilor -                                                                                           |
|                                                                                                                 |
| 5Inălținea liberă sub grinzi pină la radier(eventual fundul văii)                                               |
| 6Greutatea si suprafata tabliemlui pe deschideri si totală                                                      |
| 7Pozitia căli fată de grinzile principale si pantă                                                              |
| Horizontal.                                                                                                     |
| 8Pozitia axei podului fată de axul raului                                                                       |
| Normal<br>9Pozitia axei podului, in plan, Q- 400m.                                                              |
| oFelul aparatelor de reazim                                                                                     |
|                                                                                                                 |
| a) suprestructure Beton                                                                                         |
| a) suprastructura Beton<br>b) infrastructura (oules, pile)                                                      |
| anul de constructie si unitates constructoare 1892                                                              |
| astrut de constructes pe anales constructes                                                                     |
| Numărul limiilor pe pod 2/na                                                                                    |
| h-Numarul liniilor per tru care este construit podul Una                                                        |
| W-Relul si lungime contresivilor.                                                                               |
| -Felul si lungime contresinilor.                                                                                |
| 0.                                                                                                              |
| The second se |
|                                                                                                                 |