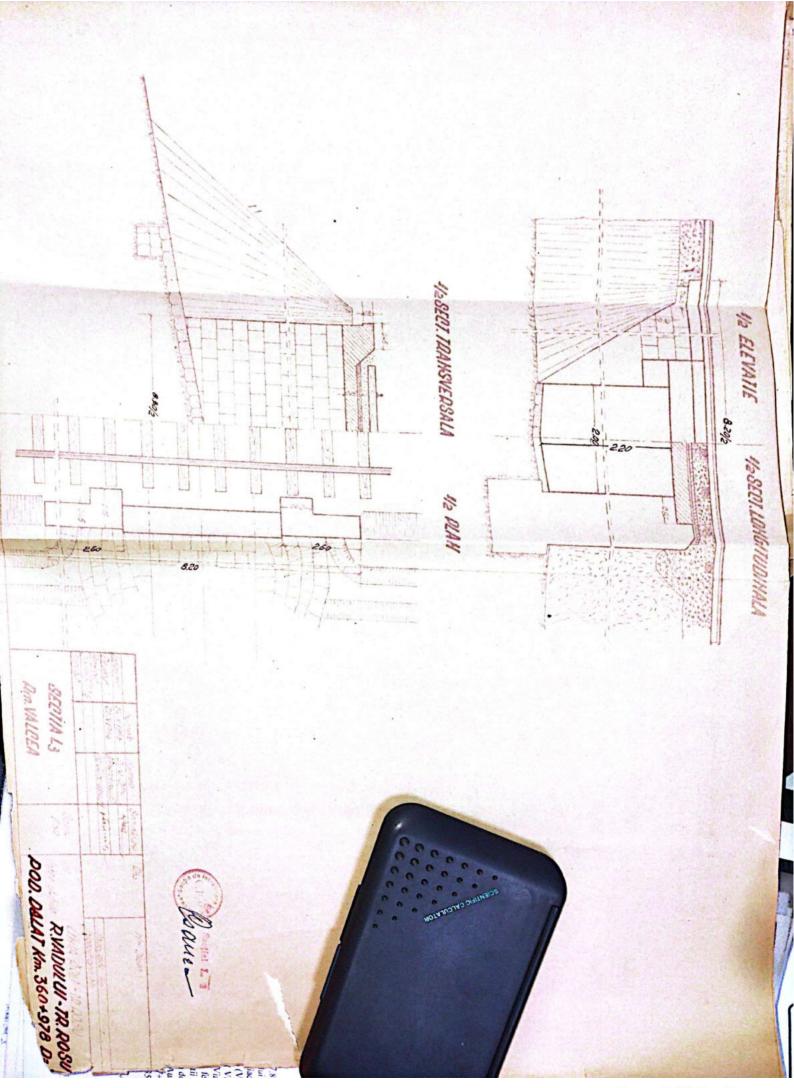

Model Nr 4

3147

Section - 3 Bertlone ALL STREAM AND YOUN PLATE, MANAGE PISA FODULUN Deputires will -3611082 1.50% steln P. OH- Tr. Rosu intro statille R. Wodeler Tr. Rose Polul podulat Dofinity BATELS GARACTERI Lu-Demobideres teoretici L -Im. 24-Louipe Lo 31-Longi coe total. Lt. 15m.V 4-Sisteral grivatior. Si-inditions libers out gr nai pipa le radier (even tral fundal vaii) Im. Ge-Grentstee si emprefete tablicrolut pe depobidert of totals 7 - Positia citi foti de gringile principale ei parti Horizontal Su-Positis anoi odului fata de sul maului Normal 92-roottle exet podelat in land Aliniament los-Foini operatolor de recain 110-Material-1, de constructio Beton. Mars Josprostratura b)infrastrates (onles, silo) 12-smul de constructio si unitates o petroctosza 1898

132-Mussirel limitler pe pod Una 142-Mussirel limitler pentre Gere este construit podel Una

18- Mpel si llor po pod 49 16- Folal si lungime a contrasivilor

17 - Mumirul si dimensionile traverselor speciale pe pod(ce vor datele de inlocuire 18 Hatura terenului de fundatie 191-Pericole de inundati inafuieri -T 20-Sparghe turi 21 -Ce lucrări de apărări există 22 Observatii VERSI y mor

| Sectin L 3 T. Vilcon                                                                                            |
|-----------------------------------------------------------------------------------------------------------------|
|                                                                                                                 |
| FISA-PODULUIN                                                                                                   |
| Depumiren vaii -                                                                                                |
| King 36/1230.50                                                                                                 |
| Linia Roll-Tr. Rosu                                                                                             |
| Intre statille R. Vadului - Tr. Rosu                                                                            |
|                                                                                                                 |
| Folul podului Definitiv                                                                                         |
| DATELE CARACTERISTICE                                                                                           |
| 1 Decobideres teoratici L -                                                                                     |
| 2Lumina Lu /m.                                                                                                  |
| 3Lungimen totală Lt. 10m. v                                                                                     |
| 4Sistemul grinzilor -                                                                                           |
|                                                                                                                 |
| 5Inălținea liberă sub grinzi pină la radier(eventual fundul văii)                                               |
| 6Greutatea si suprafata tabliemlui pe deschideri si totală                                                      |
| 7Pozitia căli fată de grinzile principale si pantă                                                              |
| Horizontal.                                                                                                     |
| 8Pozitia axei podului fată de axul raului                                                                       |
| Normal<br>9Pozitia axei podului, in plan, Q- 400m.                                                              |
| oFelul aparatelor de reazim                                                                                     |
|                                                                                                                 |
| a) suprestructure Beton                                                                                         |
| a) suprastructura Beton<br>b) infrastructura (oules, pile)                                                      |
| anul de constructie si unitates constructoare 1892                                                              |
| astrut de constructes pe anales constructes                                                                     |
| Numărul limiilor pe pod 2/na                                                                                    |
| h-Numarul liniilor per tru care este construit podul Una                                                        |
| W-Relul si lungime contresivilor.                                                                               |
| -Felul si lungime contresinilor.                                                                                |
| 0.                                                                                                              |
| The second se |
|                                                                                                                 |

172-Received et dies signile traverselor speciale po pod 102- obers toranglai de fundatio 193-Periode de incrdetti.nicieri 20. Sosspargheteri 212-40 leopart de eparari exista Libborro tii 11151111 Wine