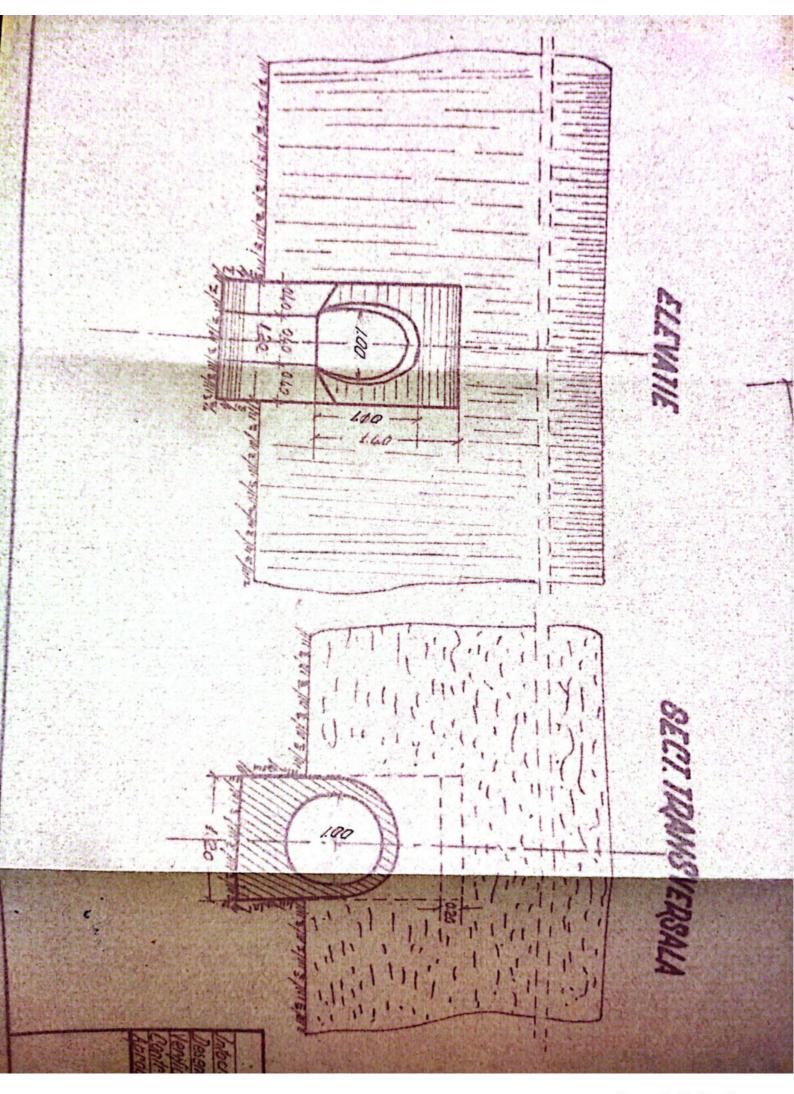

| Sectin L 3 T. Vilcon                                                                                            |
|-----------------------------------------------------------------------------------------------------------------|
|                                                                                                                 |
| FISA-PODULUIN                                                                                                   |
| Depumiren vaii -                                                                                                |
| King 36/1230.50                                                                                                 |
| Linia Roll-Tr. Rosu                                                                                             |
| Intre statille R. Vadului - Tr. Rosu                                                                            |
|                                                                                                                 |
| Folul podului Definitiv                                                                                         |
| DATELE CARACTERISTICE                                                                                           |
| 1 Decobideres teoratici L -                                                                                     |
| 2Lumina Lu /m.                                                                                                  |
| 3Lungimen totală Lt. 10m. v                                                                                     |
| 4Sistemul grinzilor -                                                                                           |
|                                                                                                                 |
| 5Inălținea liberă sub grinzi pină la radier(eventual fundul văii)                                               |
| 6Greutatea si suprafata tabliemlui pe deschideri si totală                                                      |
| 7Pozitia căli fată de grinzile principale si pantă                                                              |
| Horizontal.                                                                                                     |
| 8Pozitia axei podului fată de axul raului                                                                       |
| Normal<br>9Pozitia axei podului, in plan, Q- 400m.                                                              |
| oFelul aparatelor de reazim                                                                                     |
|                                                                                                                 |
| a) suprestructure Beton                                                                                         |
| a) suprastructura Beton<br>b) infrastructura (oules, pile)                                                      |
| anul de constructie si unitates constructoare 1892                                                              |
| astrut de constructes pe anales constructes                                                                     |
| Numărul limiilor pe pod 2/na                                                                                    |
| h-Numarul liniilor per tru care este construit podul Una                                                        |
| W-Relul si lungime contresivilor.                                                                               |
| -Felul si lungime contresinilor.                                                                                |
| 0.                                                                                                              |
| The second se |
|                                                                                                                 |