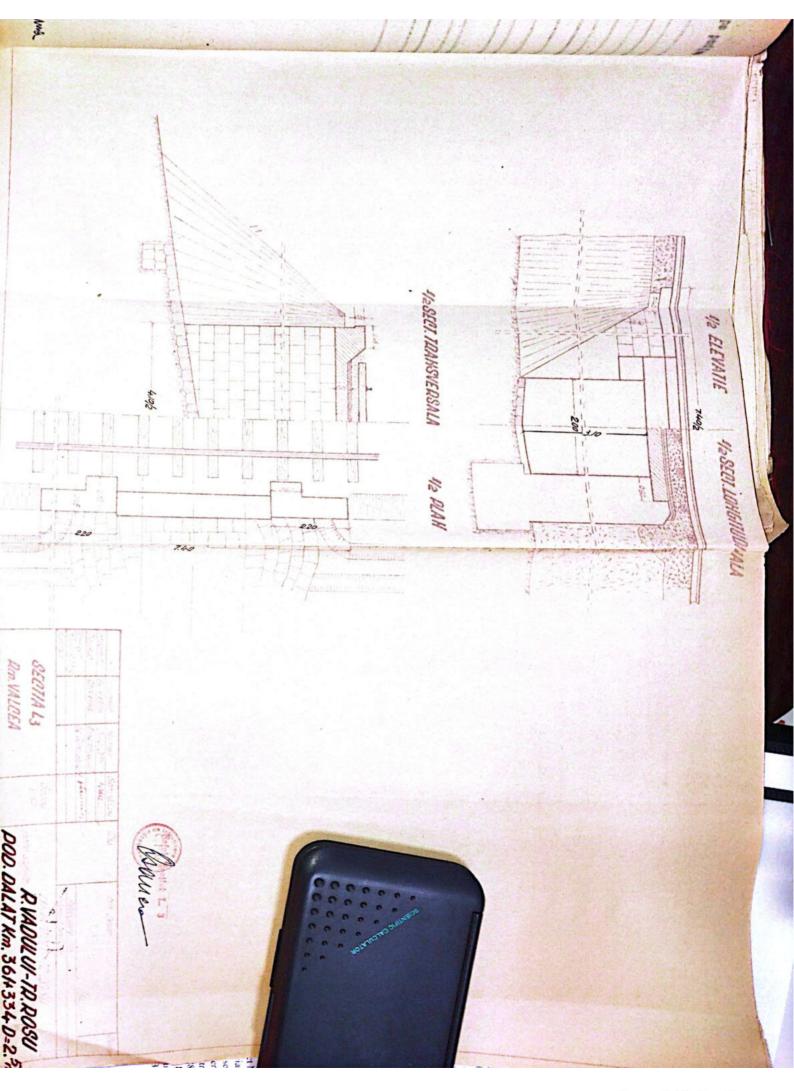

| Sectin L 3 T. Vilcon                                                                                            |
|-----------------------------------------------------------------------------------------------------------------|
|                                                                                                                 |
| FISA-PODULUIN                                                                                                   |
| Depumiren vaii -                                                                                                |
| King 36/1230.50                                                                                                 |
| Linia Roll-Tr. Rosu                                                                                             |
| Intre statille R. Vadului - Tr. Rosu                                                                            |
|                                                                                                                 |
| Folul podului Definitiv                                                                                         |
| DATELE CARACTERISTICE                                                                                           |
| 1 Decobideres teoratici L -                                                                                     |
| 2Lumina Lu /m.                                                                                                  |
| 3Lungimen totală Lt. 10m. v                                                                                     |
| 4Sistemul grinzilor -                                                                                           |
|                                                                                                                 |
| 5Inălținea liberă sub grinzi pină la radier(eventual fundul văii)                                               |
| 6Greutatea si suprafata tabliemlui pe deschideri si totală                                                      |
| 7Pozitia căli fată de grinzile principale si pantă                                                              |
| Horizontal.                                                                                                     |
| 8Pozitia axei podului fată de axul raului                                                                       |
| Normal<br>9Pozitia axei podului, in plan, Q- 400m.                                                              |
| oFelul aparatelor de reazim                                                                                     |
|                                                                                                                 |
| a) suprestructure Beton                                                                                         |
| a) suprastructura Beton<br>b) infrastructura (oules, pile)                                                      |
| anul de constructie si unitates constructoare 1892                                                              |
| astrut de constructes pe anales constructes                                                                     |
| Numărul limiilor pe pod 2/na                                                                                    |
| h-Numarul liniilor per tru care este construit podul Una                                                        |
| W-Relul si lungime contresivilor.                                                                               |
| -Felul si lungime contresinilor.                                                                                |
| 0.                                                                                                              |
| The second se |
|                                                                                                                 |