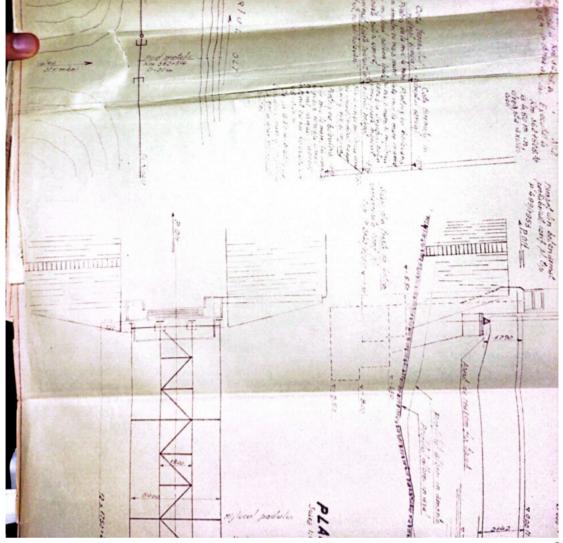

Model Nr 4

3147

Section - 3 Bertlone ALL STREAM AND YOUN PLATE, MANAGE PISA FODULUN Deputires will -3611082 1.50% steln P. OH- Tr. Rosu intro statille R. Wodeler Tr. Rose Polul podulat Dofinity BATELS GARACTERI Lu-Demobideres teoretici L -Im. 24-Louipe Lo 31-Longi coe total. Lt. 15m.V 4-Sisteral grivatior. Si-inditions libers out gr nai pipa le radier (even tral fundal vaii) Im. Ge-Grentstee si emprefete tablicrolut pe depobidert of totals 7 - Positia citi foti de gringile principale ei parti Horizontal Su-Positis anoi odului fata de sul maului Normal 92-roottle exet podelat in land Aliniament los-Foini operatolor de recain 110-Material-1, de constructio Beton. Mars Josprostratura b)infrastrates (onles, silo) 12-smul de constructio si unitates o petroctosza 1898

| Sectin L 3 T. Vilcon                                                                                            |
|-----------------------------------------------------------------------------------------------------------------|
|                                                                                                                 |
| FISA-PODULUIN                                                                                                   |
| Depumiren vaii -                                                                                                |
| King 36/1230.50                                                                                                 |
| Linia Roll-Tr. Rosu                                                                                             |
| Intre statille R. Vadului - Tr. Rosu                                                                            |
|                                                                                                                 |
| Folul podului Definitiv                                                                                         |
| DATELE CARACTERISTICE                                                                                           |
| 1 Decobideres teoratici L -                                                                                     |
| 2Lumina Lu /m.                                                                                                  |
| 3Lungimen totală Lt. 10m. v                                                                                     |
| 4Sistemul grinzilor -                                                                                           |
|                                                                                                                 |
| 5Inălținea liberă sub grinzi pină la radier(eventual fundul văii)                                               |
| 6Greutatea si suprafata tabliemlui pe deschideri si totală                                                      |
| 7Pozitia căli fată de grinzile principale si pantă                                                              |
| Horizontal.                                                                                                     |
| 8Pozitia axei podului fată de axul raului                                                                       |
| Normal<br>9Pozitia axei podului, in plan, Q- 400m.                                                              |
| oFelul aparatelor de reazim                                                                                     |
|                                                                                                                 |
| a) suprestructure Beton                                                                                         |
| a) suprastructura Beton<br>b) infrastructura (oules, pile)                                                      |
| anul de constructie si unitates constructoare 1892                                                              |
| astrut de constructes pe anales constructes                                                                     |
| Numărul limiilor pe pod 2/na                                                                                    |
| h-Numarul liniilor per tru care este construit podul Una                                                        |
| W-Relul si lungime contresivilor.                                                                               |
| -Felul si lungime contresinilor.                                                                                |
| 0.                                                                                                              |
| The second se |
|                                                                                                                 |