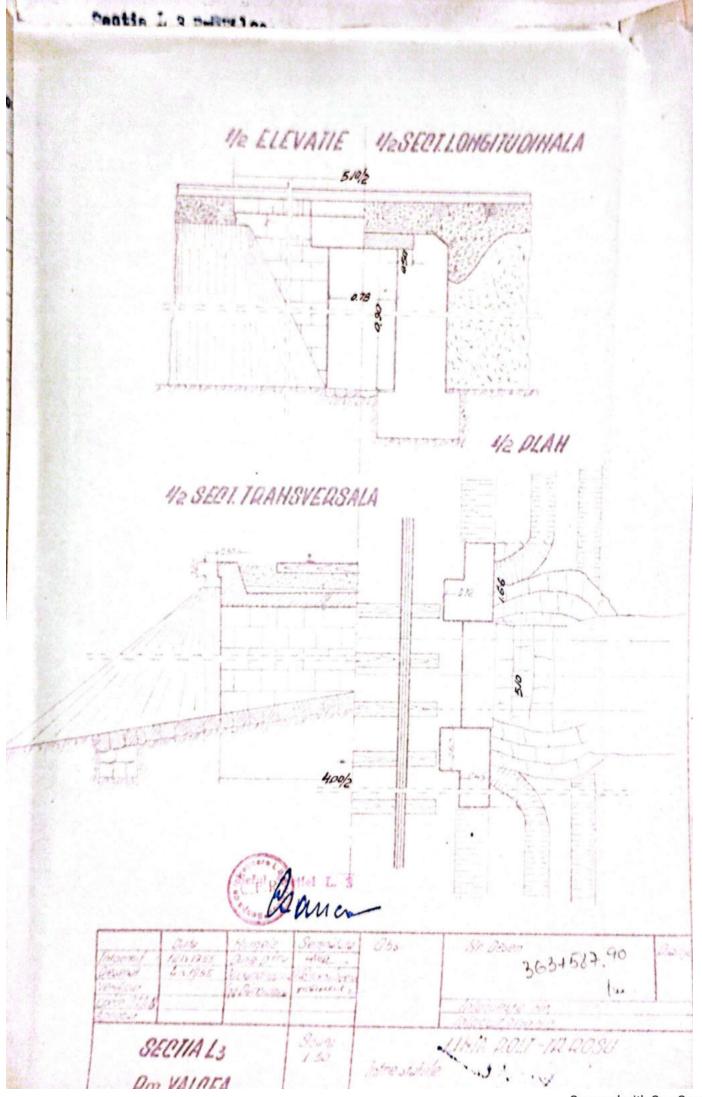

| Sectin L 3 T. Vilcon                                                                                            |
|-----------------------------------------------------------------------------------------------------------------|
|                                                                                                                 |
| FISA-PODULUIN                                                                                                   |
| Depumiren vaii -                                                                                                |
| King 36/1230.50                                                                                                 |
| Linia Roll-Tr. Rosu                                                                                             |
| Intre statille R. Vadului - Tr. Rosu                                                                            |
|                                                                                                                 |
| Folul podului Definitiv                                                                                         |
| DATELE CARACTERISTICE                                                                                           |
| 1 Decobideres teoratici L -                                                                                     |
| 2Lumina Lu /m.                                                                                                  |
| 3Lungimen totală Lt. 10m. v                                                                                     |
| 4Sistemul grinzilor -                                                                                           |
|                                                                                                                 |
| 5Inălținea liberă sub grinzi pină la radier(eventual fundul văii)                                               |
| 6Greutatea si suprafata tabliemlui pe deschideri si totală                                                      |
| 7Pozitia căli fată de grinzile principale si pantă                                                              |
| Horizontal.                                                                                                     |
| 8Pozitia axei podului fată de axul raului                                                                       |
| Normal<br>9Pozitia axei podului, in plan, Q- 400m.                                                              |
| oFelul aparatelor de reazim                                                                                     |
|                                                                                                                 |
| a) suprestructure Beton                                                                                         |
| a) suprastructura Beton<br>b) infrastructura (oules, pile)                                                      |
| anul de constructie si unitates constructoare 1892                                                              |
| astrut de constructes pe anales constructes                                                                     |
| Numărul limiilor pe pod 2/na                                                                                    |
| h-Numarul liniilor per tru care este construit podul Una                                                        |
| W-Relul si lungime contresivilor.                                                                               |
| -Felul si lungime contresinilor.                                                                                |
| 0.                                                                                                              |
| The second se |
|                                                                                                                 |