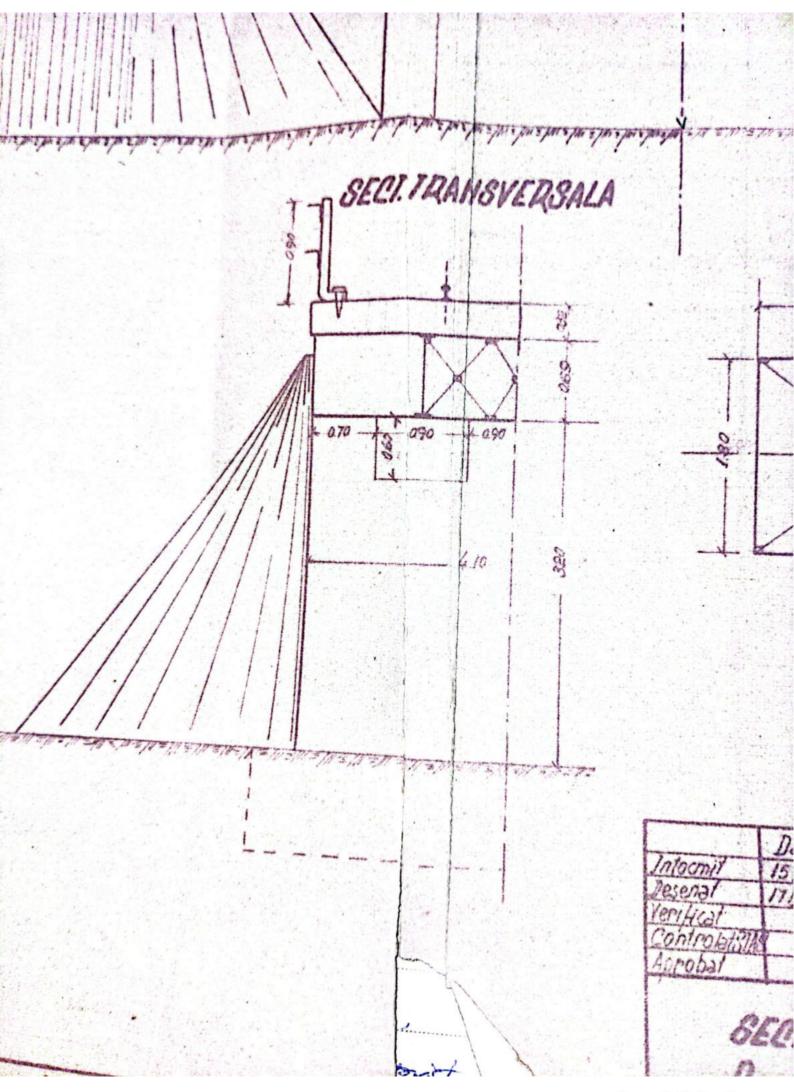

| Sectin L 3 T. Vilcon                                                                                            |
|-----------------------------------------------------------------------------------------------------------------|
|                                                                                                                 |
| FISA-PODULUIN                                                                                                   |
| Depumiren vaii -                                                                                                |
| King 36/1230.50                                                                                                 |
| Linia Roll-Tr. Rosu                                                                                             |
| Intre statille R. Vadului - Tr. Rosu                                                                            |
|                                                                                                                 |
| Folul podului Definitiv                                                                                         |
| DATELE CARACTERISTICE                                                                                           |
| 1 Decobideres teoratici L -                                                                                     |
| 2Lumina Lu /m.                                                                                                  |
| 3Lungimen totală Lt. 10m. v                                                                                     |
| 4Sistemul grinzilor -                                                                                           |
|                                                                                                                 |
| 5Inălținea liberă sub grinzi pină la radier(eventual fundul văii)                                               |
| 6Greutatea si suprafata tabliemlui pe deschideri si totală                                                      |
| 7Pozitia căli fată de grinzile principale si pantă                                                              |
| Horizontal.                                                                                                     |
| 8Pozitia axei podului fată de axul raului                                                                       |
| Normal<br>9Pozitia axei podului, in plan, Q- 400m.                                                              |
| oFelul aparatelor de reazim                                                                                     |
|                                                                                                                 |
| a) suprestructure Beton                                                                                         |
| a) suprastructura Beton<br>b) infrastructura (oules, pile)                                                      |
| anul de constructie si unitates constructoare 1892                                                              |
| astrut de constructes pe anales constructes                                                                     |
| Numărul limiilor pe pod 2/na                                                                                    |
| h-Numarul liniilor per tru care este construit podul Una                                                        |
| W-Relul si lungime contresivilor.                                                                               |
| -Felul si lungime contresinilor.                                                                                |
| 0.                                                                                                              |
| The second se |
|                                                                                                                 |

Scanned with CamScanner

WE LO 2022 SPE 26 47 - 1954 Data 14 1 1954 AJELAN 50 Dina Dire Numele (Brandresu) Chick and a Scara 1:50 Provingional and Observation DOD. TUB. Km. 361-230 All to No. Desen 141

Scanned with CamScanner