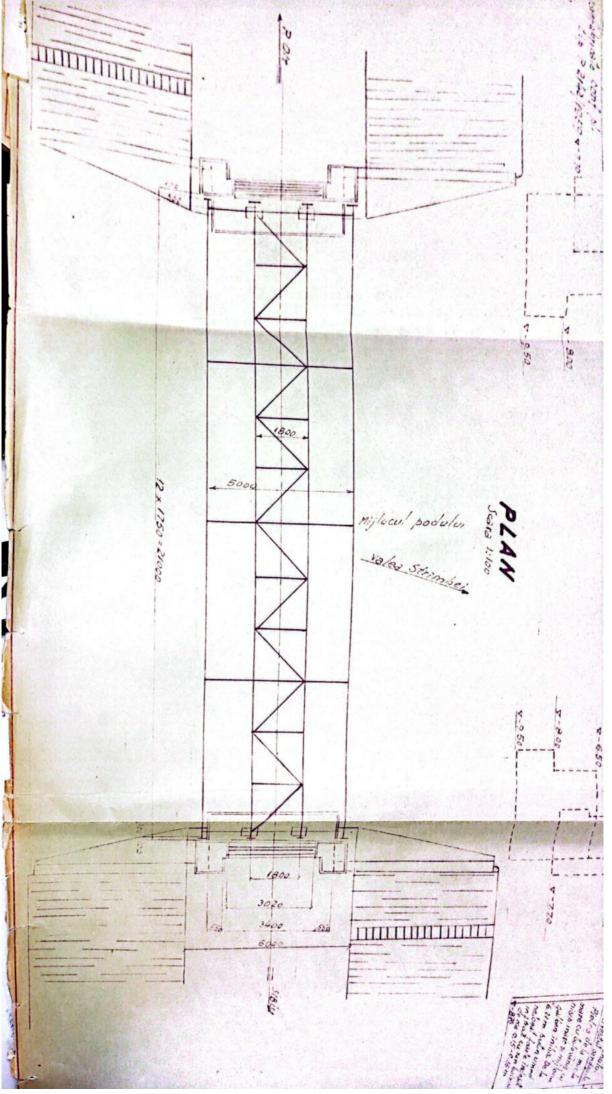

| Sectin L 3 T. Vilcon                                                                                            |
|-----------------------------------------------------------------------------------------------------------------|
|                                                                                                                 |
| FISA-PODULUIN                                                                                                   |
| Depumiren vaii -                                                                                                |
| King 36/1230.50                                                                                                 |
| Linia Roll-Tr. Rosu                                                                                             |
| Intre statille R. Vadului - Tr. Rosu                                                                            |
|                                                                                                                 |
| Folul podului Definitiv                                                                                         |
| DATELE CARACTERISTICE                                                                                           |
| 1 Decobideres teoratici L -                                                                                     |
| 2Lumina Lu /m.                                                                                                  |
| 3Lungimen totală Lt. 10m. v                                                                                     |
| 4Sistemul grinzilor -                                                                                           |
|                                                                                                                 |
| 5Inălținea liberă sub grinzi pină la radier(eventual fundul văii)                                               |
| 6Greutatea si suprafata tabliemlui pe deschideri si totală                                                      |
| 7Pozitia căli fată de grinzile principale si pantă                                                              |
| Horizontal.                                                                                                     |
| 8Pozitia axei podului fată de axul raului                                                                       |
| Normal<br>9Pozitia axei podului, in plan, Q- 400m.                                                              |
| oFelul aparatelor de reazim                                                                                     |
|                                                                                                                 |
| a) suprestructure Beton                                                                                         |
| a) suprastructura Beton<br>b) infrastructura (oules, pile)                                                      |
| anul de constructie si unitates constructoare 1892                                                              |
| astrut de constructes pe anales constructes                                                                     |
| Numărul limiilor pe pod 2/na                                                                                    |
| h-Numarul liniilor per tru care este construit podul Una                                                        |
| W-Relul si lungime contresivilor.                                                                               |
| -Felul si lungime contresinilor.                                                                                |
| 0.                                                                                                              |
| The second se |
|                                                                                                                 |