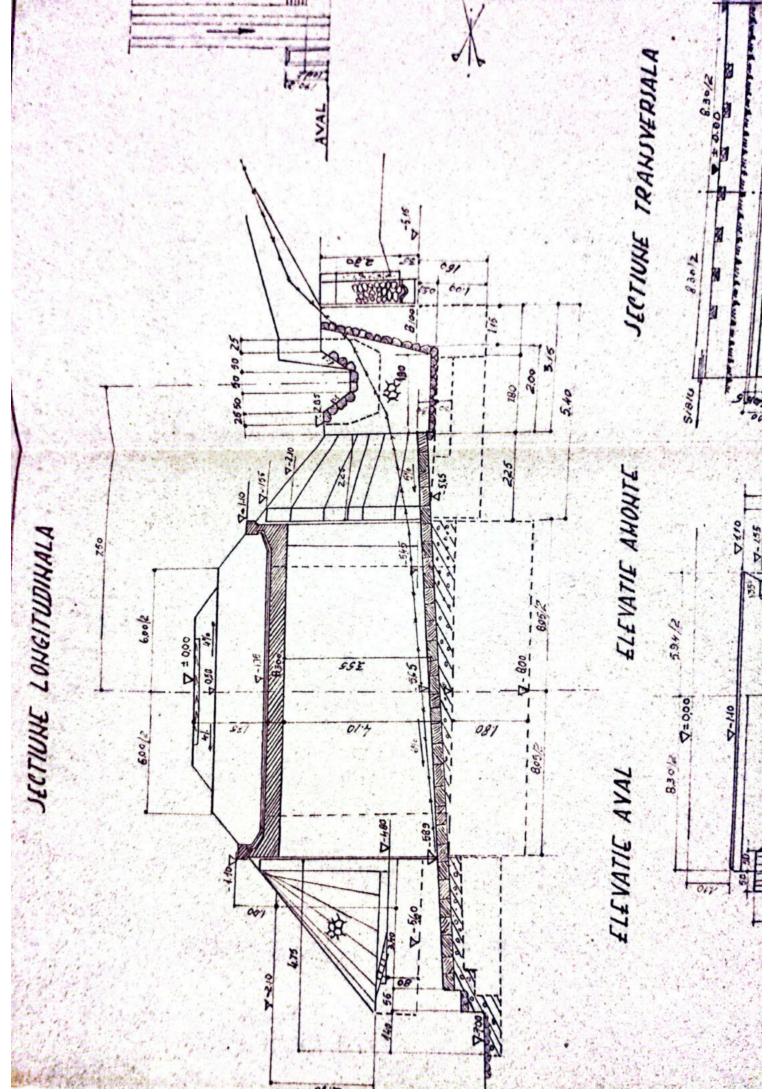

| Sectin L 3 T. Vilcon                                                                                            |
|-----------------------------------------------------------------------------------------------------------------|
|                                                                                                                 |
| FISA-PODULUIN                                                                                                   |
| Depumiren vaii -                                                                                                |
| King 36/1230.50                                                                                                 |
| Linia Roll-Tr. Rosu                                                                                             |
| Intre statille R. Vadului - Tr. Rosu                                                                            |
|                                                                                                                 |
| Folul podului Definitiv                                                                                         |
| DATELE CARACTERISTICE                                                                                           |
| 1 Decobideres teoratici L -                                                                                     |
| 2Lumina Lu /m.                                                                                                  |
| 3Lungimen totală Lt. 10m. v                                                                                     |
| 4Sistemul grinzilor -                                                                                           |
|                                                                                                                 |
| 5Inălținea liberă sub grinzi pină la radier(eventual fundul văii)                                               |
| 6Greutatea si suprafata tabliemlui pe deschideri si totală                                                      |
| 7Pozitia căli fată de grinzile principale si pantă                                                              |
| Horizontal.                                                                                                     |
| 8Pozitia axei podului fată de axul raului                                                                       |
| Normal<br>9Pozitia axei podului, in plan, Q- 400m.                                                              |
| oFelul aparatelor de reazim                                                                                     |
|                                                                                                                 |
| a) suprestructure Beton                                                                                         |
| a) suprastructura Beton<br>b) infrastructura (oules, pile)                                                      |
| anul de constructie si unitates constructoare 1892                                                              |
| astrut de constructes pe anales constructes                                                                     |
| Numărul limiilor pe pod 2/na                                                                                    |
| h-Numarul liniilor per tru care este construit podul Una                                                        |
| W-Relul si lungime contresivilor.                                                                               |
| -Felul si lungime contresinilor.                                                                                |
| 0.                                                                                                              |
| The second se |
|                                                                                                                 |