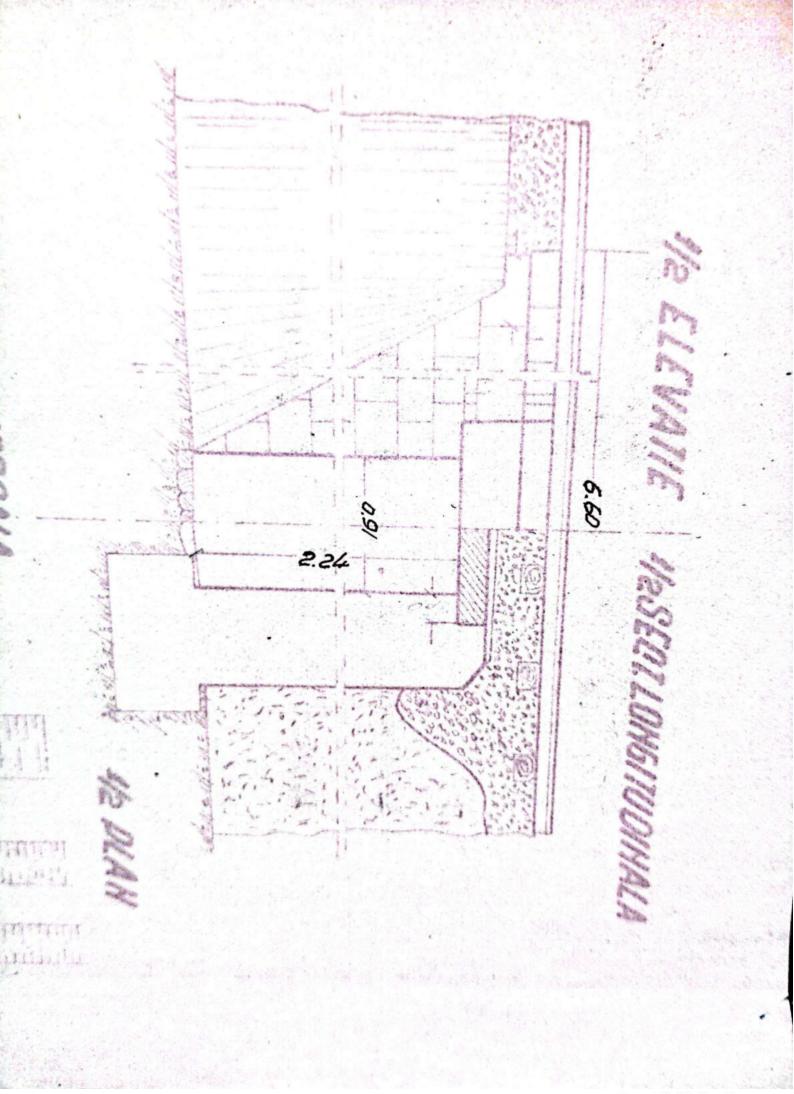

| Sectin L 3 T. Vilcon                                                                                            |
|-----------------------------------------------------------------------------------------------------------------|
|                                                                                                                 |
| FISA-PODULUIN                                                                                                   |
| Depumiren vaii -                                                                                                |
| King 36/1230.50                                                                                                 |
| Linia Roll-Tr. Rosu                                                                                             |
| Intre statille R. Vadului - Tr. Rosu                                                                            |
|                                                                                                                 |
| Folul podului Definitiv                                                                                         |
| DATELE CARACTERISTICE                                                                                           |
| 1 Decobideres teoratici L -                                                                                     |
| 2Lumina Lu /m.                                                                                                  |
| 3Lungimen totală Lt. 10m. v                                                                                     |
| 4Sistemul grinzilor -                                                                                           |
|                                                                                                                 |
| 5Inălținea liberă sub grinzi pină la radier(eventual fundul văii)                                               |
| 6Greutatea si suprafata tabliemlui pe deschideri si totală                                                      |
| 7Pozitia căli fată de grinzile principale si pantă                                                              |
| Horizontal.                                                                                                     |
| 8Pozitia axei podului fată de axul raului                                                                       |
| Normal<br>9Pozitia axei podului, in plan, Q- 400m.                                                              |
| oFelul aparatelor de reazim                                                                                     |
|                                                                                                                 |
| a) suprestructure Beton                                                                                         |
| a) suprastructura Beton<br>b) infrastructura (oules, pile)                                                      |
| anul de constructie si unitates constructoare 1892                                                              |
| astrut de constructes pe anales constructes                                                                     |
| Numărul limiilor pe pod 2/na                                                                                    |
| h-Numarul liniilor per tru care este construit podul Una                                                        |
| W-Relul si lungime contresivilor.                                                                               |
| -Felul si lungime contresinilor.                                                                                |
| 0.                                                                                                              |
| The second se |
|                                                                                                                 |