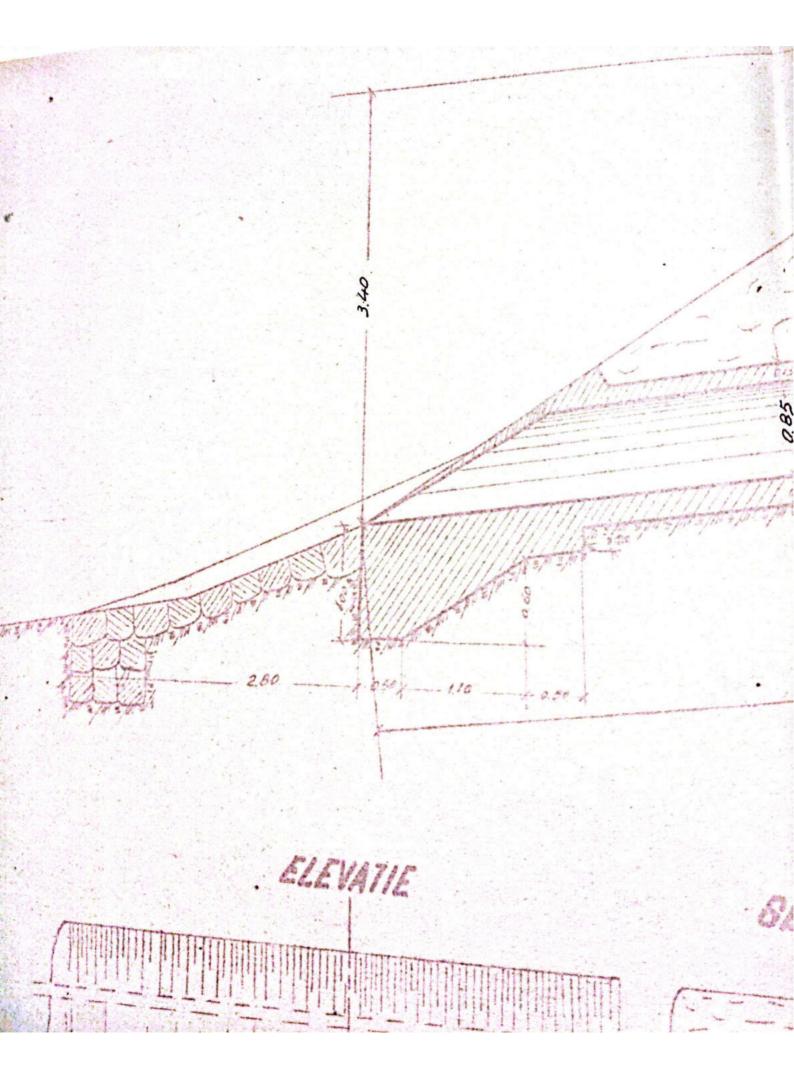

| Sectin L 3 T. Vilcon                                                                                            |
|-----------------------------------------------------------------------------------------------------------------|
|                                                                                                                 |
| FISA-PODULUIN                                                                                                   |
| Depumiren vaii -                                                                                                |
| King 36/1230.50                                                                                                 |
| Linia Roll-Tr. Rosu                                                                                             |
| Intre statille R. Vadului - Tr. Rosu                                                                            |
|                                                                                                                 |
| Folul podului Definitiv                                                                                         |
| DATELE CARACTERISTICE                                                                                           |
| 1 Decobideres teoratici L -                                                                                     |
| 2Lumina Lu /m.                                                                                                  |
| 3Lungimen totală Lt. 10m. v                                                                                     |
| 4Sistemul grinzilor -                                                                                           |
|                                                                                                                 |
| 5Inălținea liberă sub grinzi pină la radier(eventual fundul văii)                                               |
| 6Greutatea si suprafata tabliemlui pe deschideri si totală                                                      |
| 7Pozitia căli fată de grinzile principale si pantă                                                              |
| Horizontal.                                                                                                     |
| 8Pozitia axei podului fată de axul raului                                                                       |
| Normal<br>9Pozitia axei podului, in plan, Q- 400m.                                                              |
| oFelul aparatelor de reazim                                                                                     |
|                                                                                                                 |
| a) suprestructure Beton                                                                                         |
| a) suprastructura Beton<br>b) infrastructura (oules, pile)                                                      |
| anul de constructie si unitates constructoare 1892                                                              |
| astrut de constructes pe anales constructes                                                                     |
| Numărul limiilor pe pod 2/na                                                                                    |
| h-Numarul liniilor per tru care este construit podul Una                                                        |
| W-Relul si lungime contresivilor.                                                                               |
| -Felul si lungime contresinilor.                                                                                |
| 0.                                                                                                              |
| The second se |
|                                                                                                                 |