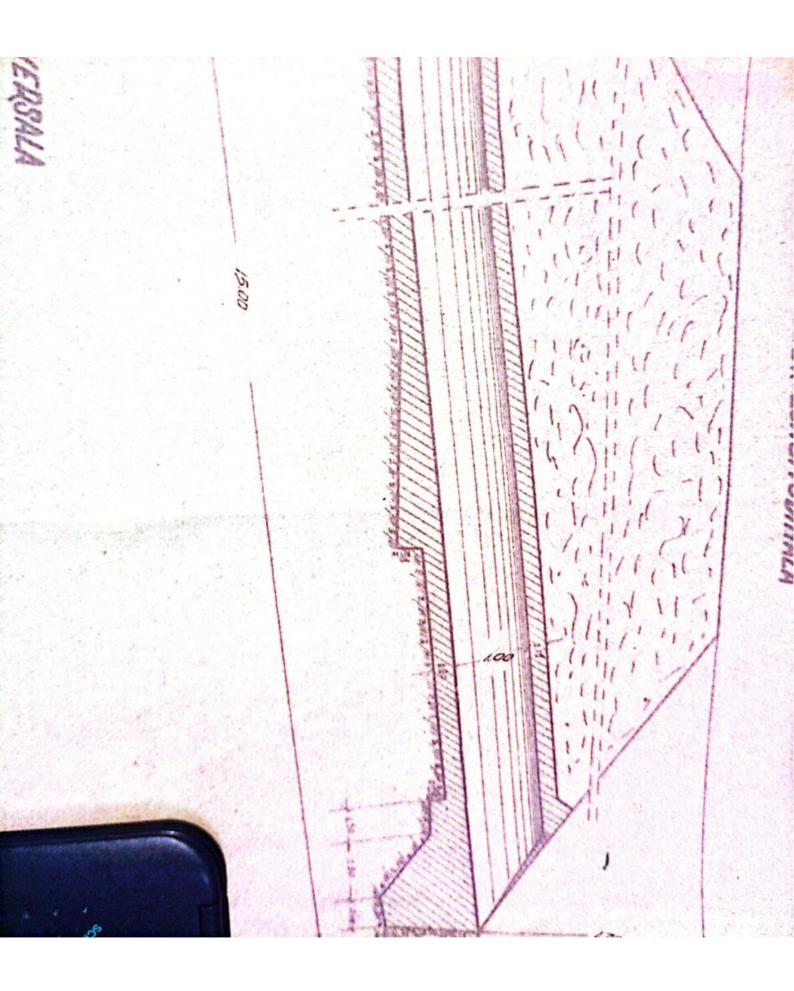

| Sectin L 3 T. Vilcon                                                                                            |
|-----------------------------------------------------------------------------------------------------------------|
|                                                                                                                 |
| FISA-PODULUIN                                                                                                   |
| Depumiren vaii -                                                                                                |
| King 36/1230.50                                                                                                 |
| Linia Roll-Tr. Rosu                                                                                             |
| Intre statille R. Vadului - Tr. Rosu                                                                            |
|                                                                                                                 |
| Folul podului Definitiv                                                                                         |
| DATELE CARACTERISTICE                                                                                           |
| 1 Decobideres teoratici L -                                                                                     |
| 2Lumina Lu /m.                                                                                                  |
| 3Lungimen totală Lt. 10m. v                                                                                     |
| 4Sistemul grinzilor -                                                                                           |
|                                                                                                                 |
| 5Inălținea liberă sub grinzi pină la radier(eventual fundul văii)                                               |
| 6Greutatea si suprafata tabliemlui pe deschideri si totală                                                      |
| 7Pozitia căli fată de grinzile principale si pantă                                                              |
| Horizontal.                                                                                                     |
| 8Pozitia axei podului fată de axul raului                                                                       |
| Normal<br>9Pozitia axei podului, in plan, Q- 400m.                                                              |
| oFelul aparatelor de reazim                                                                                     |
|                                                                                                                 |
| a) suprestructure Beton                                                                                         |
| a) suprastructura Beton<br>b) infrastructura (oules, pile)                                                      |
| anul de constructie si unitates constructoare 1892                                                              |
| astrut de constructes pe anales constructes                                                                     |
| Numărul limiilor pe pod 2/na                                                                                    |
| h-Numarul liniilor per tru care este construit podul Una                                                        |
| W-Relul si lungime contresivilor.                                                                               |
| -Felul si lungime contresinilor.                                                                                |
| 0.                                                                                                              |
| The second se |
|                                                                                                                 |