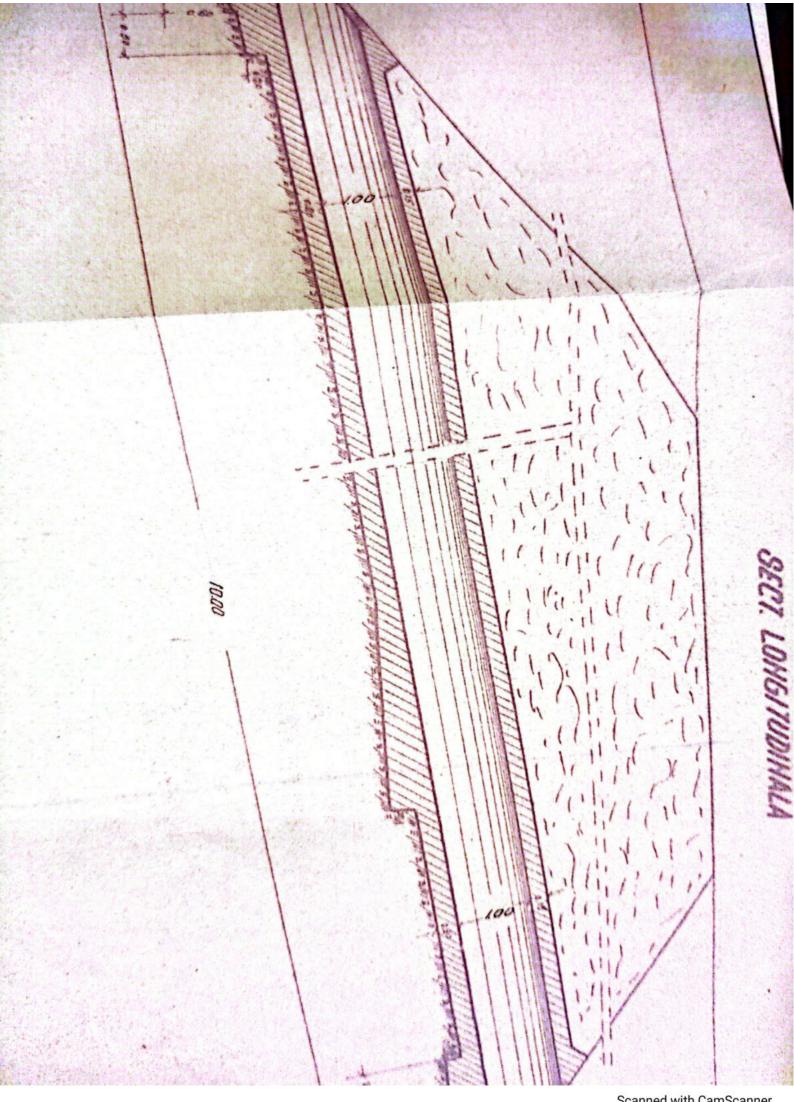

| Sectin L 3 T. Vilcon                                                                                            |
|-----------------------------------------------------------------------------------------------------------------|
|                                                                                                                 |
| FISA-PODULUIN                                                                                                   |
| Depumiren vaii -                                                                                                |
| King 36/1230.50                                                                                                 |
| Linia Roll-Tr. Rosu                                                                                             |
| Intre statille R. Vadului - Tr. Rosu                                                                            |
|                                                                                                                 |
| Folul podului Definitiv                                                                                         |
| DATELE CARACTERISTICE                                                                                           |
| 1 Decobideres teoratici L -                                                                                     |
| 2Lumina Lu /m.                                                                                                  |
| 3Lungimen totală Lt. 10m. v                                                                                     |
| 4Sistemul grinzilor -                                                                                           |
|                                                                                                                 |
| 5Inălținea liberă sub grinzi pină la radier(eventual fundul văii)                                               |
| 6Greutatea si suprafata tabliemlui pe deschideri si totală                                                      |
| 7Pozitia căli fată de grinzile principale si pantă                                                              |
| Horizontal.                                                                                                     |
| 8Pozitia axei podului fată de axul raului                                                                       |
| Normal<br>9Pozitia axei podului, in plan, Q- 400m.                                                              |
| oFelul aparatelor de reazim                                                                                     |
|                                                                                                                 |
| a) suprestructure Beton                                                                                         |
| a) suprastructura Beton<br>b) infrastructura (oules, pile)                                                      |
| anul de constructie si unitates constructoare 1892                                                              |
| astrut de constructes pe anales constructes                                                                     |
| Numărul limiilor pe pod 2/na                                                                                    |
| h-Numarul liniilor per tru care este construit podul Una                                                        |
| W-Relul si lungime contresivilor.                                                                               |
| -Felul si lungime contresinilor.                                                                                |
| 0.                                                                                                              |
| The second se |
|                                                                                                                 |