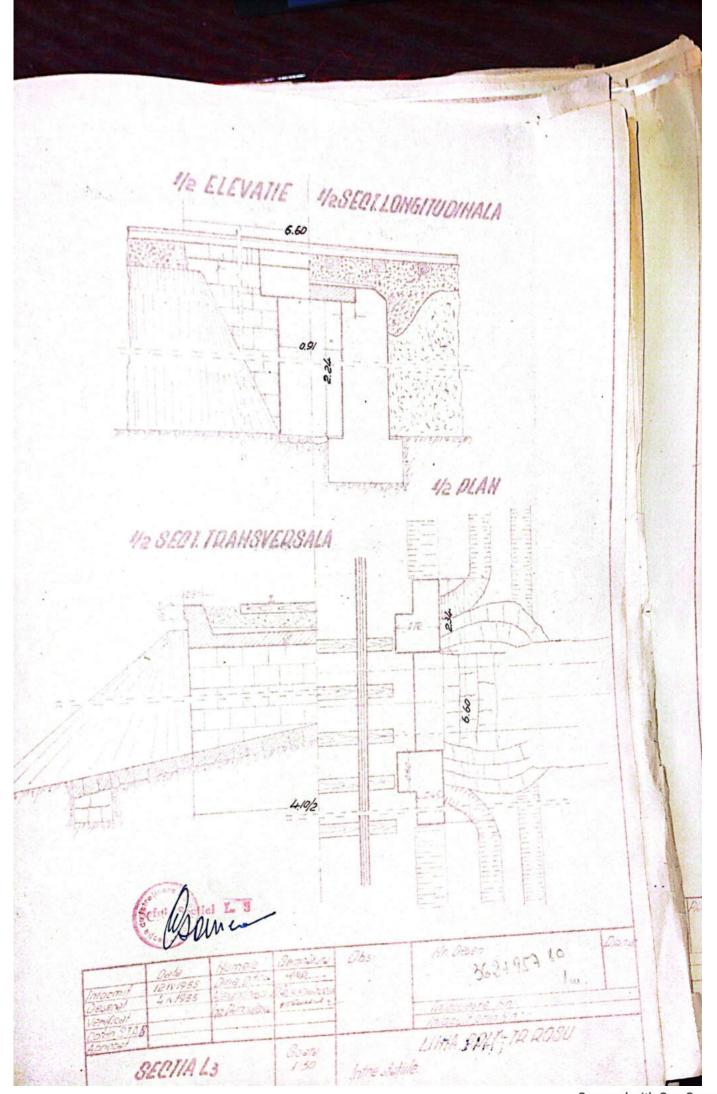

| Sectin L 3 T. Vilcon                                                                                            |
|-----------------------------------------------------------------------------------------------------------------|
|                                                                                                                 |
| FISA-PODULUIN                                                                                                   |
| Depumiren vaii -                                                                                                |
| King 36/1230.50                                                                                                 |
| Linia Roll-Tr. Rosu                                                                                             |
| Intre statille R. Vadului - Tr. Rosu                                                                            |
|                                                                                                                 |
| Folul podului Definitiv                                                                                         |
| DATELE CARACTERISTICE                                                                                           |
| 1 Decobideres teoratici L -                                                                                     |
| 2Lumina Lu /m.                                                                                                  |
| 3Lungimen totală Lt. 10m. v                                                                                     |
| 4Sistemul grinzilor -                                                                                           |
|                                                                                                                 |
| 5Inălținea liberă sub grinzi pină la radier(eventual fundul văii)                                               |
| 6Greutatea si suprafata tabliemlui pe deschideri si totală                                                      |
| 7Pozitia căli fată de grinzile principale si pantă                                                              |
| Horizontal.                                                                                                     |
| 8Pozitia axei podului fată de axul raului                                                                       |
| Normal<br>9Pozitia axei podului, in plan, Q- 400m.                                                              |
| oFelul aparatelor de reazim                                                                                     |
|                                                                                                                 |
| a) suprestructure Beton                                                                                         |
| a) suprastructura Beton<br>b) infrastructura (oules, pile)                                                      |
| anul de constructie si unitates constructoare 1892                                                              |
| astrut de constructes pe anales constructes                                                                     |
| Numărul limiilor pe pod 2/na                                                                                    |
| h-Numarul liniilor per tru care este construit podul Una                                                        |
| W-Relul si lungime contresivilor.                                                                               |
| -Felul si lungime contresinilor.                                                                                |
| 0.                                                                                                              |
| The second se |
|                                                                                                                 |

Scanned with CamScanner

WE LO 2022 SPE 26 47 - 1954 Data 14 1 1954 AJELAN 50 Dina Dire Numele (Brandresu) Chick and a Scara 1:50 Provingional and Observation DOD. TUB. Km. 361-230 All to No. Desen 141

Scanned with CamScanner