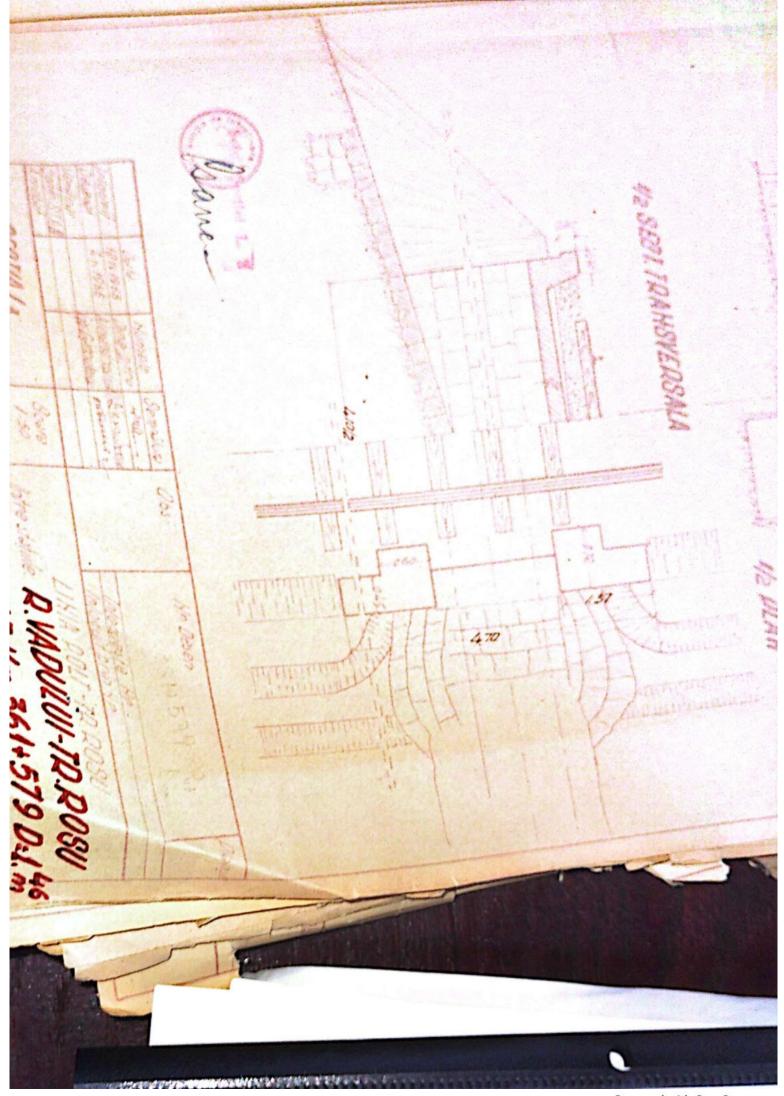

| Sectin L 3 T. Vilcon                                                                                            |
|-----------------------------------------------------------------------------------------------------------------|
|                                                                                                                 |
| FISA-PODULUIN                                                                                                   |
| Depumiren vaii -                                                                                                |
| King 36/1230.50                                                                                                 |
| Linia Roll-Tr. Rosu                                                                                             |
| Intre statille R. Vadului - Tr. Rosu                                                                            |
|                                                                                                                 |
| Folul podului Definitiv                                                                                         |
| DATELE CARACTERISTICE                                                                                           |
| 1 Decobideres teoratici L -                                                                                     |
| 2Lumina Lu /m.                                                                                                  |
| 3Lungimen totală Lt. 10m. v                                                                                     |
| 4Sistemul grinzilor -                                                                                           |
|                                                                                                                 |
| 5Inălținea liberă sub grinzi pină la radier(eventual fundul văii)                                               |
| 6Greutatea si suprafata tabliemlui pe deschideri si totală                                                      |
| 7Pozitia căli fată de grinzile principale si pantă                                                              |
| Horizontal.                                                                                                     |
| 8Pozitia axei podului fată de axul raului                                                                       |
| Normal<br>9Pozitia axei podului, in plan, Q- 400m.                                                              |
| oFelul aparatelor de reazim                                                                                     |
|                                                                                                                 |
| a) suprestructure Beton                                                                                         |
| a) suprastructura Beton<br>b) infrastructura (oules, pile)                                                      |
| anul de constructie si unitates constructoare 1892                                                              |
| astrut de constructes pe anales constructes                                                                     |
| Numărul limiilor pe pod 2/na                                                                                    |
| h-Numarul liniilor per tru care este construit podul Una                                                        |
| W-Relul si lungime contresivilor.                                                                               |
| -Felul si lungime contresinilor.                                                                                |
| 0.                                                                                                              |
| The second se |
|                                                                                                                 |

Scanned with CamScanner

WE LO 2022 SPE 26 47 - 1954 Data 14 1 1954 AJELAN 50 Dina Dire Numele (Brandresu) Chick and a Scara 1:50 Provingional and Observation DOD. TUB. Km. 361-230 All to No. Desen 141

Scanned with CamScanner