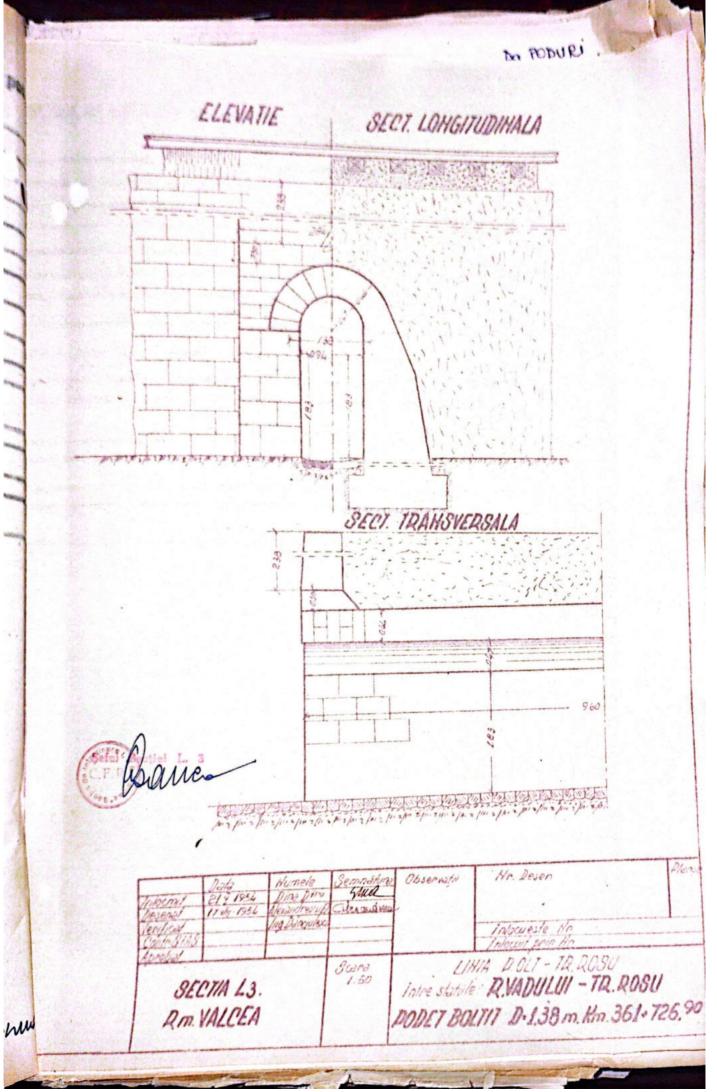

| Sectin L 3 T. Vilcon                                                                                            |
|-----------------------------------------------------------------------------------------------------------------|
|                                                                                                                 |
| FISA-PODULUIN                                                                                                   |
| Depumiren vaii -                                                                                                |
| King 36/1230.50                                                                                                 |
| Linia Roll-Tr. Rosu                                                                                             |
| Intre statille R. Vadului - Tr. Rosu                                                                            |
|                                                                                                                 |
| Folul podului Definitiv                                                                                         |
| DATELE CARACTERISTICE                                                                                           |
| 1 Decobideres teoratici L -                                                                                     |
| 2Lumina Lu /m.                                                                                                  |
| 3Lungimen totală Lt. 10m. v                                                                                     |
| 4Sistemul grinzilor -                                                                                           |
|                                                                                                                 |
| 5Inălținea liberă sub grinzi pină la radier(eventual fundul văii)                                               |
| 6Greutatea si suprafata tabliemlui pe deschideri si totală                                                      |
| 7Pozitia căli fată de grinzile principale si pantă                                                              |
| Horizontal.                                                                                                     |
| 8Pozitia axei podului fată de axul raului                                                                       |
| Normal<br>9Pozitia axei podului, in plan, Q- 400m.                                                              |
| oFelul aparatelor de reazim                                                                                     |
|                                                                                                                 |
| a) suprestructure Beton                                                                                         |
| a) suprastructura Beton<br>b) infrastructura (oules, pile)                                                      |
| anul de constructie si unitates constructoare 1892                                                              |
| astrut de constructes pe anales constructes                                                                     |
| Numărul limiilor pe pod 2/na                                                                                    |
| h-Numarul liniilor per tru care este construit podul Una                                                        |
| W-Relul si lungime contresivilor.                                                                               |
| -Felul si lungime contresinilor.                                                                                |
| 0.                                                                                                              |
| The second se |
|                                                                                                                 |

Scanned with CamScanner

WE LO 2022 SPE 26 47 - 1954 Data 14 1 1954 AJELAN 50 Dina Dire Numele (Brandresu) Chick and a Scara 1:50 Provingional and Observation DOD. TUB. Km. 361-230 All to No. Desen 141

Scanned with CamScanner