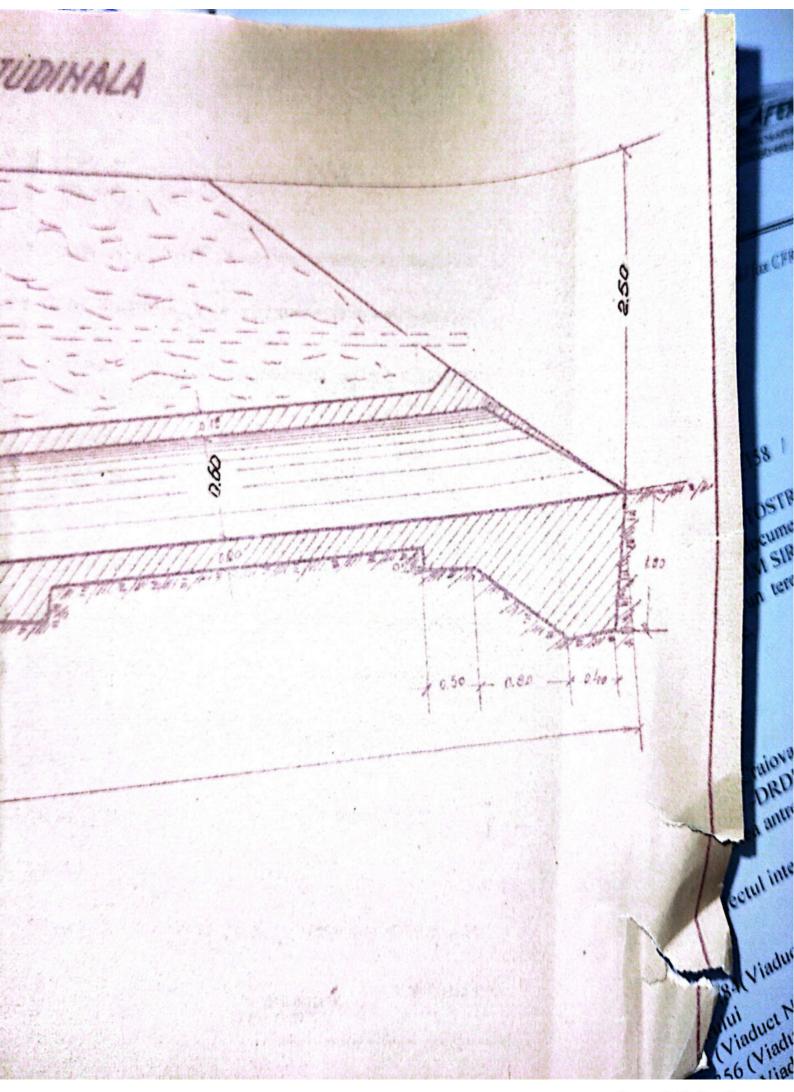

| Sectin L 3 T. Vilcon                                                                                            |
|-----------------------------------------------------------------------------------------------------------------|
|                                                                                                                 |
| FISA-PODULUIN                                                                                                   |
| Depumiren vaii -                                                                                                |
| King 36/1230.50                                                                                                 |
| Linia Roll-Tr. Rosu                                                                                             |
| Intre statille R. Vadului - Tr. Rosu                                                                            |
|                                                                                                                 |
| Folul podului Definitiv                                                                                         |
| DATELE CARACTERISTICE                                                                                           |
| 1 Decobideres teoratici L -                                                                                     |
| 2Lumina Lu /m.                                                                                                  |
| 3Lungimen totală Lt. 10m. v                                                                                     |
| 4Sistemul grinzilor -                                                                                           |
|                                                                                                                 |
| 5Inălținea liberă sub grinzi pină la radier(eventual fundul văii)                                               |
| 6Greutatea si suprafata tabliemlui pe deschideri si totală                                                      |
| 7Pozitia căli fată de grinzile principale si pantă                                                              |
| Horizontal.                                                                                                     |
| 8Pozitia axei podului fată de axul raului                                                                       |
| Normal<br>9Pozitia axei podului, in plan, Q- 400m.                                                              |
| oFelul aparatelor de reazim                                                                                     |
|                                                                                                                 |
| a) suprestructure Beton                                                                                         |
| a) suprastructura Beton<br>b) infrastructura (oules, pile)                                                      |
| anul de constructie si unitates constructoare 1892                                                              |
| astrut de constructes pe anales constructes                                                                     |
| Numărul limiilor pe pod 2/na                                                                                    |
| h-Numarul liniilor per tru care este construit podul Una                                                        |
| W-Relul si lungime contresivilor.                                                                               |
| -Felul si lungime contresinilor.                                                                                |
| 0.                                                                                                              |
| The second se |
|                                                                                                                 |

172-Received et dies signile traverselor speciale po pod 102- obers toranglai de fundatio 193-Periode de incrdetti.nicieri 20. Sosspargheteri 212-40 leopart de eparari exista Libborro tii 11151111 Wine