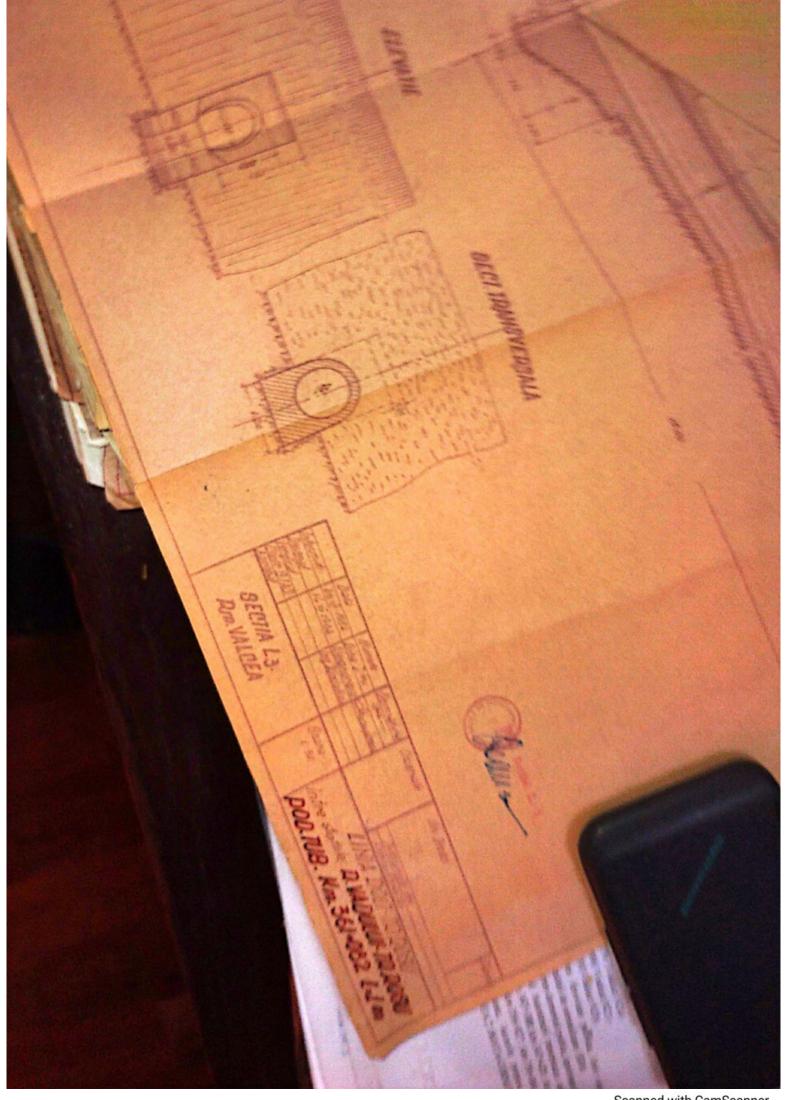

| Sectin L 3 T. Vilcon                                                                                            |
|-----------------------------------------------------------------------------------------------------------------|
|                                                                                                                 |
| FISA-PODULUIN                                                                                                   |
| Depumiren vaii -                                                                                                |
| King 36/1230.50                                                                                                 |
| Linia Roll-Tr. Rosu                                                                                             |
| Intre statille R. Vadului - Tr. Rosu                                                                            |
|                                                                                                                 |
| Folul podului Definitiv                                                                                         |
| DATELE CARACTERISTICE                                                                                           |
| 1 Decobideres teoratici L -                                                                                     |
| 2Lumina Lu /m.                                                                                                  |
| 3Lungimen totală Lt. 10m. v                                                                                     |
| 4Sistemul grinzilor -                                                                                           |
|                                                                                                                 |
| 5Inălținea liberă sub grinzi pină la radier(eventual fundul văii)                                               |
| 6Greutatea si suprafata tabliemlui pe deschideri si totală                                                      |
| 7Pozitia căli fată de grinzile principale si pantă                                                              |
| Horizontal.                                                                                                     |
| 8Pozitia axei podului fată de axul raului                                                                       |
| Normal<br>9Pozitia axei podului, in plan, Q- 400m.                                                              |
| oFelul aparatelor de reazim                                                                                     |
|                                                                                                                 |
| a) suprestructure Beton                                                                                         |
| a) suprastructura Beton<br>b) infrastructura (oules, pile)                                                      |
| anul de constructie si unitates constructoare 1892                                                              |
| astrut de constructes pe anales constructes                                                                     |
| Numărul limiilor pe pod 2/na                                                                                    |
| h-Numarul liniilor per tru care este construit podul Una                                                        |
| W-Relul si lungime contresivilor.                                                                               |
| -Felul si lungime contresinilor.                                                                                |
| 0.                                                                                                              |
| The second se |
|                                                                                                                 |

Scanned with CamScanner

WE LO 2022 SPE 26 47 - 1954 Data 14 1 1954 AJELAN 50 Dina Dire Numele (Brandresu) Chick and a Scara 1:50 Provingional and Observation DOD. TUB. Km. 361-230 All to No. Desen 141

Scanned with CamScanner