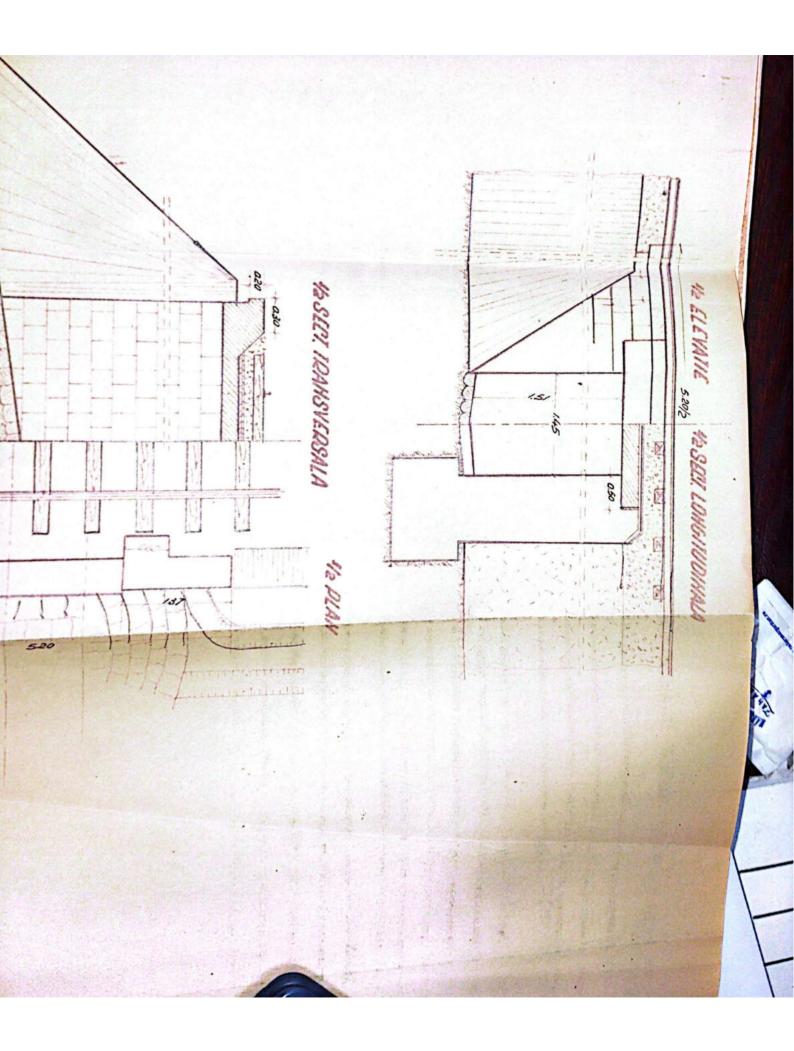

Model Nr 4

3147

Section - 3 Bertlone ALL STREAM AND YOUN PLATE, MANAGE PISA FODULUN Deputires will -3611082 1.50% steln P. OH- Tr. Rosu intro statille R. Wodeler Tr. Rose Polul podulat Dofinity BATELS GARACTERI Lu-Demobideres teoretici L -Im. 24-Louipe Lo 31-Longi coe total. Lt. 15m.V 4-Sisteral grivatior. Si-inditions libers out gr nai pipa le radier (even tral fundal vaii) Im. Ge-Grentstee si emprefete tablicrolut pe depobidert of totals 7 - Positia citi foti de gringile principale ei parti Horizontal Su-Positis anoi odului fata de sul maului Normal 92-roottle exet podelat in land Aliniament los-Foini operatolor de recain 110-Material-1, de constructio Beton. Mars Josprostratura b)infrastrates (onles, silo) 12-smul de constructio si unitates o petroctosza 1898

| Sectin L 3 T. Vilcon                                                                                            |
|-----------------------------------------------------------------------------------------------------------------|
|                                                                                                                 |
| FISA-PODULUIN                                                                                                   |
| Depumiren vaii -                                                                                                |
| King 36/1230.50                                                                                                 |
| Linia Roll-Tr. Rosu                                                                                             |
| Intre statille R. Vadului - Tr. Rosu                                                                            |
|                                                                                                                 |
| Folul podului Definitiv                                                                                         |
| DATELE CARACTERISTICE                                                                                           |
| 1 Decobideres teoratici L -                                                                                     |
| 2Lumina Lu /m.                                                                                                  |
| 3Lungimen totală Lt. 10m. v                                                                                     |
| 4Sistemul grinzilor -                                                                                           |
|                                                                                                                 |
| 5Inălținea liberă sub grinzi pină la radier(eventual fundul văii)                                               |
| 6Greutatea si suprafata tabliemlui pe deschideri si totală                                                      |
| 7Pozitia căli fată de grinzile principale si pantă                                                              |
| Horizontal.                                                                                                     |
| 8Pozitia axei podului fată de axul raului                                                                       |
| Normal<br>9Pozitia axei podului, in plan, Q- 400m.                                                              |
| oFelul aparatelor de reazim                                                                                     |
|                                                                                                                 |
| a) suprestructure Beton                                                                                         |
| a) suprastructura Beton<br>b) infrastructura (oules, pile)                                                      |
| anul de constructie si unitates constructoare 1892                                                              |
| astrut de constructes pe anales constructes                                                                     |
| Numărul limiilor pe pod 2/na                                                                                    |
| h-Numarul liniilor per tru care este construit podul Una                                                        |
| W-Relul si lungime contresivilor.                                                                               |
| -Felul si lungime contresinilor.                                                                                |
| 0.                                                                                                              |
| The second se |
|                                                                                                                 |