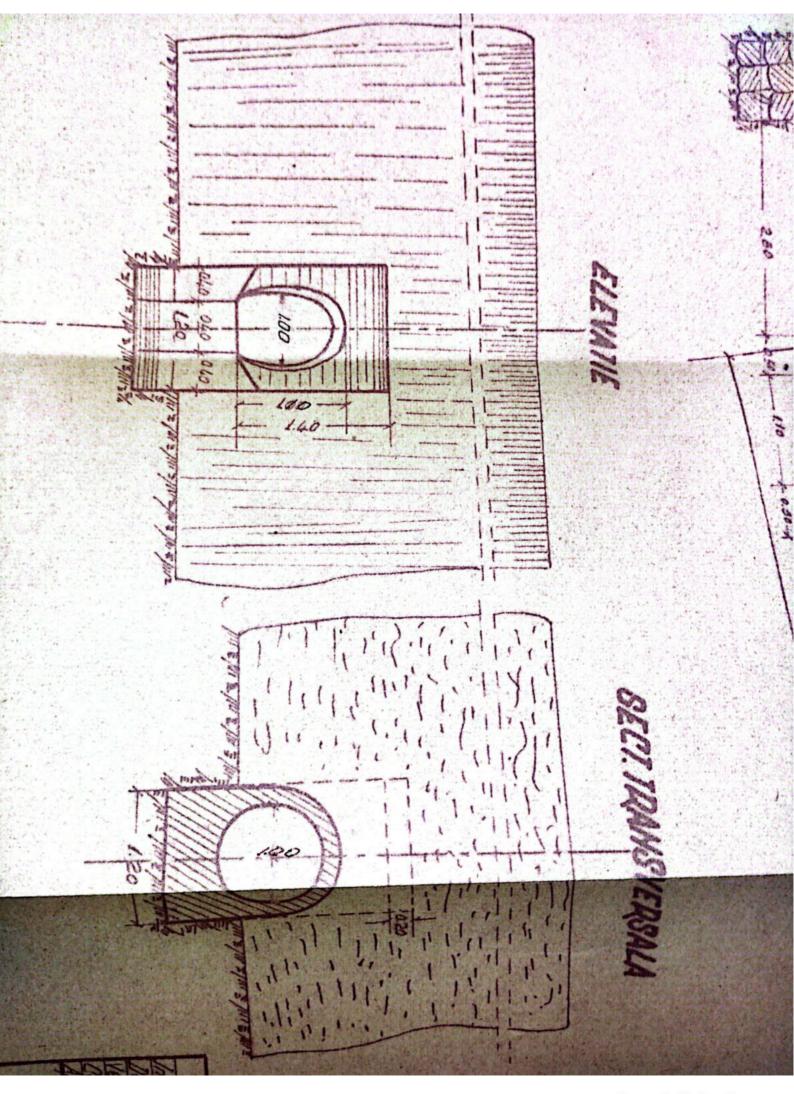

| Sectin L 3 T. Vilcon                                                                                            |
|-----------------------------------------------------------------------------------------------------------------|
|                                                                                                                 |
| FISA-PODULUIN                                                                                                   |
| Depumiren vaii -                                                                                                |
| King 36/1230.50                                                                                                 |
| Linia Roll-Tr. Rosu                                                                                             |
| Intre statille R. Vadului - Tr. Rosu                                                                            |
|                                                                                                                 |
| Folul podului Definitiv                                                                                         |
| DATELE CARACTERISTICE                                                                                           |
| 1 Decobideres teoratici L -                                                                                     |
| 2Lumina Lu /m.                                                                                                  |
| 3Lungimen totală Lt. 10m. v                                                                                     |
| 4Sistemul grinzilor -                                                                                           |
|                                                                                                                 |
| 5Inălținea liberă sub grinzi pină la radier(eventual fundul văii)                                               |
| 6Greutatea si suprafata tabliemlui pe deschideri si totală                                                      |
| 7Pozitia căli fată de grinzile principale si pantă                                                              |
| Horizontal.                                                                                                     |
| 8Pozitia axei podului fată de axul raului                                                                       |
| Normal<br>9Pozitia axei podului, in plan, Q- 400m.                                                              |
| oFelul aparatelor de reazim                                                                                     |
|                                                                                                                 |
| a) suprestructure Beton                                                                                         |
| a) suprastructura Beton<br>b) infrastructura (oules, pile)                                                      |
| anul de constructie si unitates constructoare 1892                                                              |
| astrut de constructes pe anales constructes                                                                     |
| Numărul limiilor pe pod 2/na                                                                                    |
| h-Numarul liniilor per tru care este construit podul Una                                                        |
| W-Relul si lungime contresivilor.                                                                               |
| -Felul si lungime contresinilor.                                                                                |
| 0.                                                                                                              |
| The second se |
|                                                                                                                 |