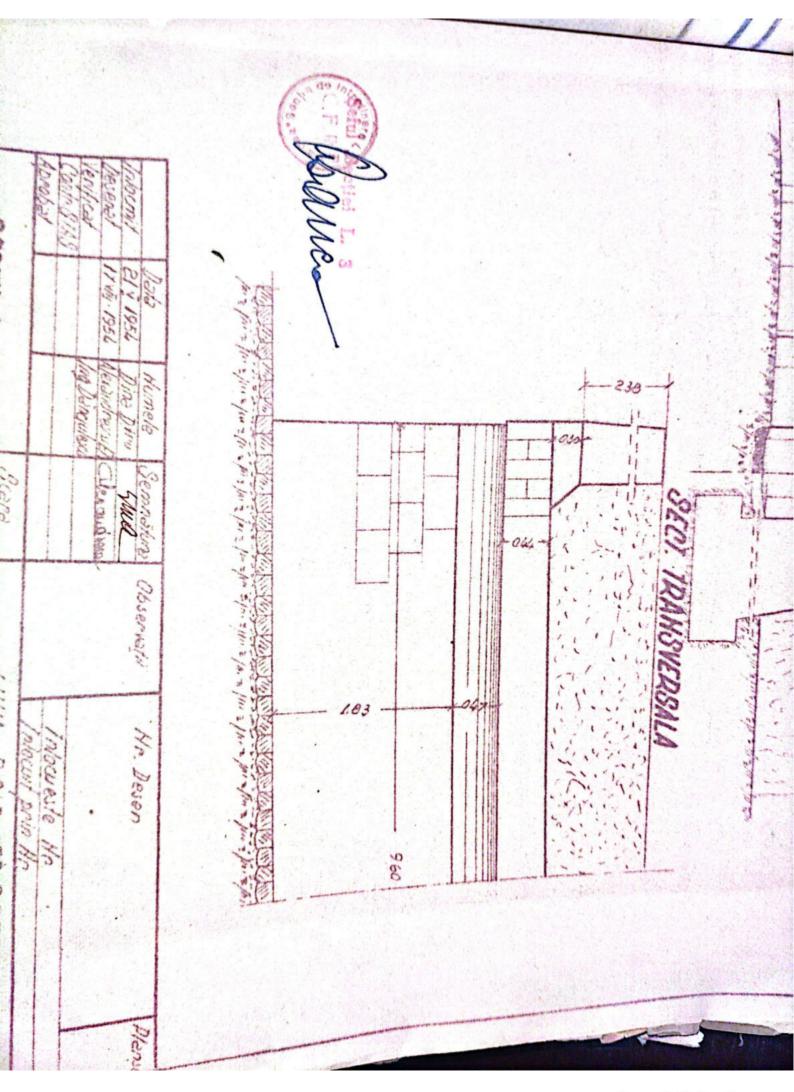

| Sectin L 3 T. Vilcon                                                                                            |
|-----------------------------------------------------------------------------------------------------------------|
|                                                                                                                 |
| FISA-PODULUIN                                                                                                   |
| Depumiren vaii -                                                                                                |
| King 36/1230.50                                                                                                 |
| Linia Roll-Tr. Rosu                                                                                             |
| Intre statille R. Vadului - Tr. Rosu                                                                            |
|                                                                                                                 |
| Folul podului Definitiv                                                                                         |
| DATELE CARACTERISTICE                                                                                           |
| 1 Decobideres teoratici L -                                                                                     |
| 2Lumina Lu /m.                                                                                                  |
| 3Lungimen totală Lt. 10m. v                                                                                     |
| 4Sistemul grinzilor -                                                                                           |
|                                                                                                                 |
| 5Inălținea liberă sub grinzi pină la radier(eventual fundul văii)                                               |
| 6Greutatea si suprafata tabliemlui pe deschideri si totală                                                      |
| 7Pozitia căli fată de grinzile principale si pantă                                                              |
| Horizontal.                                                                                                     |
| 8Pozitia axei podului fată de axul raului                                                                       |
| Normal<br>9Pozitia axei podului, in plan, Q- 400m.                                                              |
| oFelul aparatelor de reazim                                                                                     |
|                                                                                                                 |
| a) suprestructure Beton                                                                                         |
| a) suprastructura Beton<br>b) infrastructura (oules, pile)                                                      |
| anul de constructie si unitates constructoare 1892                                                              |
| astrut de constructes pe anales constructes                                                                     |
| Numărul limiilor pe pod 2/na                                                                                    |
| h-Numarul liniilor per tru care este construit podul Una                                                        |
| W-Relul si lungime contresivilor.                                                                               |
| -Felul si lungime contresinilor.                                                                                |
| 0.                                                                                                              |
| The second se |
|                                                                                                                 |

Scanned with CamScanner

WE LO 2022 SPE 26 47 - 1954 Data 14 1 1954 AJELAN 50 Dina Dire Numele (Brandresu) Chick and a Scara 1:50 Provingional and Observation DOD. TUB. Km. 361-230 All to No. Desen 141

Scanned with CamScanner