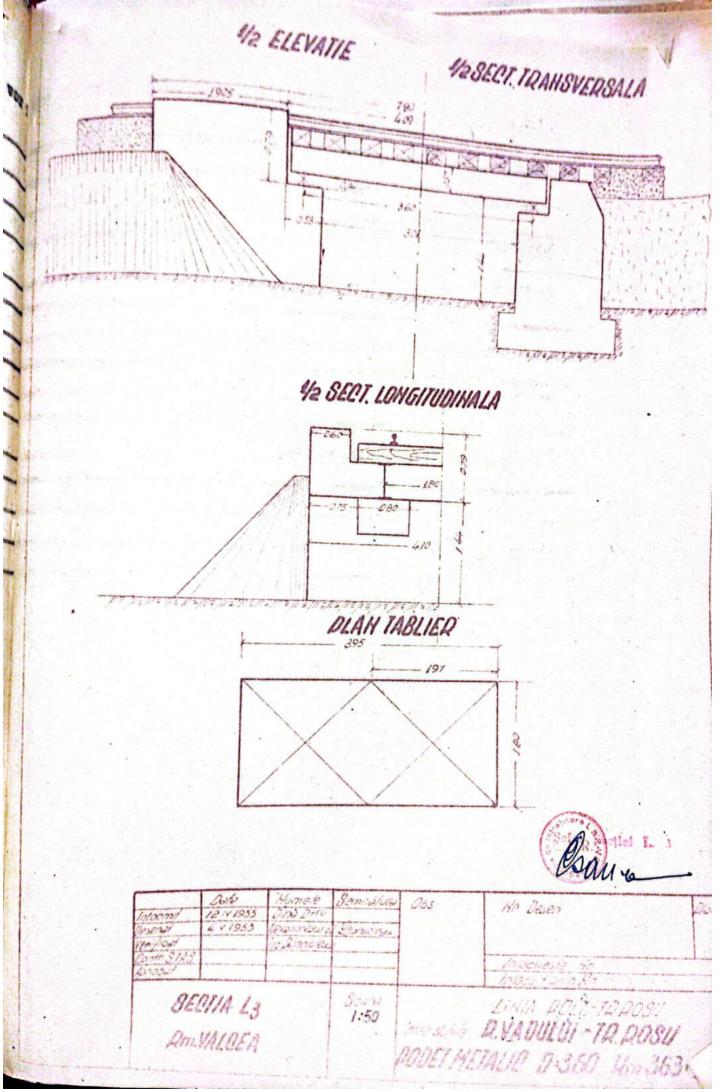

| Sectin L 3 T. Vilcon                                                                                            |
|-----------------------------------------------------------------------------------------------------------------|
|                                                                                                                 |
| FISA-PODULUIN                                                                                                   |
| Depumiren vaii -                                                                                                |
| King 36/1230.50                                                                                                 |
| Linia Roll-Tr. Rosu                                                                                             |
| Intre statille R. Vadului - Tr. Rosu                                                                            |
|                                                                                                                 |
| Folul podului Definitiv                                                                                         |
| DATELE CARACTERISTICE                                                                                           |
| 1 Decobideres teoratici L -                                                                                     |
| 2Lumina Lu /m.                                                                                                  |
| 3Lungimen totală Lt. 10m. v                                                                                     |
| 4Sistemul grinzilor -                                                                                           |
|                                                                                                                 |
| 5Inălținea liberă sub grinzi pină la radier(eventual fundul văii)                                               |
| 6Greutatea si suprafata tabliemlui pe deschideri si totală                                                      |
| 7Pozitia căli fată de grinzile principale si pantă                                                              |
| Horizontal.                                                                                                     |
| 8Pozitia axei podului fată de axul raului                                                                       |
| Normal<br>9Pozitia axei podului, in plan, Q- 400m.                                                              |
| oFelul aparatelor de reazim                                                                                     |
|                                                                                                                 |
| a) suprestructure Beton                                                                                         |
| a) suprastructura Beton<br>b) infrastructura (oules, pile)                                                      |
| anul de constructie si unitates constructoare 1892                                                              |
| astrut de constructes pe anales constructes                                                                     |
| Numărul limiilor pe pod 2/na                                                                                    |
| h-Numarul liniilor per tru care este construit podul Una                                                        |
| W-Relul si lungime contresivilor.                                                                               |
| -Felul si lungime contresinilor.                                                                                |
| 0.                                                                                                              |
| The second se |
|                                                                                                                 |