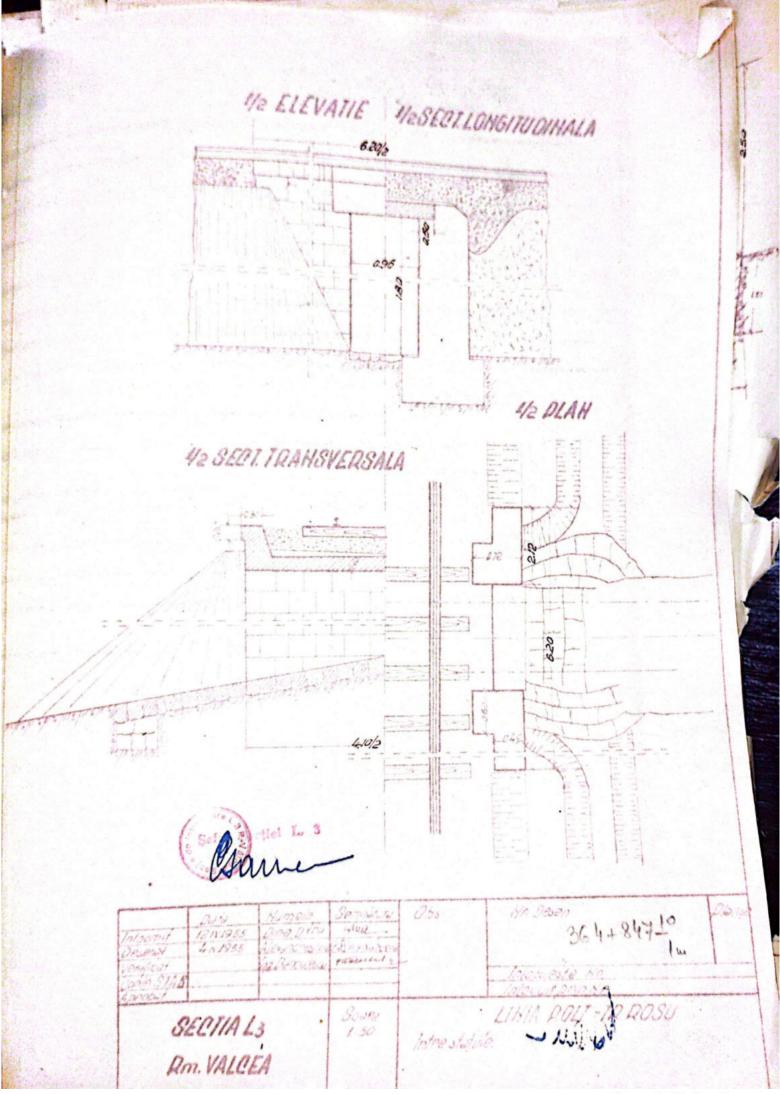

| Sectin L 3 T. Vilcon                                                                                            |
|-----------------------------------------------------------------------------------------------------------------|
|                                                                                                                 |
| FISA-PODULUIN                                                                                                   |
| Depumiren vaii -                                                                                                |
| King 36/1230.50                                                                                                 |
| Linia Roll-Tr. Rosu                                                                                             |
| Intre statille R. Vadului - Tr. Rosu                                                                            |
|                                                                                                                 |
| Folul podului Definitiv                                                                                         |
| DATELE CARACTERISTICE                                                                                           |
| 1 Decobideres teoratici L -                                                                                     |
| 2Lumina Lu /m.                                                                                                  |
| 3Lungimen totală Lt. 10m. v                                                                                     |
| 4Sistemul grinzilor -                                                                                           |
|                                                                                                                 |
| 5Inălținea liberă sub grinzi pină la radier(eventual fundul văii)                                               |
| 6Greutatea si suprafata tabliemlui pe deschideri si totală                                                      |
| 7Pozitia căli fată de grinzile principale si pantă                                                              |
| Horizontal.                                                                                                     |
| 8Pozitia axei podului fată de axul raului                                                                       |
| Normal<br>9Pozitia axei podului, in plan, Q- 400m.                                                              |
| oFelul aparatelor de reazim                                                                                     |
|                                                                                                                 |
| a) suprestructure Beton                                                                                         |
| a) suprastructura Beton<br>b) infrastructura (oules, pile)                                                      |
| anul de constructie si unitates constructoare 1892                                                              |
| astrut de constructes pe anales constructes                                                                     |
| Numărul limiilor pe pod 2/na                                                                                    |
| h-Numarul liniilor per tru care este construit podul Una                                                        |
| W-Relul si lungime contresivilor.                                                                               |
| -Felul si lungime contresinilor.                                                                                |
| 0.                                                                                                              |
| The second se |
|                                                                                                                 |

172-Received et dies signile traverselor speciale po pod 102- obers toranglai de fundatio 193-Periode de incrdetti.nicieri 20. Sosspargheteri 212-40 leopart de eparari exista Libborro tii 11151111 Wine

Scanned with CamScanner

WE LO 2022 SPE 26 47 - 1954 Data 14 1 1954 AJELAN 50 Dina Dire Numele (Brandresu) Chick and a Scara 1:50 Provingional and Observation DOD. TUB. Km. 361-230 All to No. Desen 141

Scanned with CamScanner