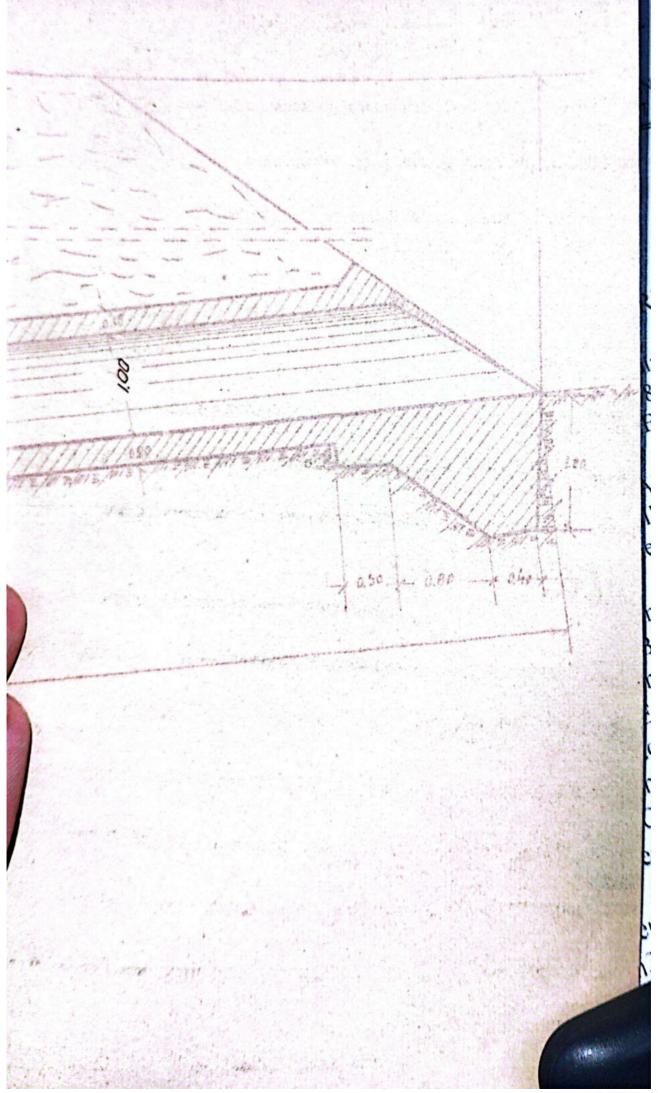

Model Nr 4

3147

Section - 3 Bertlone ALL STREAM AND YOUN PLATE, MANAGE PISA FODULUN Deputires will -3611082 1.50% steln P. OH- Tr. Rosu intro statille R. Wodeler Tr. Rose Polul podulat Dofinity BATELS GARACTERI Lu-Demobideres teoretici L -Im. 24-Louipe Lo 31-Longi coe total. Lt. 15m.V 4-Sisteral grivatior. Si-inditions libers out gr nai pipa le radier (even tral fundal vaii) Im. Ge-Grentstee si emprefete tablicrolut pe depobidert of totals 7 - Positia citi foti de gringile principale ei parti Horizontal Su-Positis anoi odului fata de sul maului Normal 92-roottle exet podelat in land Aliniament los-Foini operatolor de recain 110-Material-1, de constructio Beton. Mars Josprostratura b)infrastrates (onles, silo) 12-smul de constructio si unitates o petroctosza 1898

| Sectin L 3 T. Vilcon                                                                                            |
|-----------------------------------------------------------------------------------------------------------------|
|                                                                                                                 |
| FISA-PODULUIN                                                                                                   |
| Depumiren vaii -                                                                                                |
| King 36/1230.50                                                                                                 |
| Linia Roll-Tr. Rosu                                                                                             |
| Intre statille R. Vadului - Tr. Rosu                                                                            |
|                                                                                                                 |
| Folul podului Definitiv                                                                                         |
| DATELE CARACTERISTICE                                                                                           |
| 1 Decobideres teoratici L -                                                                                     |
| 2Lumina Lu /m.                                                                                                  |
| 3Lungimen totală Lt. 10m. v                                                                                     |
| 4Sistemul grinzilor -                                                                                           |
|                                                                                                                 |
| 5Inălținea liberă sub grinzi pină la radier(eventual fundul văii)                                               |
| 6Greutatea si suprafata tabliemlui pe deschideri si totală                                                      |
| 7Pozitia căli fată de grinzile principale si pantă                                                              |
| Horizontal.                                                                                                     |
| 8Pozitia axei podului fată de axul raului                                                                       |
| Normal<br>9Pozitia axei podului, in plan, Q- 400m.                                                              |
| oFelul aparatelor de reazim                                                                                     |
|                                                                                                                 |
| a) suprestructure Beton                                                                                         |
| a) suprastructura Beton<br>b) infrastructura (oules, pile)                                                      |
| anul de constructie si unitates constructoare 1892                                                              |
| astrut de constructes pe anales constructes                                                                     |
| Numărul limiilor pe pod 2/na                                                                                    |
| h-Numarul liniilor per tru care este construit podul Una                                                        |
| W-Relul si lungime contresivilor.                                                                               |
| -Felul si lungime contresinilor.                                                                                |
| 0.                                                                                                              |
| The second se |
|                                                                                                                 |