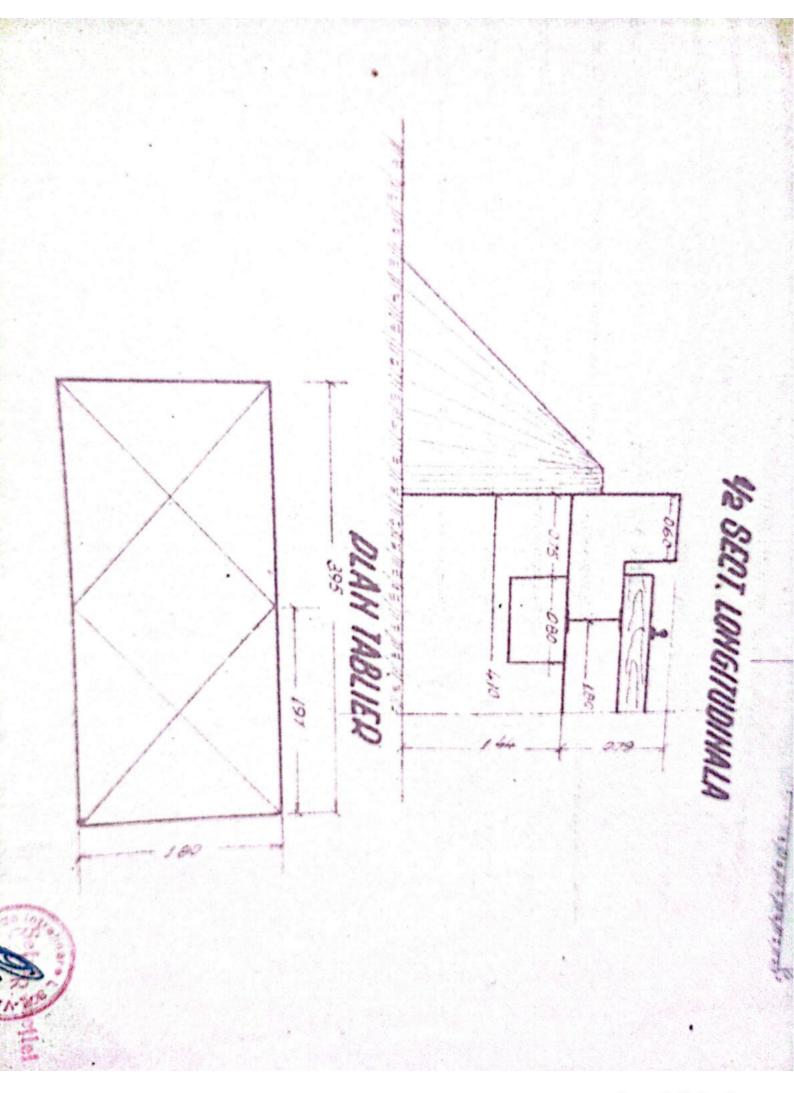

| Sectin L 3 T. Vilcon                                                                                            |
|-----------------------------------------------------------------------------------------------------------------|
|                                                                                                                 |
| FISA-PODULUIN                                                                                                   |
| Depumiren vaii -                                                                                                |
| King 36/1230.50                                                                                                 |
| Linia Roll-Tr. Rosu                                                                                             |
| Intre statille R. Vadului - Tr. Rosu                                                                            |
|                                                                                                                 |
| Folul podului Definitiv                                                                                         |
| DATELE CARACTERISTICE                                                                                           |
| 1 Decobideres teoratici L -                                                                                     |
| 2Lumina Lu /m.                                                                                                  |
| 3Lungimen totală Lt. 10m. v                                                                                     |
| 4Sistemul grinzilor -                                                                                           |
|                                                                                                                 |
| 5Inălținea liberă sub grinzi pină la radier(eventual fundul văii)                                               |
| 6Greutatea si suprafata tabliemlui pe deschideri si totală                                                      |
| 7Pozitia căli fată de grinzile principale si pantă                                                              |
| Horizontal.                                                                                                     |
| 8Pozitia axei podului fată de axul raului                                                                       |
| Normal<br>9Pozitia axei podului, in plan, Q- 400m.                                                              |
| oFelul aparatelor de reazim                                                                                     |
|                                                                                                                 |
| a) suprestructure Beton                                                                                         |
| a) suprastructura Beton<br>b) infrastructura (oules, pile)                                                      |
| anul de constructie si unitates constructoare 1892                                                              |
| astrut de constructes pe anales constructes                                                                     |
| Numărul limiilor pe pod 2/na                                                                                    |
| h-Numarul liniilor per tru care este construit podul Una                                                        |
| W-Relul si lungime contresivilor.                                                                               |
| -Felul si lungime contresinilor.                                                                                |
| 0.                                                                                                              |
| The second se |
|                                                                                                                 |