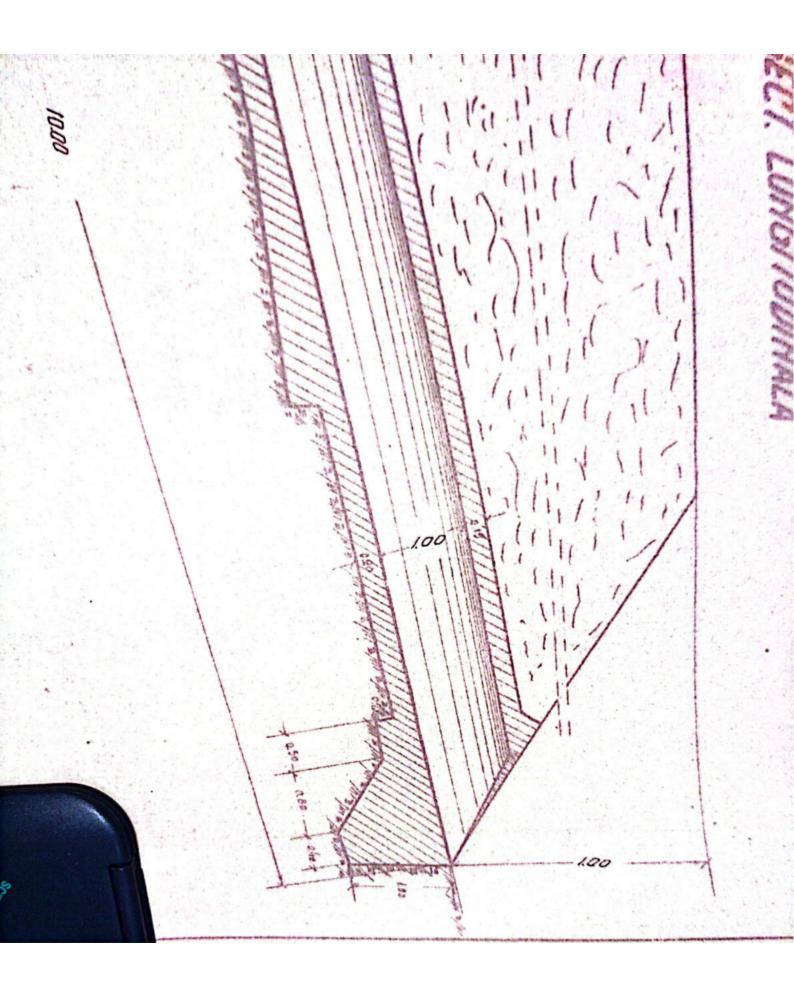

| Sectin L 3 T. Vilcon                                                                                            |
|-----------------------------------------------------------------------------------------------------------------|
|                                                                                                                 |
| FISA-PODULUIN                                                                                                   |
| Depumiren vaii -                                                                                                |
| King 36/1230.50                                                                                                 |
| Linia Roll-Tr. Rosu                                                                                             |
| Intre statille R. Vadului - Tr. Rosu                                                                            |
|                                                                                                                 |
| Folul podului Definitiv                                                                                         |
| DATELE CARACTERISTICE                                                                                           |
| 1 Decobideres teoratici L -                                                                                     |
| 2Lumina Lu /m.                                                                                                  |
| 3Lungimen totală Lt. 10m. v                                                                                     |
| 4Sistemul grinzilor -                                                                                           |
|                                                                                                                 |
| 5Inălținea liberă sub grinzi pină la radier(eventual fundul văii)                                               |
| 6Greutatea si suprafata tabliemlui pe deschideri si totală                                                      |
| 7Pozitia căli fată de grinzile principale si pantă                                                              |
| Horizontal.                                                                                                     |
| 8Pozitia axei podului fată de axul raului                                                                       |
| Normal<br>9Pozitia axei podului, in plan, Q- 400m.                                                              |
| oFelul aparatelor de reazim                                                                                     |
|                                                                                                                 |
| a) suprestructure Beton                                                                                         |
| a) suprastructura Beton<br>b) infrastructura (oules, pile)                                                      |
| anul de constructie si unitates constructoare 1892                                                              |
| astrut de constructes pe anales constructes                                                                     |
| Numărul limiilor pe pod 2/na                                                                                    |
| h-Numarul liniilor per tru care este construit podul Una                                                        |
| W-Relul si lungime contresivilor.                                                                               |
| -Felul si lungime contresinilor.                                                                                |
| 0.                                                                                                              |
| The second se |
|                                                                                                                 |