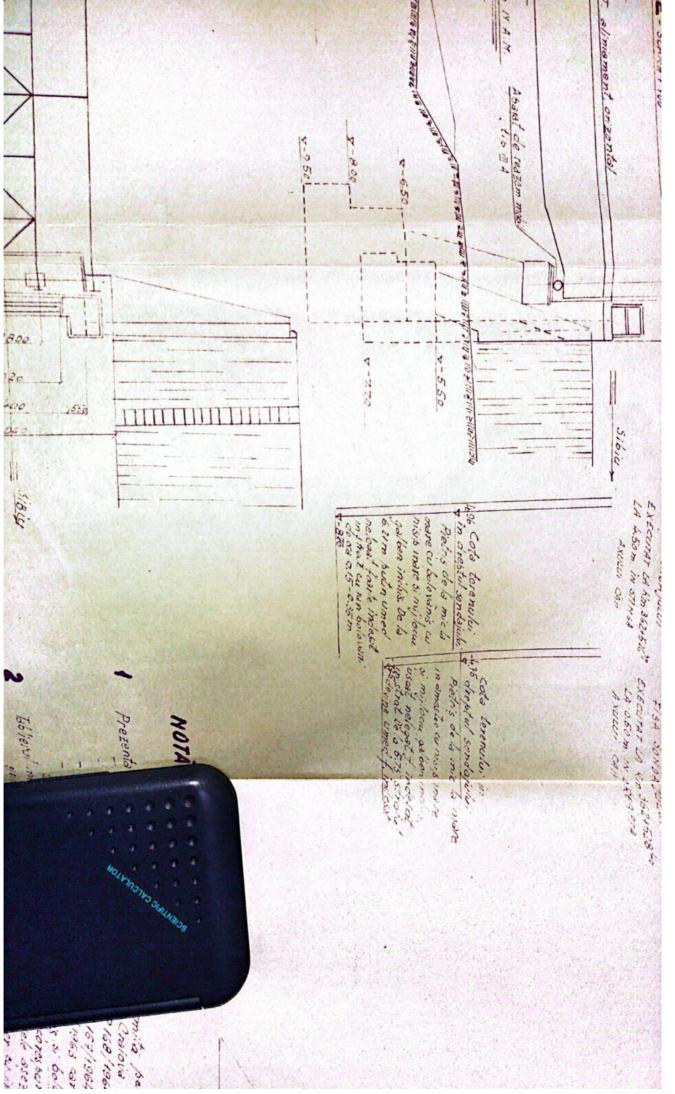

Model Nr 4

3147

Section - 3 Bertlone ALL STREAM AND YOUN PLATE, MANAGE PISA FODULUN Deputires will -3611082 1.50% steln P. OH- Tr. Rosu intro statille R. Wodeler Tr. Rose Polul podulat Dofinity BATELS GARACTERI Lu-Demobideres teoretici L -Im. 24-Louipe Lo 31-Longi coe total. Lt. 15m.V 4-Sisteral grivatior. Si-inditions libers out gr nai pipa le radier (even tral fundal vaii) Im. Ge-Grentstee si emprefete tablicrolut pe depobidert of totals 7 - Positia citi foti de gringile principale ei parti Horizontal Su-Positis anoi odului fata de sul maului Normal 92-roottle exet podelat in land Aliniament los-Foini operatolor de recain 110-Material-1, de constructio Beton. Mars Josprostratura b)infrastrates (onles, silo) 12-smul de constructio si unitates o petroctosza 1898

| Sectin L 3 T. Vilcon                                                                                            |
|-----------------------------------------------------------------------------------------------------------------|
|                                                                                                                 |
| FISA-PODULUIN                                                                                                   |
| Depumiren vaii -                                                                                                |
| King 36/1230.50                                                                                                 |
| Linia Roll-Tr. Rosu                                                                                             |
| Intre statille R. Vadului - Tr. Rosu                                                                            |
|                                                                                                                 |
| Folul podului Definitiv                                                                                         |
| DATELE CARACTERISTICE                                                                                           |
| 1 Decobideres teoratici L -                                                                                     |
| 2Lumina Lu /m.                                                                                                  |
| 3Lungimen totală Lt. 10m. v                                                                                     |
| 4Sistemul grinzilor -                                                                                           |
|                                                                                                                 |
| 5Inălținea liberă sub grinzi pină la radier(eventual fundul văii)                                               |
| 6Greutatea si suprafata tabliemlui pe deschideri si totală                                                      |
| 7Pozitia căli fată de grinzile principale si pantă                                                              |
| Horizontal.                                                                                                     |
| 8Pozitia axei podului fată de axul raului                                                                       |
| Normal<br>9Pozitia axei podului, in plan, Q- 400m.                                                              |
| oFelul aparatelor de reazim                                                                                     |
|                                                                                                                 |
| a) suprestructure Beton                                                                                         |
| a) suprastructura Beton<br>b) infrastructura (oules, pile)                                                      |
| anul de constructie si unitates constructoare 1892                                                              |
| astrut de constructes pe anales constructes                                                                     |
| Numărul limiilor pe pod 2/na                                                                                    |
| h-Numarul liniilor per tru care este construit podul Una                                                        |
| W-Relul si lungime contresivilor.                                                                               |
| -Felul si lungime contresinilor.                                                                                |
| 0.                                                                                                              |
| The second se |
|                                                                                                                 |