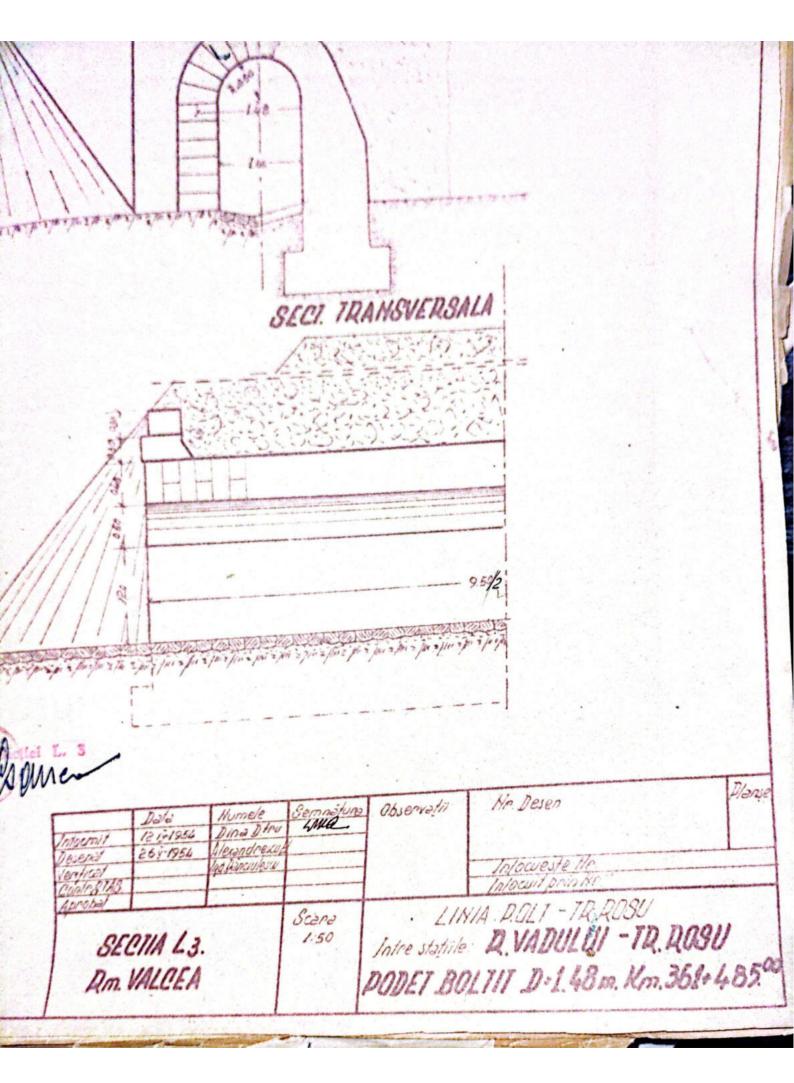

| Sectin L 3 T. Vilcon                                                                                            |
|-----------------------------------------------------------------------------------------------------------------|
|                                                                                                                 |
| FISA-PODULUIN                                                                                                   |
| Depumiren vaii -                                                                                                |
| King 36/1230.50                                                                                                 |
| Linia Roll-Tr. Rosu                                                                                             |
| Intre statille R. Vadului - Tr. Rosu                                                                            |
|                                                                                                                 |
| Folul podului Definitiv                                                                                         |
| DATELE CARACTERISTICE                                                                                           |
| 1 Decobideres teoratici L -                                                                                     |
| 2Lumina Lu /m.                                                                                                  |
| 3Lungimen totală Lt. 10m. v                                                                                     |
| 4Sistemul grinzilor -                                                                                           |
|                                                                                                                 |
| 5Inălținea liberă sub grinzi pină la radier(eventual fundul văii)                                               |
| 6Greutatea si suprafata tabliemlui pe deschideri si totală                                                      |
| 7Pozitia căli fată de grinzile principale si pantă                                                              |
| Horizontal.                                                                                                     |
| 8Pozitia axei podului fată de axul raului                                                                       |
| Normal<br>9Pozitia axei podului, in plan, Q- 400m.                                                              |
| oFelul aparatelor de reazim                                                                                     |
|                                                                                                                 |
| a) suprestructure Beton                                                                                         |
| a) suprastructura Beton<br>b) infrastructura (oules, pile)                                                      |
| anul de constructie si unitates constructoare 1892                                                              |
| astrut de constructes pe anales constructes                                                                     |
| Numărul limiilor pe pod 2/na                                                                                    |
| h-Numarul liniilor per tru care este construit podul Una                                                        |
| W-Relul si lungime contresivilor.                                                                               |
| -Felul si lungime contresinilor.                                                                                |
| 0.                                                                                                              |
| The second se |
|                                                                                                                 |

172-Received et dies signile traverselor speciale po pod 102- obers toranglai de fundatio 193-Periode de incrdetti.nicieri 20. Sosspargheteri 212-40 leopart de eparari exista Libborro tii 11151111 Wine