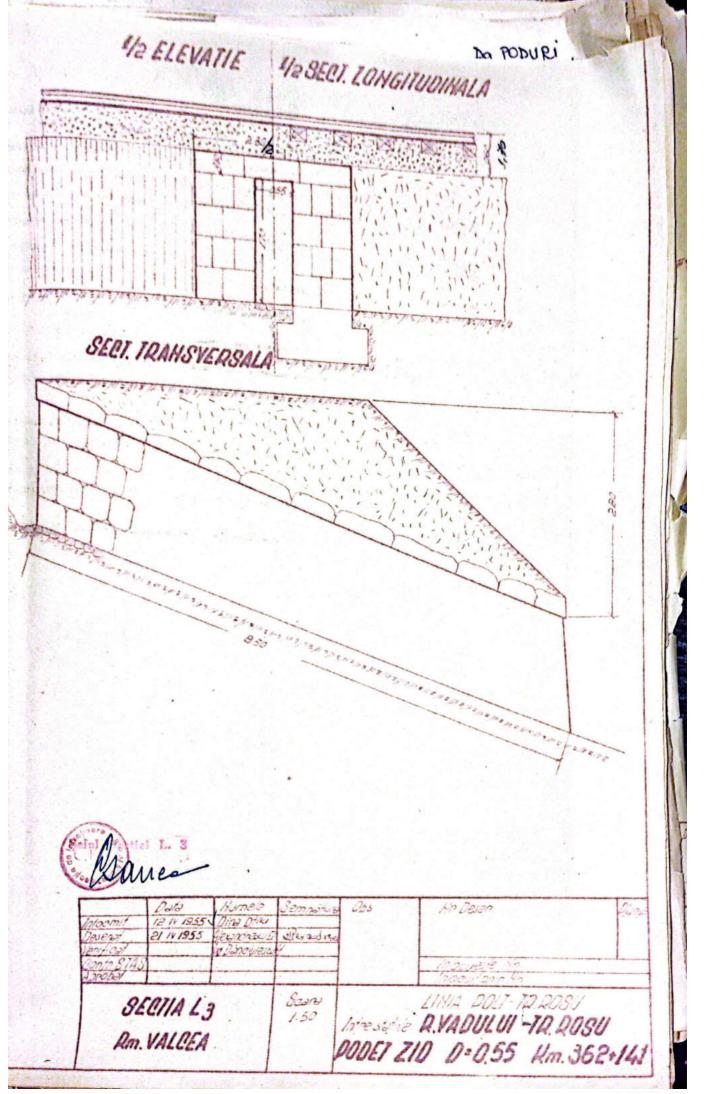

Scanned with CamScanner

WE LO 2022 SPE 26 47 - 1954 Data 14 1 1954 AJELAN 50 Dina Dire Numele (Brandresu) Chick and a Scara 1:50 Provingional and Observation DOD. TUB. Km. 361-230 All to No. Desen 141

Scanned with CamScanner