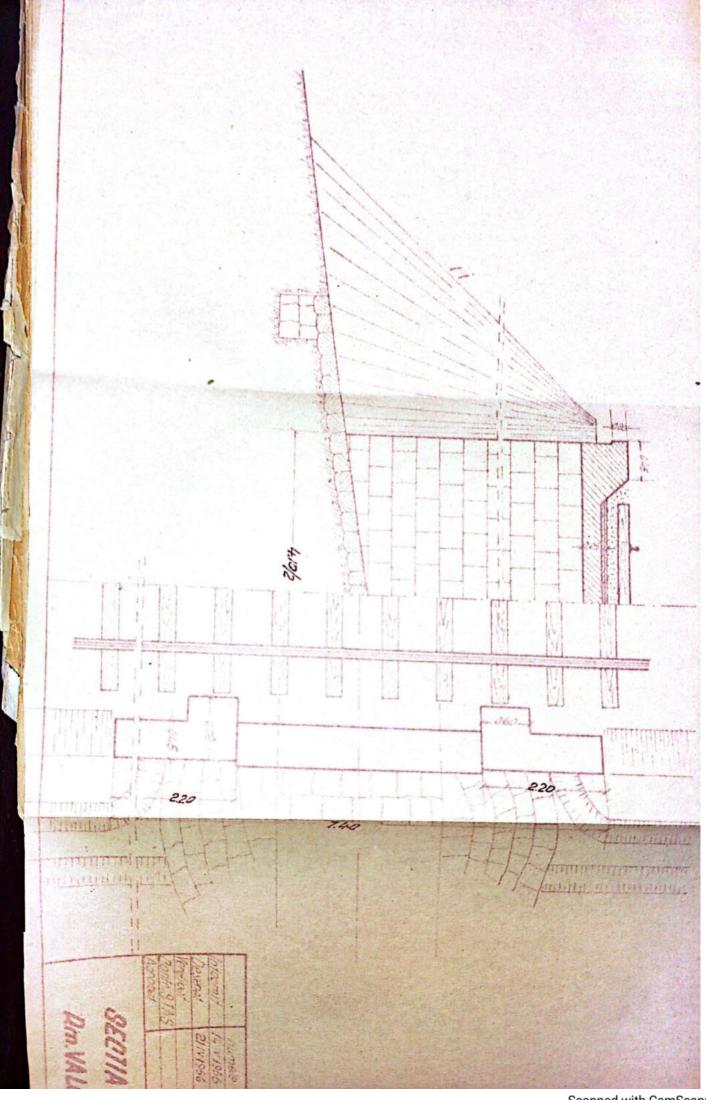

| Sectin L 3 T. Vilcon                                                                                            |
|-----------------------------------------------------------------------------------------------------------------|
|                                                                                                                 |
| FISA-PODULUIN                                                                                                   |
| Depumiren vaii -                                                                                                |
| King 36/1230.50                                                                                                 |
| Linia Roll-Tr. Rosu                                                                                             |
| Intre statille R. Vadului - Tr. Rosu                                                                            |
|                                                                                                                 |
| Folul podului Definitiv                                                                                         |
| DATELE CARACTERISTICE                                                                                           |
| 1 Decobideres teoratici L -                                                                                     |
| 2Lumina Lu /m.                                                                                                  |
| 3Lungimen totală Lt. 10m. v                                                                                     |
| 4Sistemul grinzilor -                                                                                           |
|                                                                                                                 |
| 5Inălținea liberă sub grinzi pină la radier(eventual fundul văii)                                               |
| 6Greutatea si suprafata tabliemlui pe deschideri si totală                                                      |
| 7Pozitia căli fată de grinzile principale si pantă                                                              |
| Horizontal.                                                                                                     |
| 8Pozitia axei podului fată de axul raului                                                                       |
| Normal<br>9Pozitia axei podului, in plan, Q- 400m.                                                              |
| oFelul aparatelor de reazim                                                                                     |
|                                                                                                                 |
| a) suprestructure Beton                                                                                         |
| a) suprastructura Beton<br>b) infrastructura (oules, pile)                                                      |
| anul de constructie si unitates constructoare 1892                                                              |
| astrut de constructes pe anales constructes                                                                     |
| Numărul limiilor pe pod 2/na                                                                                    |
| h-Numarul liniilor per tru care este construit podul Una                                                        |
| W-Relul si lungime contresivilor.                                                                               |
| -Felul si lungime contresinilor.                                                                                |
| 0.                                                                                                              |
| The second se |
|                                                                                                                 |