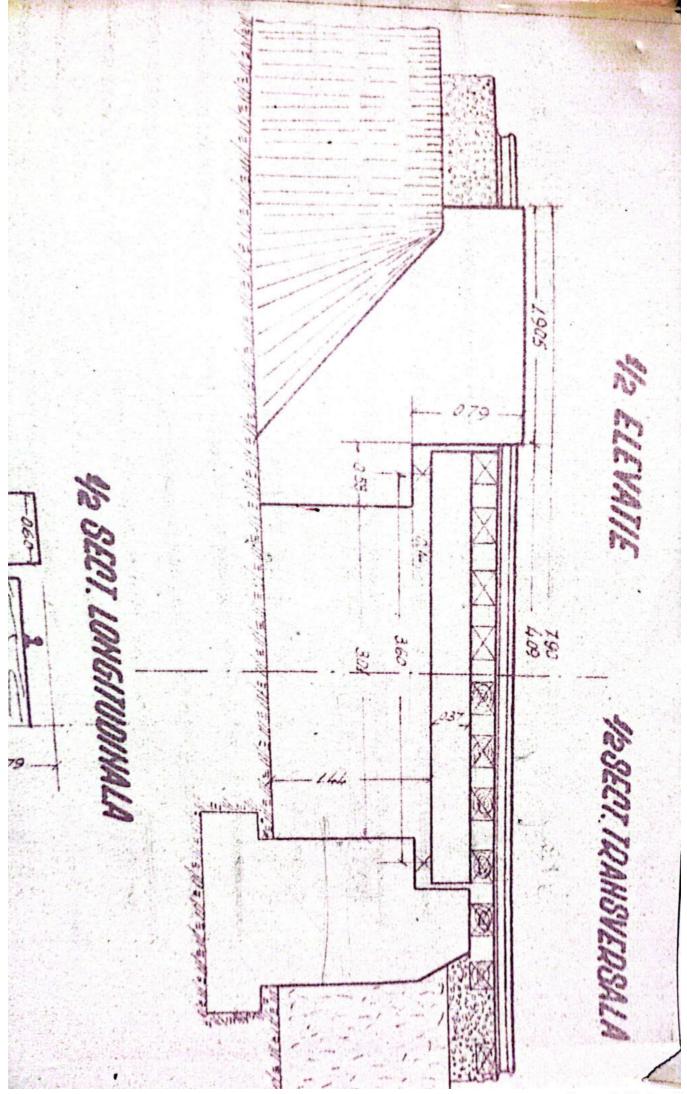

| Sectin L 3 T. Vilcon                                                                                            |
|-----------------------------------------------------------------------------------------------------------------|
|                                                                                                                 |
| FISA-PODULUIN                                                                                                   |
| Depumiren vaii -                                                                                                |
| King 36/1230.50                                                                                                 |
| Linia Roll-Tr. Rosu                                                                                             |
| Intre statille R. Vadului - Tr. Rosu                                                                            |
|                                                                                                                 |
| Folul podului Definitiv                                                                                         |
| DATELE CARACTERISTICE                                                                                           |
| 1 Decobideres teoratici L -                                                                                     |
| 2Lumina Lu /m.                                                                                                  |
| 3Lungimen totală Lt. 10m. v                                                                                     |
| 4Sistemul grinzilor -                                                                                           |
|                                                                                                                 |
| 5Inălținea liberă sub grinzi pină la radier(eventual fundul văii)                                               |
| 6Greutatea si suprafata tabliemlui pe deschideri si totală                                                      |
| 7Pozitia căli fată de grinzile principale si pantă                                                              |
| Horizontal.                                                                                                     |
| 8Pozitia axei podului fată de axul raului                                                                       |
| Normal<br>9Pozitia axei podului, in plan, Q- 400m.                                                              |
| oFelul aparatelor de reazim                                                                                     |
|                                                                                                                 |
| a) suprestructure Beton                                                                                         |
| a) suprastructura Beton<br>b) infrastructura (oules, pile)                                                      |
| anul de constructie si unitates constructoare 1892                                                              |
| astrut de constructes pe anales constructes                                                                     |
| Numărul limiilor pe pod 2/na                                                                                    |
| h-Numarul liniilor per tru care este construit podul Una                                                        |
| W-Relul si lungime contresivilor.                                                                               |
| -Felul si lungime contresinilor.                                                                                |
| 0.                                                                                                              |
| The second se |
|                                                                                                                 |

172-Received et dies signile traverselor speciale po pod 102- obers toranglai de fundatio 193-Periode de incrdetti.nicieri 20. Sosspargheteri 212-40 leopart de eparari exista Libborro tii 11151111 Wine