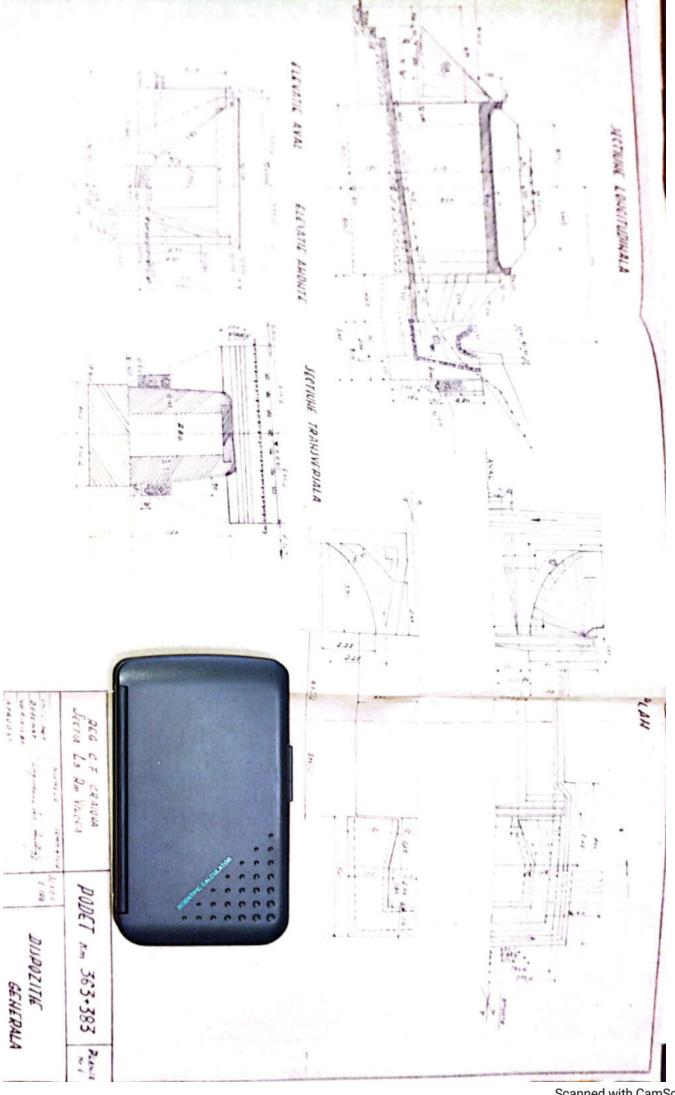

Model Nr 4

3147

Section - 3 Bertlone ALL STREAM AND YOUN PLATE, MANAGE PISA FODULUN Deputires will -3611082 1.50% steln P. OH- Tr. Rosu intro statille R. Wodeler Tr. Rose Polul podulat Dofinity BATELS GARACTERI Lu-Demobideres teoretici L -Im. 24-Louipe Lo 31-Longi coe total. Lt. 15m.V 4-Sisteral grivatior. Si-inditions libers out gr nai pipa le radier (even tral fundal vaii) Im. Ge-Grentstee si emprefete tablicrolut pe depobidert of totals 7 - Positia citi foti de gringile principale ei parti Horizontal Su-Positis anoi odului fata de sul maului Normal 92-roottle exet podelat in land Aliniament los-Foini operatolor de recain 110-Material-1, de constructio Beton. Mars Josprostratura b)infrastrates (onles, silo) 12-smul de constructio si unitates o petroctosza 1898

| Sectin L 3 T. Vilcon                                                                                            |
|-----------------------------------------------------------------------------------------------------------------|
|                                                                                                                 |
| FISA-PODULUIN                                                                                                   |
| Depumiren vaii -                                                                                                |
| King 36/1230.50                                                                                                 |
| Linia Roll-Tr. Rosu                                                                                             |
| Intre statille R. Vadului - Tr. Rosu                                                                            |
|                                                                                                                 |
| Folul podului Definitiv                                                                                         |
| DATELE CARACTERISTICE                                                                                           |
| 1 Decobideres teoratici L -                                                                                     |
| 2Lumina Lu /m.                                                                                                  |
| 3Lungimen totală Lt. 10m. v                                                                                     |
| 4Sistemul grinzilor -                                                                                           |
|                                                                                                                 |
| 5Inălținea liberă sub grinzi pină la radier(eventual fundul văii)                                               |
| 6Greutatea si suprafata tabliemlui pe deschideri si totală                                                      |
| 7Pozitia căli fată de grinzile principale si pantă                                                              |
| Horizontal.                                                                                                     |
| 8Pozitia axei podului fată de axul raului                                                                       |
| Normal<br>9Pozitia axei podului, in plan, Q- 400m.                                                              |
| oFelul aparatelor de reazim                                                                                     |
|                                                                                                                 |
| a) suprestructure Beton                                                                                         |
| a) suprastructura Beton<br>b) infrastructura (oules, pile)                                                      |
| anul de constructie si unitates constructoare 1892                                                              |
| astrut de constructes pe anales constructes                                                                     |
| Numărul limiilor pe pod 2/na                                                                                    |
| h-Numarul liniilor per tru care este construit podul Una                                                        |
| W-Relul si lungime contresivilor.                                                                               |
| -Felul si lungime contresinilor.                                                                                |
| 0.                                                                                                              |
| The second se |
|                                                                                                                 |