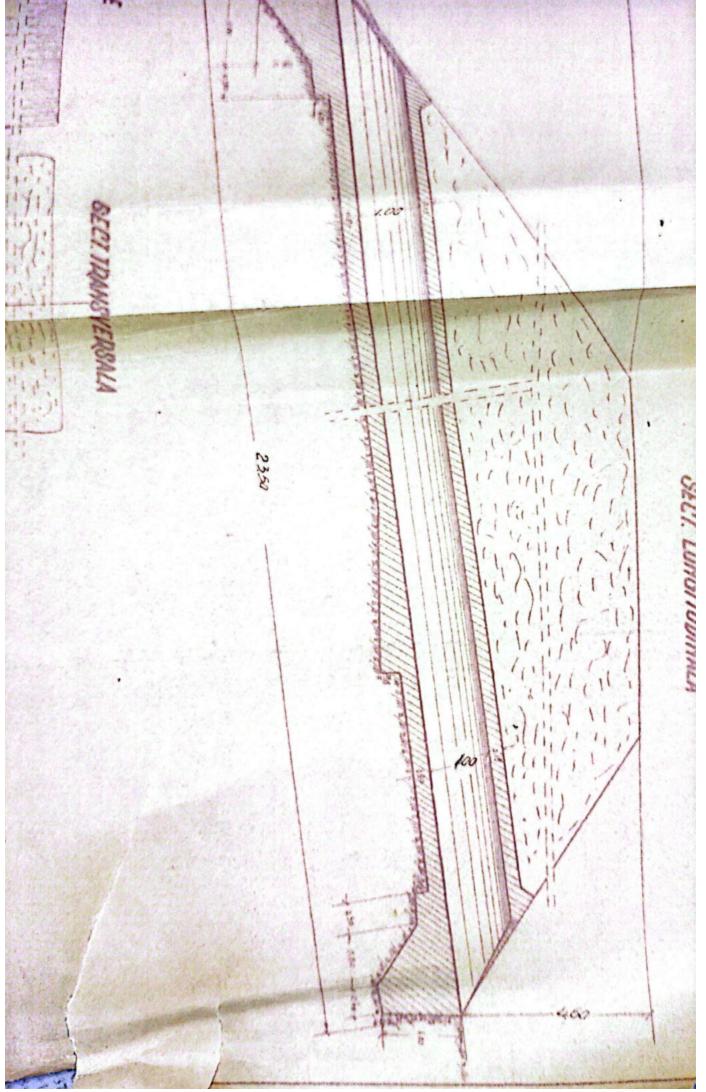

Model Nr 4

3147

Section - 3 Bertlone ALL STREAM AND YOUN PLATE, MANAGE PISA FODULUN Deputires will -3611082 1.50% steln P. OH- Tr. Rosu intro statille R. Wodeler Tr. Rose Polul podulat Dofinity BATELS GARACTERI Lu-Demobideres teoretici L -Im. 24-Louipe Lo 31-Longi coe total. Lt. 15m.V 4-Sisteral grivatior. Si-inditions libers out gr nai pipa le radier (even tral fundal vaii) Im. Ge-Grentstee si emprefete tablicrolut pe depobidert of totals 7 - Positia citi foti de gringile principale ei parti Horizontal Su-Positis anoi odului fata de sul maului Normal 92-roottle exet podelat in land Aliniament los-Foini operatolor de recain 110-Material-1, de constructio Beton. Mars Josprostratura b)infrastrates (onles, silo) 12-smul de constructio si unitates o petroctosza 1898

| Sectin L 3 T. Vilcon                                                                                            |
|-----------------------------------------------------------------------------------------------------------------|
|                                                                                                                 |
| FISA-PODULUIN                                                                                                   |
| Depumiren vaii -                                                                                                |
| King 36/1230.50                                                                                                 |
| Linia Roll-Tr. Rosu                                                                                             |
| Intre statille R. Vadului - Tr. Rosu                                                                            |
|                                                                                                                 |
| Folul podului Definitiv                                                                                         |
| DATELE CARACTERISTICE                                                                                           |
| 1 Decobideres teoratici L -                                                                                     |
| 2Lumina Lu /m.                                                                                                  |
| 3Lungimen totală Lt. 10m. v                                                                                     |
| 4Sistemul grinzilor -                                                                                           |
|                                                                                                                 |
| 5Inălținea liberă sub grinzi pină la radier(eventual fundul văii)                                               |
| 6Greutatea si suprafata tabliemlui pe deschideri si totală                                                      |
| 7Pozitia căli fată de grinzile principale si pantă                                                              |
| Horizontal.                                                                                                     |
| 8Pozitia axei podului fată de axul raului                                                                       |
| Normal<br>9Pozitia axei podului, in plan, Q- 400m.                                                              |
| oFelul aparatelor de reazim                                                                                     |
|                                                                                                                 |
| a) suprestructure Beton                                                                                         |
| a) suprastructura Beton<br>b) infrastructura (oules, pile)                                                      |
| anul de constructie si unitates constructoare 1892                                                              |
| astrut de constructes pe anales constructes                                                                     |
| Numărul limiilor pe pod 2/na                                                                                    |
| h-Numarul liniilor per tru care este construit podul Una                                                        |
| W-Relul si lungime contresivilor.                                                                               |
| -Felul si lungime contresinilor.                                                                                |
| 0.                                                                                                              |
| The second se |
|                                                                                                                 |