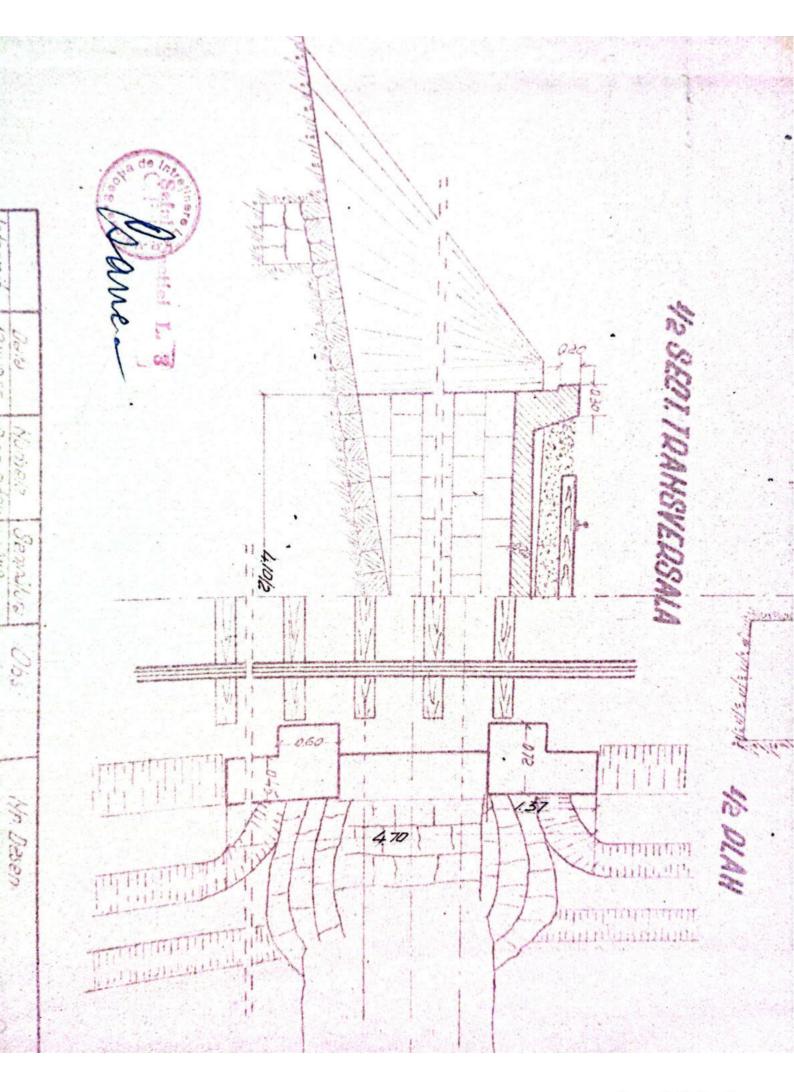

| Sectin L 3 T. Vilcon                                                                                            |
|-----------------------------------------------------------------------------------------------------------------|
|                                                                                                                 |
| FISA-PODULUIN                                                                                                   |
| Depumiren vaii -                                                                                                |
| King 36/1230.50                                                                                                 |
| Linia Roll-Tr. Rosu                                                                                             |
| Intre statille R. Vadului - Tr. Rosu                                                                            |
|                                                                                                                 |
| Folul podului Definitiv                                                                                         |
| DATELE CARACTERISTICE                                                                                           |
| 1 Decobideres teoratici L -                                                                                     |
| 2Lumina Lu /m.                                                                                                  |
| 3Lungimen totală Lt. 10m. v                                                                                     |
| 4Sistemul grinzilor -                                                                                           |
|                                                                                                                 |
| 5Inălținea liberă sub grinzi pină la radier(eventual fundul văii)                                               |
| 6Greutatea si suprafata tabliemlui pe deschideri si totală                                                      |
| 7Pozitia căli fată de grinzile principale si pantă                                                              |
| Horizontal.                                                                                                     |
| 8Pozitia axei podului fată de axul raului                                                                       |
| Normal<br>9Pozitia axei podului, in plan, Q- 400m.                                                              |
| oFelul aparatelor de reazim                                                                                     |
|                                                                                                                 |
| a) suprestructure Beton                                                                                         |
| a) suprastructura Beton<br>b) infrastructura (oules, pile)                                                      |
| anul de constructie si unitates constructoare 1892                                                              |
| astrut de constructes pe anales constructes                                                                     |
| Numărul limiilor pe pod 2/na                                                                                    |
| h-Numarul liniilor per tru care este construit podul Una                                                        |
| W-Relul si lungime contresivilor.                                                                               |
| -Felul si lungime contresinilor.                                                                                |
| 0.                                                                                                              |
| The second se |
|                                                                                                                 |