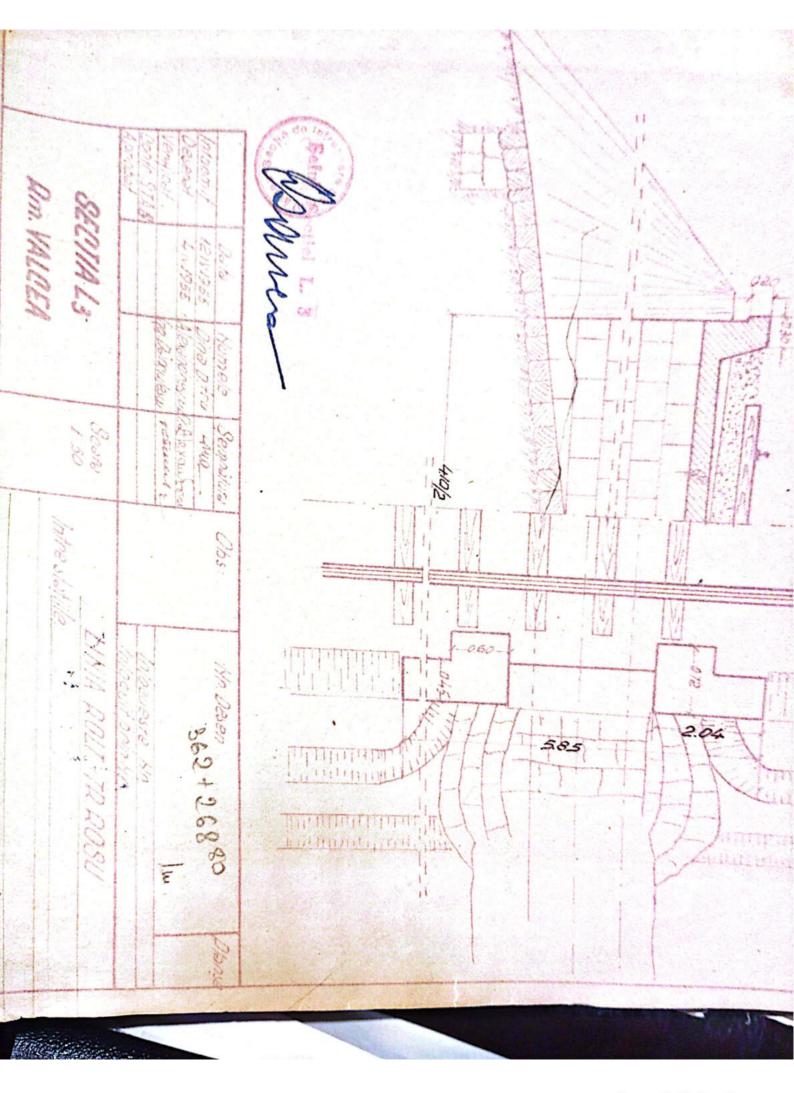

| Sectin L 3 T. Vilcon                                                                                            |
|-----------------------------------------------------------------------------------------------------------------|
|                                                                                                                 |
| FISA-PODULUIN                                                                                                   |
| Depumiren vaii -                                                                                                |
| King 36/1230.50                                                                                                 |
| Linia Roll-Tr. Rosu                                                                                             |
| Intre statille R. Vadului - Tr. Rosu                                                                            |
|                                                                                                                 |
| Folul podului Definitiv                                                                                         |
| DATELE CARACTERISTICE                                                                                           |
| 1 Decobideres teoratici L -                                                                                     |
| 2Lumina Lu /m.                                                                                                  |
| 3Lungimen totală Lt. 10m. v                                                                                     |
| 4Sistemul grinzilor -                                                                                           |
|                                                                                                                 |
| 5Inălținea liberă sub grinzi pină la radier(eventual fundul văii)                                               |
| 6Greutatea si suprafata tabliemlui pe deschideri si totală                                                      |
| 7Pozitia căli fată de grinzile principale si pantă                                                              |
| Horizontal.                                                                                                     |
| 8Pozitia axei podului fată de axul raului                                                                       |
| Normal<br>9Pozitia axei podului, in plan, Q- 400m.                                                              |
| oFelul aparatelor de reazim                                                                                     |
|                                                                                                                 |
| a) suprestructure Beton                                                                                         |
| a) suprastructura Beton<br>b) infrastructura (oules, pile)                                                      |
| anul de constructie si unitates constructoare 1892                                                              |
| astrut de constructes pe anales constructes                                                                     |
| Numărul limiilor pe pod 2/na                                                                                    |
| h-Numarul liniilor per tru care este construit podul Una                                                        |
| W-Relul si lungime contresivilor.                                                                               |
| -Felul si lungime contresinilor.                                                                                |
| 0.                                                                                                              |
| The second se |
|                                                                                                                 |

172-Received et dies signile traverselor speciale po pod 102- obers toranglai de fundatio 193-Periode de incrdetti.nicieri 20. Sosspargheteri 212-40 leopart de eparari exista Libborro tii 11151111 Wine