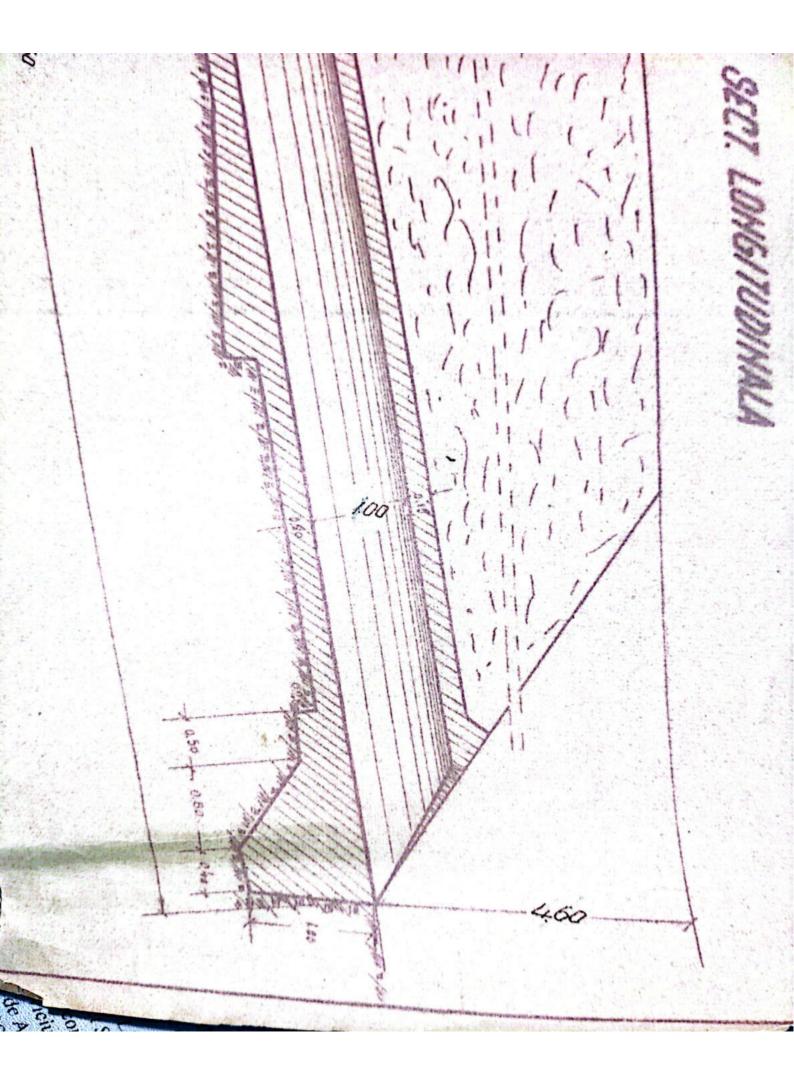

Model Nr 4

3147

Section - 3 Bertlone ALL STREAM AND YOUN PLATE, MANAGE PISA FODULUN Deputires will -3611082 1.50% steln P. OH- Tr. Rosu intro statille R. Wodeler Tr. Rose Polul podulat Dofinity BATELS GARACTERI Lu-Demobideres teoretici L -Im. 24-Louipe Lo 31-Longi coe total. Lt. 15m.V 4-Sisteral grivatior. Si-inditions libers out gr nai pipa le radier (even tral fundal vaii) Im. Ge-Grentstee si emprefete tablicrolut pe depobidert of totals 7 - Positia citi foti de gringile principale ei parti Horizontal Su-Positis anoi odului fata de sul maului Normal 92-roottle exet podelat in land Aliniament los-Foini operatolor de recain 110-Material-1, de constructio Beton. Mars Josprostratura b)infrastrates (onles, silo) 12-smul de constructio si unitates o petroctosza 1898

| Sectin L 3 T. Vilcon                                                                                            |
|-----------------------------------------------------------------------------------------------------------------|
|                                                                                                                 |
| FISA-PODULUIN                                                                                                   |
| Depumiren vaii -                                                                                                |
| King 36/1230.50                                                                                                 |
| Linia Roll-Tr. Rosu                                                                                             |
| Intre statille R. Vadului - Tr. Rosu                                                                            |
|                                                                                                                 |
| Folul podului Definitiv                                                                                         |
| DATELE CARACTERISTICE                                                                                           |
| 1 Decobideres teoratici L -                                                                                     |
| 2Lumina Lu /m.                                                                                                  |
| 3Lungimen totală Lt. 10m. v                                                                                     |
| 4Sistemul grinzilor -                                                                                           |
|                                                                                                                 |
| 5Inălținea liberă sub grinzi pină la radier(eventual fundul văii)                                               |
| 6Greutatea si suprafata tabliemlui pe deschideri si totală                                                      |
| 7Pozitia căli fată de grinzile principale si pantă                                                              |
| Horizontal.                                                                                                     |
| 8Pozitia axei podului fată de axul raului                                                                       |
| Normal<br>9Pozitia axei podului, in plan, Q- 400m.                                                              |
| oFelul aparatelor de reazim                                                                                     |
|                                                                                                                 |
| a) suprestructure Beton                                                                                         |
| a) suprastructura Beton<br>b) infrastructura (oules, pile)                                                      |
| anul de constructie si unitates constructoare 1892                                                              |
| astrut de constructes pe anales constructes                                                                     |
| Numărul limiilor pe pod 2/na                                                                                    |
| h-Numarul liniilor per tru care este construit podul Una                                                        |
| W-Relul si lungime contresivilor.                                                                               |
| -Felul si lungime contresinilor.                                                                                |
| 0.                                                                                                              |
| The second se |
|                                                                                                                 |