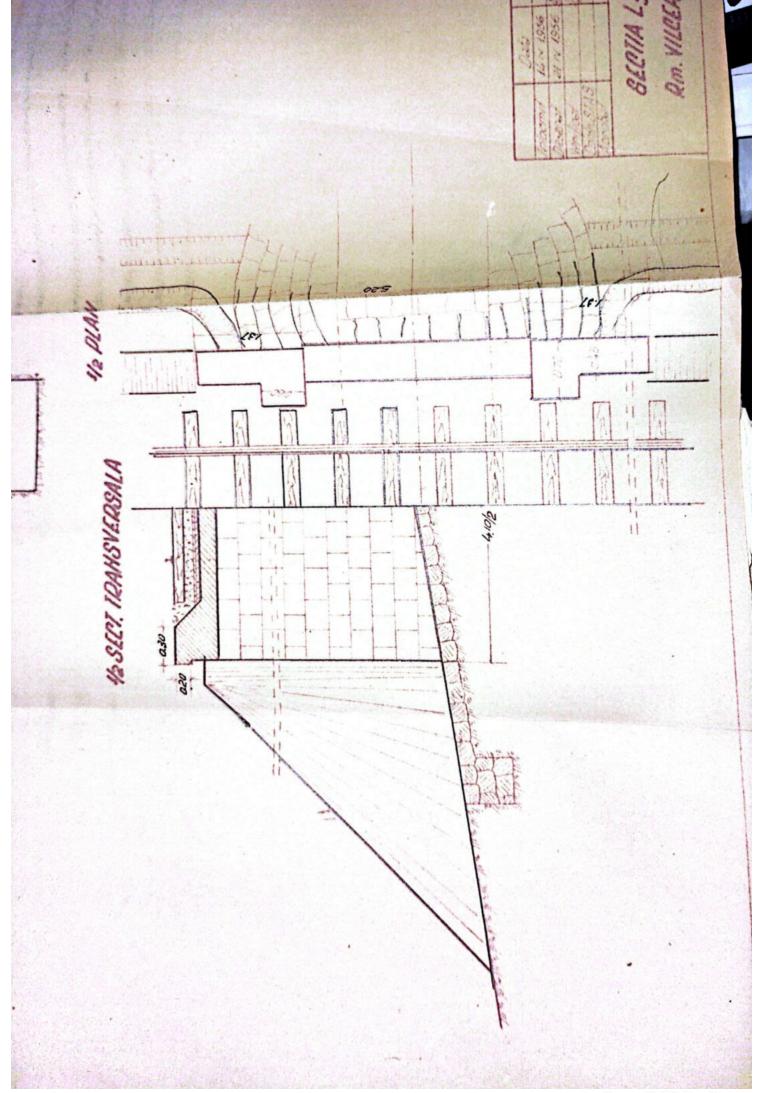

Model Nr 4

3147

Section - 3 Bertlone ALL STREAM AND YOUN PLATE, MANAGE PISA FODULUN Deputires will -3611082 1.50% steln P. OH- Tr. Rosu intro statille R. Wodeler Tr. Rose Polul podulat Dofinity BATELS GARACTERI Lu-Demobideres teoretici L -Im. 24-Louipe Lo 31-Longi coe total. Lt. 15m.V 4-Sisteral grivatior. Si-inditions libers out gr nai pipa le radier (even tral fundal vaii) Im. Ge-Grentstee si emprefete tablicrolut pe depobidert of totals 7 - Positia citi foti de gringile principale ei parti Horizontal Su-Positis anoi odului fata de sul maului Normal 92-roottle exet podelat in land Aliniament los-Foini operatolor de recain 110-Material-1, de constructio Beton. Mars Josprostratura b)infrastrates (onles, silo) 12-smul de constructio si unitates o petroctosza 1898

| Sectin L 3 T. Vilcon                                                                                            |
|-----------------------------------------------------------------------------------------------------------------|
|                                                                                                                 |
| FISA-PODULUIN                                                                                                   |
| Depumiren vaii -                                                                                                |
| King 36/1230.50                                                                                                 |
| Linia Roll-Tr. Rosu                                                                                             |
| Intre statille R. Vadului - Tr. Rosu                                                                            |
|                                                                                                                 |
| Folul podului Definitiv                                                                                         |
| DATELE CARACTERISTICE                                                                                           |
| 1 Decobideres teoratici L -                                                                                     |
| 2Lumina Lu /m.                                                                                                  |
| 3Lungimen totală Lt. 10m. v                                                                                     |
| 4Sistemul grinzilor -                                                                                           |
|                                                                                                                 |
| 5Inălținea liberă sub grinzi pină la radier(eventual fundul văii)                                               |
| 6Greutatea si suprafata tabliemlui pe deschideri si totală                                                      |
| 7Pozitia căli fată de grinzile principale si pantă                                                              |
| Horizontal.                                                                                                     |
| 8Pozitia axei podului fată de axul raului                                                                       |
| Normal<br>9Pozitia axei podului, in plan, Q- 400m.                                                              |
| oFelul aparatelor de reazim                                                                                     |
|                                                                                                                 |
| a) suprestructure Beton                                                                                         |
| a) suprastructura Beton<br>b) infrastructura (oules, pile)                                                      |
| anul de constructie si unitates constructoare 1892                                                              |
| astrut de constructes pe anales constructes                                                                     |
| Numărul limiilor pe pod 2/na                                                                                    |
| h-Numarul liniilor per tru care este construit podul Una                                                        |
| W-Relul si lungime contresivilor.                                                                               |
| -Felul si lungime contresinilor.                                                                                |
| 0.                                                                                                              |
| The second se |
|                                                                                                                 |