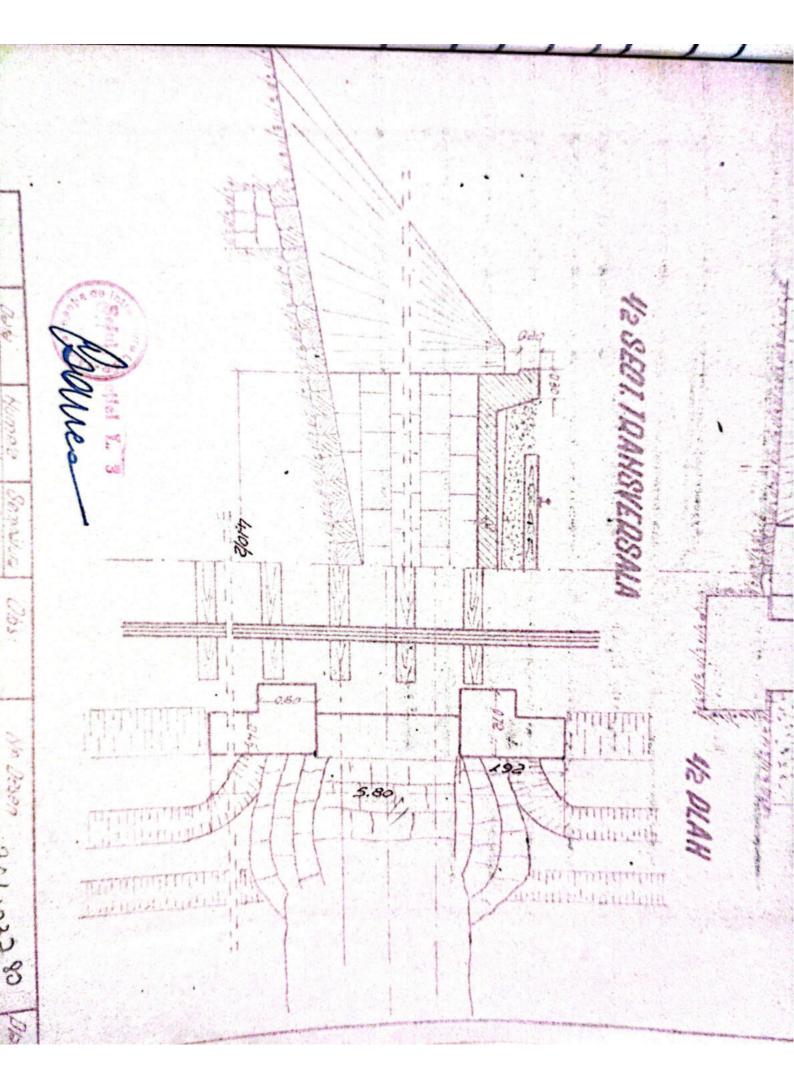

| Sectin L 3 T. Vilcon                                                                                            |
|-----------------------------------------------------------------------------------------------------------------|
|                                                                                                                 |
| FISA-PODULUIN                                                                                                   |
| Depumiren vaii -                                                                                                |
| King 36/1230.50                                                                                                 |
| Linia Roll-Tr. Rosu                                                                                             |
| Intre statille R. Vadului - Tr. Rosu                                                                            |
|                                                                                                                 |
| Folul podului Definitiv                                                                                         |
| DATELE CARACTERISTICE                                                                                           |
| 1 Decobideres teoratici L -                                                                                     |
| 2Lumina Lu /m.                                                                                                  |
| 3Lungimen totală Lt. 10m. v                                                                                     |
| 4Sistemul grinzilor -                                                                                           |
|                                                                                                                 |
| 5Inălținea liberă sub grinzi pină la radier(eventual fundul văii)                                               |
| 6Greutatea si suprafata tabliemlui pe deschideri si totală                                                      |
| 7Pozitia căli fată de grinzile principale si pantă                                                              |
| Horizontal.                                                                                                     |
| 8Pozitia axei podului fată de axul raului                                                                       |
| Normal<br>9Pozitia axei podului, in plan, Q- 400m.                                                              |
| oFelul aparatelor de reazim                                                                                     |
|                                                                                                                 |
| a) suprestructure Beton                                                                                         |
| a) suprastructura Beton<br>b) infrastructura (oules, pile)                                                      |
| anul de constructie si unitates constructoare 1892                                                              |
| astrut de constructes pe anales constructes                                                                     |
| Numărul limiilor pe pod 2/na                                                                                    |
| h-Numarul liniilor per tru care este construit podul Una                                                        |
| W-Relul si lungime contresivilor.                                                                               |
| -Felul si lungime contresinilor.                                                                                |
| 0.                                                                                                              |
| The second se |
|                                                                                                                 |