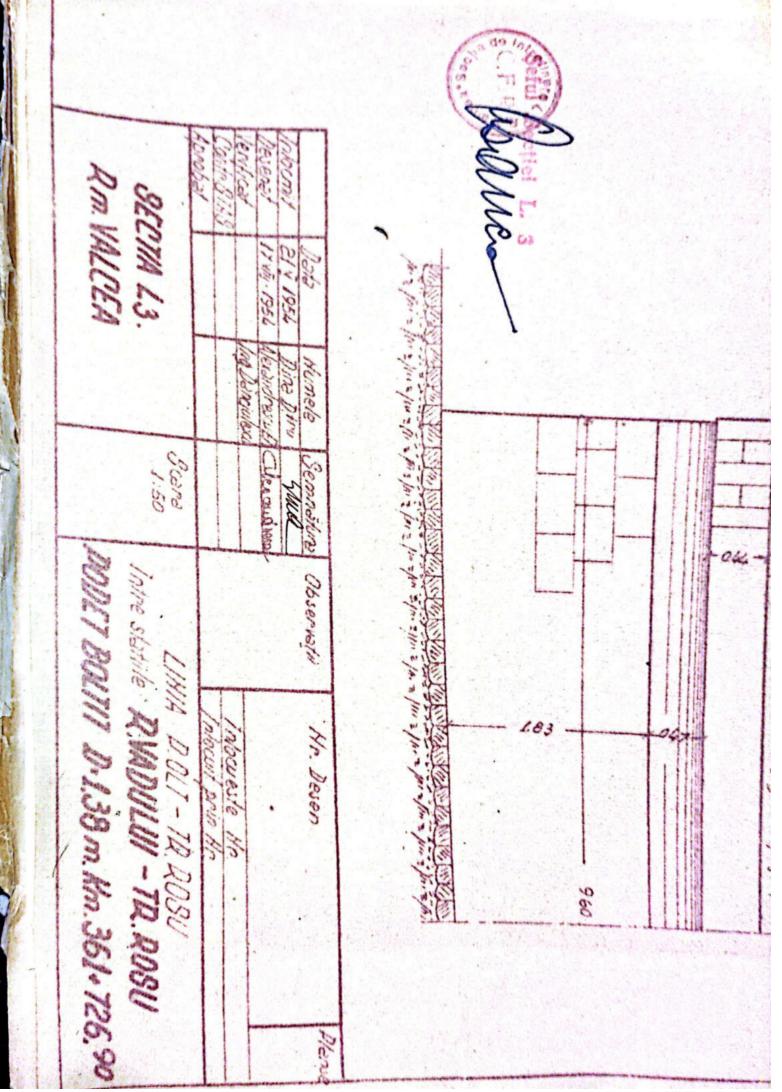

Scanned with CamScanner

WE LO 2022 SPE 26 47 - 1954 Data 14 1 1954 AJELAN 50 Dina Dire Numele (Brandresu) Chick and a Scara 1:50 Provingional and Observation DOD. TUB. Km. 361-230 All to No. Desen 141

Scanned with CamScanner