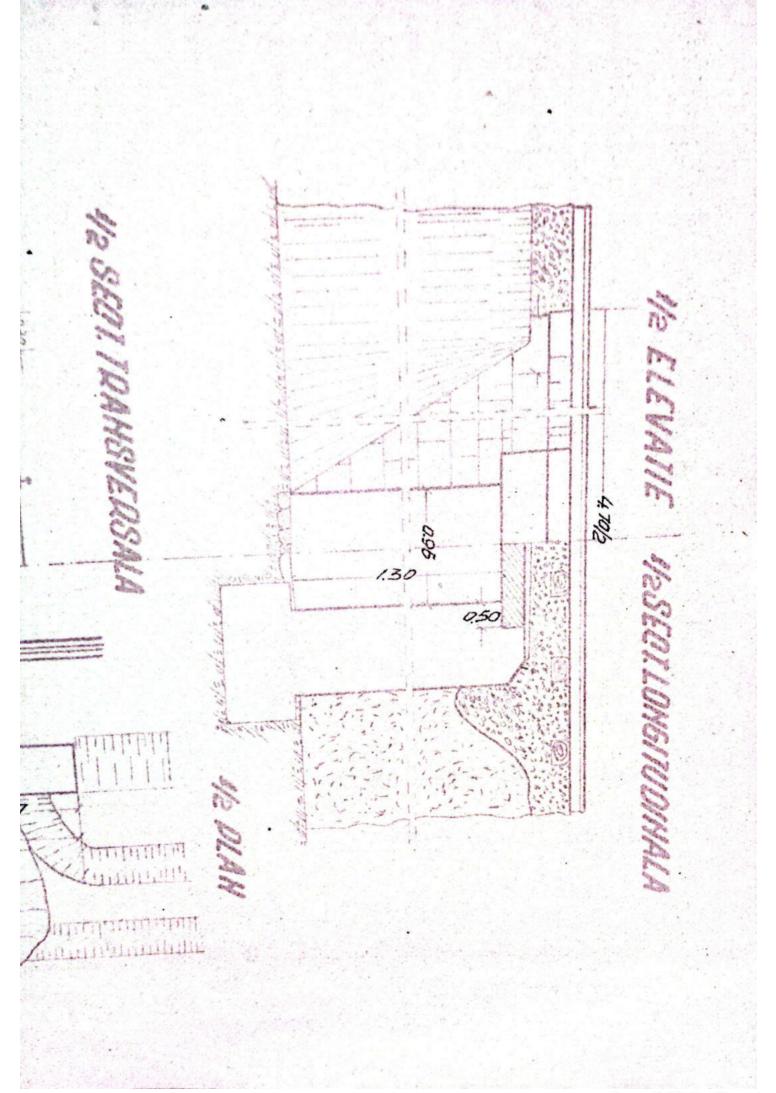

| Sectin L 3 T. Vilcon                                                                                            |
|-----------------------------------------------------------------------------------------------------------------|
|                                                                                                                 |
| FISA-PODULUIN                                                                                                   |
| Depumiren vaii -                                                                                                |
| King 36/1230.50                                                                                                 |
| Linia Roll-Tr. Rosu                                                                                             |
| Intre statille R. Vadului - Tr. Rosu                                                                            |
|                                                                                                                 |
| Folul podului Definitiv                                                                                         |
| DATELE CARACTERISTICE                                                                                           |
| 1 Decobideres teoratici L -                                                                                     |
| 2Lumina Lu /m.                                                                                                  |
| 3Lungimen totală Lt. 10m. v                                                                                     |
| 4Sistemul grinzilor -                                                                                           |
|                                                                                                                 |
| 5Inălținea liberă sub grinzi pină la radier(eventual fundul văii)                                               |
| 6Greutatea si suprafata tabliemlui pe deschideri si totală                                                      |
| 7Pozitia căli fată de grinzile principale si pantă                                                              |
| Horizontal.                                                                                                     |
| 8Pozitia axei podului fată de axul raului                                                                       |
| Normal<br>9Pozitia axei podului, in plan, Q- 400m.                                                              |
| oFelul aparatelor de reazim                                                                                     |
|                                                                                                                 |
| a) suprestructure Beton                                                                                         |
| a) suprastructura Beton<br>b) infrastructura (oules, pile)                                                      |
| anul de constructie si unitates constructoare 1892                                                              |
| astrut de constructes pe anales constructes                                                                     |
| Numărul limiilor pe pod 2/na                                                                                    |
| h-Numarul liniilor per tru care este construit podul Una                                                        |
| W-Relul si lungime contresivilor.                                                                               |
| -Felul si lungime contresinilor.                                                                                |
| 0.                                                                                                              |
| The second se |
|                                                                                                                 |