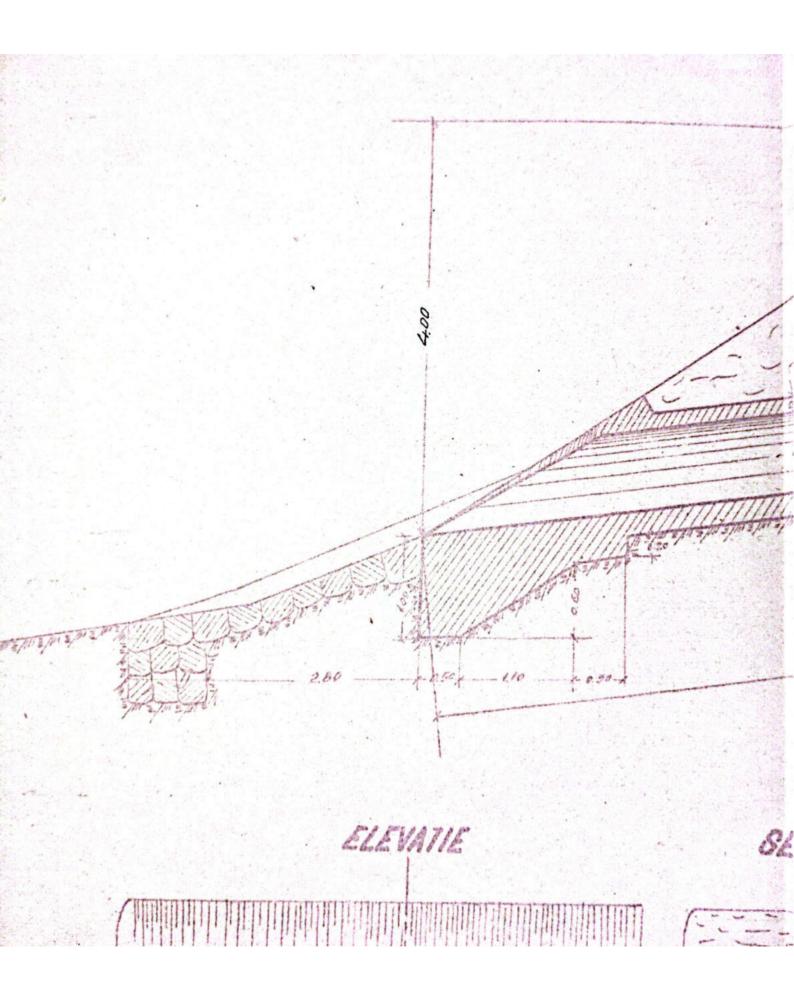

Model Nr 4

3147

Section - 3 Bertlone ALL STREAM AND YOUN PLATE, MANAGE PISA FODULUN Deputires will -3611082 1.50% steln P. OH- Tr. Rosu intro statille R. Wodeler Tr. Rose Polul podulat Dofinity BATELS GARACTERI Lu-Demobideres teoretici L -Im. 24-Louipe Lo 31-Longi coe total. Lt. 15m.V 4-Sisteral grivatior. Si-inditions libers out gr nai pipa le radier (even tral fundal vaii) Im. Ge-Grentstee si emprefete tablicrolut pe depobidert of totals 7 - Positia citi foti de gringile principale ei parti Horizontal Su-Positis anoi odului fata de sul maului Normal 92-roottle exet podelat in land Aliniament los-Foini operatolor de recain 110-Material-1, de constructio Beton. Mars Josprostratura b)infrastrates (onles, silo) 12-smul de constructio si unitates o petroctosza 1898

| Sectin L 3 T. Vilcon                                                                                            |
|-----------------------------------------------------------------------------------------------------------------|
|                                                                                                                 |
| FISA-PODULUIN                                                                                                   |
| Depumiren vaii -                                                                                                |
| King 36/1230.50                                                                                                 |
| Linia Roll-Tr. Rosu                                                                                             |
| Intre statille R. Vadului - Tr. Rosu                                                                            |
|                                                                                                                 |
| Folul podului Definitiv                                                                                         |
| DATELE CARACTERISTICE                                                                                           |
| 1 Decobideres teoratici L -                                                                                     |
| 2Lumina Lu /m.                                                                                                  |
| 3Lungimen totală Lt. 10m. v                                                                                     |
| 4Sistemul grinzilor -                                                                                           |
|                                                                                                                 |
| 5Inălținea liberă sub grinzi pină la radier(eventual fundul văii)                                               |
| 6Greutatea si suprafata tabliemlui pe deschideri si totală                                                      |
| 7Pozitia căli fată de grinzile principale si pantă                                                              |
| Horizontal.                                                                                                     |
| 8Pozitia axei podului fată de axul raului                                                                       |
| Normal<br>9Pozitia axei podului, in plan, Q- 400m.                                                              |
| oFelul aparatelor de reazim                                                                                     |
|                                                                                                                 |
| a) suprestructure Beton                                                                                         |
| a) suprastructura Beton<br>b) infrastructura (oules, pile)                                                      |
| anul de constructie si unitates constructoare 1892                                                              |
| astrut de constructes pe anales constructes                                                                     |
| Numărul limiilor pe pod 2/na                                                                                    |
| h-Numarul liniilor per tru care este construit podul Una                                                        |
| W-Relul si lungime contresivilor.                                                                               |
| -Felul si lungime contresinilor.                                                                                |
| 0.                                                                                                              |
| The second se |
|                                                                                                                 |