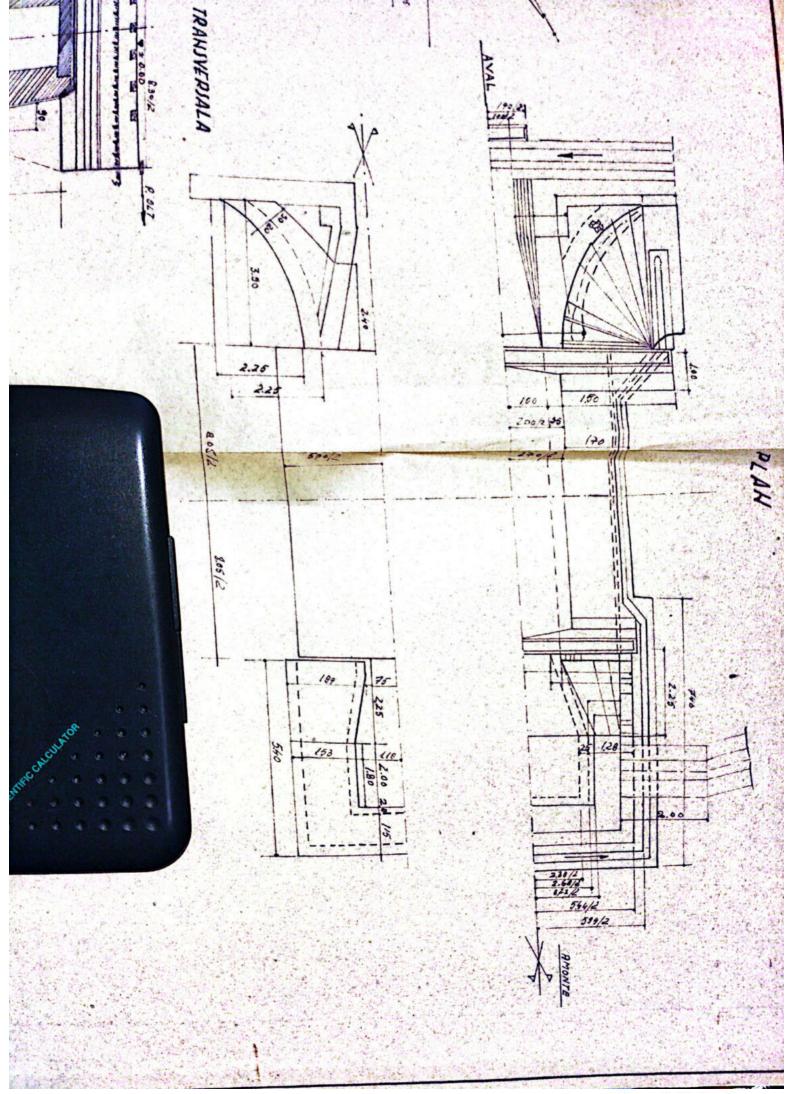

| Sectin L 3 T. Vilcon                                                                                            |
|-----------------------------------------------------------------------------------------------------------------|
|                                                                                                                 |
| FISA-PODULUIN                                                                                                   |
| Depumiren vaii -                                                                                                |
| King 36/1230.50                                                                                                 |
| Linia Roll-Tr. Rosu                                                                                             |
| Intre statille R. Vadului - Tr. Rosu                                                                            |
|                                                                                                                 |
| Folul podului Definitiv                                                                                         |
| DATELE CARACTERISTICE                                                                                           |
| 1 Decobideres teoratici L -                                                                                     |
| 2Lumina Lu /m.                                                                                                  |
| 3Lungimen totală Lt. 10m. v                                                                                     |
| 4Sistemul grinzilor -                                                                                           |
|                                                                                                                 |
| 5Inălținea liberă sub grinzi pină la radier(eventual fundul văii)                                               |
| 6Greutatea si suprafata tabliemlui pe deschideri si totală                                                      |
| 7Pozitia căli fată de grinzile principale si pantă                                                              |
| Horizontal.                                                                                                     |
| 8Pozitia axei podului fată de axul raului                                                                       |
| Normal<br>9Pozitia axei podului, in plan, Q- 400m.                                                              |
| oFelul aparatelor de reazim                                                                                     |
|                                                                                                                 |
| a) suprestructure Beton                                                                                         |
| a) suprastructura Beton<br>b) infrastructura (oules, pile)                                                      |
| anul de constructie si unitates constructoare 1892                                                              |
| astrut de constructes pe anales constructes                                                                     |
| Numărul limiilor pe pod 2/na                                                                                    |
| h-Numarul liniilor per tru care este construit podul Una                                                        |
| W-Relul si lungime contresivilor.                                                                               |
| -Felul si lungime contresinilor.                                                                                |
| 0.                                                                                                              |
| The second se |
|                                                                                                                 |