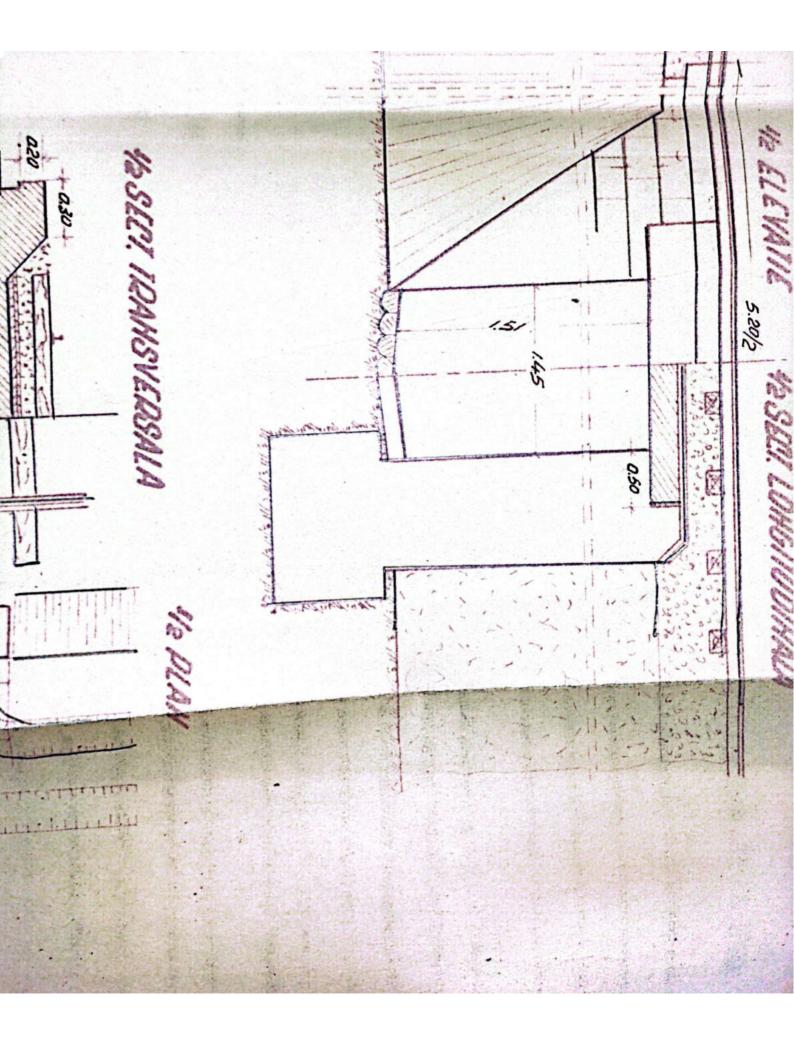

Model Nr 4

3147

Section - 3 Bertlone ALL STREAM AND YOUN PLATE, MANAGE PISA FODULUN Deputires will -3611082 1.50% steln P. OH- Tr. Rosu intro statille R. Wodeler Tr. Rose Polul podulat Dofinity BATELS GARACTERI Lu-Demobideres teoretici L -Im. 24-Louipe Lo 31-Longi coe total. Lt. 15m.V 4-Sisteral grivatior. Si-inditions libers out gr nai pipa le radier (even tral fundal vaii) Im. Ge-Grentstee si emprefete tablicrolut pe depobidert of totals 7 - Positia citi foti de gringile principale ei parti Horizontal Su-Positis anoi odului fata de sul maului Normal 92-roottle exet podelat in land Aliniament los-Foini operatolor de recain 110-Material-1, de constructio Beton. Mars Josprostratura b)infrastrates (onles, silo) 12-smul de constructio si unitates o petroctosza 1898

| Sectin L 3 T. Vilcon                                                                                            |
|-----------------------------------------------------------------------------------------------------------------|
|                                                                                                                 |
| FISA-PODULUIN                                                                                                   |
| Depumiren vaii -                                                                                                |
| King 36/1230.50                                                                                                 |
| Linia Roll-Tr. Rosu                                                                                             |
| Intre statille R. Vadului - Tr. Rosu                                                                            |
|                                                                                                                 |
| Folul podului Definitiv                                                                                         |
| DATELE CARACTERISTICE                                                                                           |
| 1 Decobideres teoratici L -                                                                                     |
| 2Lumina Lu /m.                                                                                                  |
| 3Lungimen totală Lt. 10m. v                                                                                     |
| 4Sistemul grinzilor -                                                                                           |
|                                                                                                                 |
| 5Inălținea liberă sub grinzi pină la radier(eventual fundul văii)                                               |
| 6Greutatea si suprafata tabliemlui pe deschideri si totală                                                      |
| 7Pozitia căli fată de grinzile principale si pantă                                                              |
| Horizontal.                                                                                                     |
| 8Pozitia axei podului fată de axul raului                                                                       |
| Normal<br>9Pozitia axei podului, in plan, Q- 400m.                                                              |
| oFelul aparatelor de reazim                                                                                     |
|                                                                                                                 |
| a) suprestructure Beton                                                                                         |
| a) suprastructura Beton<br>b) infrastructura (oules, pile)                                                      |
| anul de constructie si unitates constructoare 1892                                                              |
| astrut de constructes pe anales constructes                                                                     |
| Numărul limiilor pe pod 2/na                                                                                    |
| h-Numarul liniilor per tru care este construit podul Una                                                        |
| W-Relul si lungime contresivilor.                                                                               |
| -Felul si lungime contresinilor.                                                                                |
| 0.                                                                                                              |
| The second se |
|                                                                                                                 |