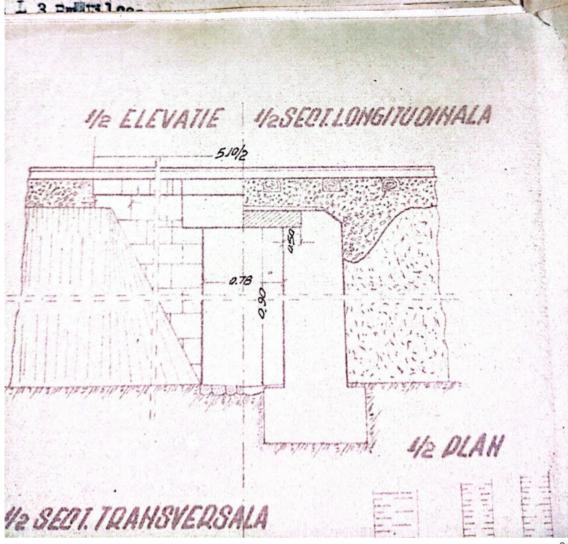

| Sectin L 3 T. Vilcon                                                                                            |
|-----------------------------------------------------------------------------------------------------------------|
|                                                                                                                 |
| FISA-PODULUIN                                                                                                   |
| Depumiren vaii -                                                                                                |
| King 36/1230.50                                                                                                 |
| Linia Roll-Tr. Rosu                                                                                             |
| Intre statille R. Vadului - Tr. Rosu                                                                            |
|                                                                                                                 |
| Folul podului Definitiv                                                                                         |
| DATELE CARACTERISTICE                                                                                           |
| 1 Decobideres teoratici L -                                                                                     |
| 2Lumina Lu /m.                                                                                                  |
| 3Lungimen totală Lt. 10m. v                                                                                     |
| 4Sistemul grinzilor -                                                                                           |
|                                                                                                                 |
| 5Inălținea liberă sub grinzi pină la radier(eventual fundul văii)                                               |
| 6Greutatea si suprafata tabliemlui pe deschideri si totală                                                      |
| 7Pozitia căli fată de grinzile principale si pantă                                                              |
| Horizontal.                                                                                                     |
| 8Pozitia axei podului fată de axul raului                                                                       |
| Normal<br>9Pozitia axei podului, in plan, Q- 400m.                                                              |
| oFelul aparatelor de reazim                                                                                     |
|                                                                                                                 |
| a) suprestructure Beton                                                                                         |
| a) suprastructura Beton<br>b) infrastructura (oules, pile)                                                      |
| anul de constructie si unitates constructoare 1892                                                              |
| astrut de constructes pe anales constructes                                                                     |
| Numărul limiilor pe pod 2/na                                                                                    |
| h-Numarul liniilor per tru care este construit podul Una                                                        |
| W-Relul si lungime contresivilor.                                                                               |
| -Felul si lungime contresinilor.                                                                                |
| 0.                                                                                                              |
| The second se |
|                                                                                                                 |