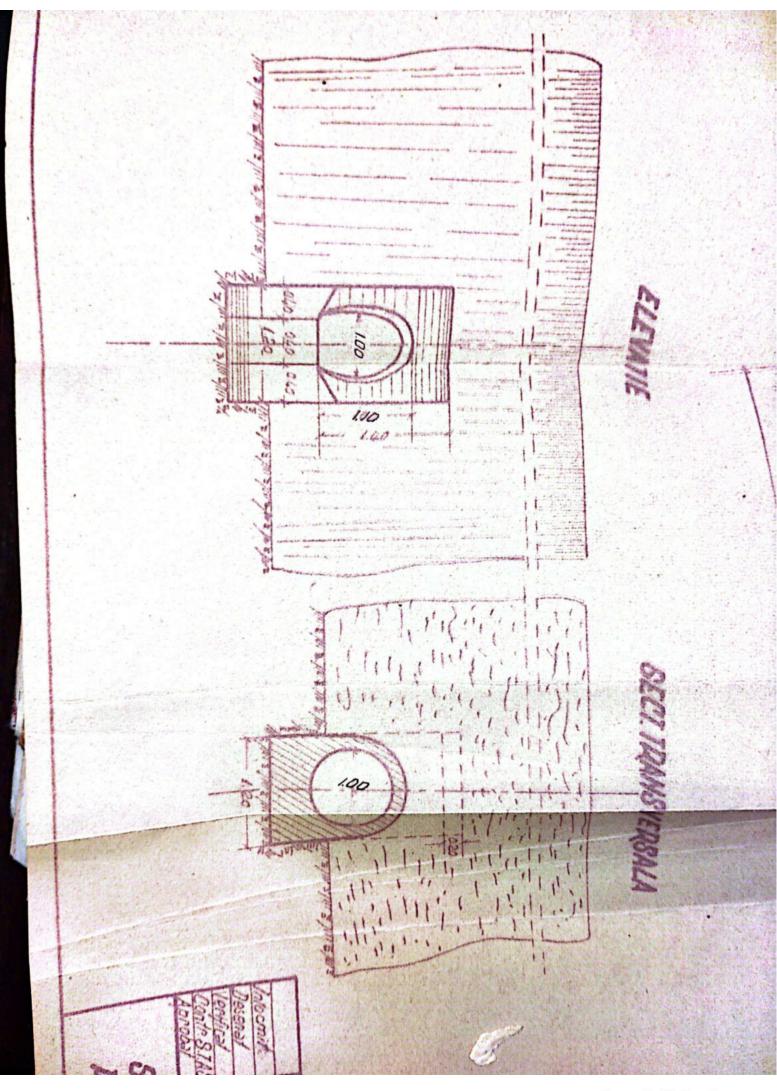

Model Nr 4

3147

Section - 3 Bertlone ALL STREAM AND YOUN PLATE, MANAGE PISA FODULUN Deputires will -3611082 1.50% steln P. OH- Tr. Rosu intro statille R. Wodeler Tr. Rose Polul podulat Dofinity BATELS GARACTERI Lu-Demobideres teoretici L -Im. 24-Louipe Lo 31-Longi coe total. Lt. 15m.V 4-Sisteral grivatior. Si-inditions libers out gr nai pipa le radier (even tral fundal vaii) Im. Ge-Grentstee si emprefete tablicrolut pe depobidert of totals 7 - Positia citi foti de gringile principale ei parti Horizontal Su-Positis anoi odului fata de sul maului Normal 92-roottle exet podelat in land Aliniament los-Foini operatolor de recain 110-Material-1, de constructio Beton. Mars Josprostratura b)infrastrates (onles, silo) 12-smul de constructio si unitates o petroctosza 1898

| Sectin L 3 T. Vilcon                                                                                            |
|-----------------------------------------------------------------------------------------------------------------|
|                                                                                                                 |
| FISA-PODULUIN                                                                                                   |
| Depumiren vaii -                                                                                                |
| King 36/1230.50                                                                                                 |
| Linia Roll-Tr. Rosu                                                                                             |
| Intre statille R. Vadului - Tr. Rosu                                                                            |
|                                                                                                                 |
| Folul podului Definitiv                                                                                         |
| DATELE CARACTERISTICE                                                                                           |
| 1 Decobideres teoratici L -                                                                                     |
| 2Lumina Lu /m.                                                                                                  |
| 3Lungimen totală Lt. 10m. v                                                                                     |
| 4Sistemul grinzilor -                                                                                           |
|                                                                                                                 |
| 5Inălținea liberă sub grinzi pină la radier(eventual fundul văii)                                               |
| 6Greutatea si suprafata tabliemlui pe deschideri si totală                                                      |
| 7Pozitia căli fată de grinzile principale si pantă                                                              |
| Horizontal.                                                                                                     |
| 8Pozitia axei podului fată de axul raului                                                                       |
| Normal<br>9Pozitia axei podului, in plan, Q- 400m.                                                              |
| oFelul aparatelor de reazim                                                                                     |
|                                                                                                                 |
| a) suprestructure Beton                                                                                         |
| a) suprastructura Beton<br>b) infrastructura (oules, pile)                                                      |
| anul de constructie si unitates constructoare 1892                                                              |
| astrut de constructes pe anales constructes                                                                     |
| Numărul limiilor pe pod 2/na                                                                                    |
| h-Numarul liniilor per tru care este construit podul Una                                                        |
| W-Relul si lungime contresivilor.                                                                               |
| -Felul si lungime contresinilor.                                                                                |
| 0.                                                                                                              |
| The second se |
|                                                                                                                 |