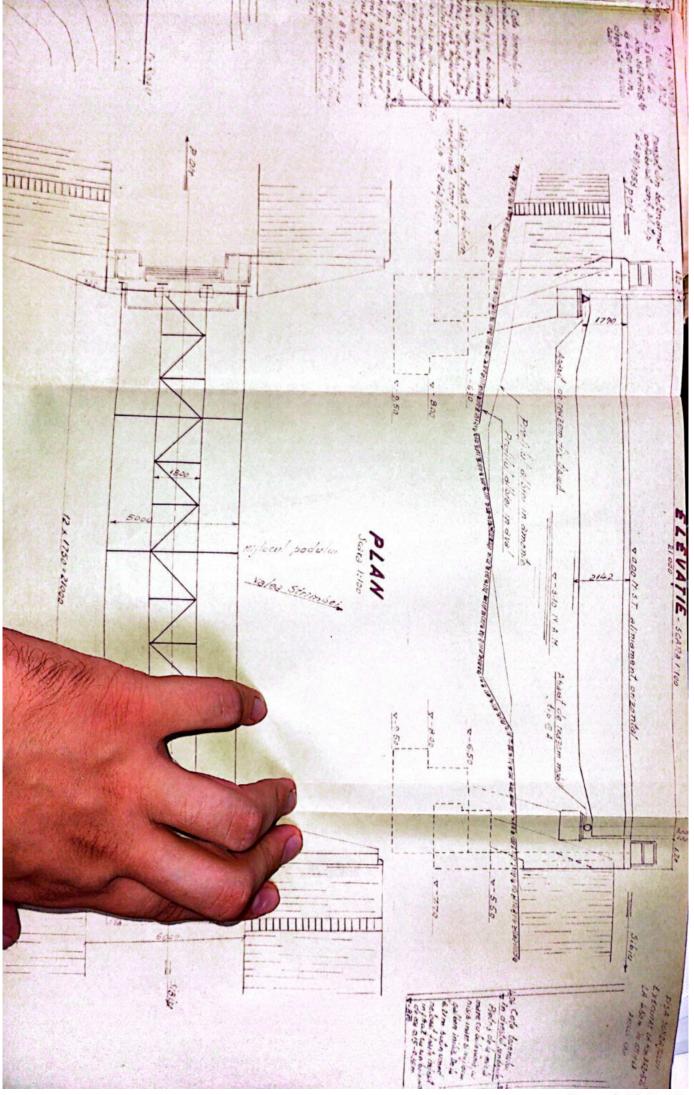

Model Nr 4

3147

Section - 3 Bertlone ALL STREAM AND YOUN PLATE, MANAGE PISA FODULUN Deputires will -3611082 1.50% steln P. OH- Tr. Rosu intro statille R. Wodeler Tr. Rose Polul podulat Dofinity BATELS GARACTERI Lu-Demobideres teoretici L -Im. 24-Louipe Lo 31-Longi coe total. Lt. 15m.V 4-Sisteral grivatior. Si-inditions libers out gr nai pipa le radier (even tral fundal vaii) Im. Ge-Grentstee si emprefete tablicrolut pe depobidert of totals 7 - Positia citi foti de gringile principale ei parti Horizontal Su-Positis anoi odului fata de sul maului Normal 92-roottle exet podelat in land Aliniament los-Foini operatolor de recain 110-Material-1, de constructio Beton. Mars Josprostratura b)infrastrates (onles, silo) 12-smul de constructio si unitates o petroctosza 1898

| Sectin L 3 T. Vilcon                                                                                            |
|-----------------------------------------------------------------------------------------------------------------|
|                                                                                                                 |
| FISA-PODULUIN                                                                                                   |
| Depumiren vaii -                                                                                                |
| King 36/1230.50                                                                                                 |
| Linia Roll-Tr. Rosu                                                                                             |
| Intre statille R. Vadului - Tr. Rosu                                                                            |
|                                                                                                                 |
| Folul podului Definitiv                                                                                         |
| DATELE CARACTERISTICE                                                                                           |
| 1 Decobideres teoratici L -                                                                                     |
| 2Lumina Lu /m.                                                                                                  |
| 3Lungimen totală Lt. 10m. v                                                                                     |
| 4Sistemul grinzilor -                                                                                           |
|                                                                                                                 |
| 5Inălținea liberă sub grinzi pină la radier(eventual fundul văii)                                               |
| 6Greutatea si suprafata tabliemlui pe deschideri si totală                                                      |
| 7Pozitia căli fată de grinzile principale si pantă                                                              |
| Horizontal.                                                                                                     |
| 8Pozitia axei podului fată de axul raului                                                                       |
| Normal<br>9Pozitia axei podului, in plan, Q- 400m.                                                              |
| oFelul aparatelor de reazim                                                                                     |
|                                                                                                                 |
| a) suprestructure Beton                                                                                         |
| a) suprastructura Beton<br>b) infrastructura (oules, pile)                                                      |
| anul de constructie si unitates constructoare 1892                                                              |
| astrut de constructes pe anales constructes                                                                     |
| Numărul limiilor pe pod 2/na                                                                                    |
| h-Numarul liniilor per tru care este construit podul Una                                                        |
| W-Relul si lungime contresivilor.                                                                               |
| -Felul si lungime contresinilor.                                                                                |
| 0.                                                                                                              |
| The second se |
|                                                                                                                 |