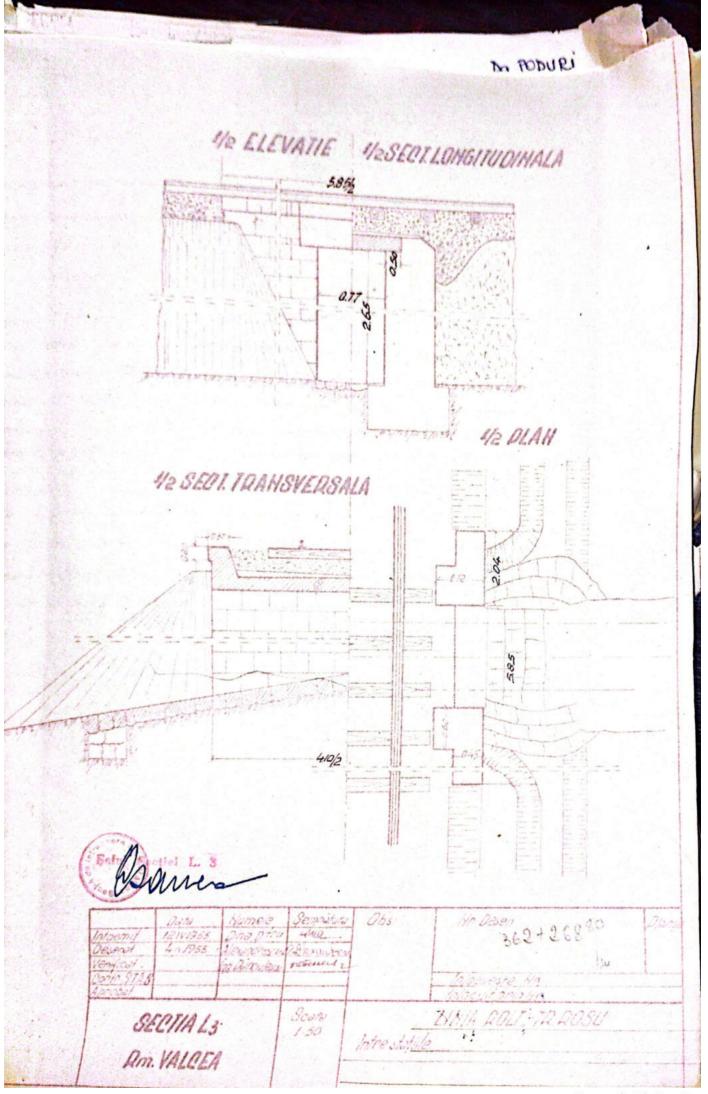

| Sectin L 3 T. Vilcon                                                                                            |
|-----------------------------------------------------------------------------------------------------------------|
|                                                                                                                 |
| FISA-PODULUIN                                                                                                   |
| Depumiren vaii -                                                                                                |
| King 36/1230.50                                                                                                 |
| Linia Roll-Tr. Rosu                                                                                             |
| Intre statille R. Vadului - Tr. Rosu                                                                            |
|                                                                                                                 |
| Folul podului Definitiv                                                                                         |
| DATELE CARACTERISTICE                                                                                           |
| 1 Decobideres teoratici L -                                                                                     |
| 2Lumina Lu /m.                                                                                                  |
| 3Lungimen totală Lt. 10m. v                                                                                     |
| 4Sistemul grinzilor -                                                                                           |
|                                                                                                                 |
| 5Inălținea liberă sub grinzi pină la radier(eventual fundul văii)                                               |
| 6Greutatea si suprafata tabliemlui pe deschideri si totală                                                      |
| 7Pozitia căli fată de grinzile principale si pantă                                                              |
| Horizontal.                                                                                                     |
| 8Pozitia axei podului fată de axul raului                                                                       |
| Normal<br>9Pozitia axei podului, in plan, Q- 400m.                                                              |
| oFelul aparatelor de reazim                                                                                     |
|                                                                                                                 |
| a) suprestructure Beton                                                                                         |
| a) suprastructura Beton<br>b) infrastructura (oules, pile)                                                      |
| anul de constructie si unitates constructoare 1892                                                              |
| astrut de constructes pe anales constructes                                                                     |
| Numărul limiilor pe pod 2/na                                                                                    |
| h-Numarul liniilor per tru care este construit podul Una                                                        |
| W-Relul si lungime contresivilor.                                                                               |
| -Felul si lungime contresinilor.                                                                                |
| 0.                                                                                                              |
| The second se |
|                                                                                                                 |