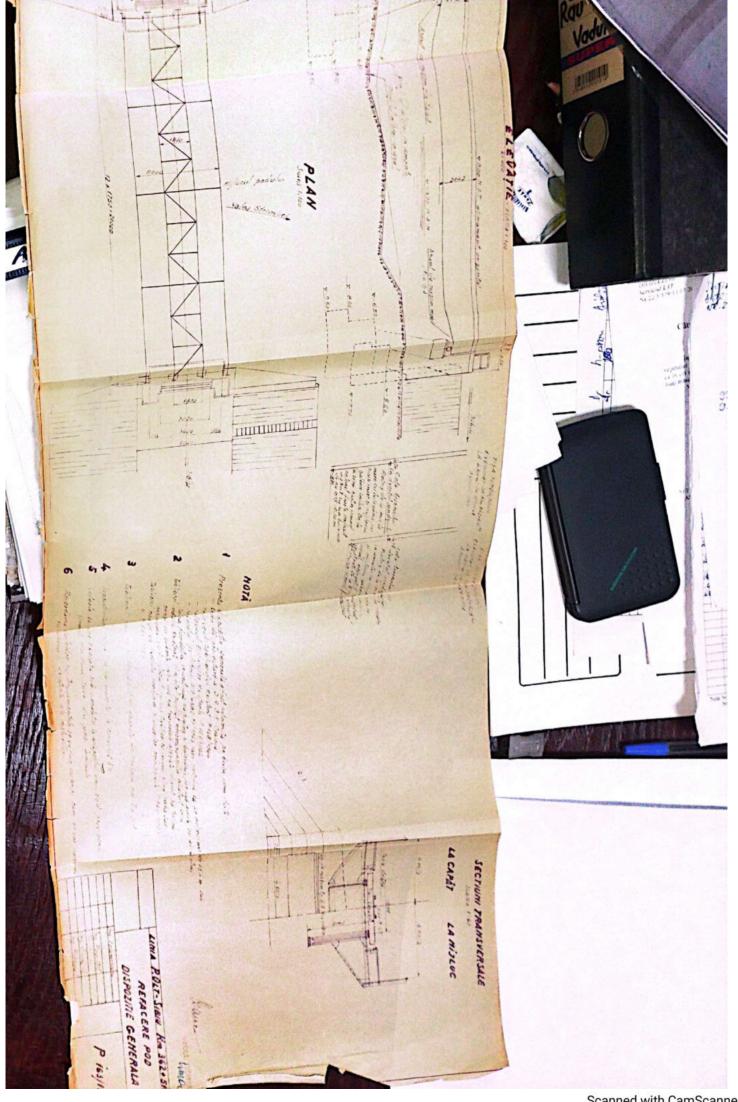

Model Nr 4

3147

Section - 3 Bertlone ALL STREAM AND YOUN PLATE, MANAGE PISA FODULUN Deputires will -3611082 1.50% steln P. OH- Tr. Rosu intro statille R. Wodeler Tr. Rose Polul podulat Dofinity BATELS GARACTERI Lu-Demobideres teoretici L -Im. 24-Louipe Lo 31-Longi coe total. Lt. 15m.V 4-Sisteral grivatior. Si-inditions libers out gr nai pipa le radier (even tral fundal vaii) Im. Ge-Grentstee si emprefete tablicrolut pe depobidert of totals 7 - Positia citi foti de gringile principale ei parti Horizontal Su-Positis anoi odului fata de sul maului Normal 92-roottle exet podelat in land Aliniament los-Foini operatolor de recain 110-Material-1, de constructio Beton. Mars Josprostratura b)infrastrates (onles, silo) 12-smul de constructio si unitates o petroctosza 1898

| Sectin L 3 T. Vilcon                                                                                            |
|-----------------------------------------------------------------------------------------------------------------|
|                                                                                                                 |
| FISA-PODULUIN                                                                                                   |
| Depumiren vaii -                                                                                                |
| King 36/1230.50                                                                                                 |
| Linia Roll-Tr. Rosu                                                                                             |
| Intre statille R. Vadului - Tr. Rosu                                                                            |
|                                                                                                                 |
| Folul podului Definitiv                                                                                         |
| DATELE CARACTERISTICE                                                                                           |
| 1 Decobideres teoratici L -                                                                                     |
| 2Lumina Lu /m.                                                                                                  |
| 3Lungimen totală Lt. 10m. v                                                                                     |
| 4Sistemul grinzilor -                                                                                           |
|                                                                                                                 |
| 5Inălținea liberă sub grinzi pină la radier(eventual fundul văii)                                               |
| 6Greutatea si suprafata tabliemlui pe deschideri si totală                                                      |
| 7Pozitia căli fată de grinzile principale si pantă                                                              |
| Horizontal.                                                                                                     |
| 8Pozitia axei podului fată de axul raului                                                                       |
| Normal<br>9Pozitia axei podului, in plan, Q- 400m.                                                              |
| oFelul aparatelor de reazim                                                                                     |
|                                                                                                                 |
| a) suprestructure Beton                                                                                         |
| a) suprastructura Beton<br>b) infrastructura (oules, pile)                                                      |
| anul de constructie si unitates constructoare 1892                                                              |
| astrut de constructes pe anales constructes                                                                     |
| Numărul limiilor pe pod 2/na                                                                                    |
| h-Numarul liniilor per tru care este construit podul Una                                                        |
| W-Relul si lungime contresivilor.                                                                               |
| -Felul si lungime contresinilor.                                                                                |
| 0.                                                                                                              |
| The second se |
|                                                                                                                 |